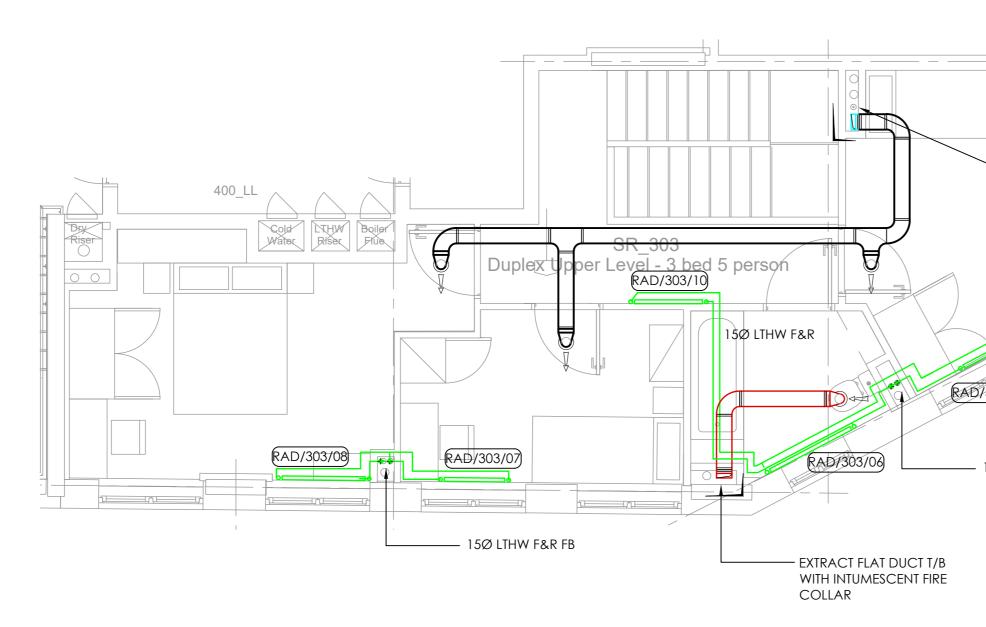

|                 | NOTE:<br>ALL DUCTWORK PASSING<br>THROUGH A CORRIDOR TO BE<br>PROVIDED WITH AN<br>INTUMESCENT FIRE COLLAR. | <ul> <li>DO NOT SCALE FROM THIS DRAWING. ALL DIMENSIONS MUST BE CHECKED /<br/>VERIFIED ON SITE.</li> <li>THIS DRAWING IS TO BE READ IN CONJUNCTION WITH THE LATEST<br/>ARCHTECTURAL, STRUCTURAL &amp; BUILDING SERVICES DRAWINGS &amp;<br/>SPECIFICATIONS.</li> <li>ALL DIMENSIONS ARE IN MILLIMETRES UNLESS NOTED OTHERWISE. ALL LEVELS<br/>ARE IN METRES UNLESS NOTED OTHERWISE.</li> <li>ANY DISCREPANCIES NOTED ON SITE ARE TO BE REPORTED TO THE ENGINEER<br/>IMMEDIATELY.</li> <li>THIS DRAWING MUST NOT BE USED FOR INSTALLATION PURPOSES. THE<br/>CONTRACTOR SHALL PRODUCE INSTALLATION DRAWINGS.</li> <li>PROJECT NOTES:</li> <li>THIS DRAWING IS TO BE READ IN CONJUNCTION WITH<br/>ALL GDM SPECIFICATIONS &amp; SCHEDULES.</li> <li>THIS DRAWING IS TO BE READ IN CONJUNCTION WITH<br/>GDM DRAWING 1800-GDM-MH-XX-DR-M-6371.</li> <li>ANY DISCREPANCIES SHOULD BE BROUGHT TO THE<br/>ATTENTION OF GDM. IF IN DOUBT, ASK.</li> </ul>                                                                                                                                                                                                                                                                                                                                                                                                                                                                                                                                                                                                                                                                                                                                                                                                                                                                                                                                                                                                                                                                                                                                                  |
|-----------------|-----------------------------------------------------------------------------------------------------------|-------------------------------------------------------------------------------------------------------------------------------------------------------------------------------------------------------------------------------------------------------------------------------------------------------------------------------------------------------------------------------------------------------------------------------------------------------------------------------------------------------------------------------------------------------------------------------------------------------------------------------------------------------------------------------------------------------------------------------------------------------------------------------------------------------------------------------------------------------------------------------------------------------------------------------------------------------------------------------------------------------------------------------------------------------------------------------------------------------------------------------------------------------------------------------------------------------------------------------------------------------------------------------------------------------------------------------------------------------------------------------------------------------------------------------------------------------------------------------------------------------------------------------------------------------------------------------------------------------------------------------------------------------------------------------------------------------------------------------------------------------------------------------------------------------------------------------------------------------------------------------------------------------------------------------------------------------------------------------------------------------------------------------------------------------------------------------------------------|
| 15Ø LTHW F&R FB | UPPLY FLAT DUCT F/B<br>WITH INSTUMESCENT<br>FIRE COLLAR                                                   | Image: |
|                 |                                                                                                           | Project:<br>CASTLEWOOD HOUSE<br>AND MEDIUS HOUSE<br>Title:<br>MEDIUS HOUSE<br>FOURTH FLOOR - APARTMENT 303<br>MECHANICAL SERVICES LAYOUT<br>SHEET 2 OF 2<br>Scale: Date: Drawn: Checked:                                                                                                                                                                                                                                                                                                                                                                                                                                                                                                                                                                                                                                                                                                                                                                                                                                                                                                                                                                                                                                                                                                                                                                                                                                                                                                                                                                                                                                                                                                                                                                                                                                                                                                                                                                                                                                                                                                        |
|                 | THIS DRAWING SHOULD BE PRINTED IN COLOUR                                                                  | 1:50@A2 APR 2019 PJD NL                                                                                                                                                                                                                                                                                                                                                                                                                                                                                                                                                                                                                                                                                                                                                                                                                                                                                                                                                                                                                                                                                                                                                                                                                                                                                                                                                                                                                                                                                                                                                                                                                                                                                                                                                                                                                                                                                                                                                                                                                                                                         |
|                 | TENDER ISSUE                                                                                              | Drawing Number:<br>1800-GDM-MH-04-DR-M-6210 T2                                                                                                                                                                                                                                                                                                                                                                                                                                                                                                                                                                                                                                                                                                                                                                                                                                                                                                                                                                                                                                                                                                                                                                                                                                                                                                                                                                                                                                                                                                                                                                                                                                                                                                                                                                                                                                                                                                                                                                                                                                                  |