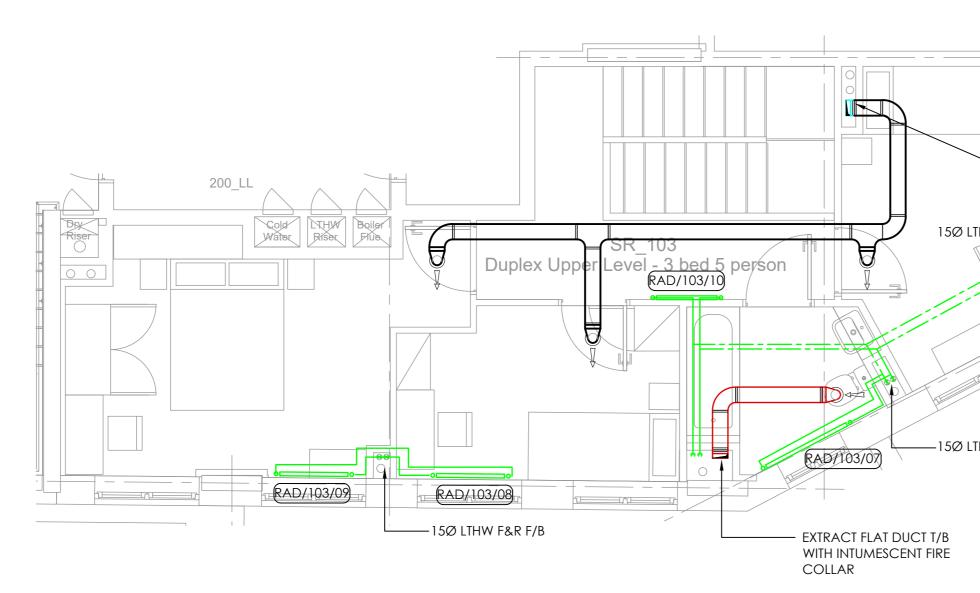

|             |                                                                          |                                                                                                                                                                                                                                     | DO NOT SCALE FROM THIS DRAWING. ALL DIMENSIONS MUST BE CHECKED /<br>VERIFIED ON SITE.                                 |                                                 |                |            |        |  |
|-------------|--------------------------------------------------------------------------|-------------------------------------------------------------------------------------------------------------------------------------------------------------------------------------------------------------------------------------|-----------------------------------------------------------------------------------------------------------------------|-------------------------------------------------|----------------|------------|--------|--|
|             | NOTE:<br>ALL DUCTWORK PASSING                                            | • THI:                                                                                                                                                                                                                              | THIS DRAWING IS TO BE READ IN CONJUNCTION WITH THE LATEST<br>ARCHITECTURAL, STRUCTURAL & BUILDING SERVICES DRAWINGS & |                                                 |                |            |        |  |
|             | THROUGH A CORRIDOR TO BE<br>PROVIDED WITH AN<br>INTUMESCENT FIRE COLLAR. |                                                                                                                                                                                                                                     |                                                                                                                       | re in millimetres unless                        | NOTED OTHERW   | ISE. ALL L | evels  |  |
|             |                                                                          |                                                                                                                                                                                                                                     | y discrepancie                                                                                                        | ess noted otherwise.<br>Es noted on site are to | BE REPORTED TC | THE ENG    | SINEER |  |
|             |                                                                          | • THI:                                                                                                                                                                                                                              | <ul><li>IMMEDIATELY.</li><li>THIS DRAWING MUST NOT BE USED FOR INSTALLATION PURPOSES. THE</li></ul>                   |                                                 |                |            |        |  |
|             |                                                                          | CONTRACTOR SHALL PRODUCE INSTALLATION DRAWINGS.         PROJECT NOTES:         1.       THIS DRAWING IS TO BE READ IN CONJUNCTION WITH                                                                                              |                                                                                                                       |                                                 |                |            |        |  |
|             |                                                                          |                                                                                                                                                                                                                                     |                                                                                                                       |                                                 |                |            |        |  |
|             |                                                                          | ALL GDM SPECIFICATIONS & SCHEDULES.                                                                                                                                                                                                 |                                                                                                                       |                                                 |                |            |        |  |
|             |                                                                          | <ol> <li>2. THIS DRAWING IS TO BE READ IN CONJUNCTION WITH<br/>GDM DRAWING 1800-GDM-MH-XX-DR-M-6371.</li> <li>3. ANY DISCREPANCIES SHOULD BE BROUGHT TO THE<br/>ATTENTION OF GDM. IF IN DOUBT, ASK.</li> </ol>                      |                                                                                                                       |                                                 |                |            |        |  |
|             |                                                                          |                                                                                                                                                                                                                                     |                                                                                                                       |                                                 |                |            | ΗE     |  |
|             |                                                                          | T2                                                                                                                                                                                                                                  | 30.08.19                                                                                                              | TENDER ISSUE                                    |                | PJD        | NL     |  |
|             |                                                                          | T1                                                                                                                                                                                                                                  | 31.05.19                                                                                                              | STAGE 4 ISSUE                                   |                | DC         | NL     |  |
|             |                                                                          | Rev:                                                                                                                                                                                                                                | Date:                                                                                                                 | Description:                                    |                | Drn:       | Chk:   |  |
| THW F&R F/B | WITH INTUMESCENT<br>FIRE COLLAR                                          | Client:       Architect:         APT         Project:         CASTLEWOOD HOUSE         AND MEDIUS HOUSE         Still Street Durfford, www.gdmpartnership.com         Client:         ROYAL LONDON MUTUAL         INSURANCE SOCIETY |                                                                                                                       |                                                 |                |            |        |  |
|             |                                                                          | Scale:                                                                                                                                                                                                                              | 50@A2                                                                                                                 | Date:<br>APR 2019                               | Drawn:<br>PJD  | Check      | ed:    |  |
|             | WING SHOULD BE PRINTED IN COLOUR                                         |                                                                                                                                                                                                                                     | g Number:                                                                                                             |                                                 |                | Rev:       |        |  |
|             | TENDER ISSUE                                                             |                                                                                                                                                                                                                                     |                                                                                                                       | -MH-02-DR-                                      | M-6204         |            | 2      |  |