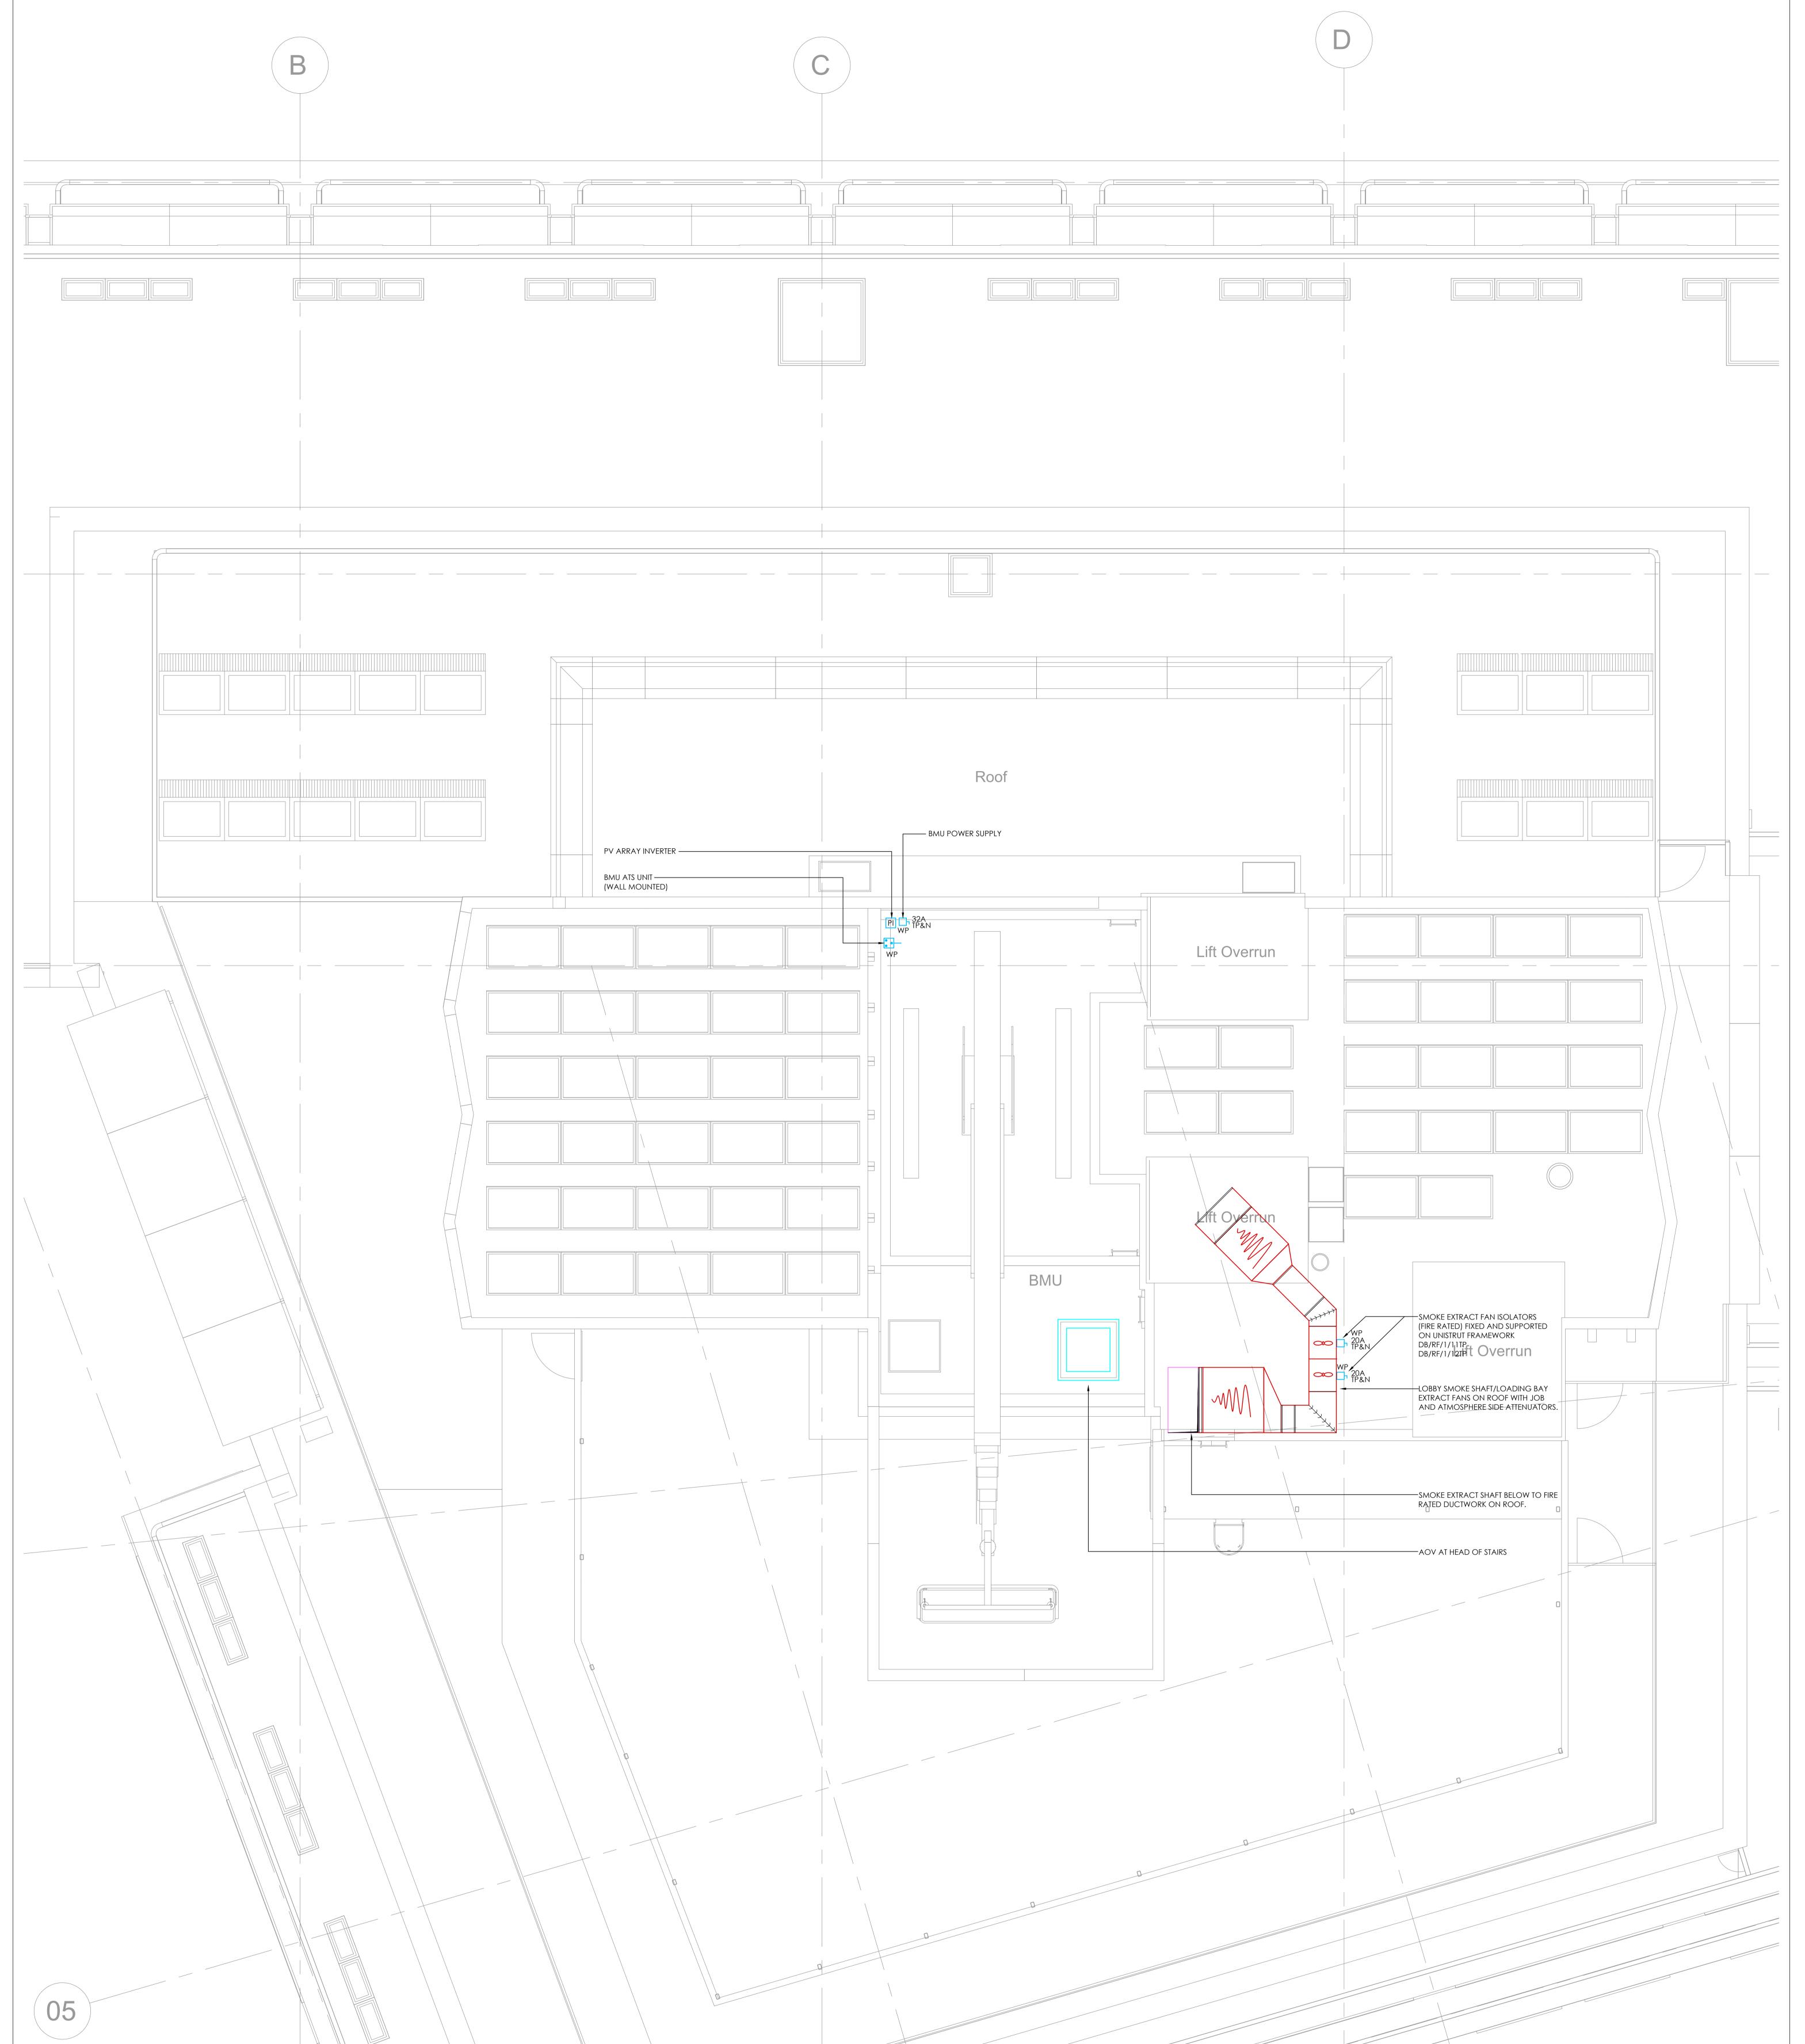

| OO NOT SCALE FROM THIS DRAWING. ALL DIMENSIONS MUST BE CHECKED /<br>VERIFIED ON SITE.      THIS DRAWING IS TO BE READ IN CONJUNCTION WITH THE LATEST      THIS DRAWING IS TO BE READ IN CONJUNCTION WITH THE LATEST                                                                                                                                                                                                                                                                                                                                                                                                                                                                                                                                                                                      | Client:<br>ROYAL LONDON MUTUAL<br>INSURANCE SOCIETY                                                                                                  | THIS DRAWING SHOULD BE PRINTED IN COLOUR         TENDER ISSUE         Scale:         1:50@A0       Image: Colspan="2">Colspan="2">Colspan="2">Colspan="2">Colspan="2">Colspan="2">Colspan="2">Colspan="2">Colspan="2">Colspan="2">Colspan="2">Colspan="2">Colspan="2">Colspan="2">Colspan="2">Colspan="2">Colspan="2" |
|----------------------------------------------------------------------------------------------------------------------------------------------------------------------------------------------------------------------------------------------------------------------------------------------------------------------------------------------------------------------------------------------------------------------------------------------------------------------------------------------------------------------------------------------------------------------------------------------------------------------------------------------------------------------------------------------------------------------------------------------------------------------------------------------------------|------------------------------------------------------------------------------------------------------------------------------------------------------|-----------------------------------------------------------------------------------------------------------------------------------------------------------------------------------------------------------------------------------------------------------------------------------------------------------------------|
| <ul> <li>THIS DRAWING IS TO BE READ IN CONJUNCTION WITH THE LATEST<br/>ARCHITECTURAL, STRUCTURAL &amp; BUILDING SERVICES DRAWINGS &amp;<br/>SPECIFICATIONS.</li> <li>ALL DIMENSIONS ARE IN MILLIMETRES UNLESS NOTED OTHERWISE.</li> <li>ALL DIMENSIONS ARE IN MILLIMETRES UNLESS NOTED OTHERWISE.</li> <li>ANY DISCREPANCIES NOTED ON SITE ARE TO BE REPORTED TO THE ENGINEER<br/>IMMEDIATELY.</li> <li>ANY DISCREPANCIES NOTED ON SITE ARE TO BE REPORTED TO THE ENGINEER<br/>IMMEDIATELY.</li> <li>THIS DRAWING IS TO BE READ IN CONJUNCTION WITH ALL GDM<br/>SPECIFICATIONS &amp; SCHEDULES.</li> <li>THIS DRAWING IS TO BE READ IN CONJUNCTION WITH GDM DRAWING<br/>I800-GDM-CH-XX-DR-E-3701.</li> <li>ANY DISCREPANCIES SHOULD BE BROUGHT TO THE ATTENTION OF GDM. IF IN<br/>DOUBT, ASK.</li> </ul> | INSURANCE SOCIETY       AND MEDIUS HOUSE         Architect:       APT         Title:       ELECTRICAL SERVICES         ROOF       SMALL POWER LAYOUT | Date:JUL 2019GDM PARTNERSHIP<br>SUSTAINABLE ENGINEERINGDrawn:St Johns House, 37-41<br>Spital Street, Dartford,<br>Kent, DA1 2DRTel: 01322 225242<br>e: gdm@gdmp.co.uk<br>www.gdmpartnership.comChecked:Drawing Number:<br>TMRev:<br>1800-GDM-CH-RF-DR-E-2514Rev:<br>T1                                                |