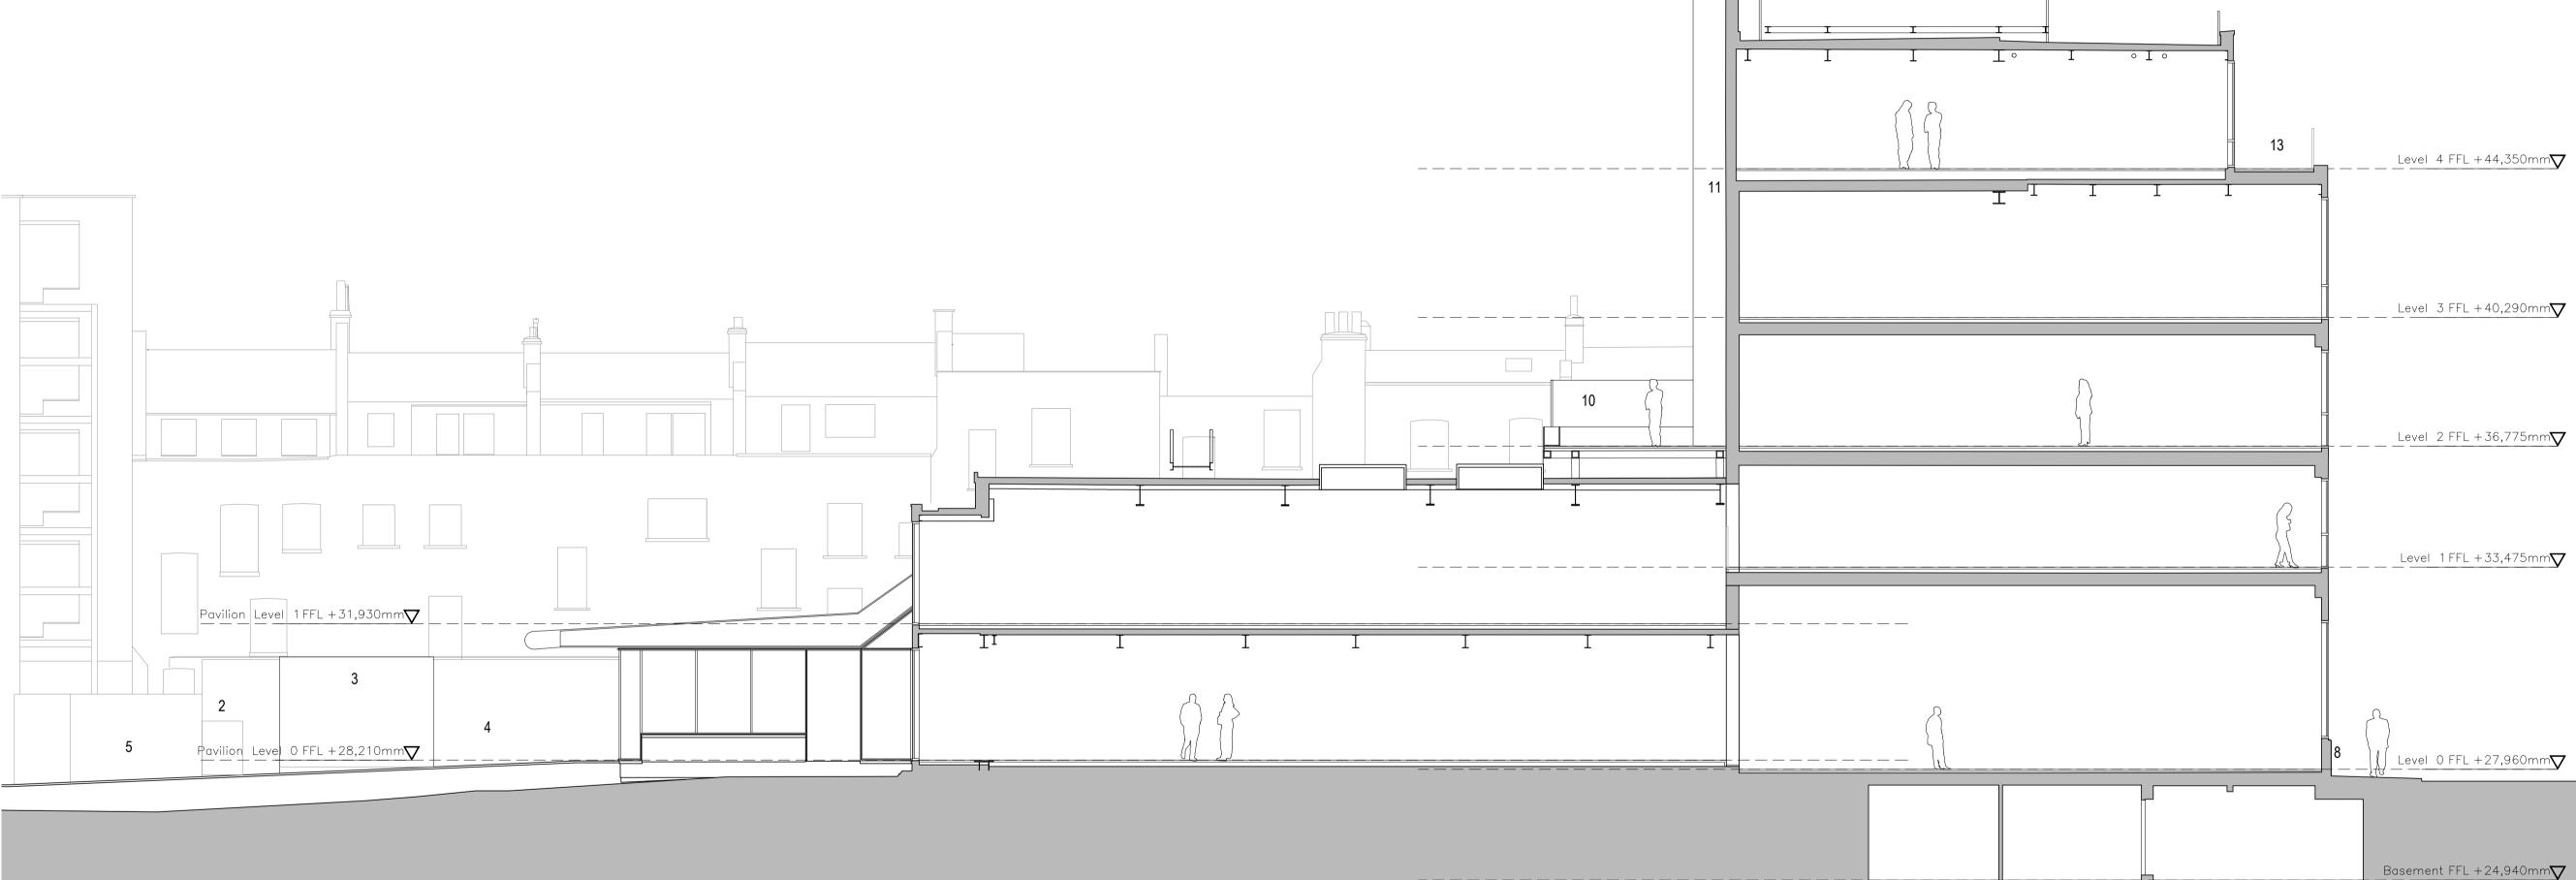

- 1. New Charlotte Street gate with controlled access
- 2. Waste storage 3. Screened enclosure around UKPN substation
- Cycle storage
- Landscaping and levelling
- 6. Landscaped courtyard amenity
- New Whitfield Street entrance location with raked metal portico
- New finish to existing upstands to match existing fenestration 9. Entrance to basement cycle and shower facilities
- 10. Level 2 screened external south-facing terrace amenity
- 11. External duct clad in natural anodised aluminium
- 12. Level 4 external north-west facing terrace amenity
- 13. Level 4 external east facing terrace amenity and new balustrade
  14. Widened and levelled terrace access door
- 15. New plant enclosure
- 16. New lift overrun (+400mm on existing) 17. New stair access to roof
- 18. Unisex shower facilities
- 19. Basement cycle storage
- 20. Electrical switchroom
- 21. Watertank
- 22. Dry riser outlet (detail and location TBC)

+50,069mm $\nabla$ 

Issued for planning REV DESCRIPTION

**TH NW** 161219 BY CHK DATE

## FOR PLANNING

Aviva Investors Pensions Ltd 31-37 Whitfield Street

22 GA Sections **Proposed Long Section** 

DRAWING NUMBER / REVISION

A 1496 GA 2200 -

scale 1:100 @A1 1:200 @A3

DATE / DRAWN BY / CHECKED BY 22.05.2019 TH / RN