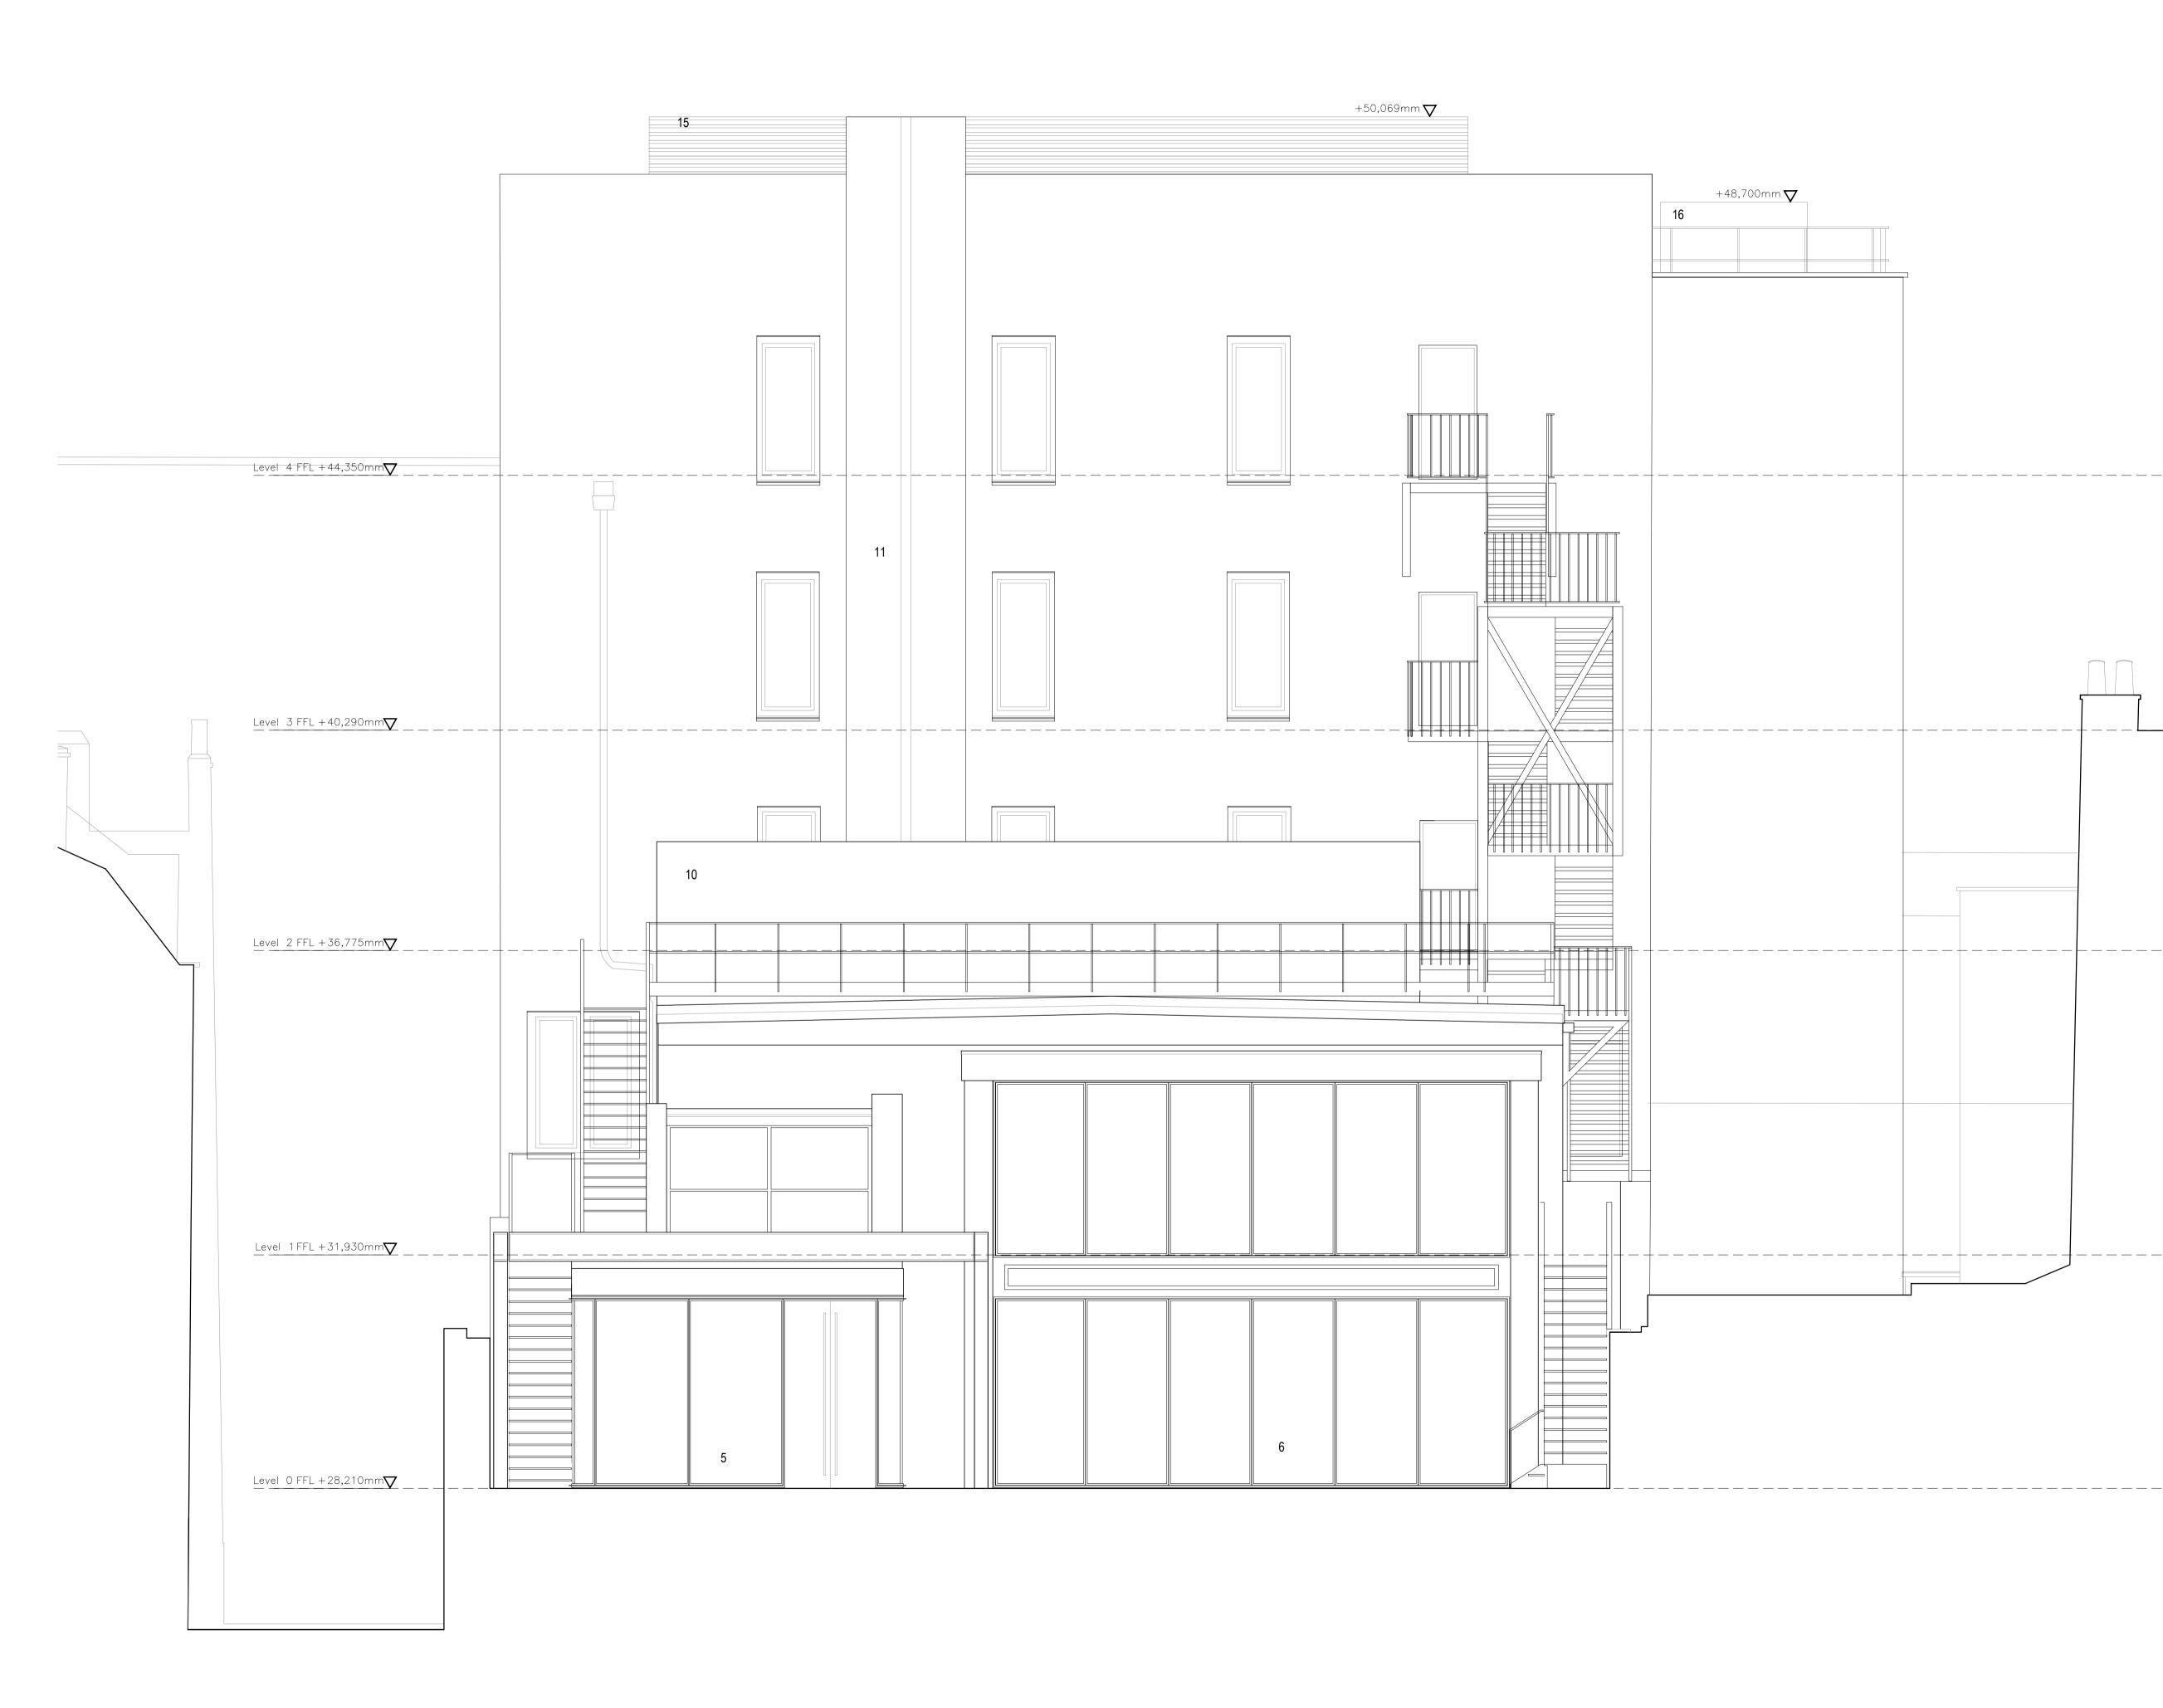

## Key

- 1. New Charlotte Street gate with controlled access
- 2. Waste storage
- Screened enclosure around UKPN substation
- Cycle storage
  Landscaping and levelling
  Landscaped courtyard amenity
- New Whitfield Street entrance location with raked metal portico
- New finish to existing upstands to match existing fenestration
- 9. Entrance to basement cycle and shower facilities 10. Level 2 screened external south-facing terrace amenity
- 11. External duct clad in natural anodised aluminium
- 12. Level 4 external north-west facing terrace amenity
- Level 4 external east facing terrace amenity and new balustrade
  Widened and levelled terrace access door
- 15. New plant enclosure
- 16. New lift overrun (+400mm on existing)
- 17. New stair access to roof
- 18. Unisex shower facilities
- 19. Basement cycle storage 20. Electrical switchroom
- 21. Watertank
- 22. Dry riser outlet (detail and location TBC)

Aviva Investors Pensions Ltd 31-37 Whitfield Street

21 GA Elevations Proposed Courtyard Elevation

DRAWING NUMBER / REVISION A 1496 GA 2102 -

<sup>SCALE</sup> 1:50 @A1 1:100 @A3 DATE / DRAWN BY / CHECKED BY 22.05.2019 TH / RN