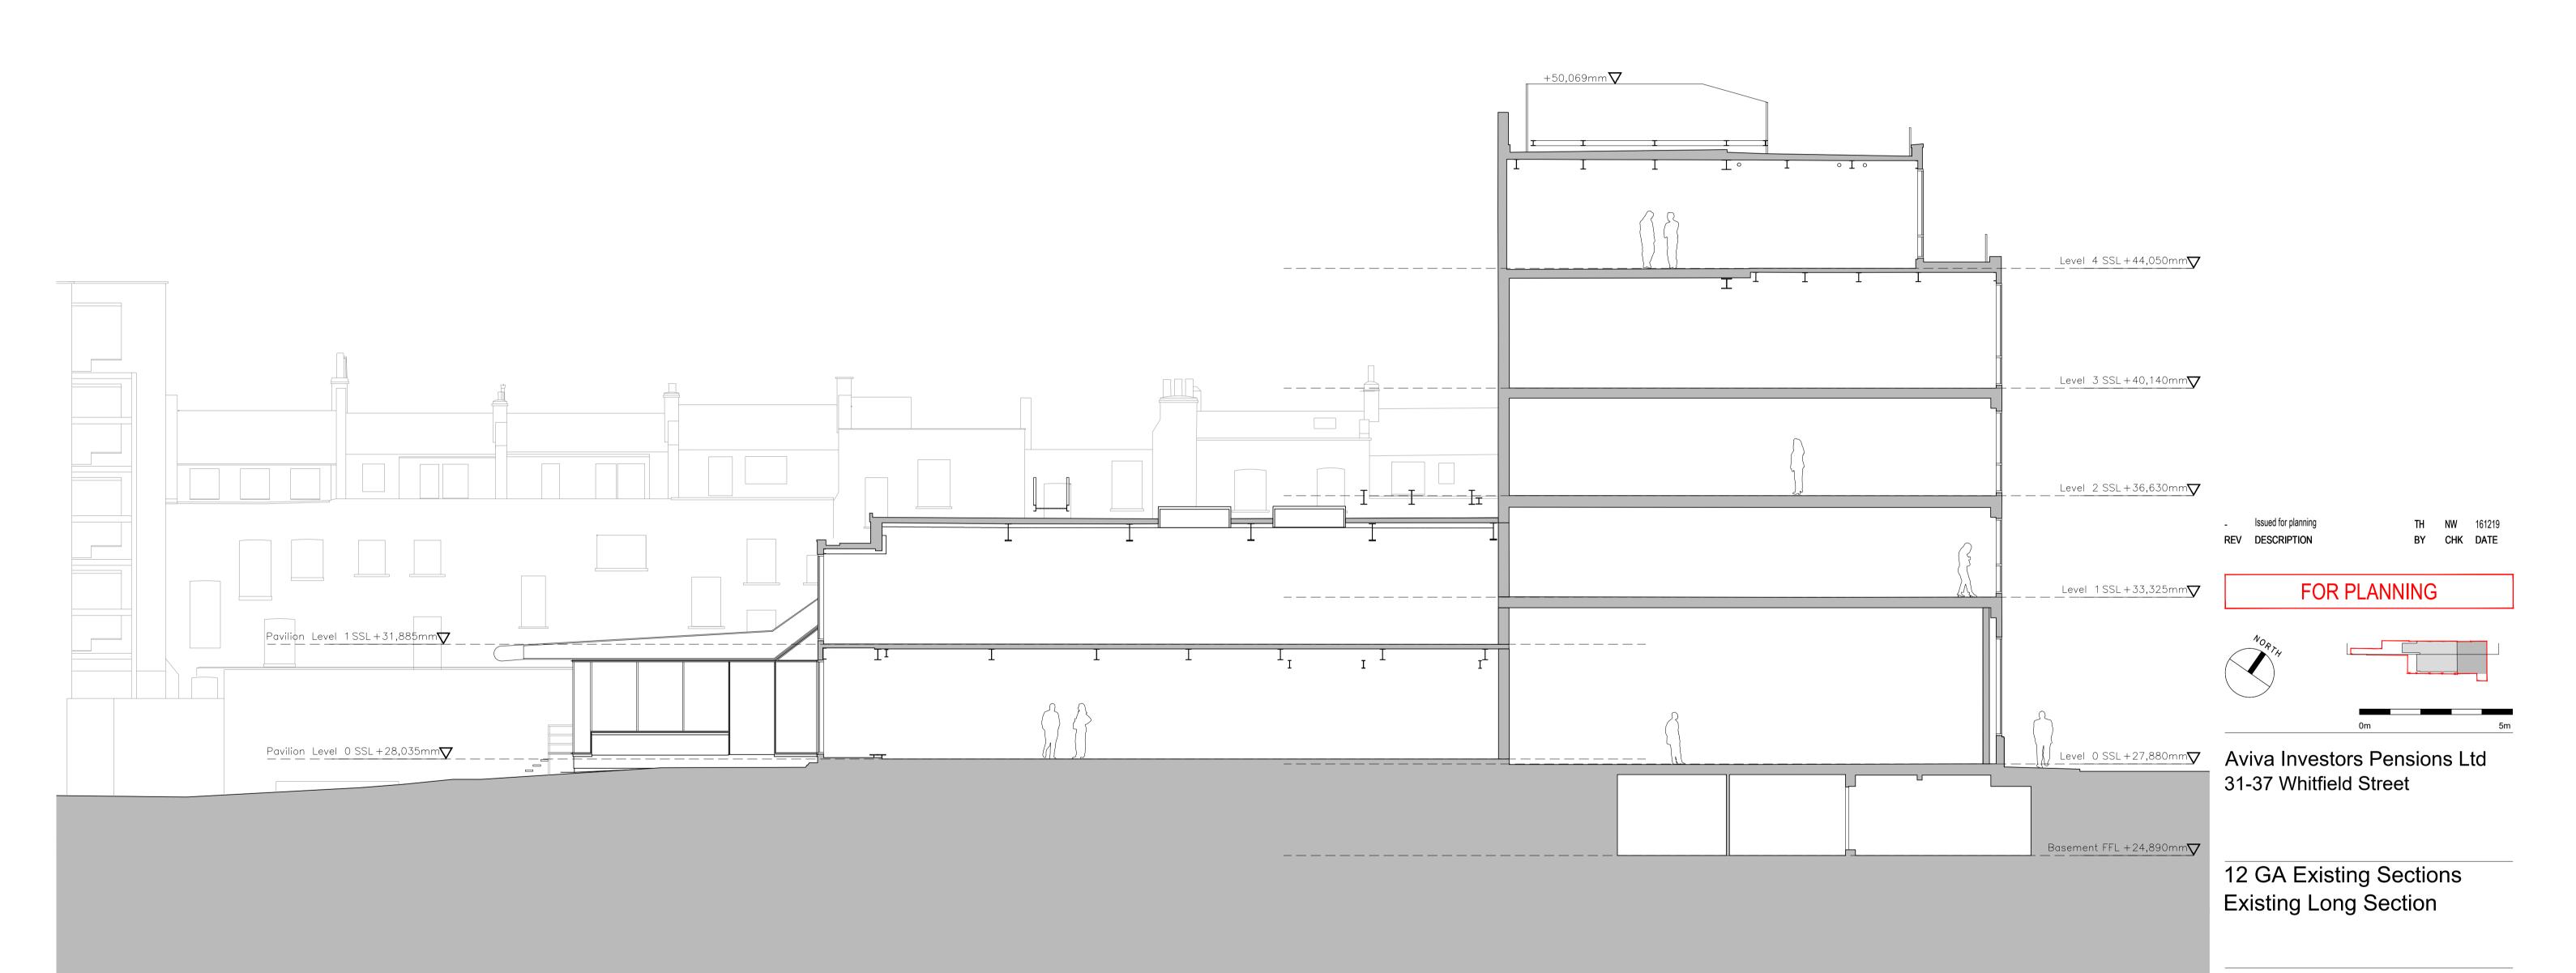

Fletcher Priest Architects is a Limited Liability Partnership registered in England and Wales (OC336568) at the below address.  $\equiv$  this drawing is to be read in conjunction with the design risk assessment prepared by fpa.  $\equiv$  this drawing is to be read in conjunction with other drawings and specification produced by fpa and other members of the design team.  $\equiv$  all dimensions are in millimeters unless otherwise stated.  $\equiv$  do not scale this drawing.  $\equiv$  any discrepancies in dimensions are to be reported to the architect.  $\equiv$  all information subject to detail site survey.



DRAWING NUMBER / REVISION

## A 1496 GA 1200 -

SCALE 1:100 @A1 1:200 @A3 DATE / DRAWN BY / CHECKED BY 22.05.2019 TH / RN

fletcher priest architects london + köln + riga

middlesex house
34/42 cleveland st
london W1T 4JE
t +44 [0]20 7034 2200
f +44 [0]20 7637 5347
www.fletcherpriest.com