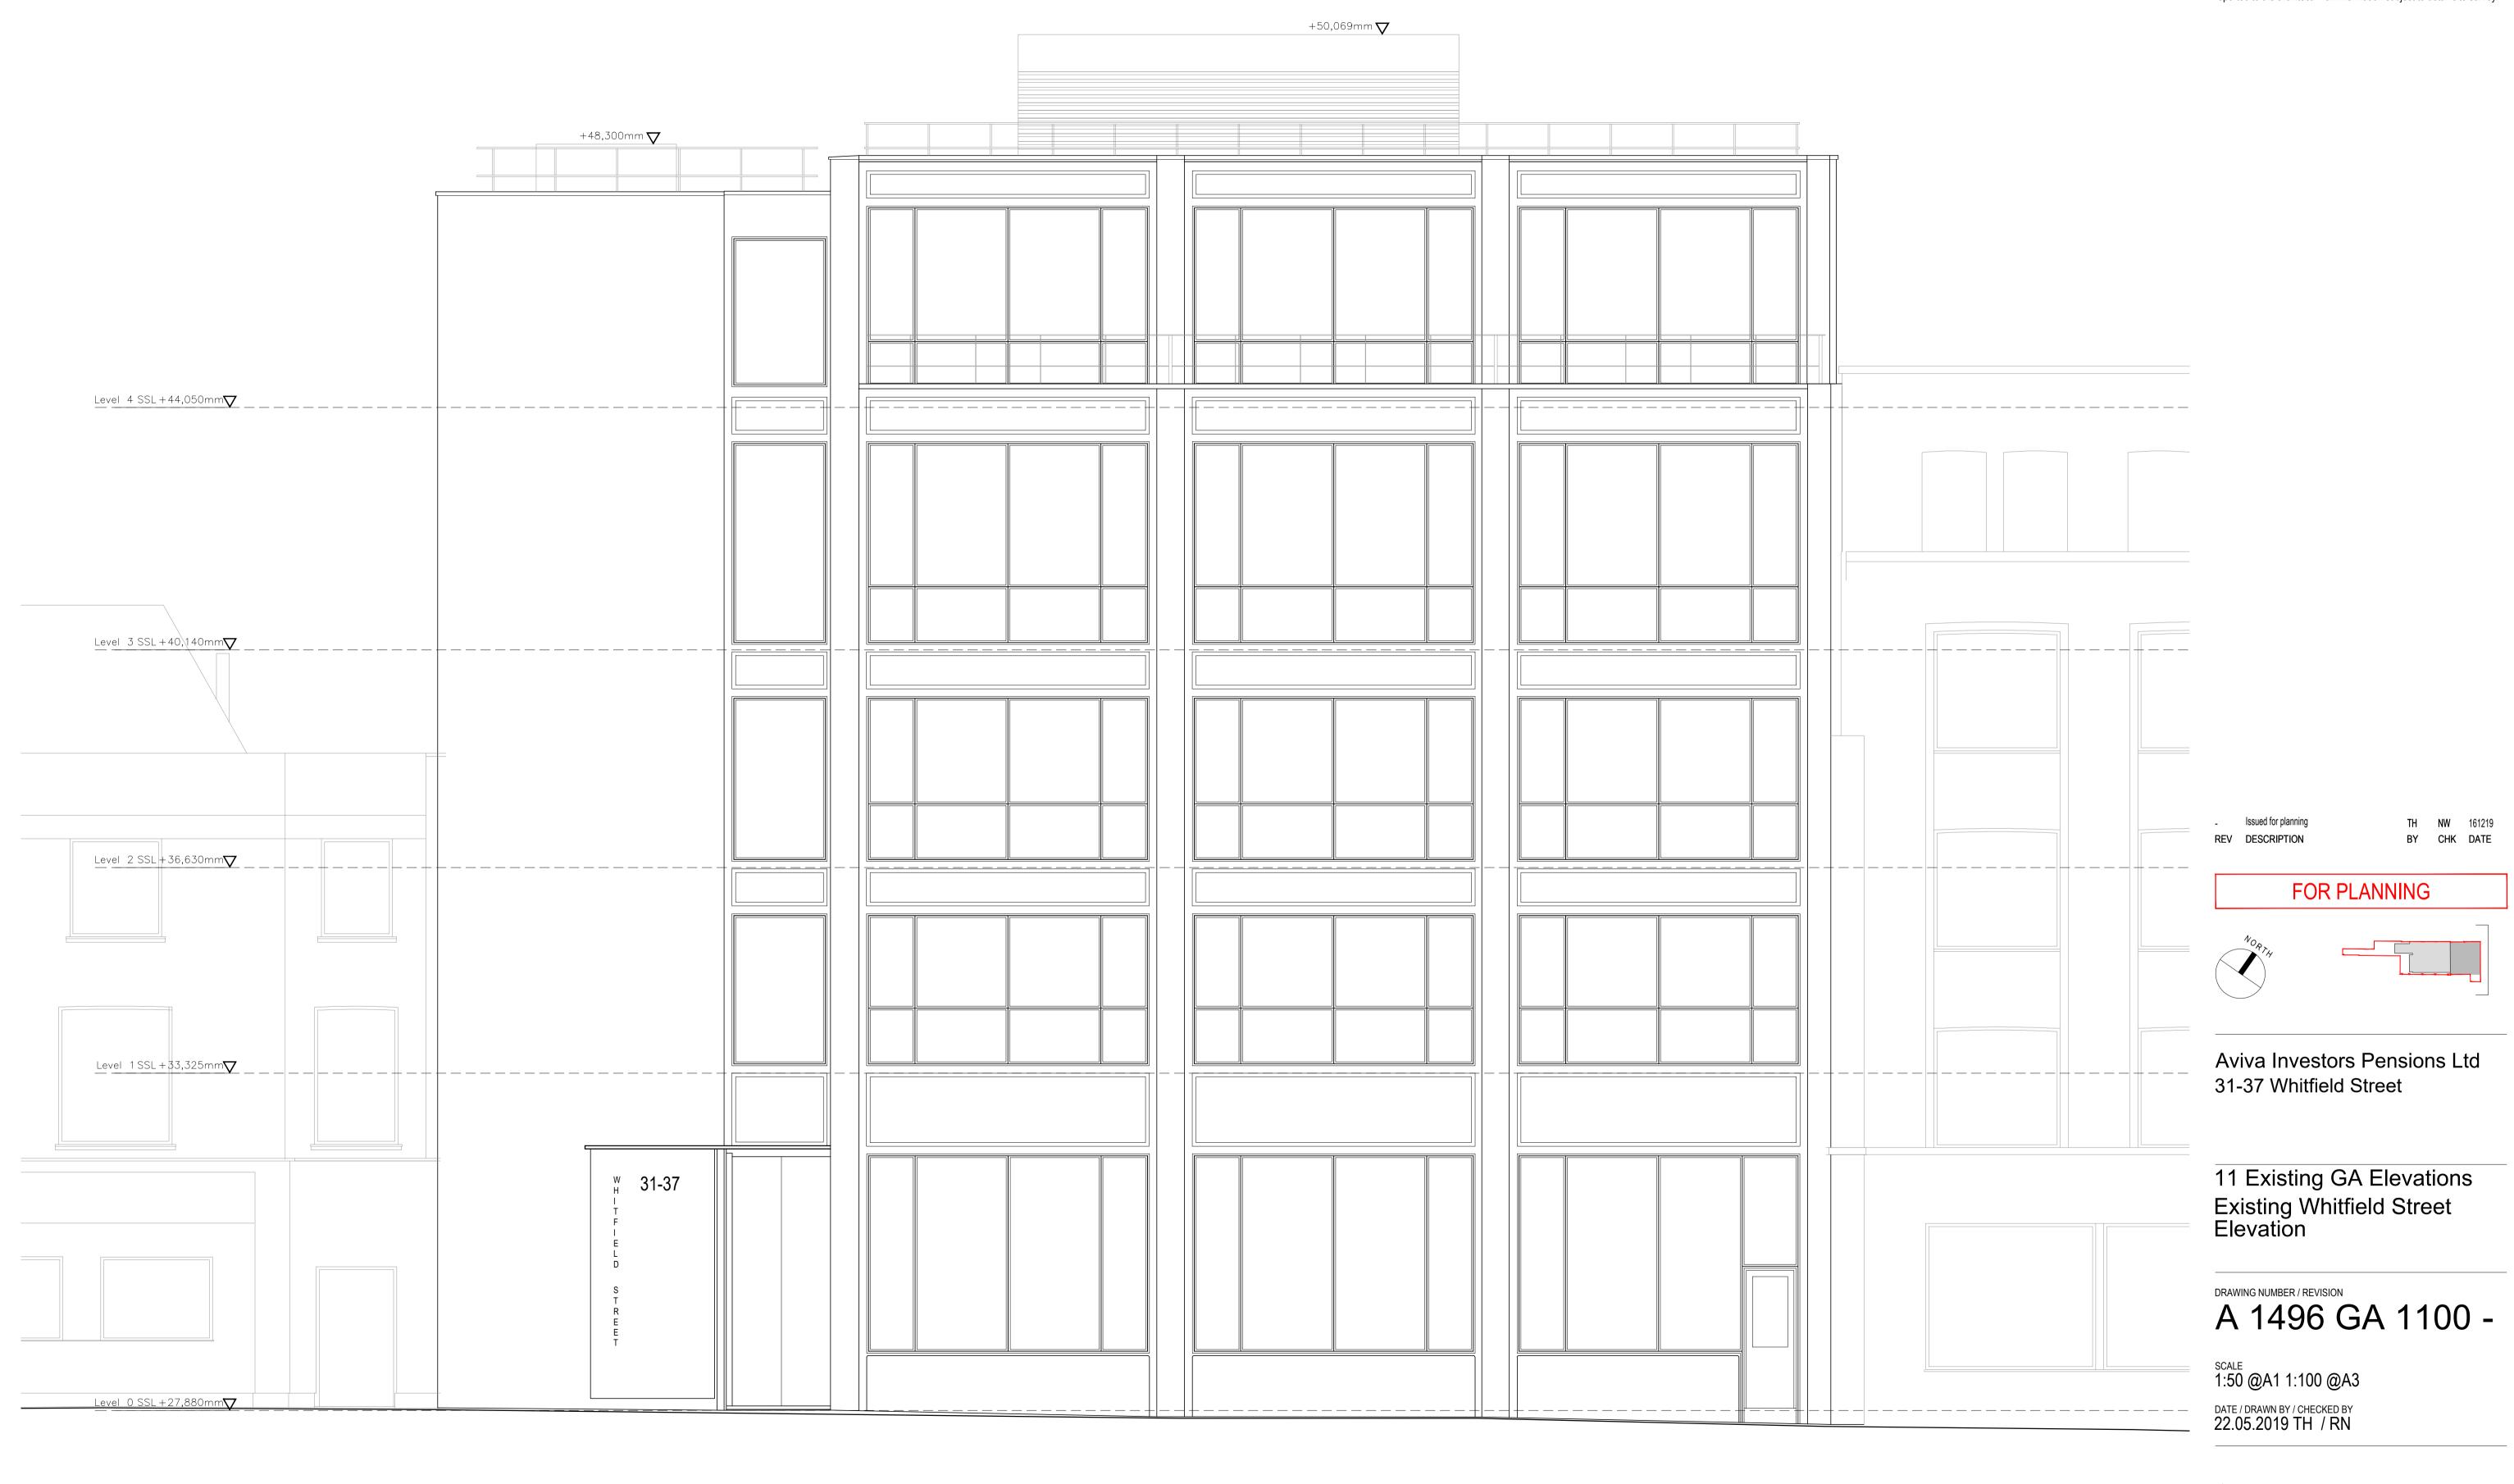

Fletcher Priest Architects is a Limited Liability Partnership registered in England and Wales (OC336568) at the below address.  $\equiv$  this drawing is to be read in conjunction with the design risk assesment prepared by fpa.  $\equiv$  this drawing is to be read in conjunction with other drawings and specification produced by fpa and other members of the design team.  $\equiv$  all dimensions are in millimeters unless otherwise stated.  $\equiv$  do not scale this drawing.  $\equiv$  any discrepancies in dimensions are to be reported to the architect.  $\equiv$  all information subject to detail site survey.



fletcher priest architects london + kōln + riga

middlesex house
34/42 cleveland st
london W1T 4JE
t +44 [0]20 7034 2200
f +44 [0]20 7637 5347
www.fletcherpriest.com