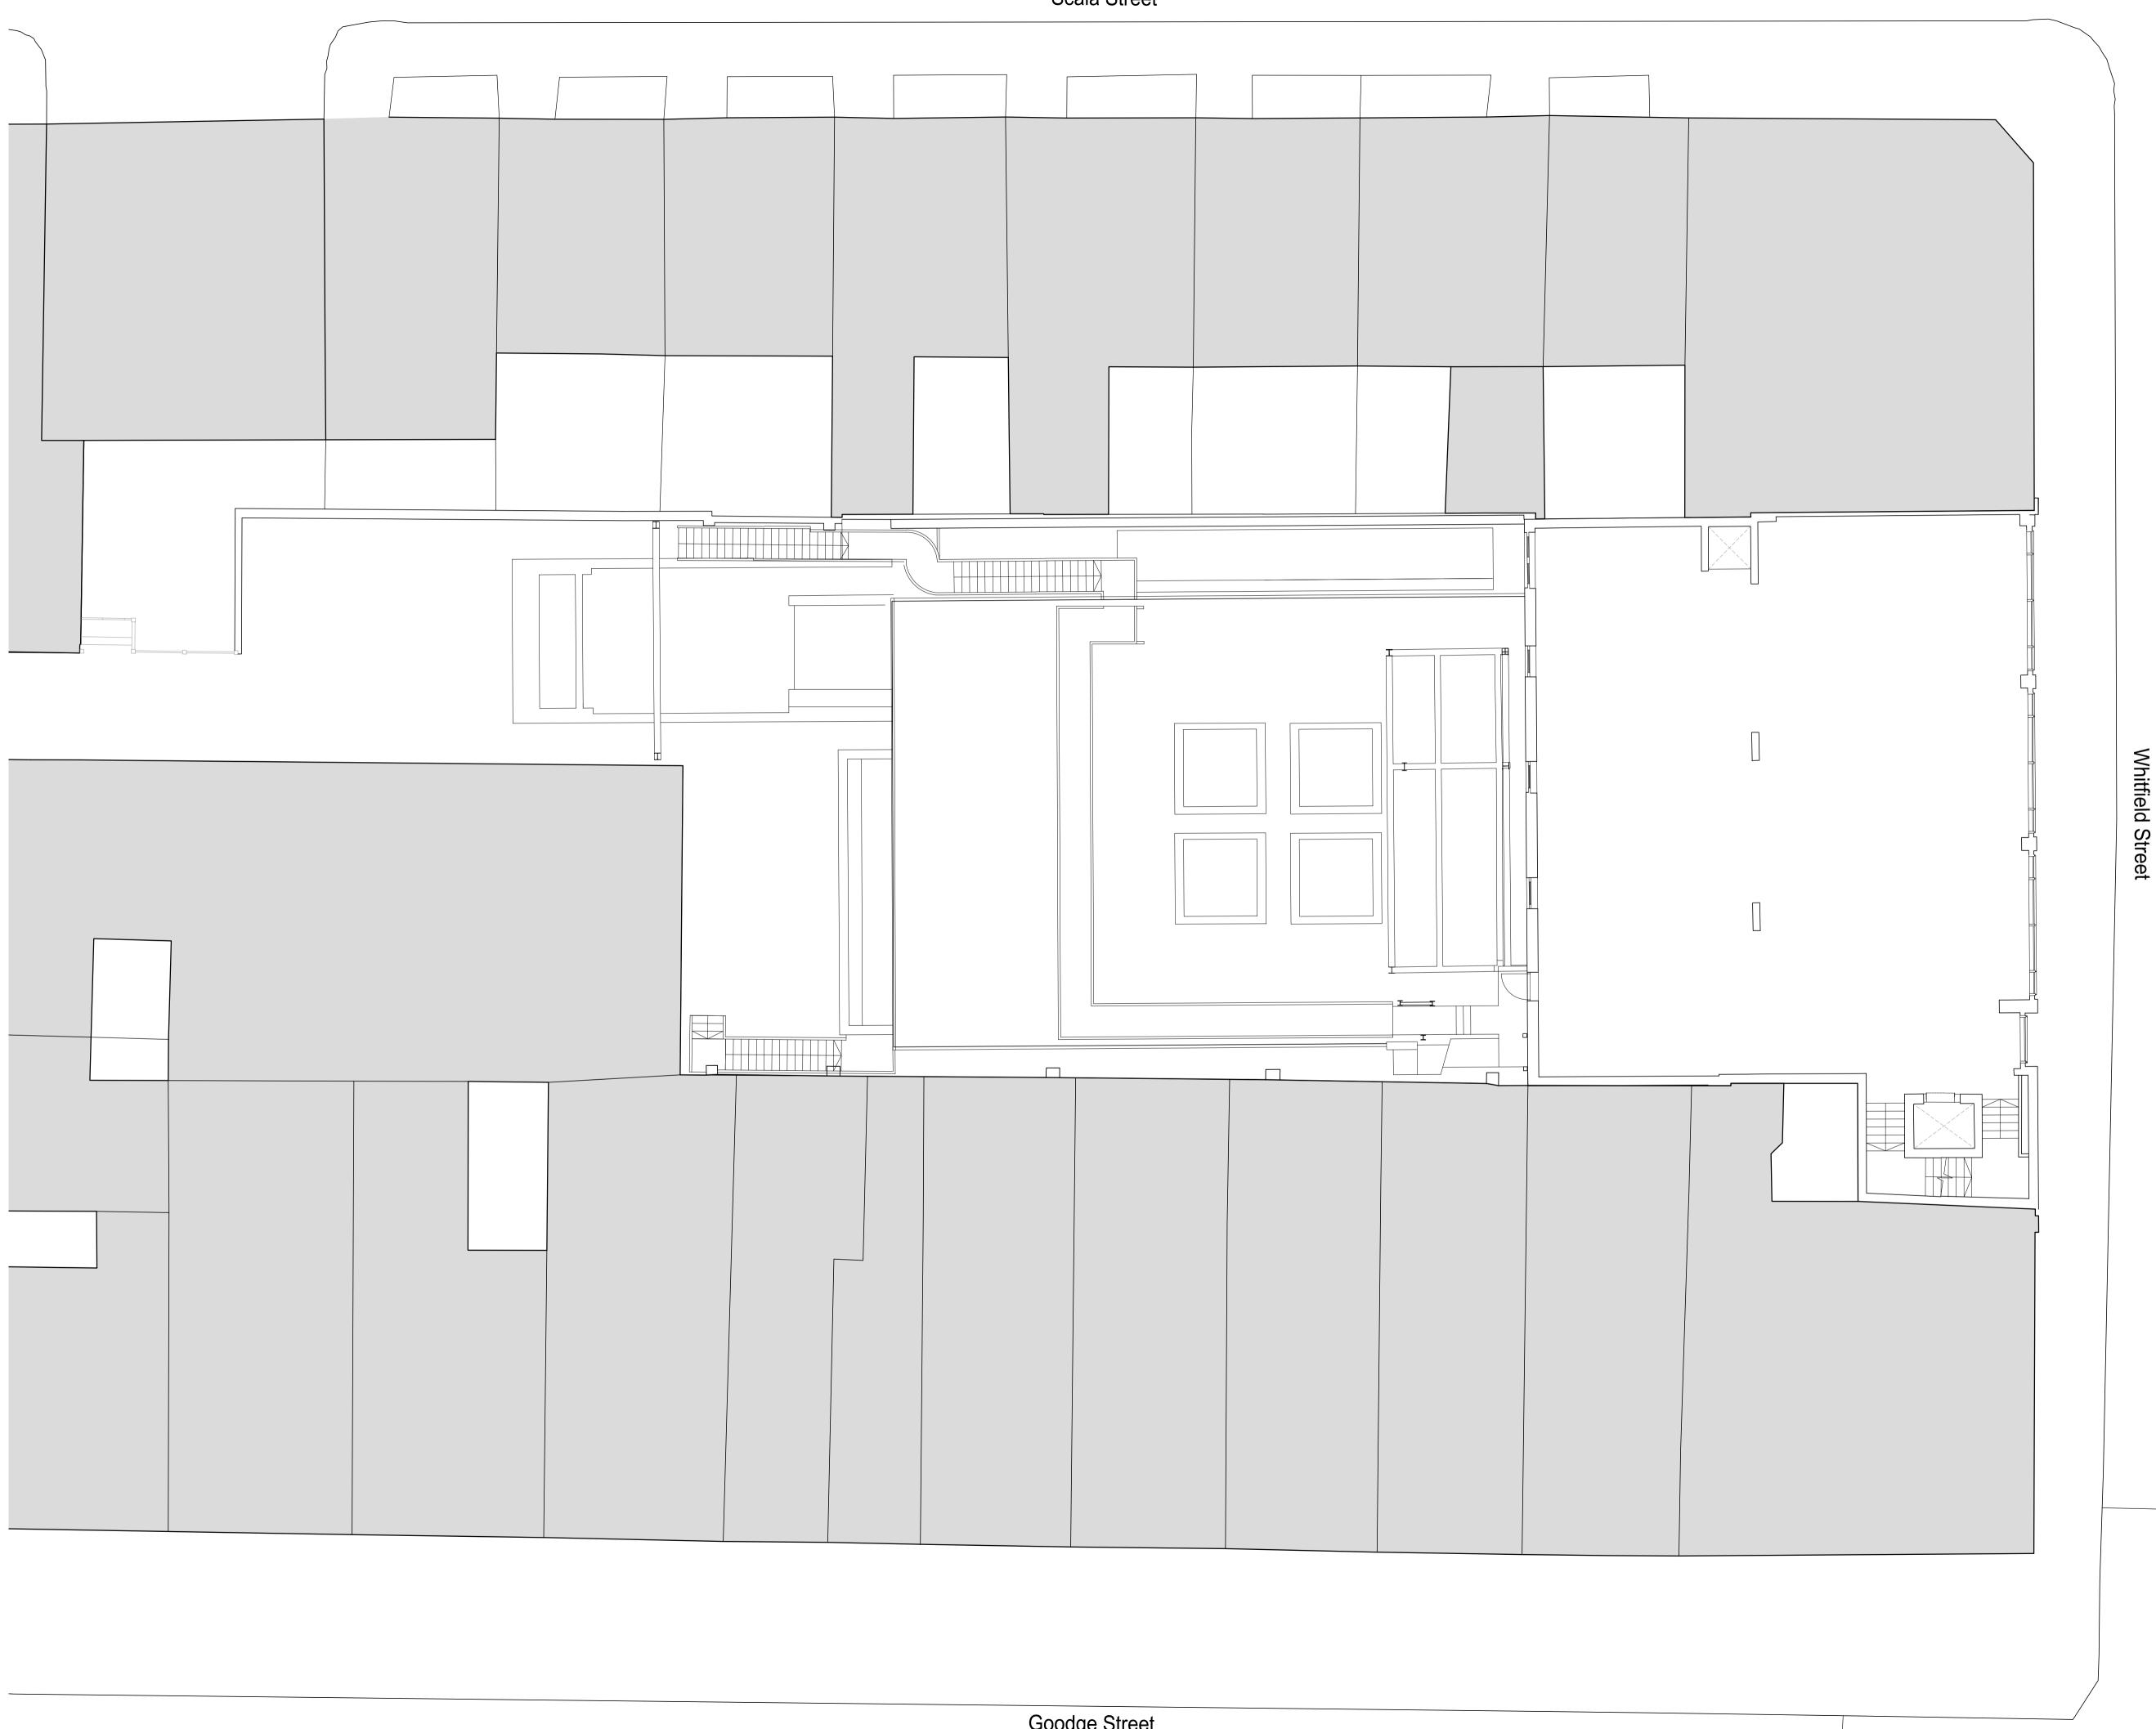

NOTES Fletcher Priest Architects is a Limited Liability Partnership registered in England and Wales (OC336568) at the below address.  $\equiv$  this drawing is to be read in conjunction with the design risk assessment prepared by fpa.  $\equiv$  this drawing is to be read in conjunction with other drawings and specification produced by fpa and other members of the design team.  $\equiv$ all dimensions are in millimeters unless otherwise stated. ≡ do not scale this drawing. ≡ any discrepancies in dimensions are to be reported to the architect. ≡ all information subject to detail site survey.

Street