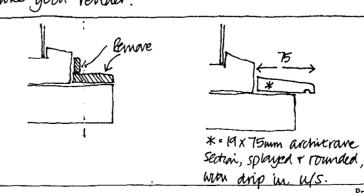

- 1) Reglaze broken famlight with 3mm clear glass to match existing.
  - 2 leplace missing capital block + conar.
  - 3 aut away taking strip up to US and replace with matching section Repare missing phinth bons.
  - @ Make good vender.
  - (5) aut away door frame up to us an, and sphice in new piece of same size
  - @ Roman full height facing pleie and replace in matching Section. Renew missing plinter blocks.
  - @ Remove upper an section and mounding above :install weathered sotian to give overnang + drip
  - (3) (and no . 18 Item (3) Instan lamm wer ply intin panel betrind stanniscr rooks; ply panel to be fitted with 2 no. hit-and miss ventilatas with Flyswans, Comugn aring cat. no. 75 0044 + 75 0055 or Similar.

- LEORCUCH 3 Cut back faing plece to uls an and replace with matching section. Replace missing driven blocks. LONDON B TOWN AND (
- @ Replace missing phinth blocks.
- 5 lepair vender.
- @ Replace missing capital blook and tonar @ Make good Vender.