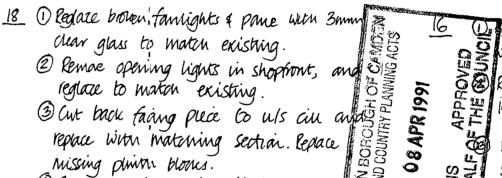

- 1) Reglaze broken famlight with 3mm clear glass to match existing.
  - 2 leplace missing capital block + conar.
  - 3 aut away taking strip up to US and replace with matching section Repare missing phinth bons.
  - @ Make good vender.
  - (5) aut away door frame up to us an, and sphice in new piece of same size
  - @ Roman full height facing pleie and replace in matching Section. Renew missing plinter blocks.
  - @ Remove upper an section and mounding above :install weathered sotian to give overnang + drip
  - (3) (and no . 18 Item (3) Instan lamm wer ply intin panel betrind stanniscr rooks; ply panel to be fitted with 2 no. hit-and miss ventilatas with Flyswans, Comugn aring cat. no. 75 0044 + 75 0055 or Similar.

- LEORCUCH 3 Cut back faing plece to uls an and replace with matching section. Replace missing driven blocks. LONDON B TOWN AND (
- @ Replace missing phinth blocks.
- 5 lepair vender.
- @ Replace missing capital blook and tonar @ Make good Vender.