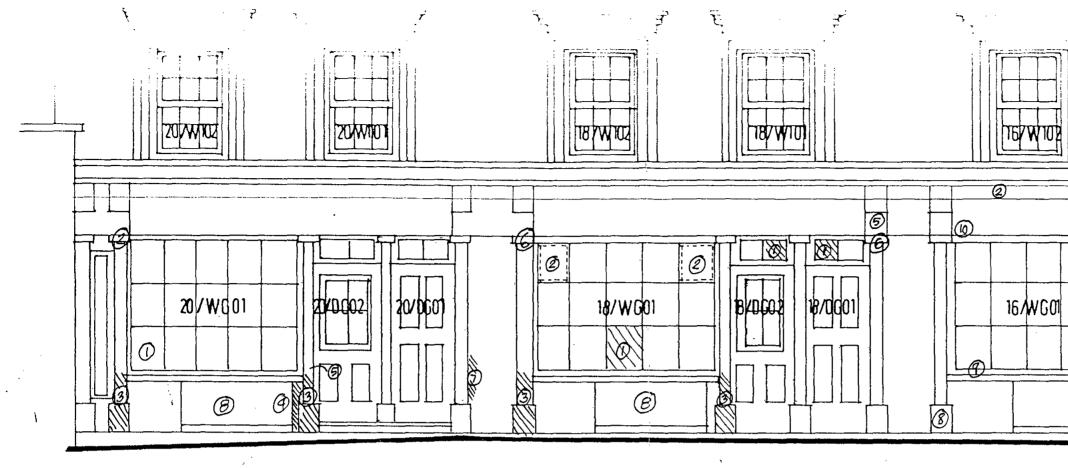

ROLFE

planning architecture interiors

Project

Drawing 16-20 BARTER STREET : WORK TO SHOPFRONTS.

- 1 The Contractor must check and confirm dimensions.
- 2 All discrepancies are to be reported to and resolved by the Architects before works are commenced.
- 3 This drawing is not to be scaled.

9040214 LONDON BOROUGH OF CAMDEN ING AND TRANSPORT DEPARTMENT 13 DEC 990 RECEIVED EWIO Ø 019 16/0601 F/06(2  $||4\rangle$ 6 Oreglaze 3 no. Finhight pares (shown hatoned) Replace included Fascia board with 19mm WBP Ply an SW Fixing blocks. Replace missing capital blocks and collar strips to match ocisting. State Remove ball push and make good. 5) Repair phinten blook. Replace missing driven book to match existing (7) and away facing place to underside of in, and replace in matching section. Remistate printer block. (3) Repair damaged phinth blonk. (9) Install weathered all section along Full length of shop window. ( Remare architrave section, and Ioplace inthe Newson's 79B SW mounting, positioned to mask damage to lover edge of Fascia (11) Re-render under-dotas Scale Date 133-136 HIGH HOLBORN/BARTER STREET. 1:50 SEPT.1990 Drawing No. Revision