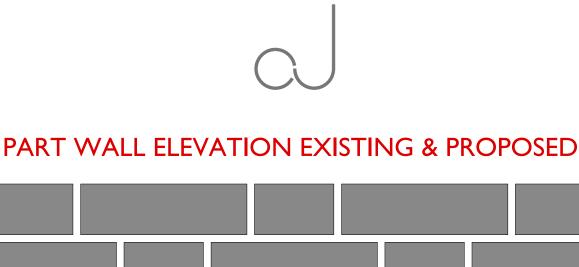

## PART WALL SECTION EXISTING & PROPOSED

Γ

FRONT BOUNDARY WALL RECONSTRUCTED IN MATCHING FLEMISH BOND. EXISTING BRICKS TO BE SALVAGED AND RE-USED WHERE POSSIBLE. SELECTED RECLAIMED BRICKS TO BE USED TO MAKE UP SHORTFALL. NEW WALLS TO BE CONSTRUCTED USING LIME MORTAR WITH A FLUSH POINTED FINISH.