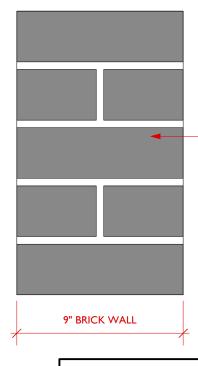

## PART WALL SECTION EXISTING & PROPOSED

Γ

FRONT BOUNDARY WALL RECONSTRUCTED IN MATCHING FLEMISH BOND. EXISTING BRICKS TO BE SALVAGED AND RE-USED WHERE POSSIBLE. SELECTED RECLAIMED BRICKS TO BE USED TO MAKE UP SHORTFALL. NEW WALLS TO BE CONSTRUCTED USING LIME MORTAR WITH A FLUSH POINTED FINISH.