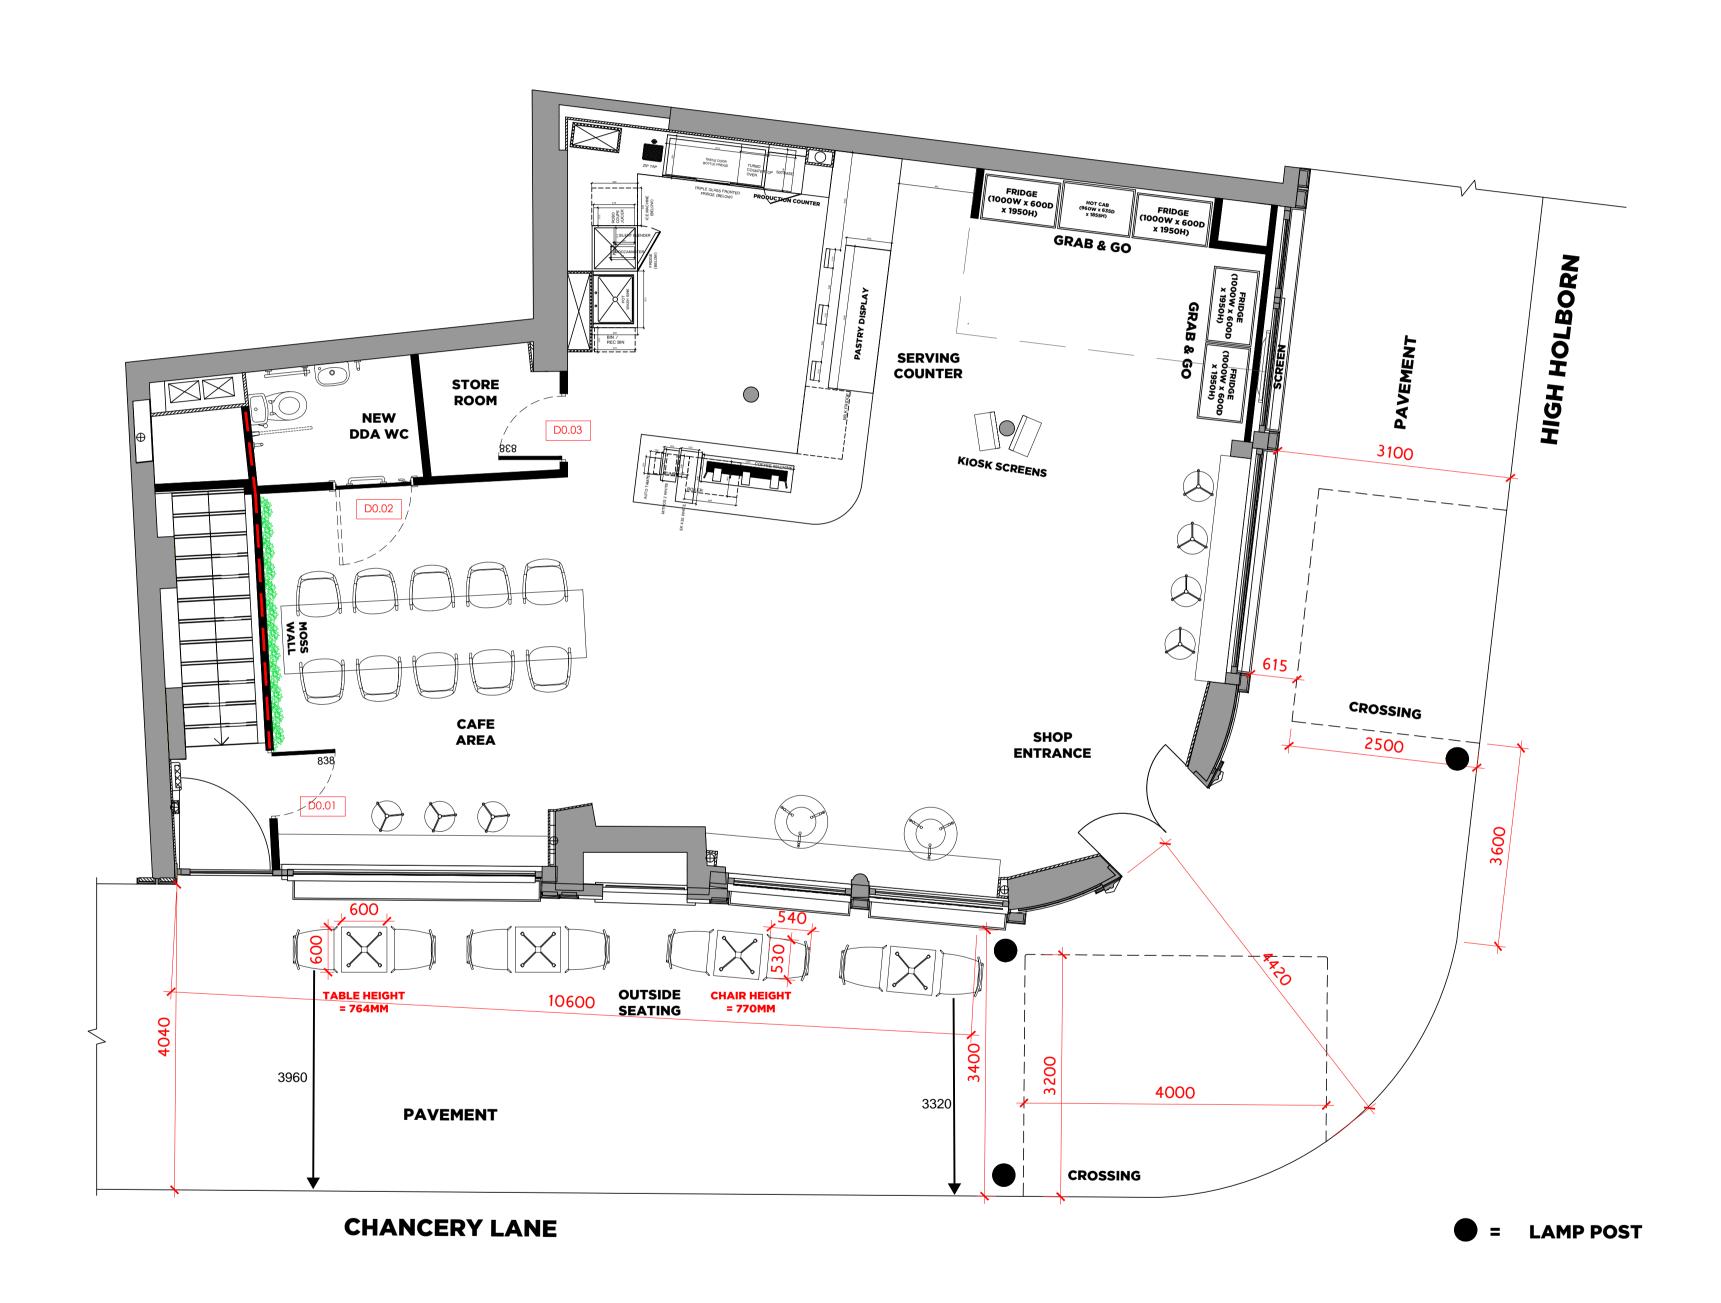

CLIENT

GULBAHAR UK

PROJECT ADDRESS

74 CHANCERY LANE LONDON W2A 1AD

DRAWING TITLE

GROUND FLOOR
GENERAL ARRANGEMENT
WORKING DRAWING

| DWG NO:     | 22650-00-GA |       |       |
|-------------|-------------|-------|-------|
| REVISION:   | 11          |       |       |
| SCALE @A1:  | 1:50        | @ A3: | 1:100 |
| DATE:       | 11.09.19    |       |       |
| DRAWN BY:   | EW          |       |       |
| CHECKED BY: | DJ          |       |       |
| · ·         | ·           |       |       |