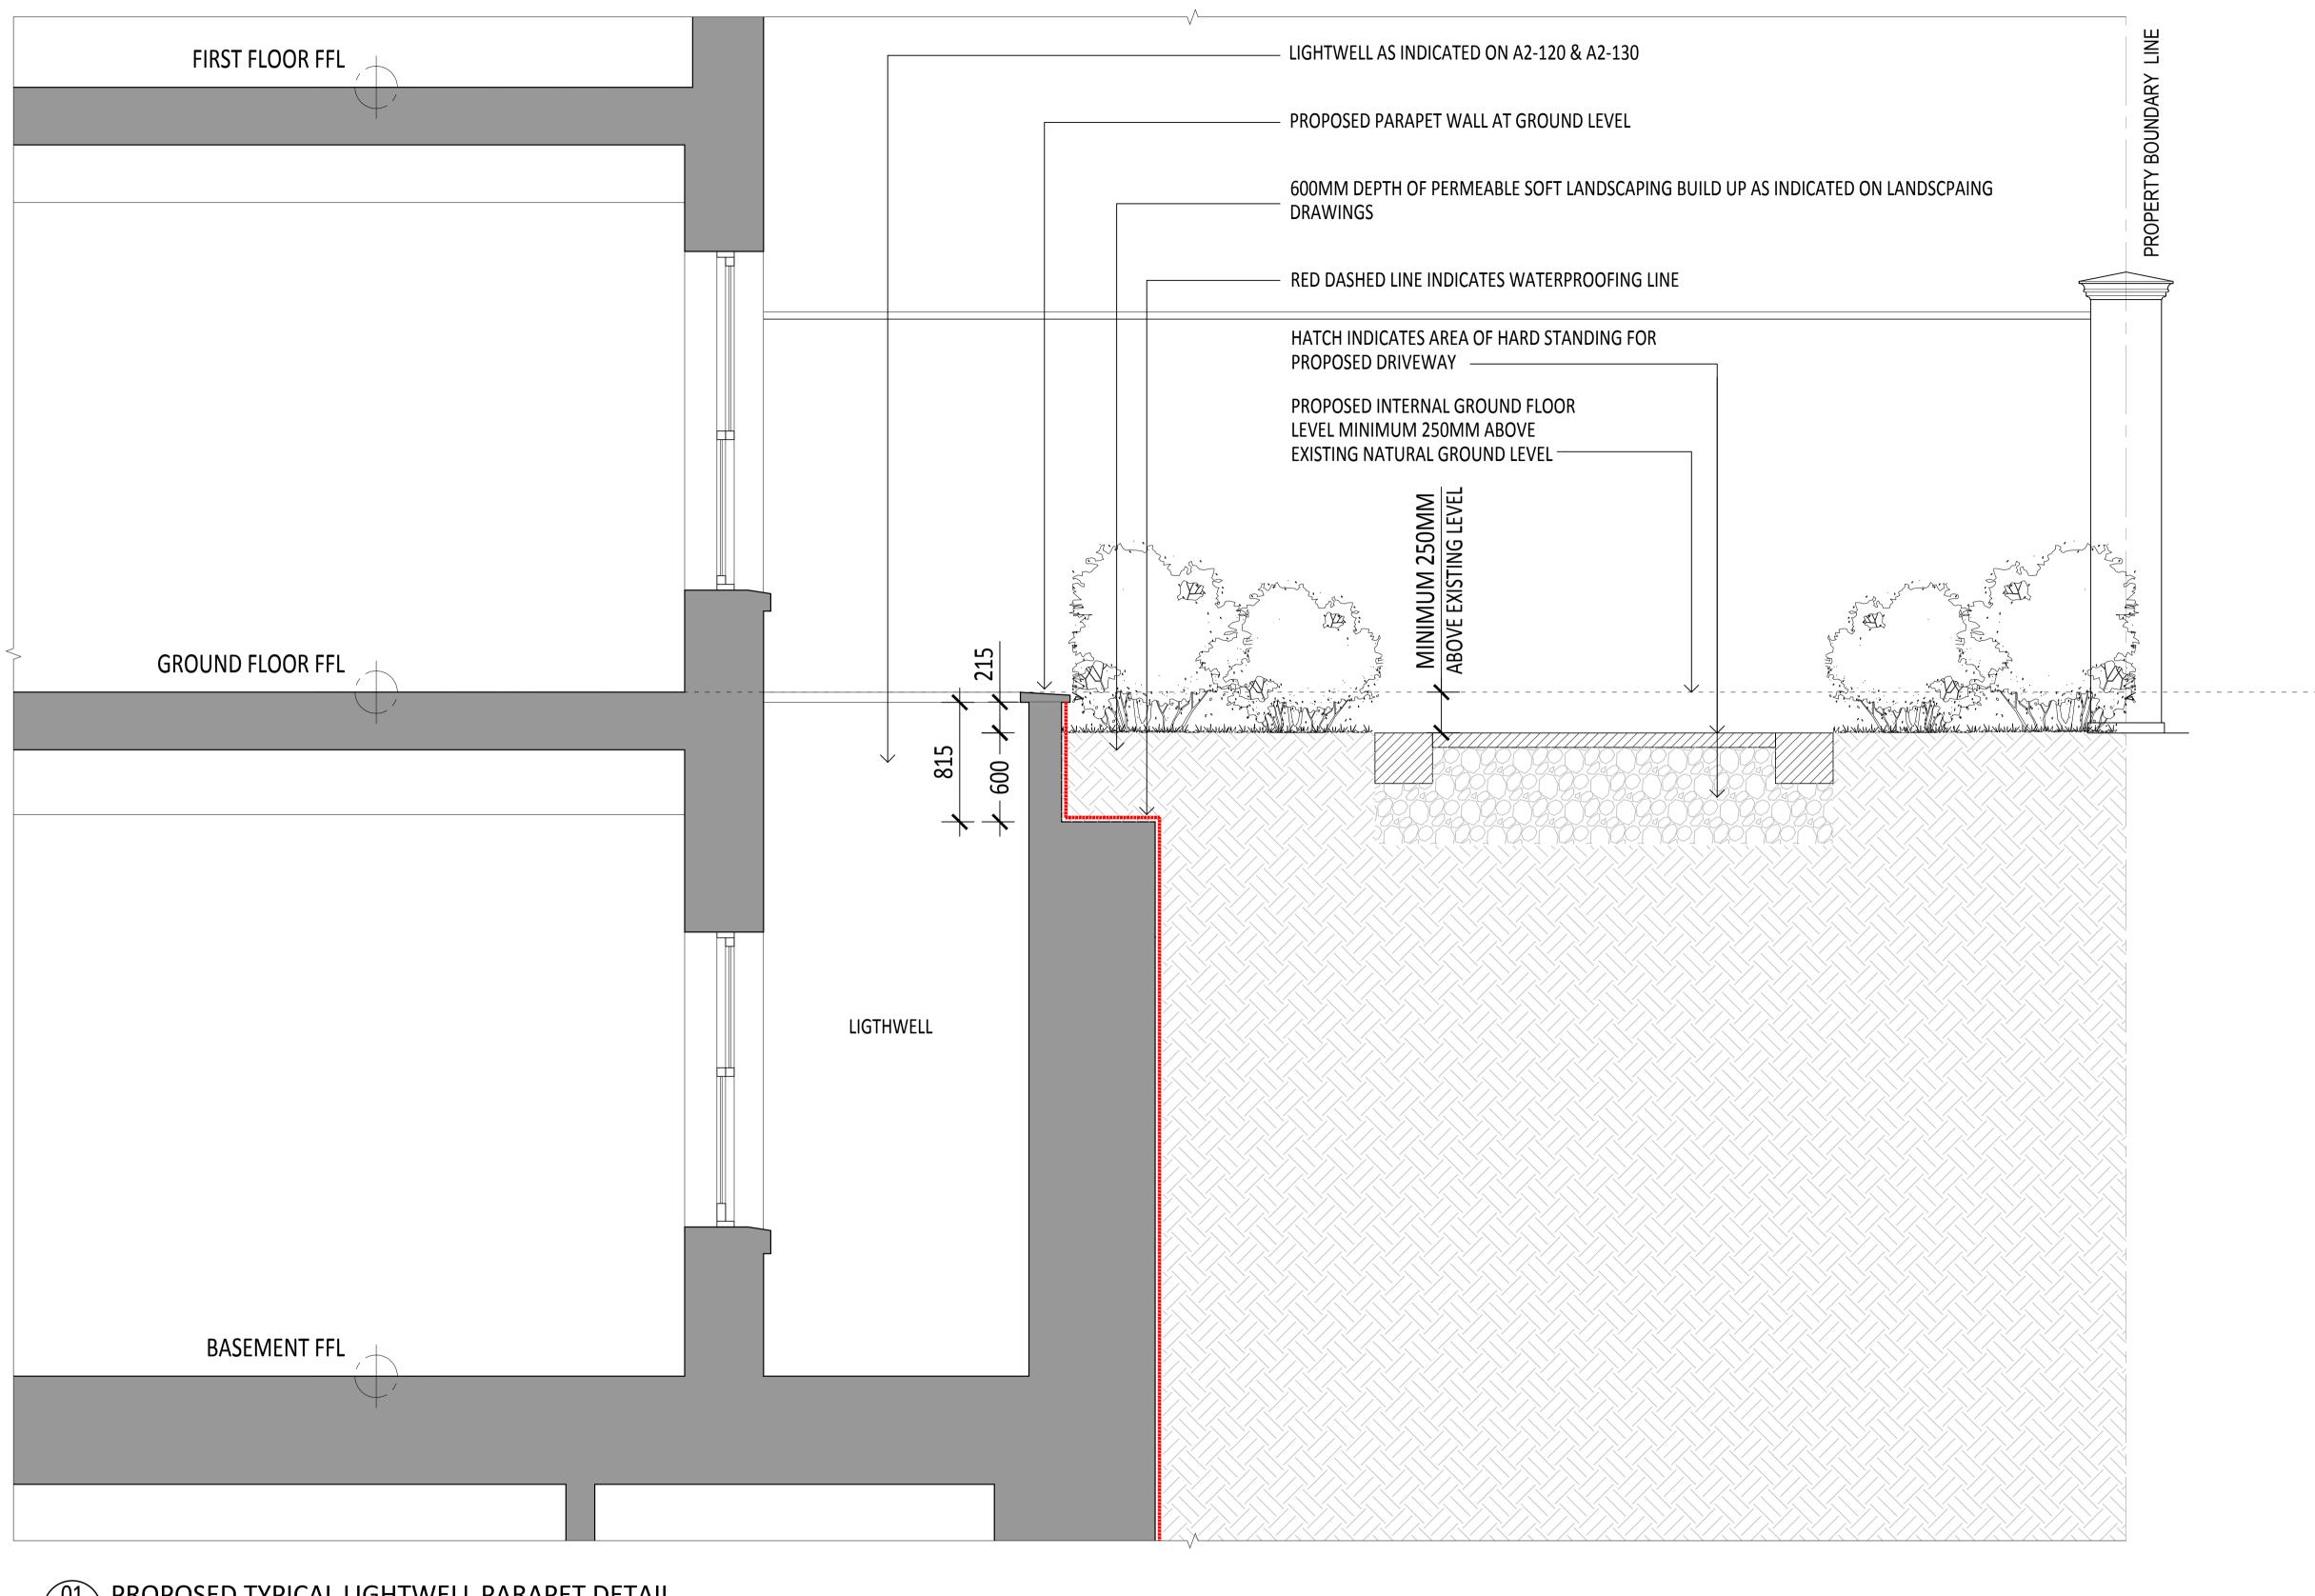

Client

PRIVATE CLIENT Address

73 - 75 AVENUE ROAD, NW8 6JD

Drawing Title PROPOSED TYPICAL LIGHTWELL PARAPET DETAIL )ate Dwg By 3 FEB 2019 AN scale 1:25 @ A1 & 1:50 @ A3

Studio Indigo Ltd

ARCHITECTS & INTERIOR DESIGNERS