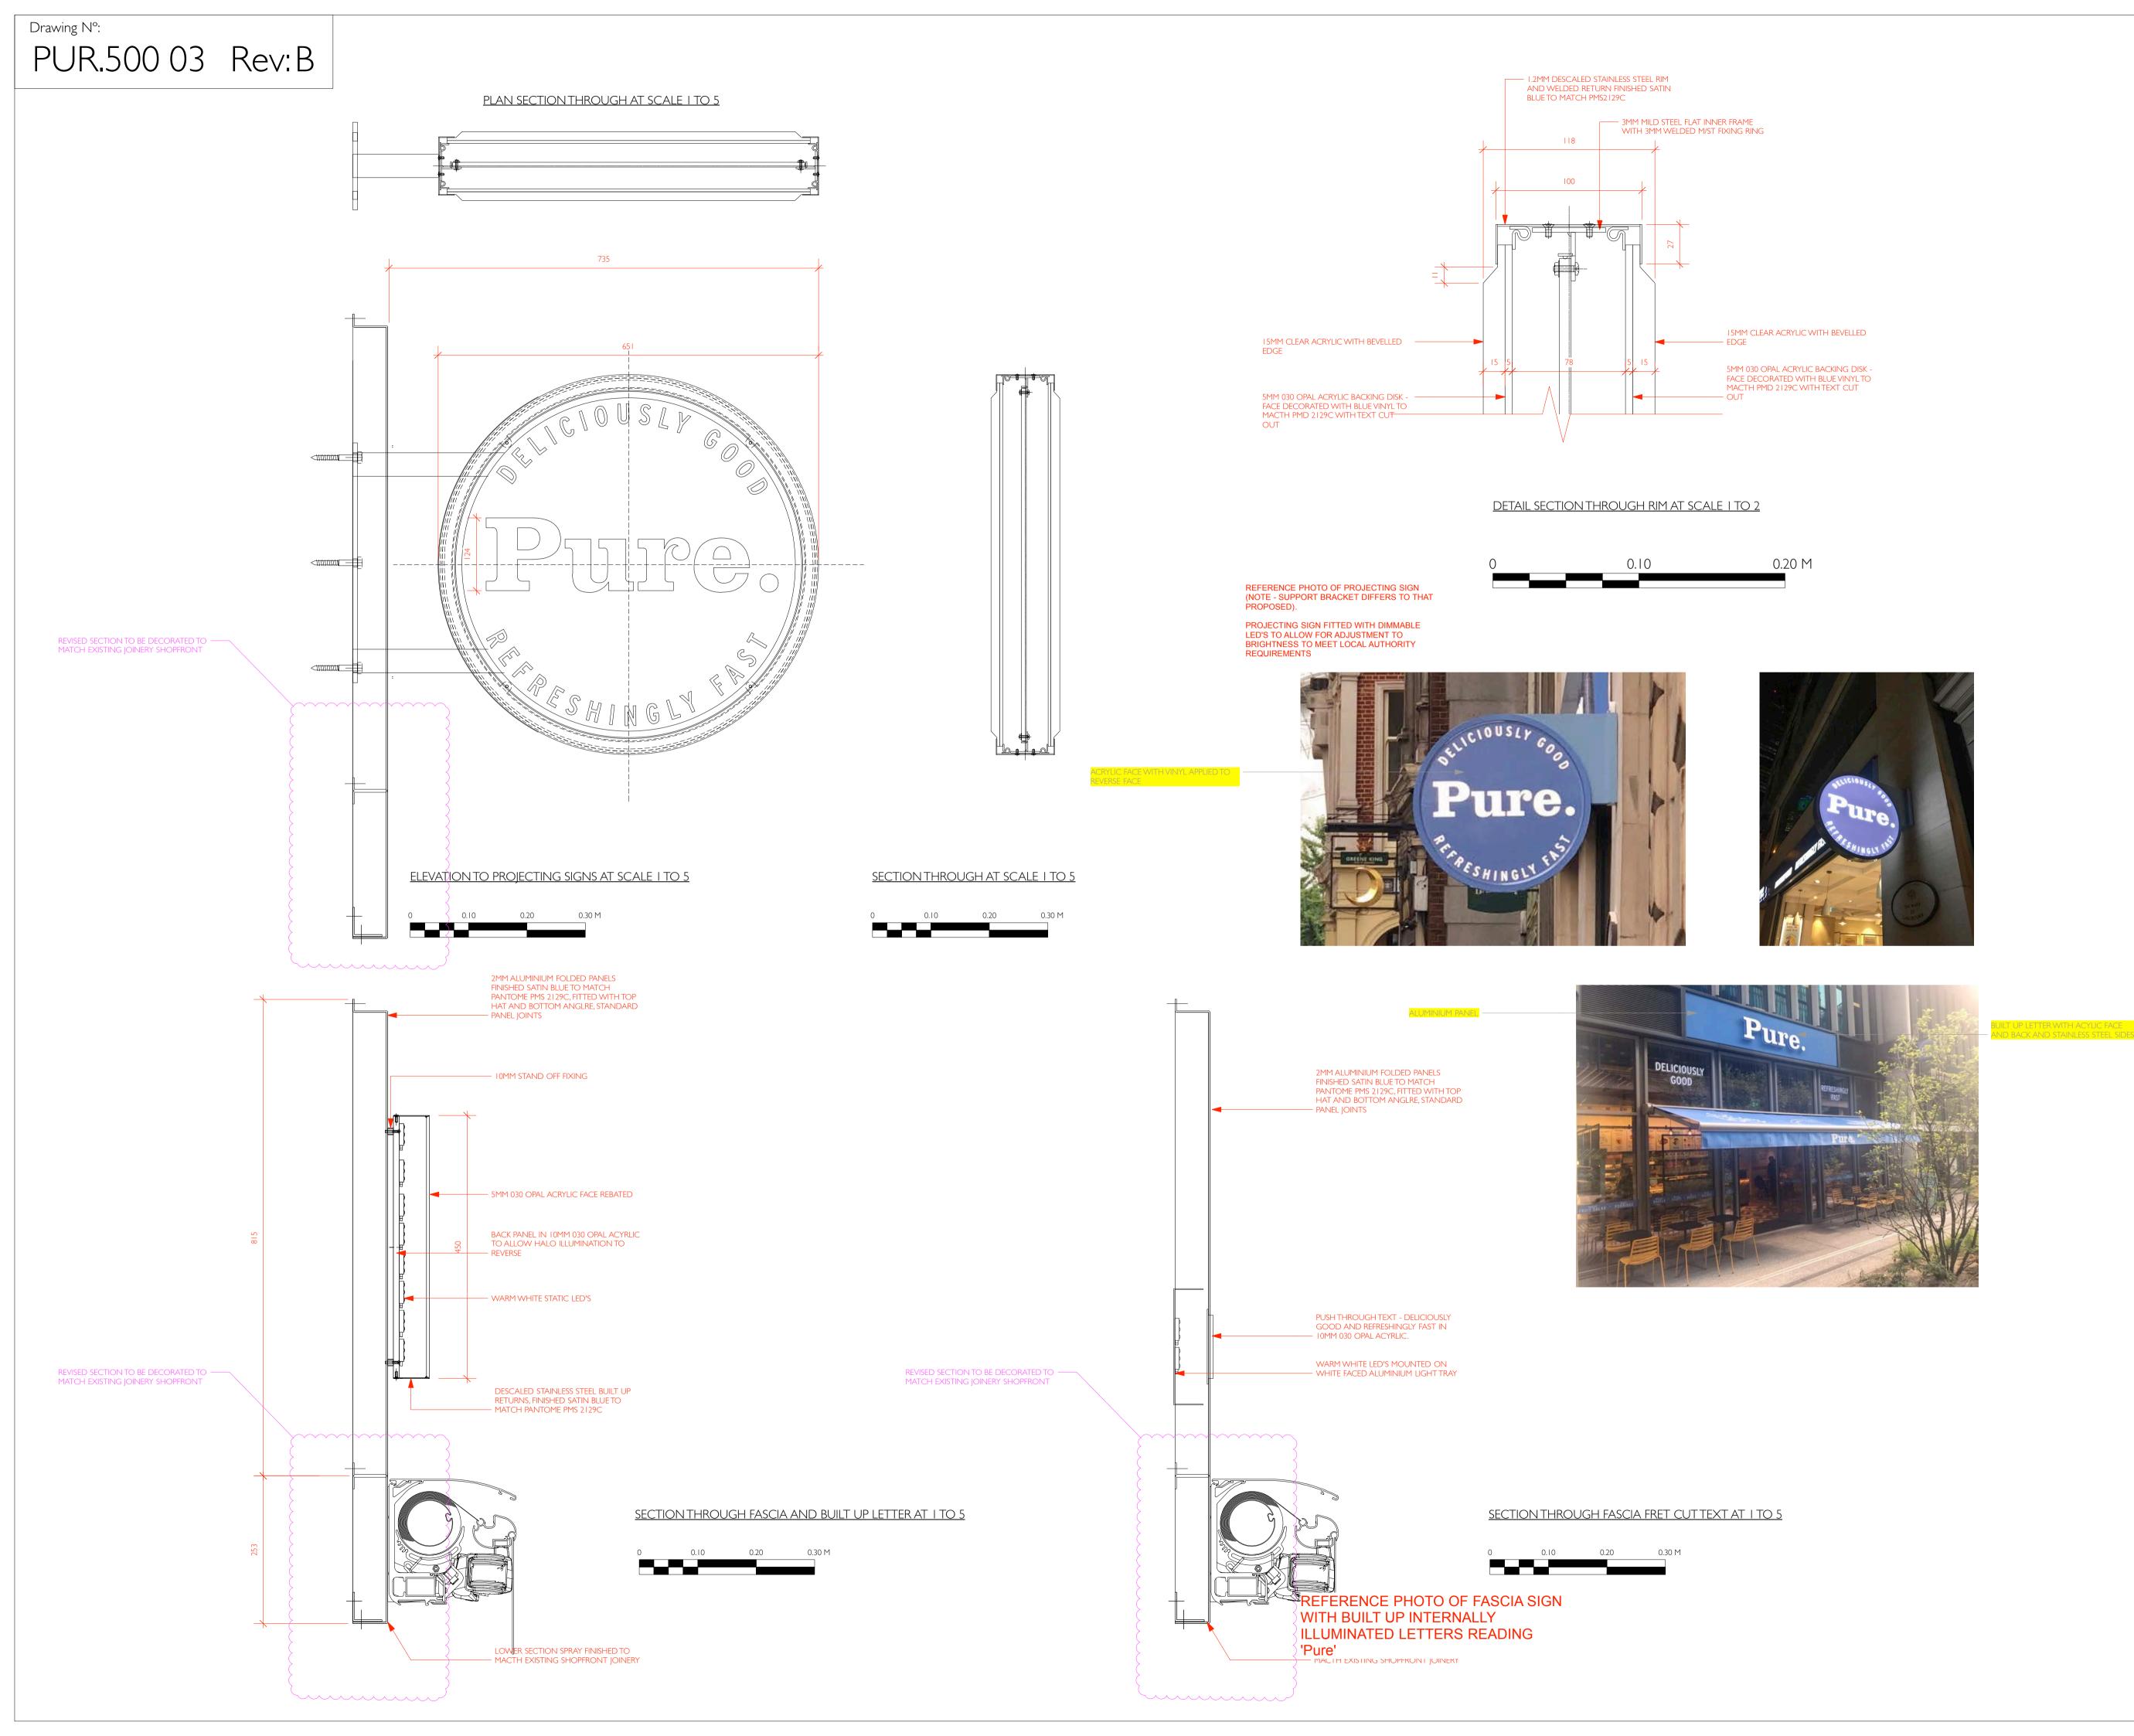

| NON-NO                 | TIFIABLE                        |                                                                                    |                             | NOTIFIABLE                                                                   |     |
|------------------------|---------------------------------|------------------------------------------------------------------------------------|-----------------------------|------------------------------------------------------------------------------|-----|
|                        |                                 |                                                                                    |                             | NOTIFIABLE PROJEC                                                            |     |
|                        | HSE NO                          | TIFICATION CRI                                                                     | TERIA AT THE T              |                                                                              |     |
| THE RECIPIEN PROGE     | IT'S SOLE RESF<br>RAMMING, SITE | PONSIBILITY TO I<br>E CONDITIONS,                                                  | NOTIFY ANY O<br>OR ANY OTHI | D ON OR OFF SITE IT SHA<br>CLARIFICATION ORVARIAT<br>ER QUALIFYING ELEMENTS  | 10  |
| WHATSOEVE              | R WHICH MA                      | Y CHANGETHE                                                                        | PROJECT STAT                | TUS & ADVISE THE CLIENT<br>EMENTIONED REGULATION                             | OF  |
|                        | ADE                             | PLICATION O                                                                        | E DEGILIAT                  | IONS TO                                                                      |     |
| A DDINIC               |                                 | NOTIFIAB                                                                           | LE PROJECT                  |                                                                              | ΛIT |
| CONTRACT               | ors are also<br>any risk ana    | ) advised to re<br>alysis docume                                                   | FERTO ANY S<br>NT SUPPLIED  | PECIFIC RISK IDENTIFIED BI<br>BYTHE FRUITFUL DESIGN<br>DNSTRUCTION PHASE PLA | ELC |
| Revisions (            | & Notes<br>Date                 | Descriptio                                                                         | n                           |                                                                              |     |
| Α                      | 22/08/19                        | Canopy indic                                                                       | ated. Signage               | adjusted.                                                                    |     |
| В                      | 18/12/19                        | FASCIA PANEL SPLIT. LOWER SECTION DECORAT TO MATCH JOINERY SHOPFRONT. UPPER SECTIO |                             |                                                                              |     |
|                        |                                 | IN BRAND COLOUR BLUE, REFERENCE PHOTOS  ADDED, UPDATED SECTION THROUGH CANOPY      |                             |                                                                              |     |
|                        |                                 | BOX                                                                                |                             |                                                                              |     |
|                        |                                 |                                                                                    |                             |                                                                              |     |
|                        |                                 |                                                                                    |                             |                                                                              | _   |
|                        |                                 |                                                                                    |                             |                                                                              |     |
|                        |                                 |                                                                                    |                             |                                                                              |     |
|                        |                                 |                                                                                    |                             |                                                                              | _   |
|                        |                                 |                                                                                    |                             |                                                                              |     |
|                        |                                 |                                                                                    |                             |                                                                              |     |
|                        |                                 |                                                                                    |                             |                                                                              |     |
|                        |                                 |                                                                                    |                             |                                                                              |     |
|                        |                                 |                                                                                    |                             |                                                                              |     |
|                        |                                 |                                                                                    |                             |                                                                              |     |
|                        |                                 |                                                                                    |                             |                                                                              |     |
|                        |                                 |                                                                                    |                             |                                                                              |     |
|                        |                                 |                                                                                    |                             |                                                                              |     |
|                        |                                 |                                                                                    |                             |                                                                              |     |
|                        |                                 |                                                                                    |                             |                                                                              | _   |
|                        |                                 |                                                                                    |                             |                                                                              |     |
|                        |                                 |                                                                                    |                             |                                                                              |     |
|                        |                                 |                                                                                    |                             |                                                                              |     |
|                        |                                 |                                                                                    |                             |                                                                              |     |
|                        |                                 |                                                                                    |                             |                                                                              |     |
|                        |                                 |                                                                                    |                             |                                                                              |     |
|                        |                                 |                                                                                    |                             |                                                                              |     |
|                        |                                 |                                                                                    |                             |                                                                              |     |
|                        |                                 |                                                                                    |                             |                                                                              |     |
|                        |                                 |                                                                                    |                             |                                                                              |     |
|                        |                                 |                                                                                    |                             |                                                                              |     |
|                        |                                 |                                                                                    |                             |                                                                              |     |
|                        |                                 |                                                                                    |                             |                                                                              |     |
|                        |                                 |                                                                                    |                             |                                                                              |     |
|                        |                                 |                                                                                    |                             |                                                                              |     |
| H                      |                                 | $\Pi$                                                                              |                             | - 11                                                                         |     |
|                        |                                 |                                                                                    |                             |                                                                              | 1   |
|                        |                                 | se, Waterside<br>mo@befruitfo                                                      |                             | , Bucks, HP5 TPS                                                             |     |
| Client Name:<br>Health | y Retail                        | <br>Ltd                                                                            |                             |                                                                              |     |
| Project Title:         |                                 |                                                                                    |                             |                                                                              |     |
|                        |                                 | London \                                                                           | WIT IT                      | D                                                                            |     |
| Drawing Title:         | GE DE                           | ΓAILS                                                                              |                             |                                                                              |     |
| Sheet N°:              |                                 | Revision:                                                                          | Scale @ A I                 | :                                                                            |     |
| 00                     |                                 | ı B                                                                                | 1:50                        |                                                                              |     |
| O3                     |                                 |                                                                                    | 1.50                        | Checked by                                                                   |     |
|                        |                                 | Drawn by:                                                                          | 1.30                        | Checked by:                                                                  |     |