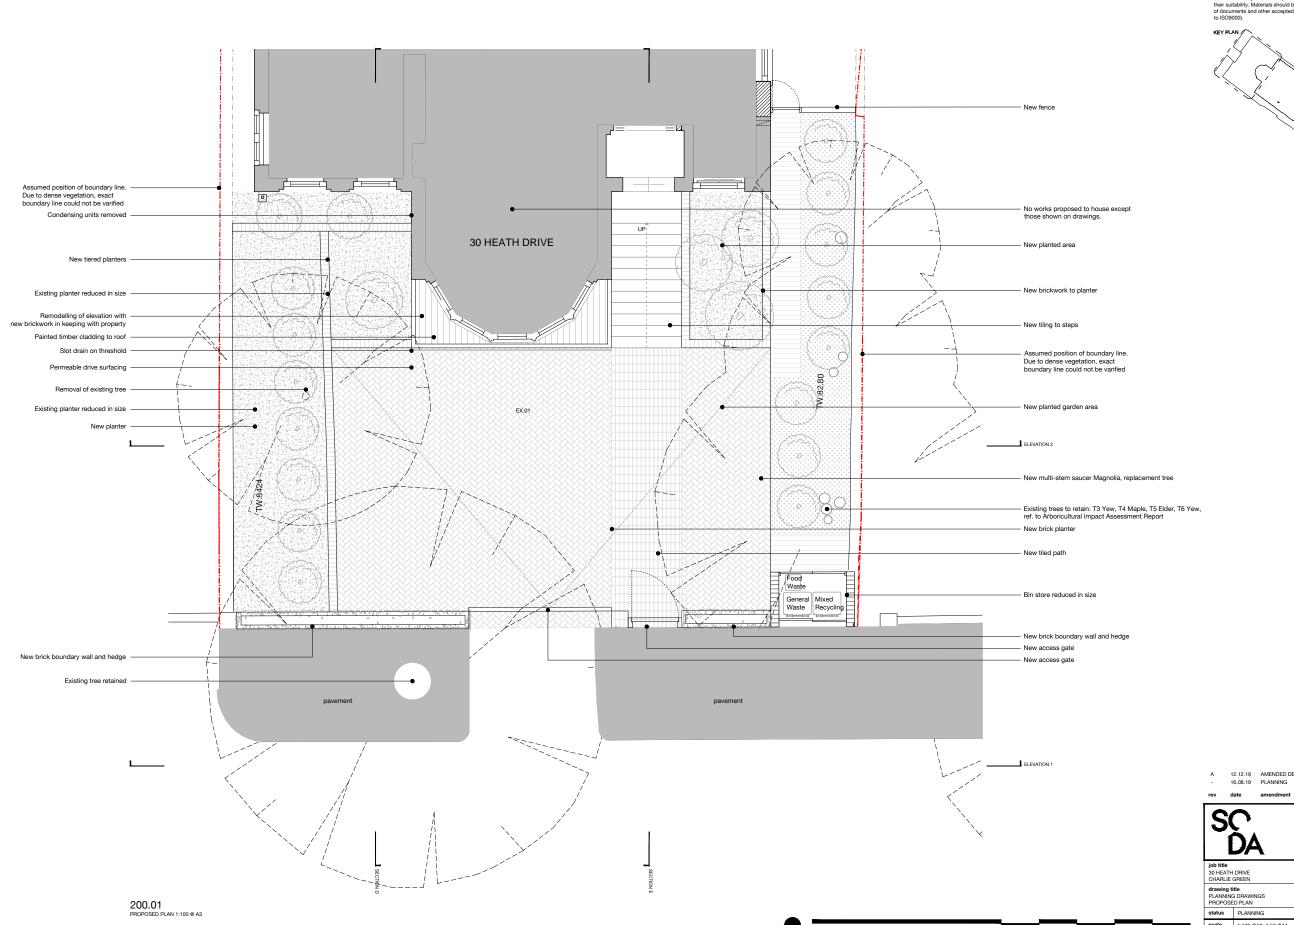

A 12.12.19 AMENDED DETAIL TO BIN STORE
- 16.08.19 PLANNING

SODA Nine | Compton Courtyard 40 Compton Street London | EC1V 0BD

drawing title PLANNING DRAWINGS PROPOSED PLAN

status PLANNING

drawing no. revision scale 1:100 @A3 1:50 @A1 P200 Α job no. A358