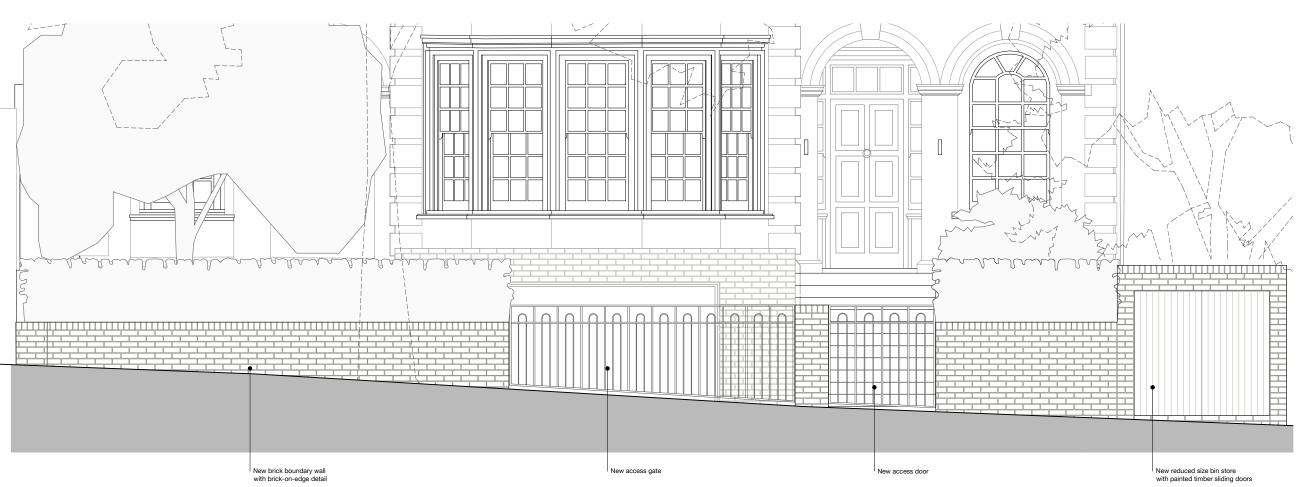

201.01 PROPOSED ELEVATION 2 1:50 @ A3

SODA Nine | Compton Courtyard 40 Compton Street London | EC1V 0BD

job title 30 HEATH DRIVE CHARLIE GREEN

status PLANNING

drawing title
PLANNING PROPOSED DETAILS
ELEVATIONS 2

drawing no. revision scale 1:50 @A3 1:25 @A1 P201 В job no. A358