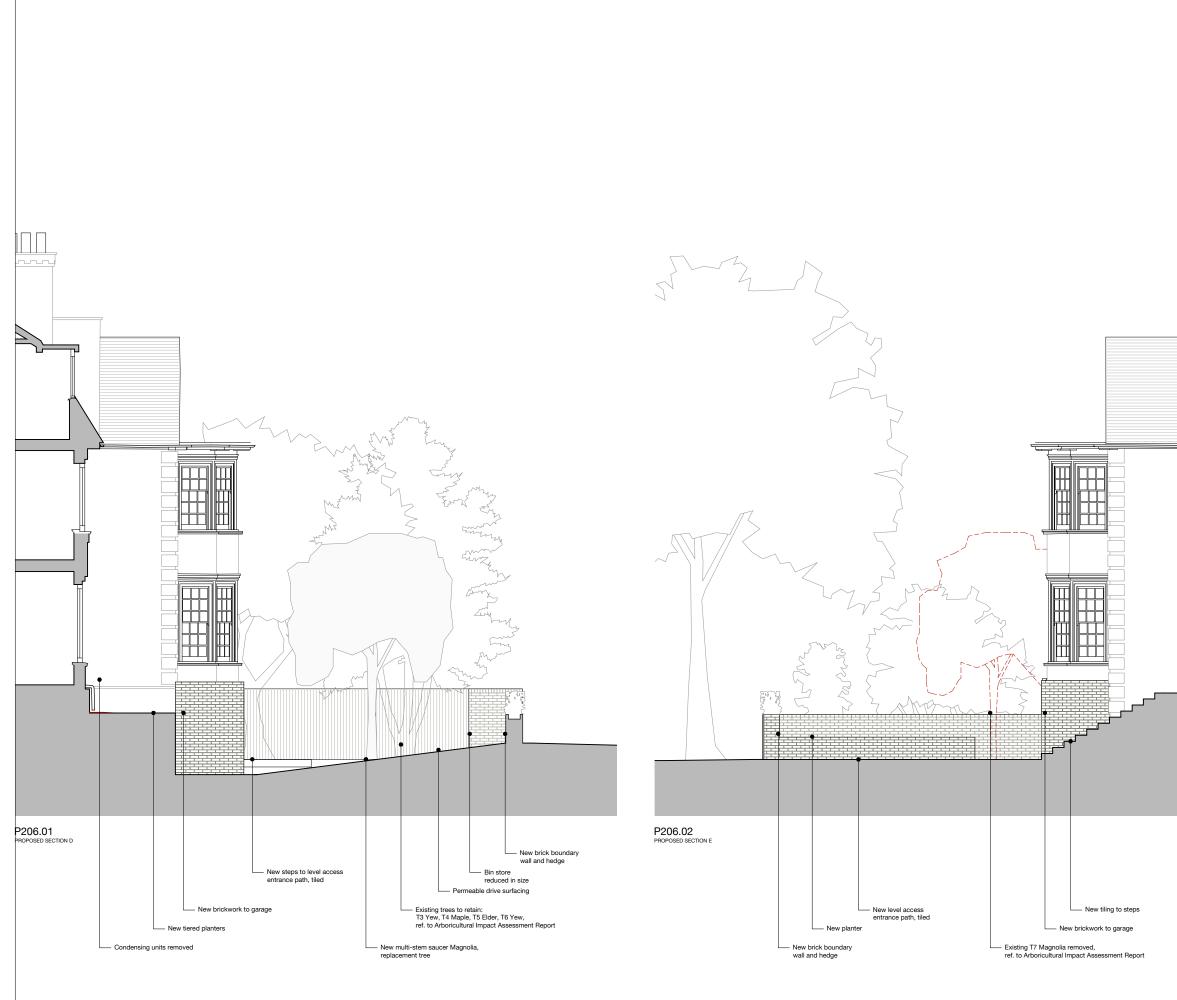

|      | <u> </u>                                                  | 12.12.19<br>16.08.19 | AMENDED DE<br>PLANNING | TAIL TO BIN STORE                                                                                                        |          |
|------|-----------------------------------------------------------|----------------------|------------------------|--------------------------------------------------------------------------------------------------------------------------|----------|
| _    | rev d                                                     | late                 | amendment              |                                                                                                                          |          |
|      | SC<br>DA                                                  |                      |                        | SODA<br>Nine   Compton Courtyard<br>40 Compton Street<br>London   EC1V 0BD<br>hello@sodastudio.co.uk<br>sodastudio.co.uk |          |
|      | job title<br>30 HEATH DRIVE<br>CHARLIE GREEN              |                      |                        |                                                                                                                          |          |
|      | drawing title<br>PROPOSED GA SECTIONS<br>SECTIONS D AND E |                      |                        |                                                                                                                          |          |
|      | status                                                    | PLANNI               | NG                     | drawing no.                                                                                                              | revision |
| 10.0 | scale                                                     | 1:100 @/             | A3 1:50 @A1            | P206                                                                                                                     | Λ        |
| 10m  | job no.                                                   | A358                 |                        | F200                                                                                                                     | A        |