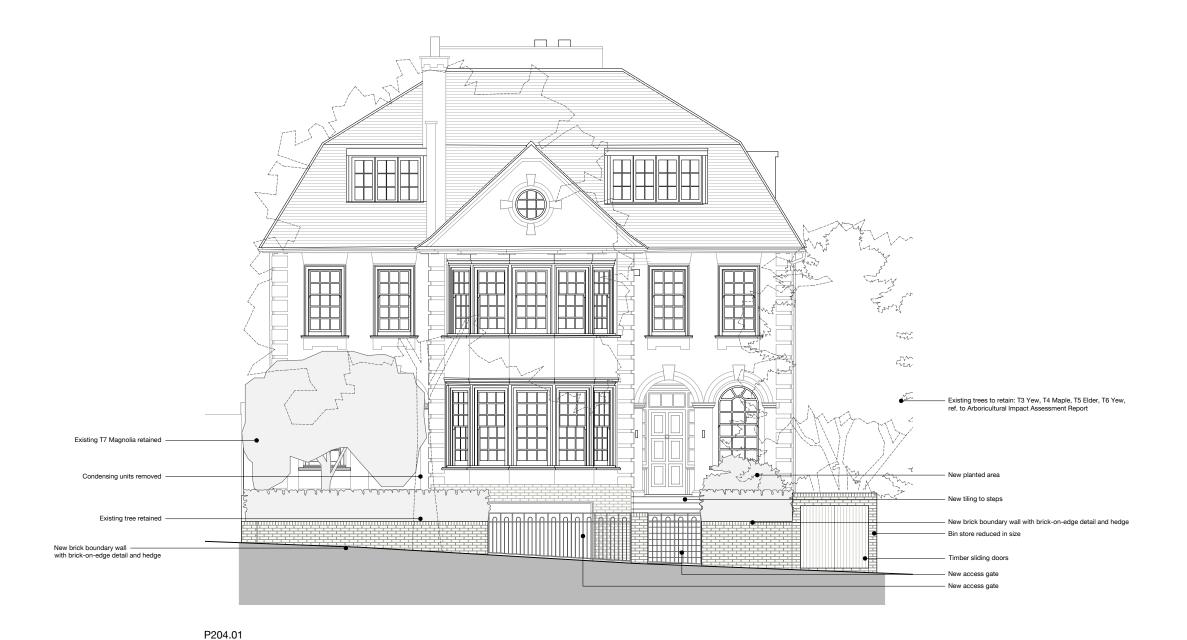

PROPOSED ELEVATION 1 1:100 @ A3

12.12.19 AMENDED DETAIL TO BIN STORE 18.11.19 ADDED DETAIL TO BOUNDARY WALL 16.08.19 PLANNING

date

SODA Nine | Compton Courtyard 40 Compton Street London | EC1V 0BD

job title 30 HEATH DRIVE CHARLIE GREEN

drawing title
PLANNING DRAWINGS
PROPOSED ELEVATION 1

status PLANNING

drawing no. revision scale 1:100 @A3 1:50 @A1 P204 В job no. A358