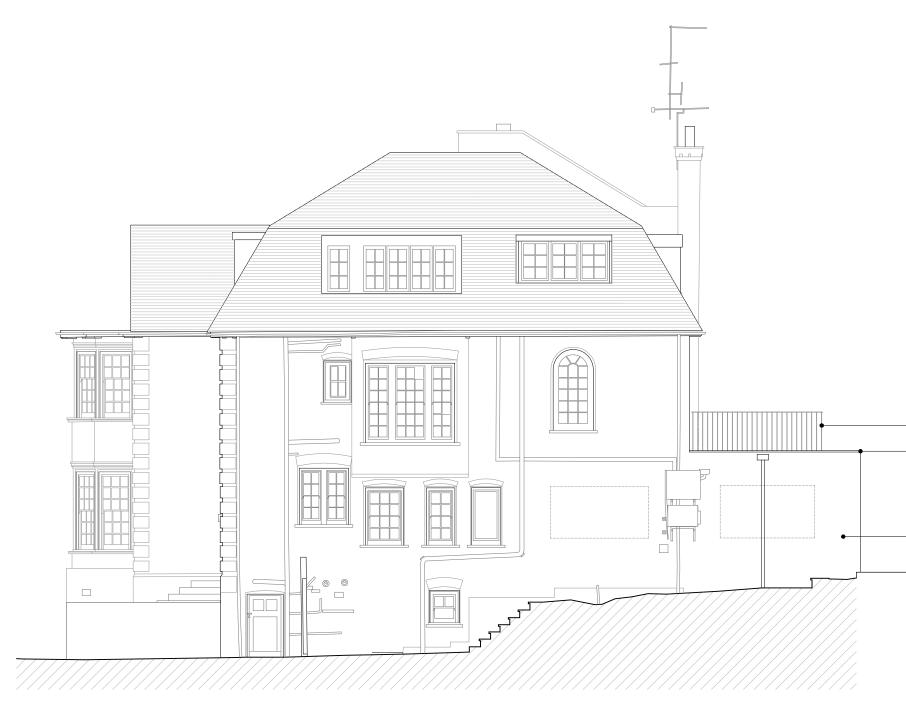

PROPOSED ELEVATION 2 1:100 @ A3

© ARCHITECT'S COPYRIGHT RETAINED

- ARCHITELT SOUTTIGNT RETAINED
  GENERAL ATTIGNT RETAINED
  GENERAL ATTIGNT RETAINED
  SUse figured dimensions only. Queries to be directed to the
  Architect.
  3 Refer to Structural Engineer's drawings for details relating to
  structure
  4 Any discrepancies between the Architect's drawings and those by
  any other party to be reported immediately.
  5 All drawings are not for construction unless explicitly marked for
  this purpose.

Powder coated metal balustrade

Stone coping

- Existing masonry wall retained

| <u>A</u> | 17.12.19<br>14.11.19             | AMENDMENT:<br>PLANNING | S FOLLOWING LPA                                                                                            | FEEDBACK |
|----------|----------------------------------|------------------------|------------------------------------------------------------------------------------------------------------|----------|
| rev      | date                             | amendment              |                                                                                                            |          |
| S        | C<br>DA                          | ł                      | SODA<br>Nine   Compton Cd<br>40 Compton Stree<br>London   EC1V 0E<br>hello@sodastudio.<br>sodastudio.co.uk | t<br>iD  |
|          | 'H DRIVE<br>E GREEN              |                        |                                                                                                            |          |
|          | title<br>NG DRAWIN<br>SED ELEVAT |                        |                                                                                                            |          |
| status   | PLANNI                           | NG                     | drawing no.                                                                                                | revision |