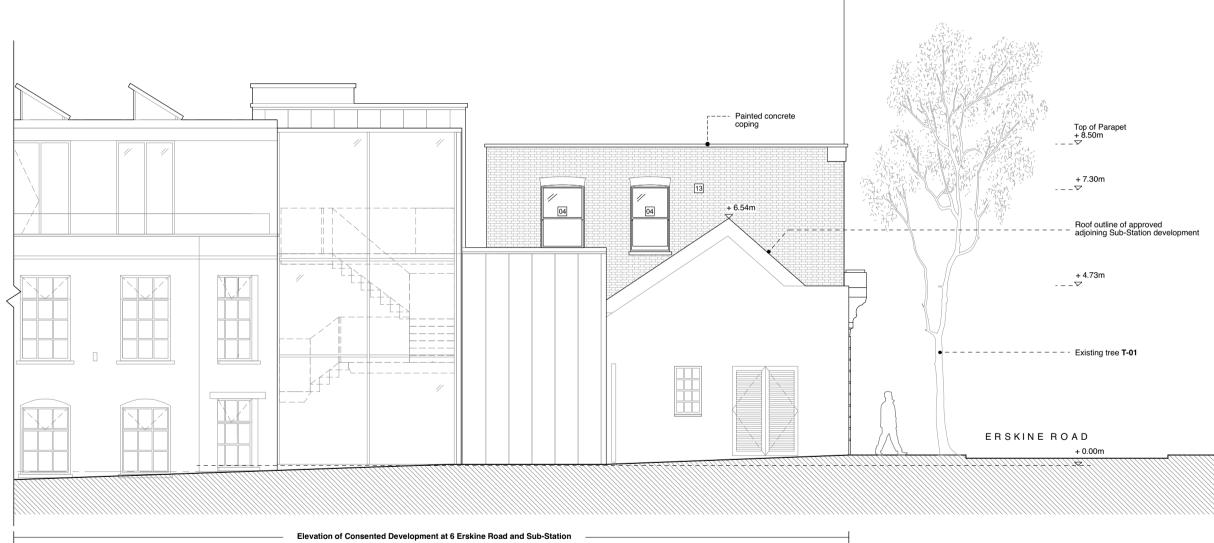

## NORTH WEST ELEVATION AS PROPOSED - REV F Scale: 1:100 @ A3

## 01 Existing Brickwork 02 Painted render 03 Black Painted Timber Sash Window 04 White Painted Timber Sash Window Black Painted Timber Window 06 Black Metal Roller Shutter 07 Black Painted Timber Door 08 Natural Slate 09 Zinc - Anthracite 10 Stone coping 11 Slim Profile Metal Frame Window 12 Natural Stone panel 13 Stock Brick 14 Minimal glazing 15 Glass ballustrade 16 Painted Timber Shopfront Window 17 Metal framed Conservation Rooflight 18 Lead

KEY - MATERIALS

PLANNING

Client

Mr Z. Keshwani Project

91 Regents Park Road, NW1 8UT

| Drawing title          |            |
|------------------------|------------|
| PROPOSED N.W ELEVATION |            |
| Drawn                  | Checked    |
| DJ                     | AM         |
| Scale                  | Date       |
| 1:100@A3               | 18.05.2017 |
| Drawing No             | Rev        |
| 168-GA-203             | F          |
|                        |            |