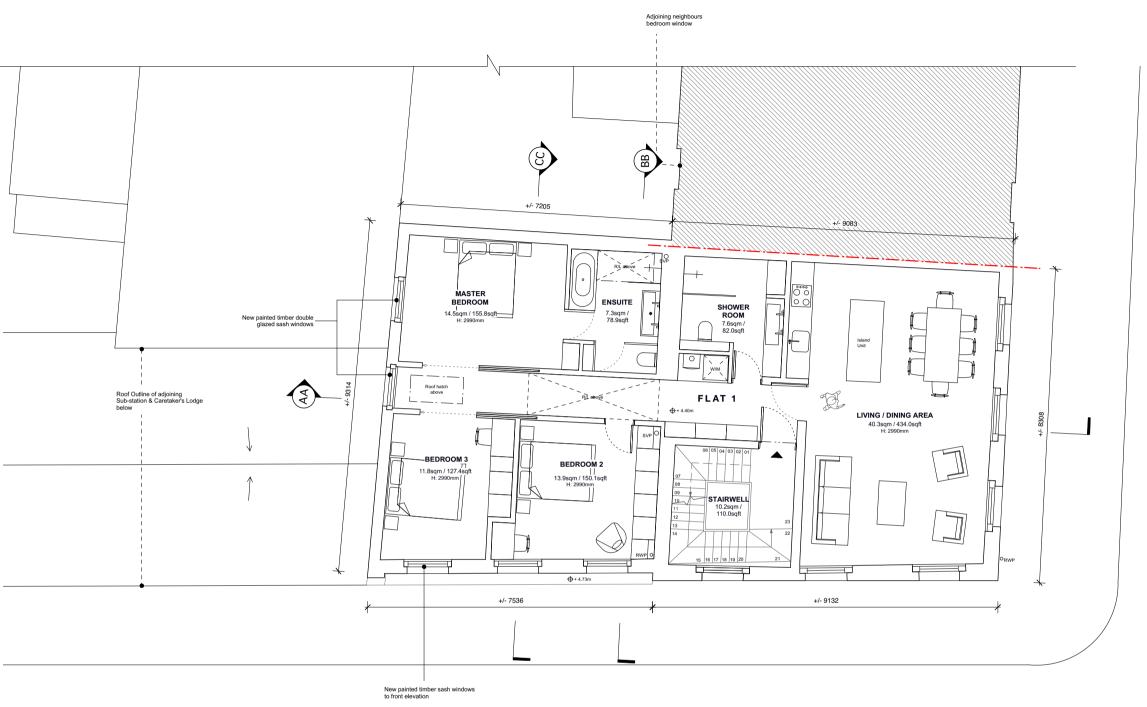

ERSKINE ROAD

FLAT 1 - GIA: 115.0 sqm / 1238.0 sqft

## FIRST FLOOR AS PROPOSED - REV F Scale: 1:100 @ A3

2 4 10m