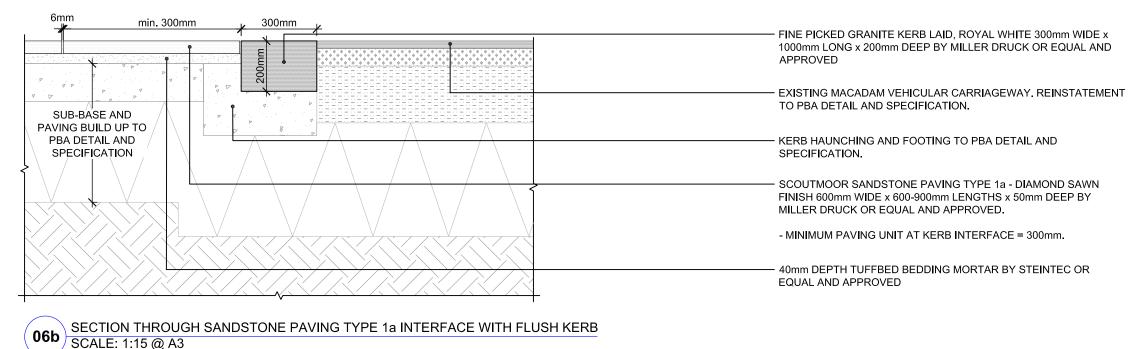

FINE PICKED GRANITE KERB LAID FLUSH, ROYAL WHITE 300mm WIDE x 1000mm LONG x 200mm DEEP BY MILLER DRUCK OR EQUAL AND APPROVED.

- CROSSLAND HILL SANDSTONE MILLED BLISTER TACTILE PAVING BY MILLER DRUCK OR EQUAL AND APPROVED. 400mm WIDE X 400mm LONG X 50mm DEEP. INSTALLED WITH 6mm JOINTS IN A STACK BOND AS SHOWN.

FINE PICKED GRANITE KERB LAID FLUSH, ROYAL WHITE 300mm WIDE x 1000mm LONG x 200mm DEEP BY MILLER DRUCK OR EQUAL AND APPROVED. KERB HAUNCHING AND FOOTING TO PBA DETAIL AND SPECIFICATION