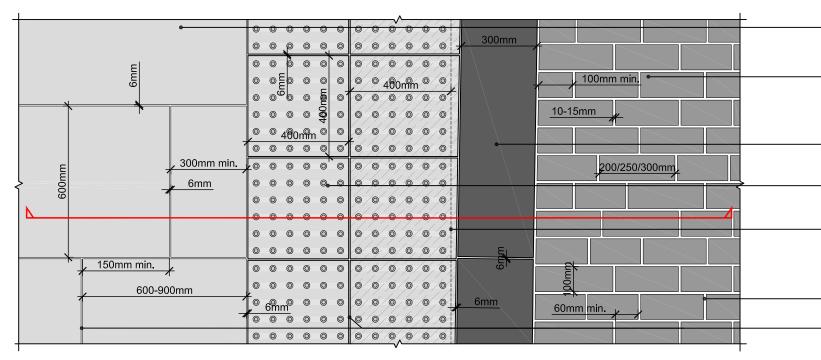

FINE PICKED GRANITE KERB LAID FLUSH, ROYAL WHITE 300mm WIDE x 1000mm LONG x 200mm DEEP BY MILLER DRUCK OR EQUAL AND APPROVED.

- CROSSLAND HILL SANDSTONE MILLED BLISTER TACTILE PAVING BY MILLER DRUCK OR EQUAL AND APPROVED. 400mm WIDE X 400mm LONG X 50mm DEEP. INSTALLED WITH 6mm JOINTS IN A STACK BOND AS SHOWN.

IN ORDER TO MAINTAIN ALIGNMENT WITH ADJACENT SCOUTMOOR UNITS WHILE ENSURING A MINIMUM OFFSET OF 800mm FROM THE KERB, OVERSIZED TACTILE UNITS ARE TO BE UTILISED TO AVOID THIN PAVING SLITHERS. MILLED BLISTERS NOT REQUIRED ON ADDITIONAL PORTION OF SLAB. MAXIMUM TOTAL UNIT SIZE REQUIRED, APPROX. 450mm. FOR LOCATIONS WHERE OVERSIZED UNITS ARE TO BE INSTALLED REFER TO ALD830\_MP001.

- 10-15mm TUFFGROUT JOINT COLOURED TO MATCH PAVING BY STEINTEC OR EQUAL & APPROVED

6mm TUFFGROUT JOINT COLOURED TO MATCH PAVING BY STEINTEC OR EQUAL & APPROVED

PLAN LAYOUT OF TACTILE PAVING INTERFACE WITH FLUSH KERB SCALE: 1:15 @ A3

- SCOUTMOOR SANDSTONE PAVING TYPE 1a - DIAMOND SAWN FINISH 600mm WIDE x 600-900mm LENGTHS x 50mm DEEP BY MILLER DRUCK OR EQUAL AND APPROVED.

CROSSLAND HILL SANDSTONE MILLED BLISTER TACTILE PAVING BY MILLER DRUCK OR EQUAL AND APPROVED. 400mm WIDE X 400mm LONG X 50mm DEEP. INSTALLED WITH 6mm JOINTS IN A STACK BOND AS SHOWN.

FINE PICKED GRANITE KERB LAID FLUSH, ROYAL WHITE 300mm WIDE x 1000mm LONG x 200mm DEEP BY MILLER DRUCK OR EQUAL AND APPROVED. KERB HAUNCHING AND FOOTING TO PBA DETAIL AND SPECIFICATION