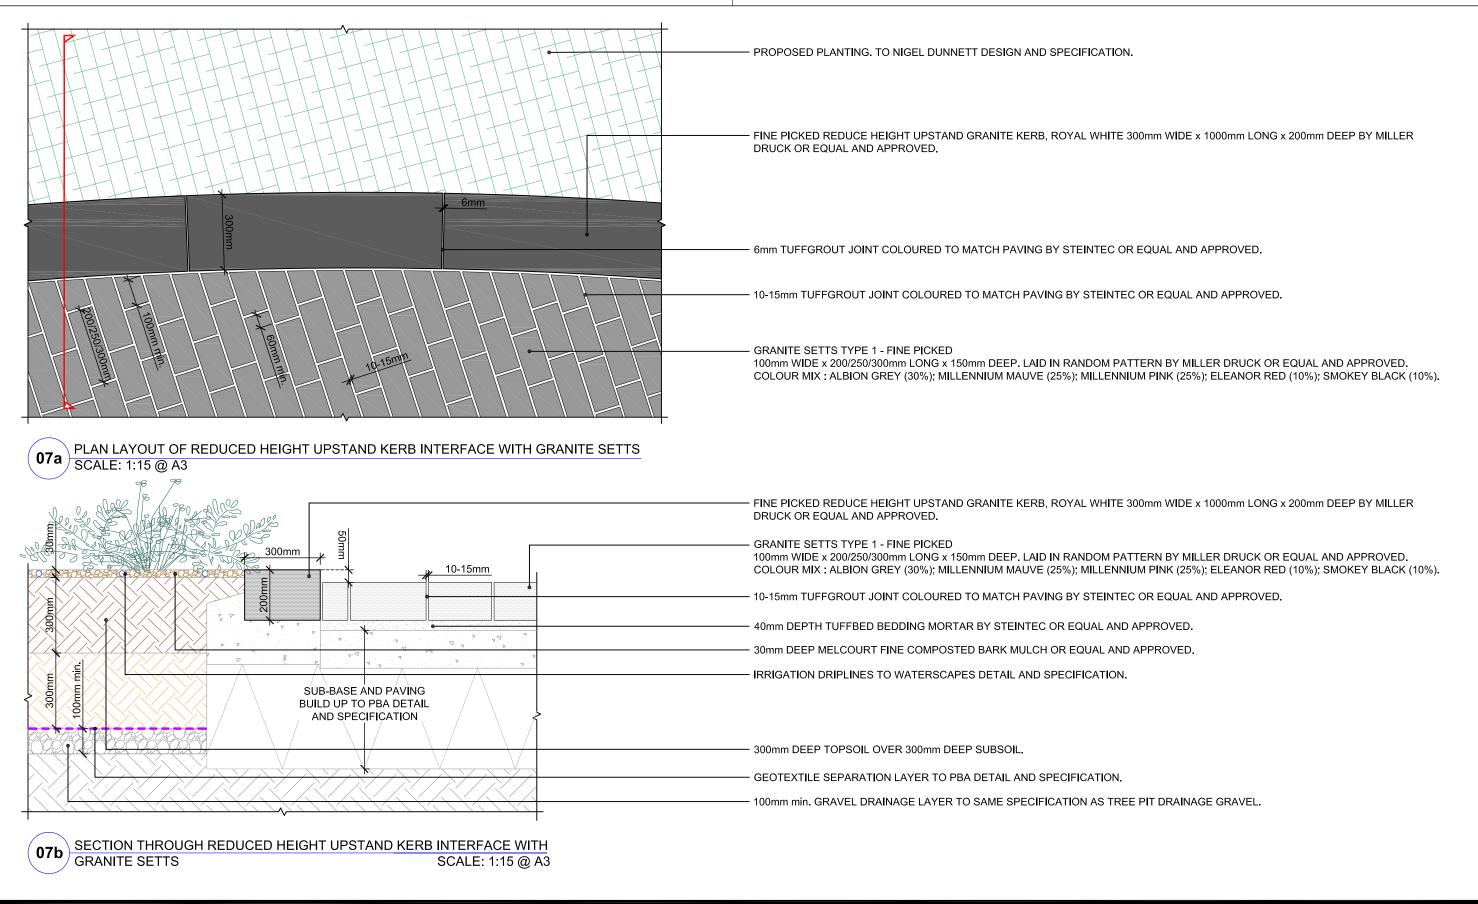

GRANITE SETTS TYPE 1 - FINE PICKED 100mm WIDE x 200/250/300mm LONG x 150mm DEEP LAID IN RANDOM PATTERN BY MILLER DRUCK OR EQUAL AND APPROVED.

COLOUR MIX: ALBION GREY (30%)
MILLENNIUM MAUVE (25%)
MILLENNIUM PINK (25%)
ELEANOR RED (10%)

- MINIMUM UNIT LENGTH AT INTERFACE WITH OTHER PAVING = 100mm.
- MINIMUM OVERLAP BETWEEN PAVING UNITS = 60mm

SMOKEY BLACK (10%)

PLAN LAYOUT OF GRANITE SETTS - TYPE 1 SCALE: 1:10 @ A3

- 10-15mm TUFFGROUT JOINT COLOURED TO MATCH PAVING BY STEINTEC OR EQUAL & APPROVED

GRANITE SETTS TYPE 1 - FINE PICKED
 100mm WIDE x 200/250/300mm LONG x 150mm DEEP
 LAID IN RANDOM PATTERN BY MILLER DRUCK OR EQUAL AND APPROVED.

COLOUR MIX : ALBION GREY (30%)
MILLENNIUM MAUVE (25%)

MILLENNIUM MAUVE (25%)
MILLENNIUM PINK (25%)
ELEANOR RED (10%)
SMOKEY BLACK (10%)

MINIMUM UNIT LENGTH AT INTERFACE WITH OTHER PAVING = 100mm. (ADJACENT PAVING VARIES)

 40mm DEPTH TUFFBED BEDDING MORTAR BY STEINTEC OR EQUAL AND APPROVED

02b SECTION THROUGH GRANITE SETTS -TYPE 1 SCALE: 1:10 @ A3