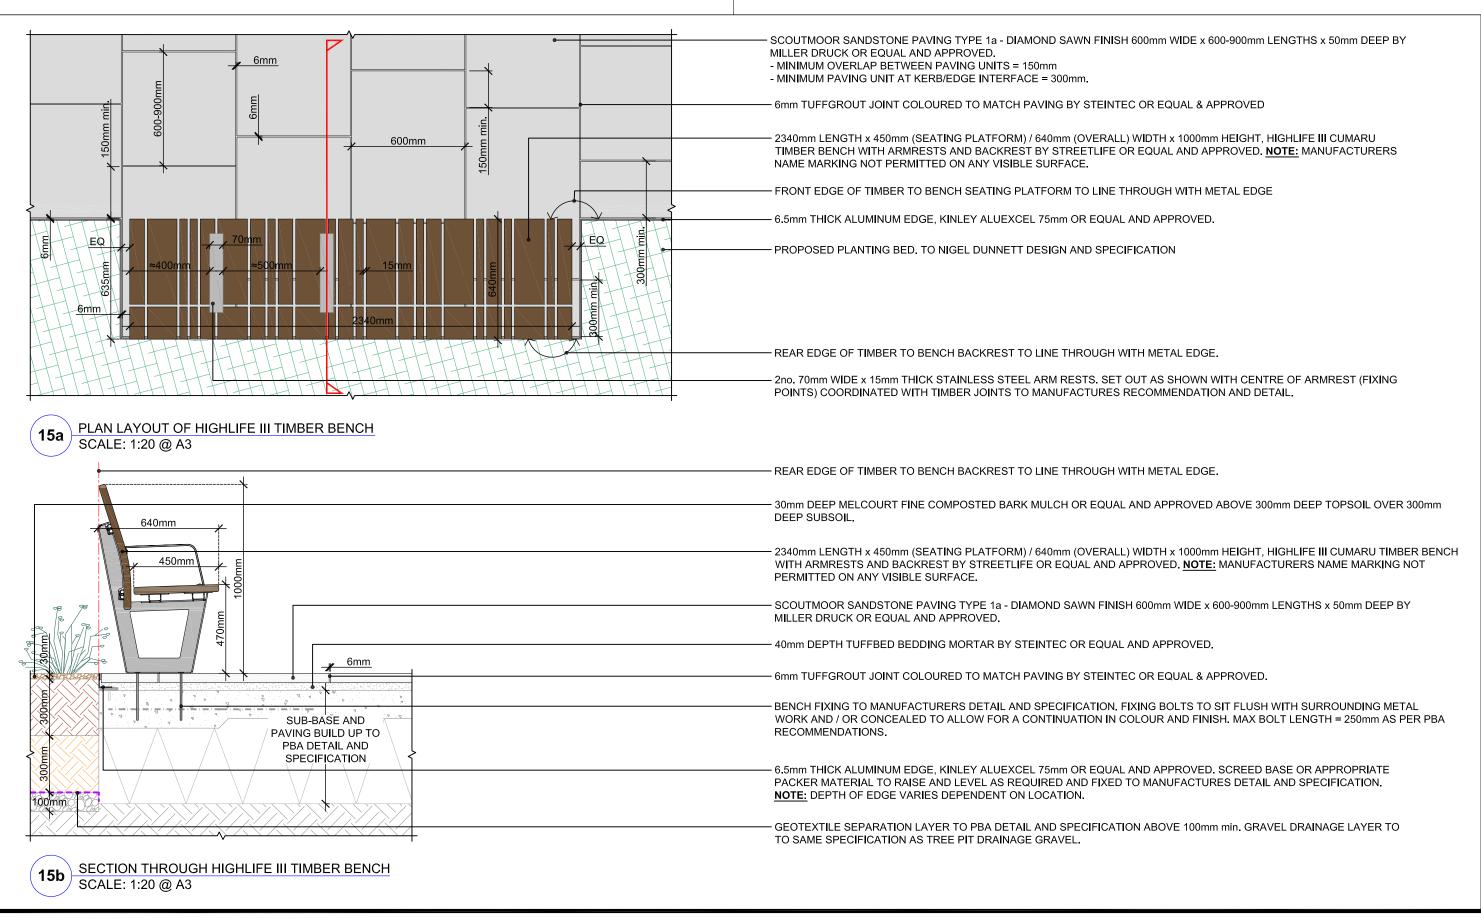

| Material<br>Code | Material Details                                                                                                                                                                       | II OCATION                                             | Detail drawing number | Supplier       | Photo                               | Location example                 |
|------------------|----------------------------------------------------------------------------------------------------------------------------------------------------------------------------------------|--------------------------------------------------------|-----------------------|----------------|-------------------------------------|----------------------------------|
| STREET F         | JRNITURE                                                                                                                                                                               | •                                                      |                       |                | •                                   |                                  |
| F1               | Sheffield satin polished stainless steel cycle stand 1000mm height (750mm above ground) x 1000mm width x 50mm Ø                                                                        | Various locations west of Canal Reach                  | ALD830_LD705          | Kent Stainless |                                     | Sitewide Kings Cross             |
| F2               | Proposed Hardwood Timber Bench<br>2340mm Length x 450mm (seating platform) / 640mm (overall) Width<br>x 1000mm Height<br>Highlife III, Cumaru timber bench with armrests and backrests | Various locations adjacent planting beds east of T2/T3 | ALD830_LD715          | Streetlife     | Proposed bench to include arm rests | First use of Hightlife III Bench |

#### APPENDIX A: T2-T3 PUBLIC REALM - PAVING TYPICAL DETAILS & LANDSCAPE GENERAL ARRANGEMENT PLAN

— SCOUTMOOR SANDSTONE PAVING TYPE 1a/b - DIAMOND SAWN FINISH 600mm WIDE x 600-900mm LENGTHS x 50mm DEEP BY MILLER DRUCK OR EQUAL AND APPROVED.

- MINIMUM OVERLAP BETWEEN PAVING UNITS = 150mm
- MINIMUM PAVING UNIT AT KERB INTERFACE = 300mm.
- WHERE SANDSTONE ABUTS OTHER PAVING, BUILDING FACADE OR PLANTER EDGE MINIMUM UNIT LENGTH = 300mm

- 6mm TUFFGROUT JOINT COLOURED TO MATCH PAVING BY STEINTEC OR EQUAL & APPROVED

01c DETAIL SECTION THROUGH TEMPORARY SANDSTONE PAVING -TYPE 1b SCALE: 1:20 @ A3

01a DETAIL PLAN OF SANDSTONE PAVING -TYPE 1a/b TO FOOTWAY EAST OF T2/T3 SCALE: 1:20 @ A3

SCOUTMOOR SANDSTONE PAVING TYPE 1a (PERMANENT) - DIAMOND SAWN FINISH 600mm WIDE x 600-900mm LENGTHS
 x 50mm DEEP BY MILLER DRUCK OR EQUAL AND APPROVED.

40mm DEPTH TUFFBED BEDDING MORTAR BY STEINTEC OR EQUAL AND APPROVED

- 6mm TUFFGROUT JOINT COLOURED TO MATCH PAVING BY STEINTEC OR EQUAL & APPROVED

01b DETAIL SECTION THROUGH SANDSTONE PAVING -TYPE 1a TO FOOTWAY EAST OF T2/T3 SCALE: 1:20 @ A3

| - HARDWORKS DETAIL - HARDWOOD TIMBER BENCH |                 |           |  |
|--------------------------------------------|-----------------|-----------|--|
| PROJECT NO.                                | DRAWING NUMBER: | REVISION: |  |
| ALD830                                     | LD715           | P02       |  |
| ORIGINAL A3 SIZE SHEET                     |                 |           |  |