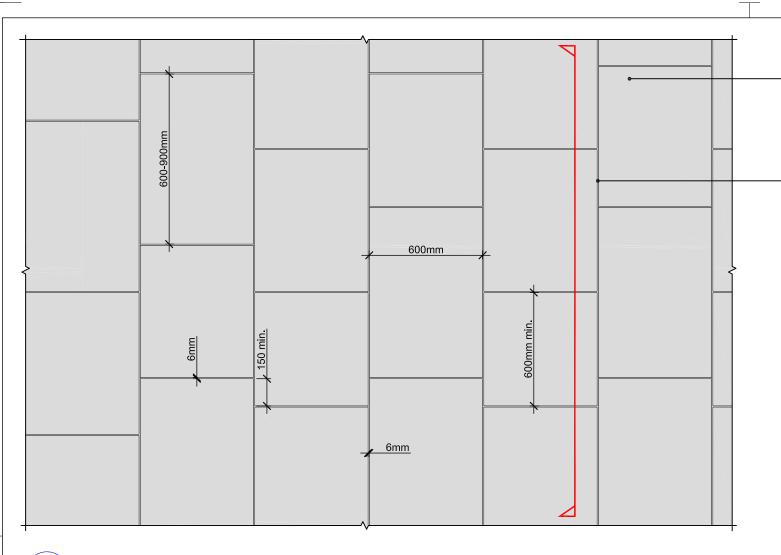

#### APPENDIX A: T2-T3 PUBLIC REALM - PAVING TYPICAL DETAILS & LANDSCAPE GENERAL ARRANGEMENT PLAN

— SCOUTMOOR SANDSTONE PAVING TYPE 1a/b - DIAMOND SAWN FINISH 600mm WIDE x 600-900mm LENGTHS x 50mm DEEP BY MILLER DRUCK OR EQUAL AND APPROVED.

- MINIMUM OVERLAP BETWEEN PAVING UNITS = 150mm
- MINIMUM PAVING UNIT AT KERB INTERFACE = 300mm.
- WHERE SANDSTONE ABUTS OTHER PAVING, BUILDING FACADE OR PLANTER EDGE MINIMUM UNIT LENGTH = 300mm

- 6mm TUFFGROUT JOINT COLOURED TO MATCH PAVING BY STEINTEC OR EQUAL & APPROVED

01c DETAIL SECTION THROUGH TEMPORARY SANDSTONE PAVING -TYPE 1b SCALE: 1:20 @ A3

01a DETAIL PLAN OF SANDSTONE PAVING -TYPE 1a/b TO FOOTWAY EAST OF T2/T3 SCALE: 1:20 @ A3

SCOUTMOOR SANDSTONE PAVING TYPE 1a (PERMANENT) - DIAMOND SAWN FINISH 600mm WIDE x 600-900mm LENGTHS
 x 50mm DEEP BY MILLER DRUCK OR EQUAL AND APPROVED.

40mm DEPTH TUFFBED BEDDING MORTAR BY STEINTEC OR EQUAL AND APPROVED

- 6mm TUFFGROUT JOINT COLOURED TO MATCH PAVING BY STEINTEC OR EQUAL & APPROVED

01b DETAIL SECTION THROUGH SANDSTONE PAVING -TYPE 1a TO FOOTWAY EAST OF T2/T3 SCALE: 1:20 @ A3