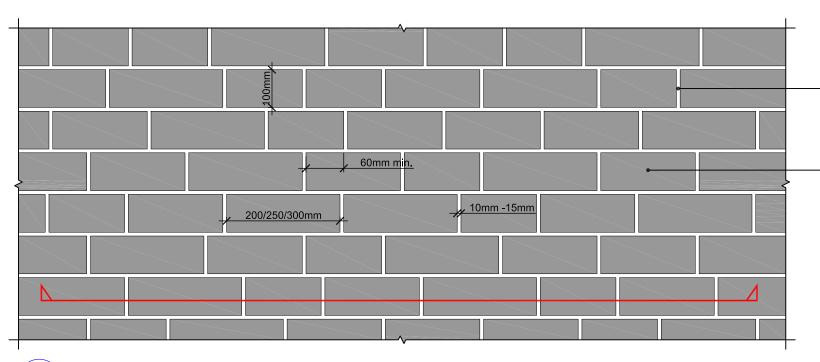

GRANITE SETTS TYPE 1 - FINE PICKED 100mm WIDE x 200/250/300mm LONG x 150mm DEEP LAID IN RANDOM PATTERN BY MILLER DRUCK OR EQUAL AND APPROVED.

COLOUR MIX: ALBION GREY (30%)
MILLENNIUM MAUVE (25%)
MILLENNIUM PINK (25%)
ELEANOR RED (10%)

- MINIMUM UNIT LENGTH AT INTERFACE WITH OTHER PAVING = 100mm.
- MINIMUM OVERLAP BETWEEN PAVING UNITS = 60mm

SMOKEY BLACK (10%)

PLAN LAYOUT OF GRANITE SETTS - TYPE 1 SCALE: 1:10 @ A3

- 10-15mm TUFFGROUT JOINT COLOURED TO MATCH PAVING BY STEINTEC OR EQUAL & APPROVED

GRANITE SETTS TYPE 1 - FINE PICKED
 100mm WIDE x 200/250/300mm LONG x 150mm DEEP
 LAID IN RANDOM PATTERN BY MILLER DRUCK OR EQUAL AND APPROVED.

COLOUR MIX : ALBION GREY (30%)
MILLENNIUM MAUVE (25%)

MILLENNIUM MAUVE (25%)
MILLENNIUM PINK (25%)
ELEANOR RED (10%)
SMOKEY BLACK (10%)

MINIMUM UNIT LENGTH AT INTERFACE WITH OTHER PAVING = 100mm. (ADJACENT PAVING VARIES)

 40mm DEPTH TUFFBED BEDDING MORTAR BY STEINTEC OR EQUAL AND APPROVED

02b SECTION THROUGH GRANITE SETTS -TYPE 1 SCALE: 1:10 @ A3