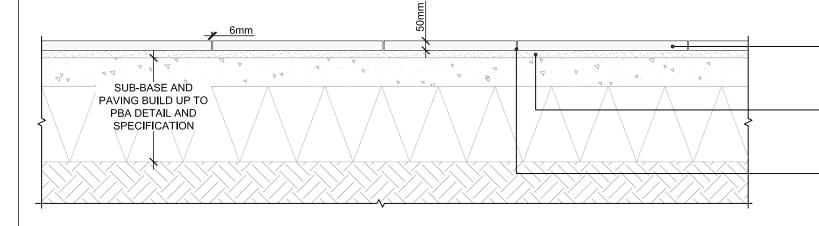

- MINIMUM OVERLAP BETWEEN PAVING UNITS = 150mm
- MINIMUM PAVING UNIT AT KERB INTERFACE = 300mm.
- WHERE SANDSTONE ABUTS OTHER PAVING, BUILDING FACADE OR PLANTER EDGE MINIMUM UNIT LENGTH = 300mm

- 6mm TUFFGROUT JOINT COLOURED TO MATCH PAVING BY STEINTEC OR EQUAL & APPROVED

40mm DEPTH TUFFBED BEDDING MORTAR BY STEINTEC OR EQUAL AND APPROVED

- 6mm TUFFGROUT JOINT COLOURED TO MATCH PAVING BY STEINTEC OR EQUAL & APPROVED

01b DETAIL SECTION THROUGH SANDSTONE PAVING -TYPE 1a TO FOOTWAY EAST OF T2/T3 SCALE: 1:20 @ A3