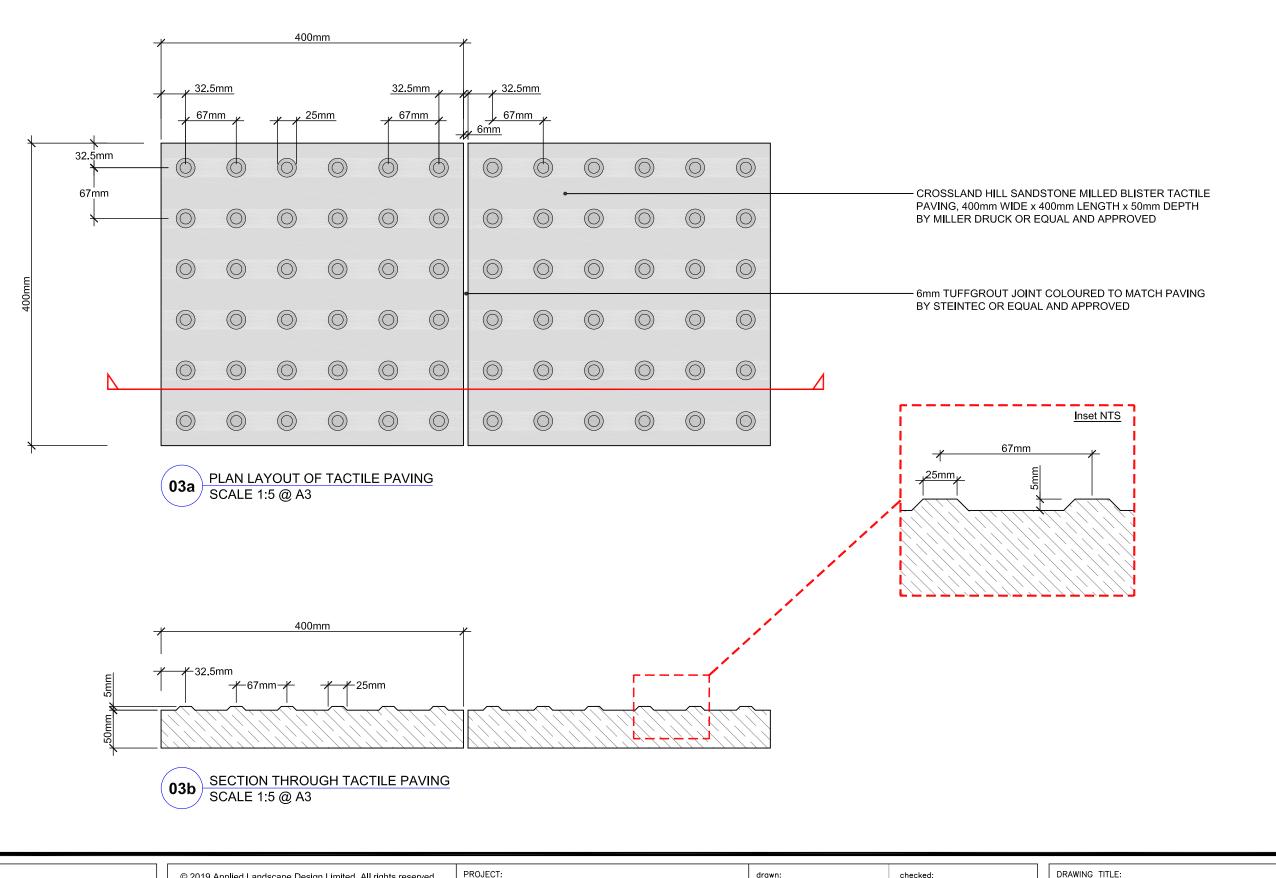

FINE PICKED GRANITE KERB LAID FLUSH, ROYAL WHITE 300mm WIDE x 1000mm LONG x 200mm DEEP BY MILLER DRUCK OR EQUAL AND APPROVED.

- CROSSLAND HILL SANDSTONE MILLED BLISTER TACTILE PAVING BY MILLER DRUCK OR EQUAL AND APPROVED. 400mm WIDE X 400mm LONG X 50mm DEEP. INSTALLED WITH 6mm JOINTS IN A STACK BOND AS SHOWN.

IN ORDER TO MAINTAIN ALIGNMENT WITH ADJACENT SCOUTMOOR UNITS WHILE ENSURING A MINIMUM OFFSET OF 800mm FROM THE KERB, OVERSIZED TACTILE UNITS ARE TO BE UTILISED TO AVOID THIN PAVING SLITHERS. MILLED BLISTERS NOT REQUIRED ON ADDITIONAL PORTION OF SLAB. MAXIMUM TOTAL UNIT SIZE REQUIRED, APPROX. 450mm. FOR LOCATIONS WHERE OVERSIZED UNITS ARE TO BE INSTALLED REFER TO ALD830\_MP001.

- 10-15mm TUFFGROUT JOINT COLOURED TO MATCH PAVING BY STEINTEC OR EQUAL & APPROVED

6mm TUFFGROUT JOINT COLOURED TO MATCH PAVING BY STEINTEC OR EQUAL & APPROVED

PLAN LAYOUT OF TACTILE PAVING INTERFACE WITH FLUSH KERB SCALE: 1:15 @ A3