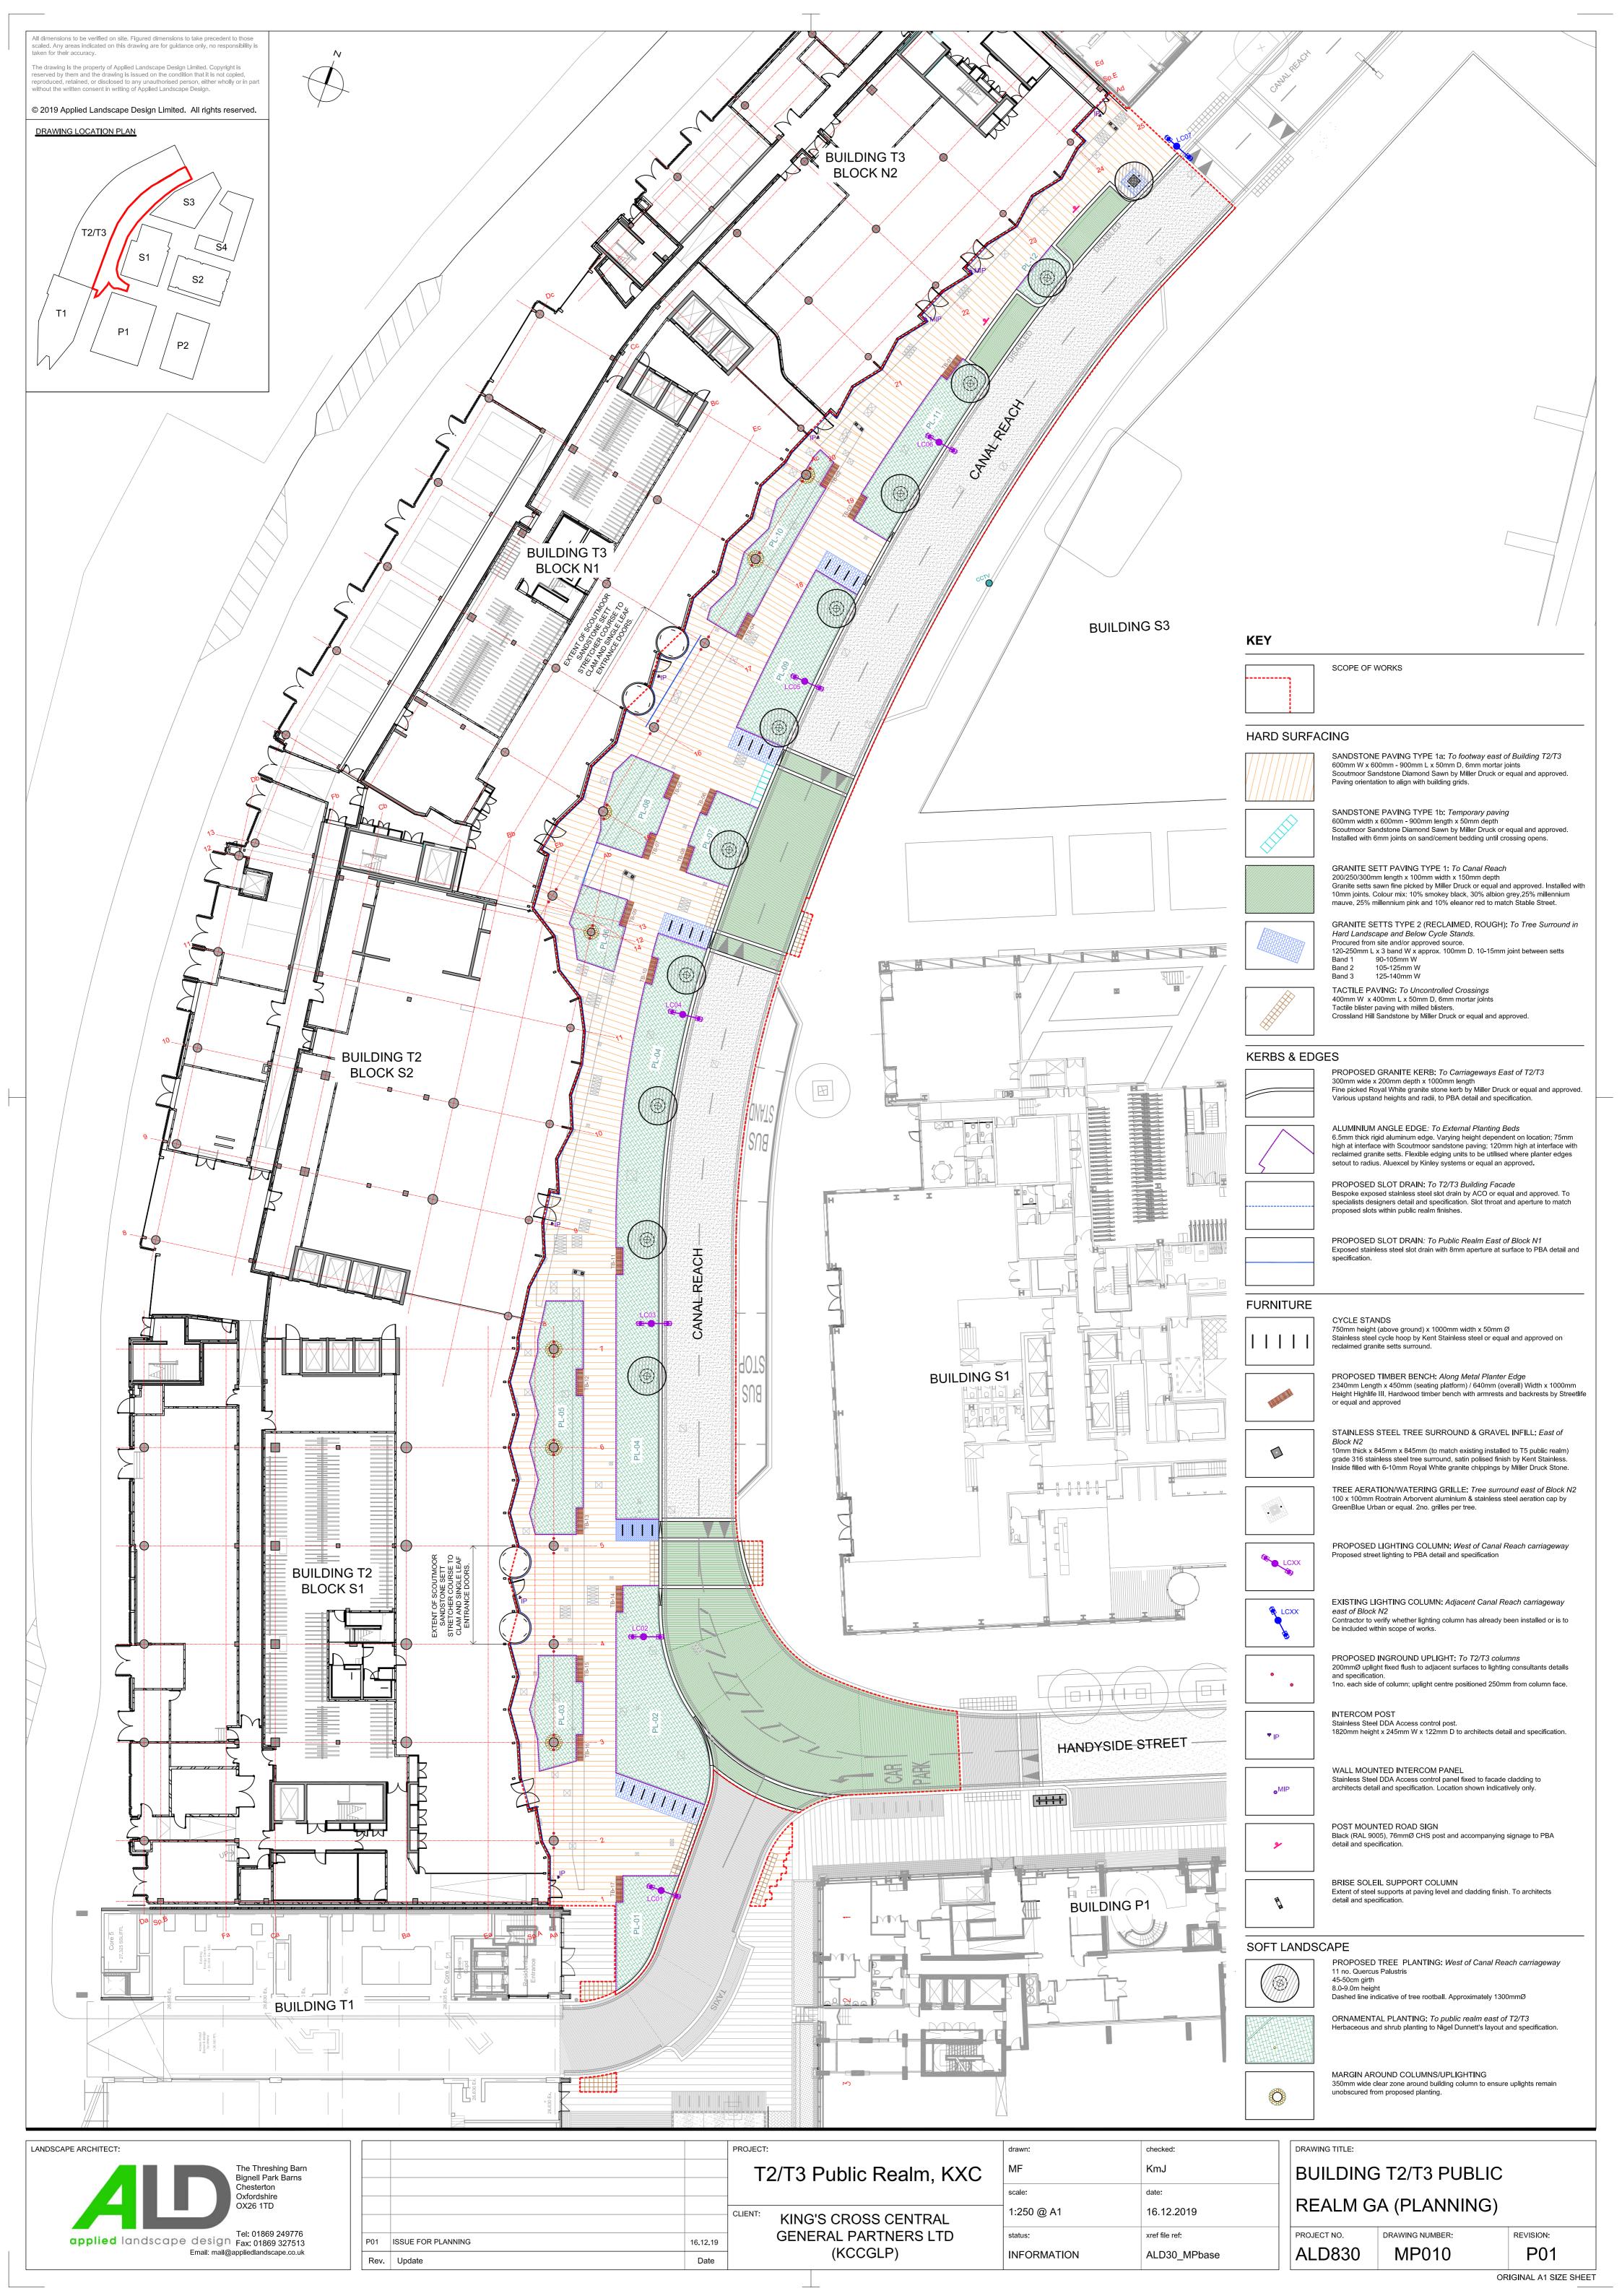

# T2-T3 PUBLIC REALM KINGS CROSS CENTRAL

### PAVING MATERIALS

| Material<br>Code | Material Details                                                                                                                                                                                                                                                                                      | Location                                                                          | Detail drawing number             | Supplier     | Photo | Location example                                          |  |  |
|------------------|-------------------------------------------------------------------------------------------------------------------------------------------------------------------------------------------------------------------------------------------------------------------------------------------------------|-----------------------------------------------------------------------------------|-----------------------------------|--------------|-------|-----------------------------------------------------------|--|--|
| NATURAL          | NATURAL STONE PAVING, SETTS & GRAVELS                                                                                                                                                                                                                                                                 |                                                                                   |                                   |              |       |                                                           |  |  |
| P1               | Scoutmoor Sandstone Paving 600-900mm long x 600mm wide x 50mm deep Diamond Sawn Finish                                                                                                                                                                                                                | To footway east of Building T2/T3                                                 | ALD830_LD701                      | Miller Druck |       | R1 footpaths, Handyside<br>Street / Site wide Kings Cross |  |  |
| P2               | Granite Setts 200mm - 300mm random lengths x 100mm width x 150mm depth Bush Hammered Colour Mix: 10% Smokey Black, 30% Albion Grey, 25% Millennium Mauve, 25% Millennium Pink, 10% Eleanor Red                                                                                                        | Raised tables/crossing points to Canal<br>Reach                                   | ALD830_LD702 &<br>ALD830_LD708    | Miller Druck |       | Stable Street<br>/ Sitewide Kings Cross                   |  |  |
| P3               | Reclaimed Granite Setts - 'Rough-Top' Band 1: 120-250mm x 80-100mm wide x approx. 100mm deep Band 2: 120-250mm x 101-115mm wide x approx. 100mm deep Band 3: 120-250mm x 116-125mm wide x approx. 100mm deep Sourced from wider Kings Cross Central site (subject to availability or approved source) | Various locations west of Canal<br>Reach (cycle parking areas & tree<br>surround) | ALD830_LD705<br>&<br>ALD830_LD713 | Miller Druck |       | Handyside Street / Sitewide<br>Kings Cross                |  |  |

#### **PAVING MATERIALS**

| Material<br>Code | Material Details                                                                           | Location                                                                          | Detail drawing number          | Supplier     | Photo | Location example                                       |
|------------------|--------------------------------------------------------------------------------------------|-----------------------------------------------------------------------------------|--------------------------------|--------------|-------|--------------------------------------------------------|
|                  |                                                                                            |                                                                                   |                                |              |       |                                                        |
|                  | Scoutmoor Sandstone Paving<br>90mm length x 90mm width x 50mm depth<br>Diamond Sawn finish | T2/T3 main entrance (clam doors)                                                  | ALD830_LD732                   | Miller Druck |       | North & East of building P1                            |
| P5               | Crossland Hill sandstone blister tactile paving<br>400mm long x 400mm wide x 50mm deep     | (uncontrolled crossings)                                                          | ALD830_LD703 &<br>ALD830_LD704 | Miller Druck |       | Handyside Street / Goods<br>Way / Sitewide Kings Cross |
| P6               | Royal White granite chippings<br>6-10mm                                                    | Tree surround north east of Building<br>T2/T3 adjacent Canal Reach<br>carriageway | ALD830_LD713                   | Miller Druck |       | Sitewide Treepits                                      |

#### **PAVING MATERIALS**

| Material<br>Code | Material Details                                                                                        | Location                                                                          | Detail drawing number                                             | Supplier       | Photo                                                                                            | Location example                                 |  |  |
|------------------|---------------------------------------------------------------------------------------------------------|-----------------------------------------------------------------------------------|-------------------------------------------------------------------|----------------|--------------------------------------------------------------------------------------------------|--------------------------------------------------|--|--|
| KERBS & E        | KERBS & EDGES                                                                                           |                                                                                   |                                                                   |                |                                                                                                  |                                                  |  |  |
| E1               | Granite Kerb / Edging<br>1000mm length x 300mm width x 200mm depth<br>Fine Picked<br>Royal White        | To Carriageways East of T2/T3                                                     | ALD830_LD706,<br>ALD830_LD707,<br>ALD830_LD708 &<br>ALD830_LD713. | Miller Druck   |                                                                                                  | Stable Street / Site wide<br>Kings Cross         |  |  |
| E2               | Stainless Steel Tree Surround 10mm thick grade 316 stainless steel tree surround, satin polished finish | Tree surround north east of Building<br>T2/T3 adjacent Canal Reach<br>carriageway | ALD830_LD713                                                      | Kent Stainless |                                                                                                  | Sitewide Treepits                                |  |  |
| E3               | Aluminium Edging<br>6.5mm thick aluminium edge.                                                         | To External Planting Beds                                                         | ALD830_LD705 &<br>ALD830_LD7015.                                  | Kinley         | Image not representative of T2/T3 paving but illustrates principle of flush 6.5mm aluminium edge | Product/material not currently installed on site |  |  |

| Material<br>Code | Material Details                                                                                                                                                                       | II OCATION                                             | Detail drawing number | Supplier       | Photo                               | Location example                 |
|------------------|----------------------------------------------------------------------------------------------------------------------------------------------------------------------------------------|--------------------------------------------------------|-----------------------|----------------|-------------------------------------|----------------------------------|
| STREET F         | JRNITURE                                                                                                                                                                               | •                                                      |                       |                | •                                   |                                  |
| F1               | Sheffield satin polished stainless steel cycle stand 1000mm height (750mm above ground) x 1000mm width x 50mm Ø                                                                        | Various locations west of Canal Reach                  | ALD830_LD705          | Kent Stainless |                                     | Sitewide Kings Cross             |
| F2               | Proposed Hardwood Timber Bench<br>2340mm Length x 450mm (seating platform) / 640mm (overall) Width<br>x 1000mm Height<br>Highlife III, Cumaru timber bench with armrests and backrests | Various locations adjacent planting beds east of T2/T3 | ALD830_LD715          | Streetlife     | Proposed bench to include arm rests | First use of Hightlife III Bench |