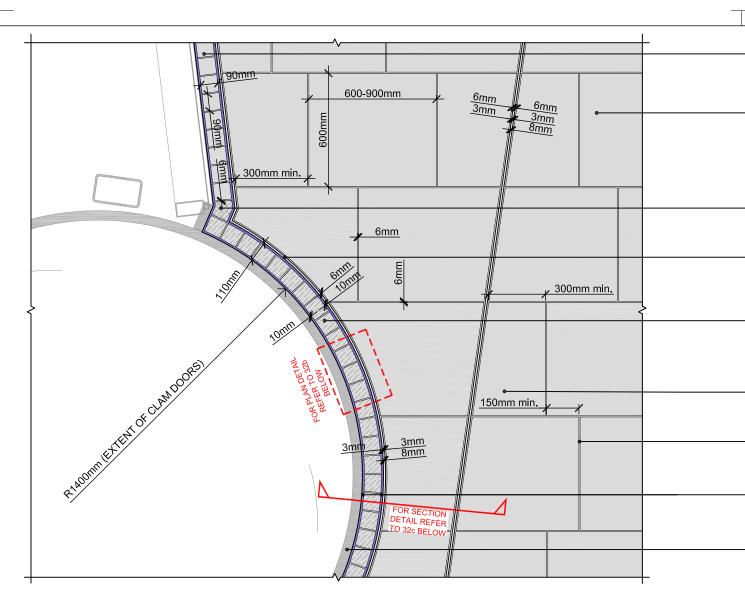

DRAWING TITLE:

SCOUTMOOR SANDSTONE SETT - DIAMOND SAWN FINISH 90 mm WIDE x 90 mm LENGTH x 50 mm DEEP BY MILLER DRUCK OR EQUAL AND APPROVED.

 SCOUTMOOR SANDSTONE PAVING TYPE 1a - DIAMOND SAWN FINISH 600mm WIDE x 600-900mm LENGTHS x 50mm DEEP BY MILLER DRUCK OR EQUAL AND APPROVED.

- MINIMUM OVERLAP BETWEEN PAVING UNITS = 150mm
- WHERE SANDSTONE ABUTS OTHER PAVING, THE BUILDING FACADE OR SLOT DRAIN, MINIMUM UNIT LENGTH = 300mm

OVERSIZED SETT UNIT CUT TO SUIT ON SITE.

- BESPOKE ACO SLOT DRAIN FABRICATED OFF SITE TO SUIT BUILDING FACADE PROFILE. SURFACE APERTURE AND THROAT DIMENSIONS TO BE 3/8/3mm TO MATCH PROPOSED SLOT WITHIN PUBLIC REALM FINISHES.

- SCOUTMOOR SANDSTONE SETT (SPECIAL) - DIAMOND SAWN FINISH CUT TO A TRAPEZOID TO MAINTAIN A UNIFORM 6mm JOINT BETWEEN UNITS. LAID FACETED (NO RADIAL CUTS) BY MILLER DRUCK OR EQUAL AND APPROVED. REFER TO DETAIL 32b BELOW FOR FURTHER INFO.

SLOT DRAIN TO PBA DETAIL AND SPECIFICATION. VISIBLE AT PAVING SURFACE WITH 8mm WIDE STAINLESS STEEL THROAT.

- 6mm TUFFGROUT JOINT COLOURED TO MATCH PAVING BY STEINTEC OR EQUAL & APPROVED.

- 10mm WIDE MASTIC JOINT AT BUILDING / SLOT INTERFACE TO PBA DETAIL AND SPECIFICATION.

CLAM ENTRANCE DOORS AND BUILDING FACADE BY OTHERS. SHOWN INDICATIVELY ONLY.

DETAIL PLAN OF SANDSTONE PAVING INTERFACE WITH CLAM ENTRANCE DOORS SCALE: 1:20 @ A3

10mm WIDE MASTIC JOINT AT BUILDING / SLOT INTERFACE TO PBA DETAIL AND SPECIFICATION.

EXTENT OF CLAM ENTRANCE DOORS (BY OTHERS). SHOWN INDICATIVELY ONLY.

SCOUTMOOR SANDSTONE SETT (SPECIAL) - DIAMOND SAWN FINISH CUT TO A TRAPEZOID TO MAINTAIN A UNIFORM 6mm JOINT BETWEEN UNITS. LAID FACETED (NO RADIAL CUTS) BY MILLER DRUCK OR EQUAL AND APPROVED. UNIT DIMENSIONS TBC ON SITE SUBJECT TO CLAM DOOR AS BUILT LAYOUT AND EXTENT.

BESPOKE ACO SLOT DRAIN FABRICATED OFF SITE TO SUIT BUILDING FACADE PROFILE. SURFACE APERTURE AND THROAT DIMENSIONS TO BE 3/8/3mm.

UNIFORM 6mm TUFFGROUT JOINT COLOURED TO MATCH PAVING BY STEINTEC OR EQUAL & APPR.

PLAN DETAIL OF SPECIAL SETT UNITS AT INTERFACE WITH CLAM ENTRANCE DOORS SCALE: NTS @ A3

SECTION DETAIL THROUGH DOOR THRESHOLD, SETT STRECTHER COURSE AND SCALE: 1:20 @ A3

LANDSCAPE ARCHITECT:

The Threshing Barn Bignell Park Barns Chesterton Oxfordshire OX26 1TD