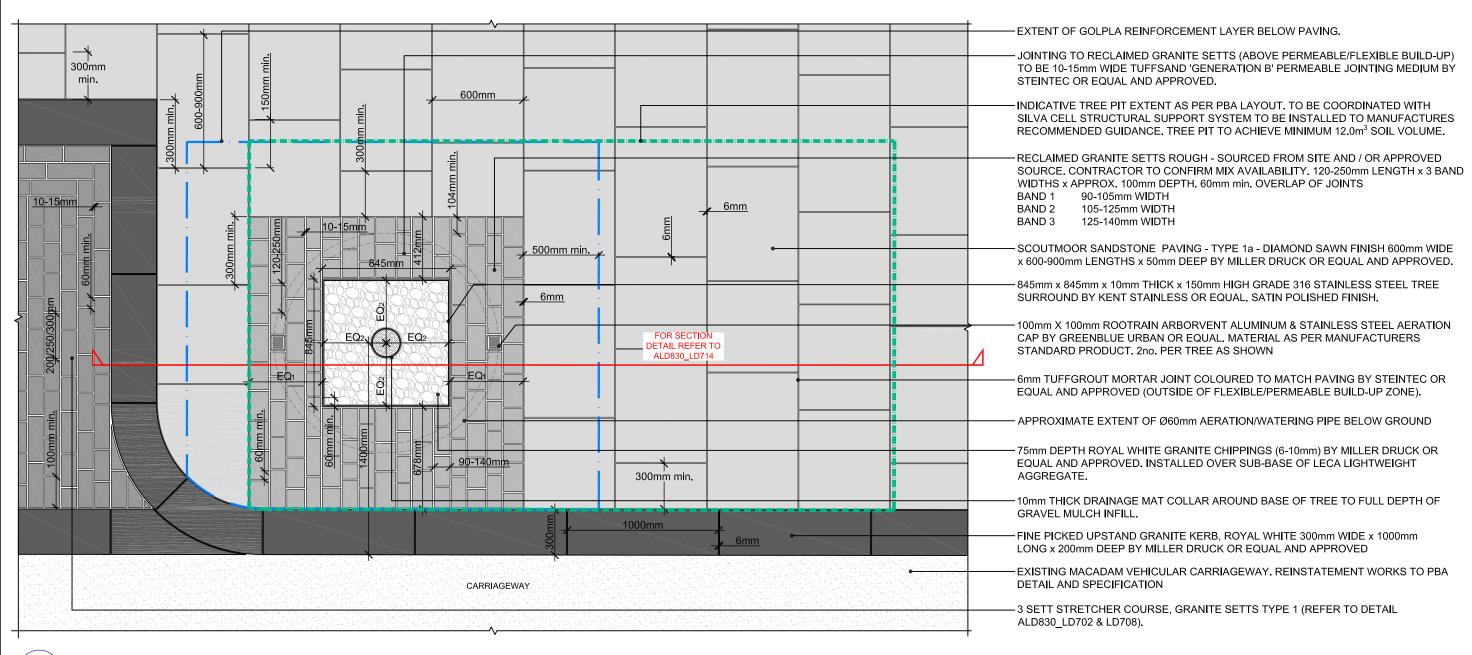

DRAWING TITLE:

HARDWORKS DETAIL
- PLAN LAYOUT OF TREE PIT IN
HARD FINISHES

PROJECT NO. DRAWING NUMBER: REVISION:

PROJECT NO. DRAWING NUMBER: REVISION: P03

| LANDSCAPE ARCHITECT:                              |                                                                                   |
|---------------------------------------------------|-----------------------------------------------------------------------------------|
| ALD                                               | The Threshing Barn<br>Bignell Park Barns<br>Chesterton<br>Oxfordshire<br>OX26 1TD |
| <b>applied</b> landscape design<br>Email: mail@ap | Tel: 01869 249776<br>Fax: 01869 327513<br>pliedlandscape.co.uk                    |