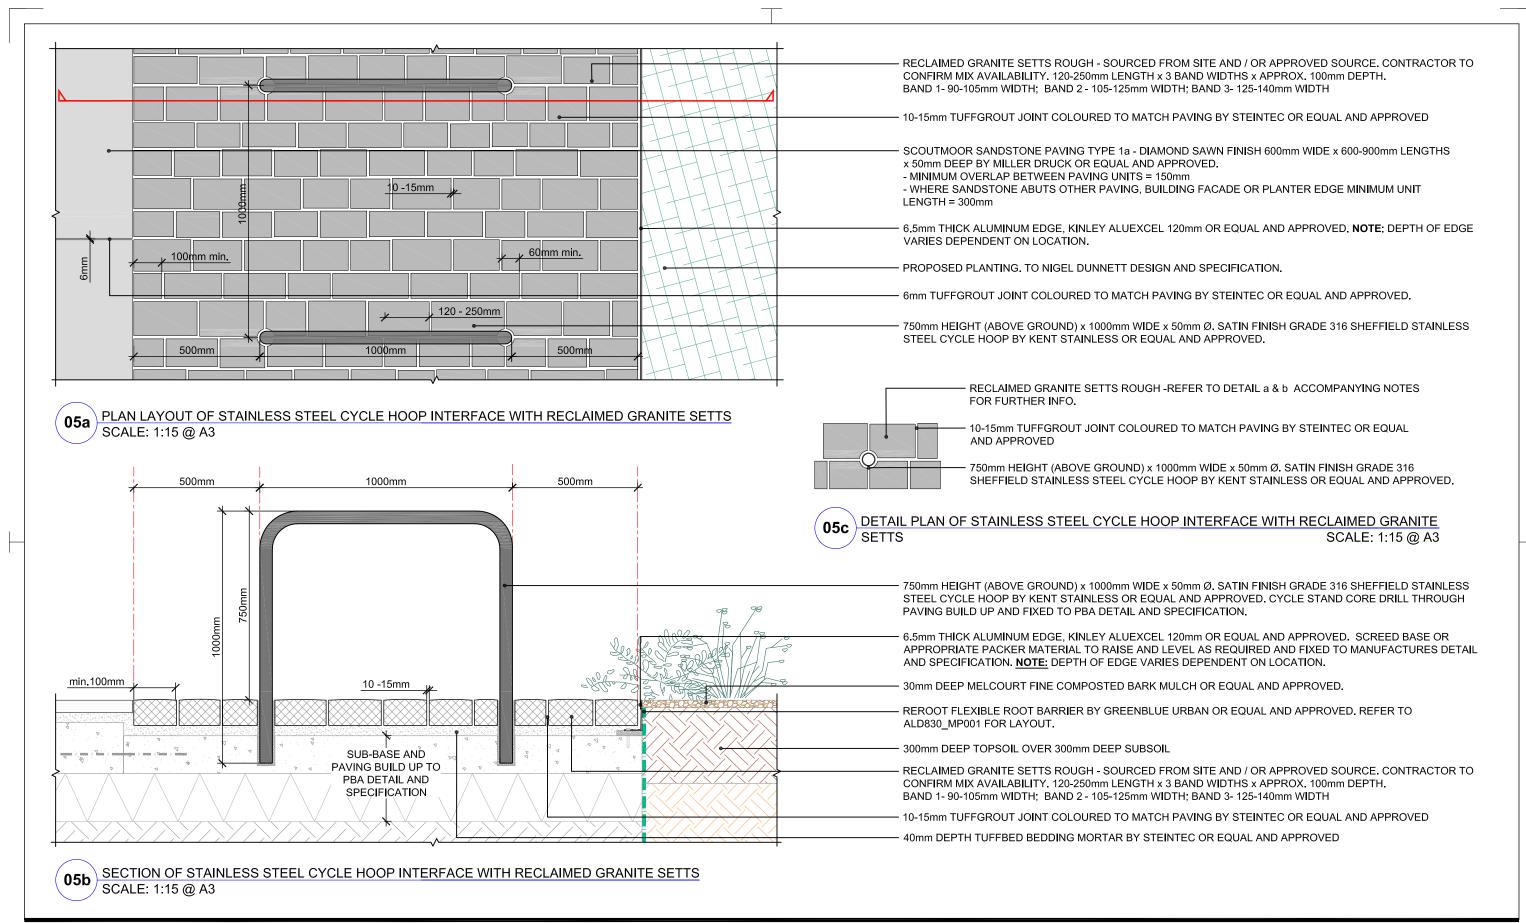

GRANITE SETTS TYPE 1 - FINE PICKED 100mm WIDE x 200/250/300mm LONG x 150mm DEEP LAID IN RANDOM PATTERN BY MILLER DRUCK OR EQUAL AND APPROVED.

COLOUR MIX: ALBION GREY (30%)
MILLENNIUM MAUVE (25%)
MILLENNIUM PINK (25%)
ELEANOR RED (10%)

- MINIMUM UNIT LENGTH AT INTERFACE WITH OTHER PAVING = 100mm.
- MINIMUM OVERLAP BETWEEN PAVING UNITS = 60mm

SMOKEY BLACK (10%)

PLAN LAYOUT OF GRANITE SETTS - TYPE 1 SCALE: 1:10 @ A3

- 10-15mm TUFFGROUT JOINT COLOURED TO MATCH PAVING BY STEINTEC OR EQUAL & APPROVED

GRANITE SETTS TYPE 1 - FINE PICKED
 100mm WIDE x 200/250/300mm LONG x 150mm DEEP
 LAID IN RANDOM PATTERN BY MILLER DRUCK OR EQUAL AND APPROVED.

COLOUR MIX : ALBION GREY (30%)
MILLENNIUM MAUVE (25%)

MILLENNIUM MAUVE (25%)
MILLENNIUM PINK (25%)
ELEANOR RED (10%)
SMOKEY BLACK (10%)

MINIMUM UNIT LENGTH AT INTERFACE WITH OTHER PAVING = 100mm. (ADJACENT PAVING VARIES)

 40mm DEPTH TUFFBED BEDDING MORTAR BY STEINTEC OR EQUAL AND APPROVED

02b SECTION THROUGH GRANITE SETTS -TYPE 1 SCALE: 1:10 @ A3

| Material<br>Code | Material Details                                                                                                                                                                       | II OCATION                                             | Detail drawing number | Supplier       | Photo                               | Location example                 |
|------------------|----------------------------------------------------------------------------------------------------------------------------------------------------------------------------------------|--------------------------------------------------------|-----------------------|----------------|-------------------------------------|----------------------------------|
| STREET F         | JRNITURE                                                                                                                                                                               | •                                                      |                       |                | •                                   |                                  |
| F1               | Sheffield satin polished stainless steel cycle stand 1000mm height (750mm above ground) x 1000mm width x 50mm Ø                                                                        | Various locations west of Canal Reach                  | ALD830_LD705          | Kent Stainless |                                     | Sitewide Kings Cross             |
| F2               | Proposed Hardwood Timber Bench<br>2340mm Length x 450mm (seating platform) / 640mm (overall) Width<br>x 1000mm Height<br>Highlife III, Cumaru timber bench with armrests and backrests | Various locations adjacent planting beds east of T2/T3 | ALD830_LD715          | Streetlife     | Proposed bench to include arm rests | First use of Hightlife III Bench |