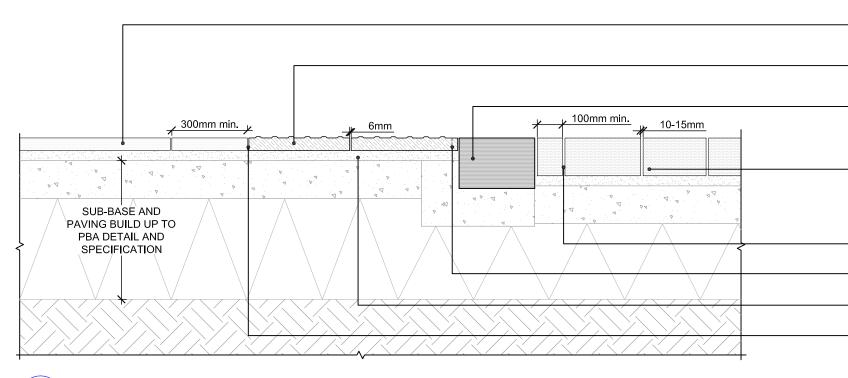

- SCOUTMOOR SANDSTONE PAVING TYPE 1a - DIAMOND SAWN FINISH 600mm WIDE x 600-900mm LENGTHS x 50mm DEEP BY MILLER DRUCK OR EQUAL AND APPROVED.

CROSSLAND HILL SANDSTONE MILLED BLISTER TACTILE PAVING BY MILLER DRUCK OR EQUAL AND APPROVED. 400mm WIDE X 400mm LONG X 50mm DEEP. INSTALLED WITH 6mm JOINTS IN A STACK BOND AS SHOWN.

FINE PICKED GRANITE KERB LAID FLUSH, ROYAL WHITE 300mm WIDE x 1000mm LONG x 200mm DEEP BY MILLER DRUCK OR EQUAL AND APPROVED. KERB HAUNCHING AND FOOTING TO PBA DETAIL AND SPECIFICATION

- 10-15mm TUFFGROUT JOINT COLOURED TO MATCH PAVING BY STEINTEC OR EQUAL & APPROVED

OVERSIZED TACTILE UNIT AT KERB INTERFACE TO AVOID SLITHERS. REFER TO NOTE ABOVE FOR FURTHER INFO.

· 40mm DEPTH TUFFBED BEDDING MORTAR BY STEINTEC OR EQUAL AND APPROVED

 ${\tt 6mm}\; {\tt TUFFGROUT}\; {\tt JOINT}\; {\tt COLOURED}\; {\tt TO}\; {\tt MATCH}\; {\tt PAVING}\; {\tt BY}\; {\tt STEINTEC}\; {\tt OR}\; {\tt EQUAL}\; \&\; {\tt APPROVED}$ 

O4b SECTION THROUGH TACTILE PAVING INTERFACE WITH FLUSH KERB SCALE: 1:15 @ A3