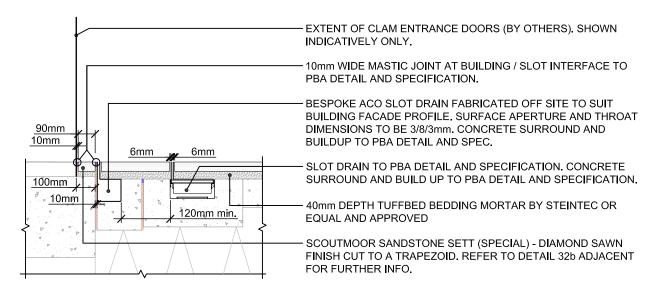

- MINIMUM OVERLAP BETWEEN PAVING UNITS = 150mm
- WHERE SANDSTONE ABUTS OTHER PAVING, THE BUILDING FACADE OR SLOT DRAIN, MINIMUM UNIT LENGTH = 300mm

OVERSIZED SETT UNIT CUT TO SUIT ON SITE.

- BESPOKE ACO SLOT DRAIN FABRICATED OFF SITE TO SUIT BUILDING FACADE PROFILE. SURFACE APERTURE AND THROAT DIMENSIONS TO BE 3/8/3mm TO MATCH PROPOSED SLOT WITHIN PUBLIC REALM FINISHES.

- SCOUTMOOR SANDSTONE SETT (SPECIAL) - DIAMOND SAWN FINISH CUT TO A TRAPEZOID TO MAINTAIN A UNIFORM 6mm JOINT BETWEEN UNITS. LAID FACETED (NO RADIAL CUTS) BY MILLER DRUCK OR EQUAL AND APPROVED. REFER TO DETAIL 32b BELOW FOR FURTHER INFO.

SLOT DRAIN TO PBA DETAIL AND SPECIFICATION. VISIBLE AT PAVING SURFACE WITH 8mm WIDE STAINLESS STEEL THROAT.

- 6mm TUFFGROUT JOINT COLOURED TO MATCH PAVING BY STEINTEC OR EQUAL & APPROVED.

- 10mm WIDE MASTIC JOINT AT BUILDING / SLOT INTERFACE TO PBA DETAIL AND SPECIFICATION.

BESPOKE ACO SLOT DRAIN FABRICATED OFF SITE TO SUIT BUILDING FACADE PROFILE. SURFACE APERTURE AND THROAT DIMENSIONS TO BE 3/8/3mm.

UNIFORM 6mm TUFFGROUT JOINT COLOURED TO MATCH PAVING BY STEINTEC OR EQUAL & APPR.