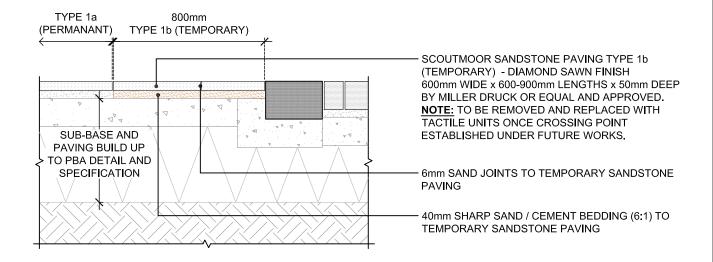

#### APPENDIX A: T2-T3 PUBLIC REALM - PAVING TYPICAL DETAILS & LANDSCAPE GENERAL ARRANGEMENT PLAN

— SCOUTMOOR SANDSTONE PAVING TYPE 1a/b - DIAMOND SAWN FINISH 600mm WIDE x 600-900mm LENGTHS x 50mm DEEP BY MILLER DRUCK OR EQUAL AND APPROVED.

- MINIMUM OVERLAP BETWEEN PAVING UNITS = 150mm
- MINIMUM PAVING UNIT AT KERB INTERFACE = 300mm.
- WHERE SANDSTONE ABUTS OTHER PAVING, BUILDING FACADE OR PLANTER EDGE MINIMUM UNIT LENGTH = 300mm

- 6mm TUFFGROUT JOINT COLOURED TO MATCH PAVING BY STEINTEC OR EQUAL & APPROVED

01c DETAIL SECTION THROUGH TEMPORARY SANDSTONE PAVING -TYPE 1b SCALE: 1:20 @ A3

01a DETAIL PLAN OF SANDSTONE PAVING -TYPE 1a/b TO FOOTWAY EAST OF T2/T3 SCALE: 1:20 @ A3

SCOUTMOOR SANDSTONE PAVING TYPE 1a (PERMANENT) - DIAMOND SAWN FINISH 600mm WIDE x 600-900mm LENGTHS
 x 50mm DEEP BY MILLER DRUCK OR EQUAL AND APPROVED.

40mm DEPTH TUFFBED BEDDING MORTAR BY STEINTEC OR EQUAL AND APPROVED

- 6mm TUFFGROUT JOINT COLOURED TO MATCH PAVING BY STEINTEC OR EQUAL & APPROVED

01b DETAIL SECTION THROUGH SANDSTONE PAVING -TYPE 1a TO FOOTWAY EAST OF T2/T3 SCALE: 1:20 @ A3