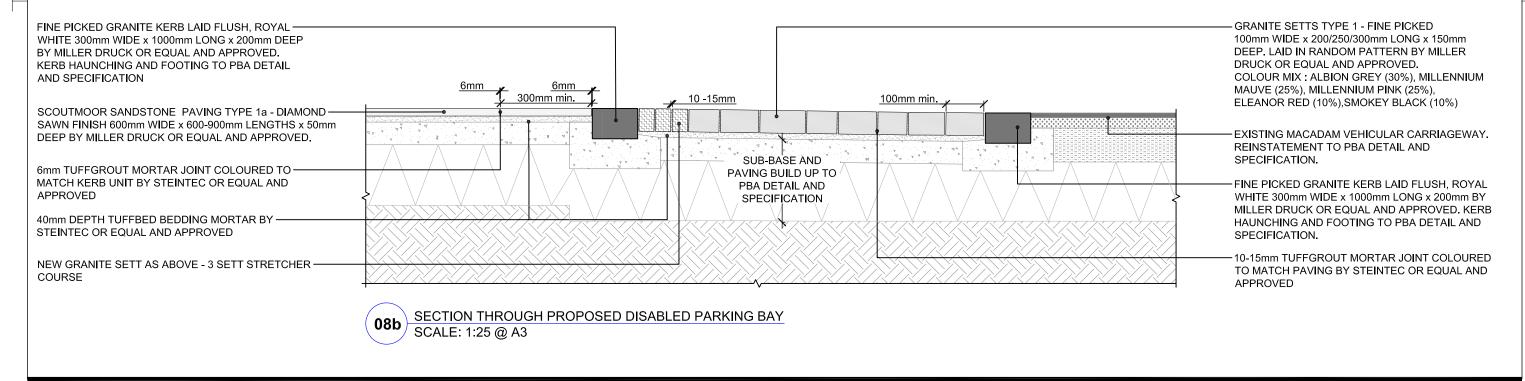

BLOCK N2

PROJECT NO. DRAWING NUMBER: REVISION: P02

DRAWING TITLE:

HARDWORKS DETAIL

- DISABLED BAY EAST OF

PLAN LAYOUT OF TREE PIT EAST OF BLOCK N2 SCALE: 1:25 @ A3

LANDSCAPE ARCHITECT:

The Threshing Barn Bignell Park Barns Chesterton Oxfordshire OX26 1TD

GRANITE SETTS TYPE 1 - FINE PICKED 100mm WIDE x 200/250/300mm LONG x 150mm DEEP LAID IN RANDOM PATTERN BY MILLER DRUCK OR EQUAL AND APPROVED.

COLOUR MIX: ALBION GREY (30%)
MILLENNIUM MAUVE (25%)
MILLENNIUM PINK (25%)
ELEANOR RED (10%)

- MINIMUM UNIT LENGTH AT INTERFACE WITH OTHER PAVING = 100mm.
- MINIMUM OVERLAP BETWEEN PAVING UNITS = 60mm

SMOKEY BLACK (10%)

PLAN LAYOUT OF GRANITE SETTS - TYPE 1 SCALE: 1:10 @ A3

- 10-15mm TUFFGROUT JOINT COLOURED TO MATCH PAVING BY STEINTEC OR EQUAL & APPROVED

GRANITE SETTS TYPE 1 - FINE PICKED
 100mm WIDE x 200/250/300mm LONG x 150mm DEEP
 LAID IN RANDOM PATTERN BY MILLER DRUCK OR EQUAL AND APPROVED.

COLOUR MIX : ALBION GREY (30%)
MILLENNIUM MAUVE (25%)

MILLENNIUM MAUVE (25%)
MILLENNIUM PINK (25%)
ELEANOR RED (10%)
SMOKEY BLACK (10%)

MINIMUM UNIT LENGTH AT INTERFACE WITH OTHER PAVING = 100mm. (ADJACENT PAVING VARIES)

 40mm DEPTH TUFFBED BEDDING MORTAR BY STEINTEC OR EQUAL AND APPROVED

02b SECTION THROUGH GRANITE SETTS -TYPE 1 SCALE: 1:10 @ A3

#### - GRANITE SETTS TYPE 1 - FINE PICKED

100mm WIDE x 200/250/300mm LONG x 150mm DEEP. LAID IN RANDOM PATTERN BY MILLER DRUCK OR EQUAL AND APPROVED. COLOUR MIX: ALBION GREY (30%); MILLENNIUM MAUVE (25%); MILLENNIUM PINK (25%); ELEANOR RED (10%); SMOKEY BLACK (10%).

#### **GRANITE SETTS TYPE 1 - FINE PICKED**

100mm WIDE x 200/250/300mm LONG x 150mm DEEP. LAID IN RANDOM PATTERN BY MILLER DRUCK OR EQUAL AND APPROVED. COLOUR MIX: ALBION GREY (30%); MILLENNIUM MAUVE (25%); MILLENNIUM PINK (25%); ELEANOR RED (10%); SMOKEY BLACK (10%).