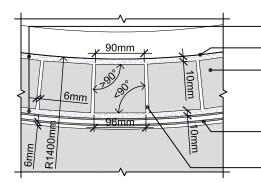

DRAWING TITLE:

SCOUTMOOR SANDSTONE SETT - DIAMOND SAWN FINISH 90 mm WIDE x 90 mm LENGTH x 50 mm DEEP BY MILLER DRUCK OR EQUAL AND APPROVED.

 SCOUTMOOR SANDSTONE PAVING TYPE 1a - DIAMOND SAWN FINISH 600mm WIDE x 600-900mm LENGTHS x 50mm DEEP BY MILLER DRUCK OR EQUAL AND APPROVED.

- MINIMUM OVERLAP BETWEEN PAVING UNITS = 150mm
- WHERE SANDSTONE ABUTS OTHER PAVING, THE BUILDING FACADE OR SLOT DRAIN, MINIMUM UNIT LENGTH = 300mm

OVERSIZED SETT UNIT CUT TO SUIT ON SITE.

- BESPOKE ACO SLOT DRAIN FABRICATED OFF SITE TO SUIT BUILDING FACADE PROFILE. SURFACE APERTURE AND THROAT DIMENSIONS TO BE 3/8/3mm TO MATCH PROPOSED SLOT WITHIN PUBLIC REALM FINISHES.

- SCOUTMOOR SANDSTONE SETT (SPECIAL) - DIAMOND SAWN FINISH CUT TO A TRAPEZOID TO MAINTAIN A UNIFORM 6mm JOINT BETWEEN UNITS. LAID FACETED (NO RADIAL CUTS) BY MILLER DRUCK OR EQUAL AND APPROVED. REFER TO DETAIL 32b BELOW FOR FURTHER INFO.

EXTENT OF CLAM ENTRANCE DOORS (BY OTHERS). SHOWN INDICATIVELY ONLY.

SCOUTMOOR SANDSTONE SETT (SPECIAL) - DIAMOND SAWN FINISH CUT TO A TRAPEZOID TO MAINTAIN A UNIFORM 6mm JOINT BETWEEN UNITS. LAID FACETED (NO RADIAL CUTS) BY MILLER DRUCK OR EQUAL AND APPROVED. UNIT DIMENSIONS TBC ON SITE SUBJECT TO CLAM DOOR AS BUILT LAYOUT AND EXTENT.

PLAN DETAIL OF SPECIAL SETT UNITS AT INTERFACE WITH CLAM ENTRANCE DOORS SCALE: NTS @ A3

SECTION DETAIL THROUGH DOOR THRESHOLD, SETT STRECTHER COURSE AND SCALE: 1:20 @ A3

LANDSCAPE ARCHITECT:

The Threshing Barn Bignell Park Barns Chesterton Oxfordshire OX26 1TD