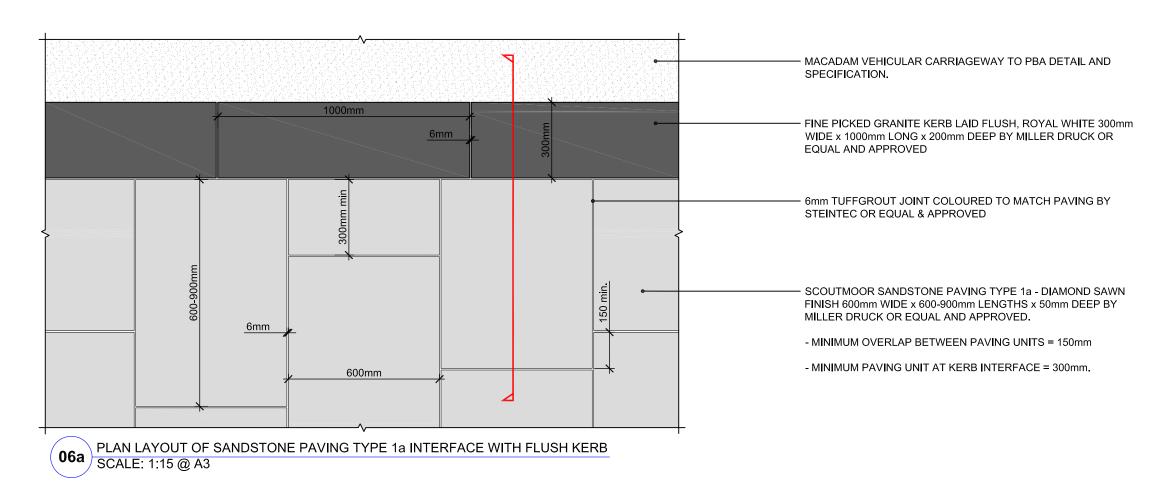

#### APPENDIX A: T2-T3 PUBLIC REALM - PAVING TYPICAL DETAILS & LANDSCAPE GENERAL ARRANGEMENT PLAN

— SCOUTMOOR SANDSTONE PAVING TYPE 1a/b - DIAMOND SAWN FINISH 600mm WIDE x 600-900mm LENGTHS x 50mm DEEP BY MILLER DRUCK OR EQUAL AND APPROVED.

- MINIMUM OVERLAP BETWEEN PAVING UNITS = 150mm
- MINIMUM PAVING UNIT AT KERB INTERFACE = 300mm.
- WHERE SANDSTONE ABUTS OTHER PAVING, BUILDING FACADE OR PLANTER EDGE MINIMUM UNIT LENGTH = 300mm

- 6mm TUFFGROUT JOINT COLOURED TO MATCH PAVING BY STEINTEC OR EQUAL & APPROVED

40mm DEPTH TUFFBED BEDDING MORTAR BY STEINTEC OR EQUAL AND APPROVED

- 6mm TUFFGROUT JOINT COLOURED TO MATCH PAVING BY STEINTEC OR EQUAL & APPROVED

01b DETAIL SECTION THROUGH SANDSTONE PAVING -TYPE 1a TO FOOTWAY EAST OF T2/T3 SCALE: 1:20 @ A3