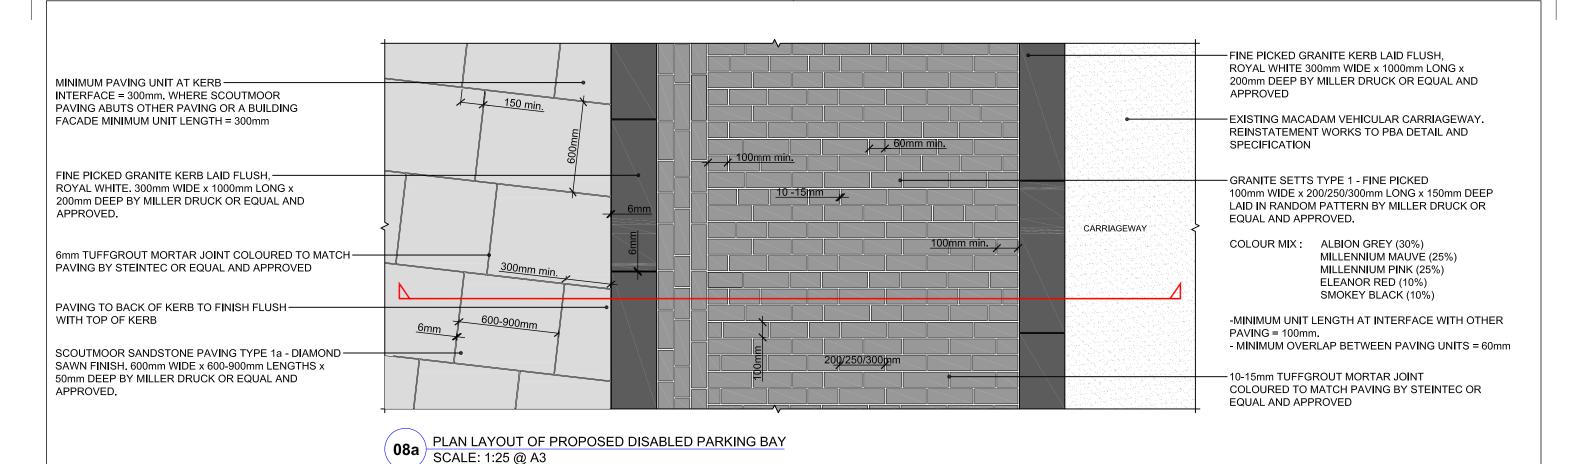

BLOCK N2

PROJECT NO. DRAWING NUMBER: REVISION: P02

DRAWING TITLE:

HARDWORKS DETAIL

- DISABLED BAY EAST OF

PLAN LAYOUT OF TREE PIT EAST OF BLOCK N2 SCALE: 1:25 @ A3

LANDSCAPE ARCHITECT:

The Threshing Barn Bignell Park Barns Chesterton Oxfordshire OX26 1TD

GRANITE SETTS TYPE 1 - FINE PICKED 100mm WIDE x 200/250/300mm LONG x 150mm DEEP LAID IN RANDOM PATTERN BY MILLER DRUCK OR EQUAL AND APPROVED.

COLOUR MIX: ALBION GREY (30%)
MILLENNIUM MAUVE (25%)
MILLENNIUM PINK (25%)
ELEANOR RED (10%)

- MINIMUM UNIT LENGTH AT INTERFACE WITH OTHER PAVING = 100mm.
- MINIMUM OVERLAP BETWEEN PAVING UNITS = 60mm

SMOKEY BLACK (10%)

PLAN LAYOUT OF GRANITE SETTS - TYPE 1 SCALE: 1:10 @ A3

- 10-15mm TUFFGROUT JOINT COLOURED TO MATCH PAVING BY STEINTEC OR EQUAL & APPROVED

GRANITE SETTS TYPE 1 - FINE PICKED
 100mm WIDE x 200/250/300mm LONG x 150mm DEEP
 LAID IN RANDOM PATTERN BY MILLER DRUCK OR EQUAL AND APPROVED.

COLOUR MIX : ALBION GREY (30%)
MILLENNIUM MAUVE (25%)

MILLENNIUM MAUVE (25%)
MILLENNIUM PINK (25%)
ELEANOR RED (10%)
SMOKEY BLACK (10%)

MINIMUM UNIT LENGTH AT INTERFACE WITH OTHER PAVING = 100mm. (ADJACENT PAVING VARIES)

 40mm DEPTH TUFFBED BEDDING MORTAR BY STEINTEC OR EQUAL AND APPROVED

02b SECTION THROUGH GRANITE SETTS -TYPE 1 SCALE: 1:10 @ A3

#### - GRANITE SETTS TYPE 1 - FINE PICKED

100mm WIDE x 200/250/300mm LONG x 150mm DEEP. LAID IN RANDOM PATTERN BY MILLER DRUCK OR EQUAL AND APPROVED. COLOUR MIX: ALBION GREY (30%); MILLENNIUM MAUVE (25%); MILLENNIUM PINK (25%); ELEANOR RED (10%); SMOKEY BLACK (10%).

#### **GRANITE SETTS TYPE 1 - FINE PICKED**

100mm WIDE x 200/250/300mm LONG x 150mm DEEP. LAID IN RANDOM PATTERN BY MILLER DRUCK OR EQUAL AND APPROVED. COLOUR MIX: ALBION GREY (30%); MILLENNIUM MAUVE (25%); MILLENNIUM PINK (25%); ELEANOR RED (10%); SMOKEY BLACK (10%).