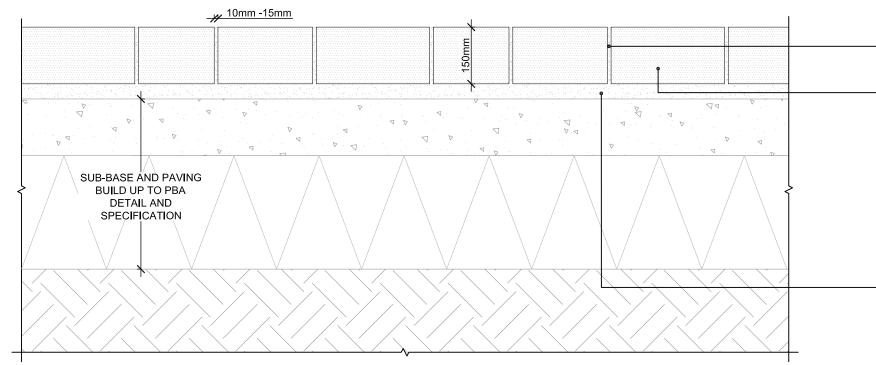

- MINIMUM OVERLAP BETWEEN PAVING UNITS = 150mm
- MINIMUM PAVING UNIT AT KERB INTERFACE = 300mm.
- WHERE SANDSTONE ABUTS OTHER PAVING, BUILDING FACADE OR PLANTER EDGE MINIMUM UNIT LENGTH = 300mm

- 6mm TUFFGROUT JOINT COLOURED TO MATCH PAVING BY STEINTEC OR EQUAL & APPROVED

01c DETAIL SECTION THROUGH TEMPORARY SANDSTONE PAVING -TYPE 1b SCALE: 1:20 @ A3

01a DETAIL PLAN OF SANDSTONE PAVING -TYPE 1a/b TO FOOTWAY EAST OF T2/T3 SCALE: 1:20 @ A3

SCOUTMOOR SANDSTONE PAVING TYPE 1a (PERMANENT) - DIAMOND SAWN FINISH 600mm WIDE x 600-900mm LENGTHS
 x 50mm DEEP BY MILLER DRUCK OR EQUAL AND APPROVED.

40mm DEPTH TUFFBED BEDDING MORTAR BY STEINTEC OR EQUAL AND APPROVED

- 6mm TUFFGROUT JOINT COLOURED TO MATCH PAVING BY STEINTEC OR EQUAL & APPROVED

01b DETAIL SECTION THROUGH SANDSTONE PAVING -TYPE 1a TO FOOTWAY EAST OF T2/T3 SCALE: 1:20 @ A3