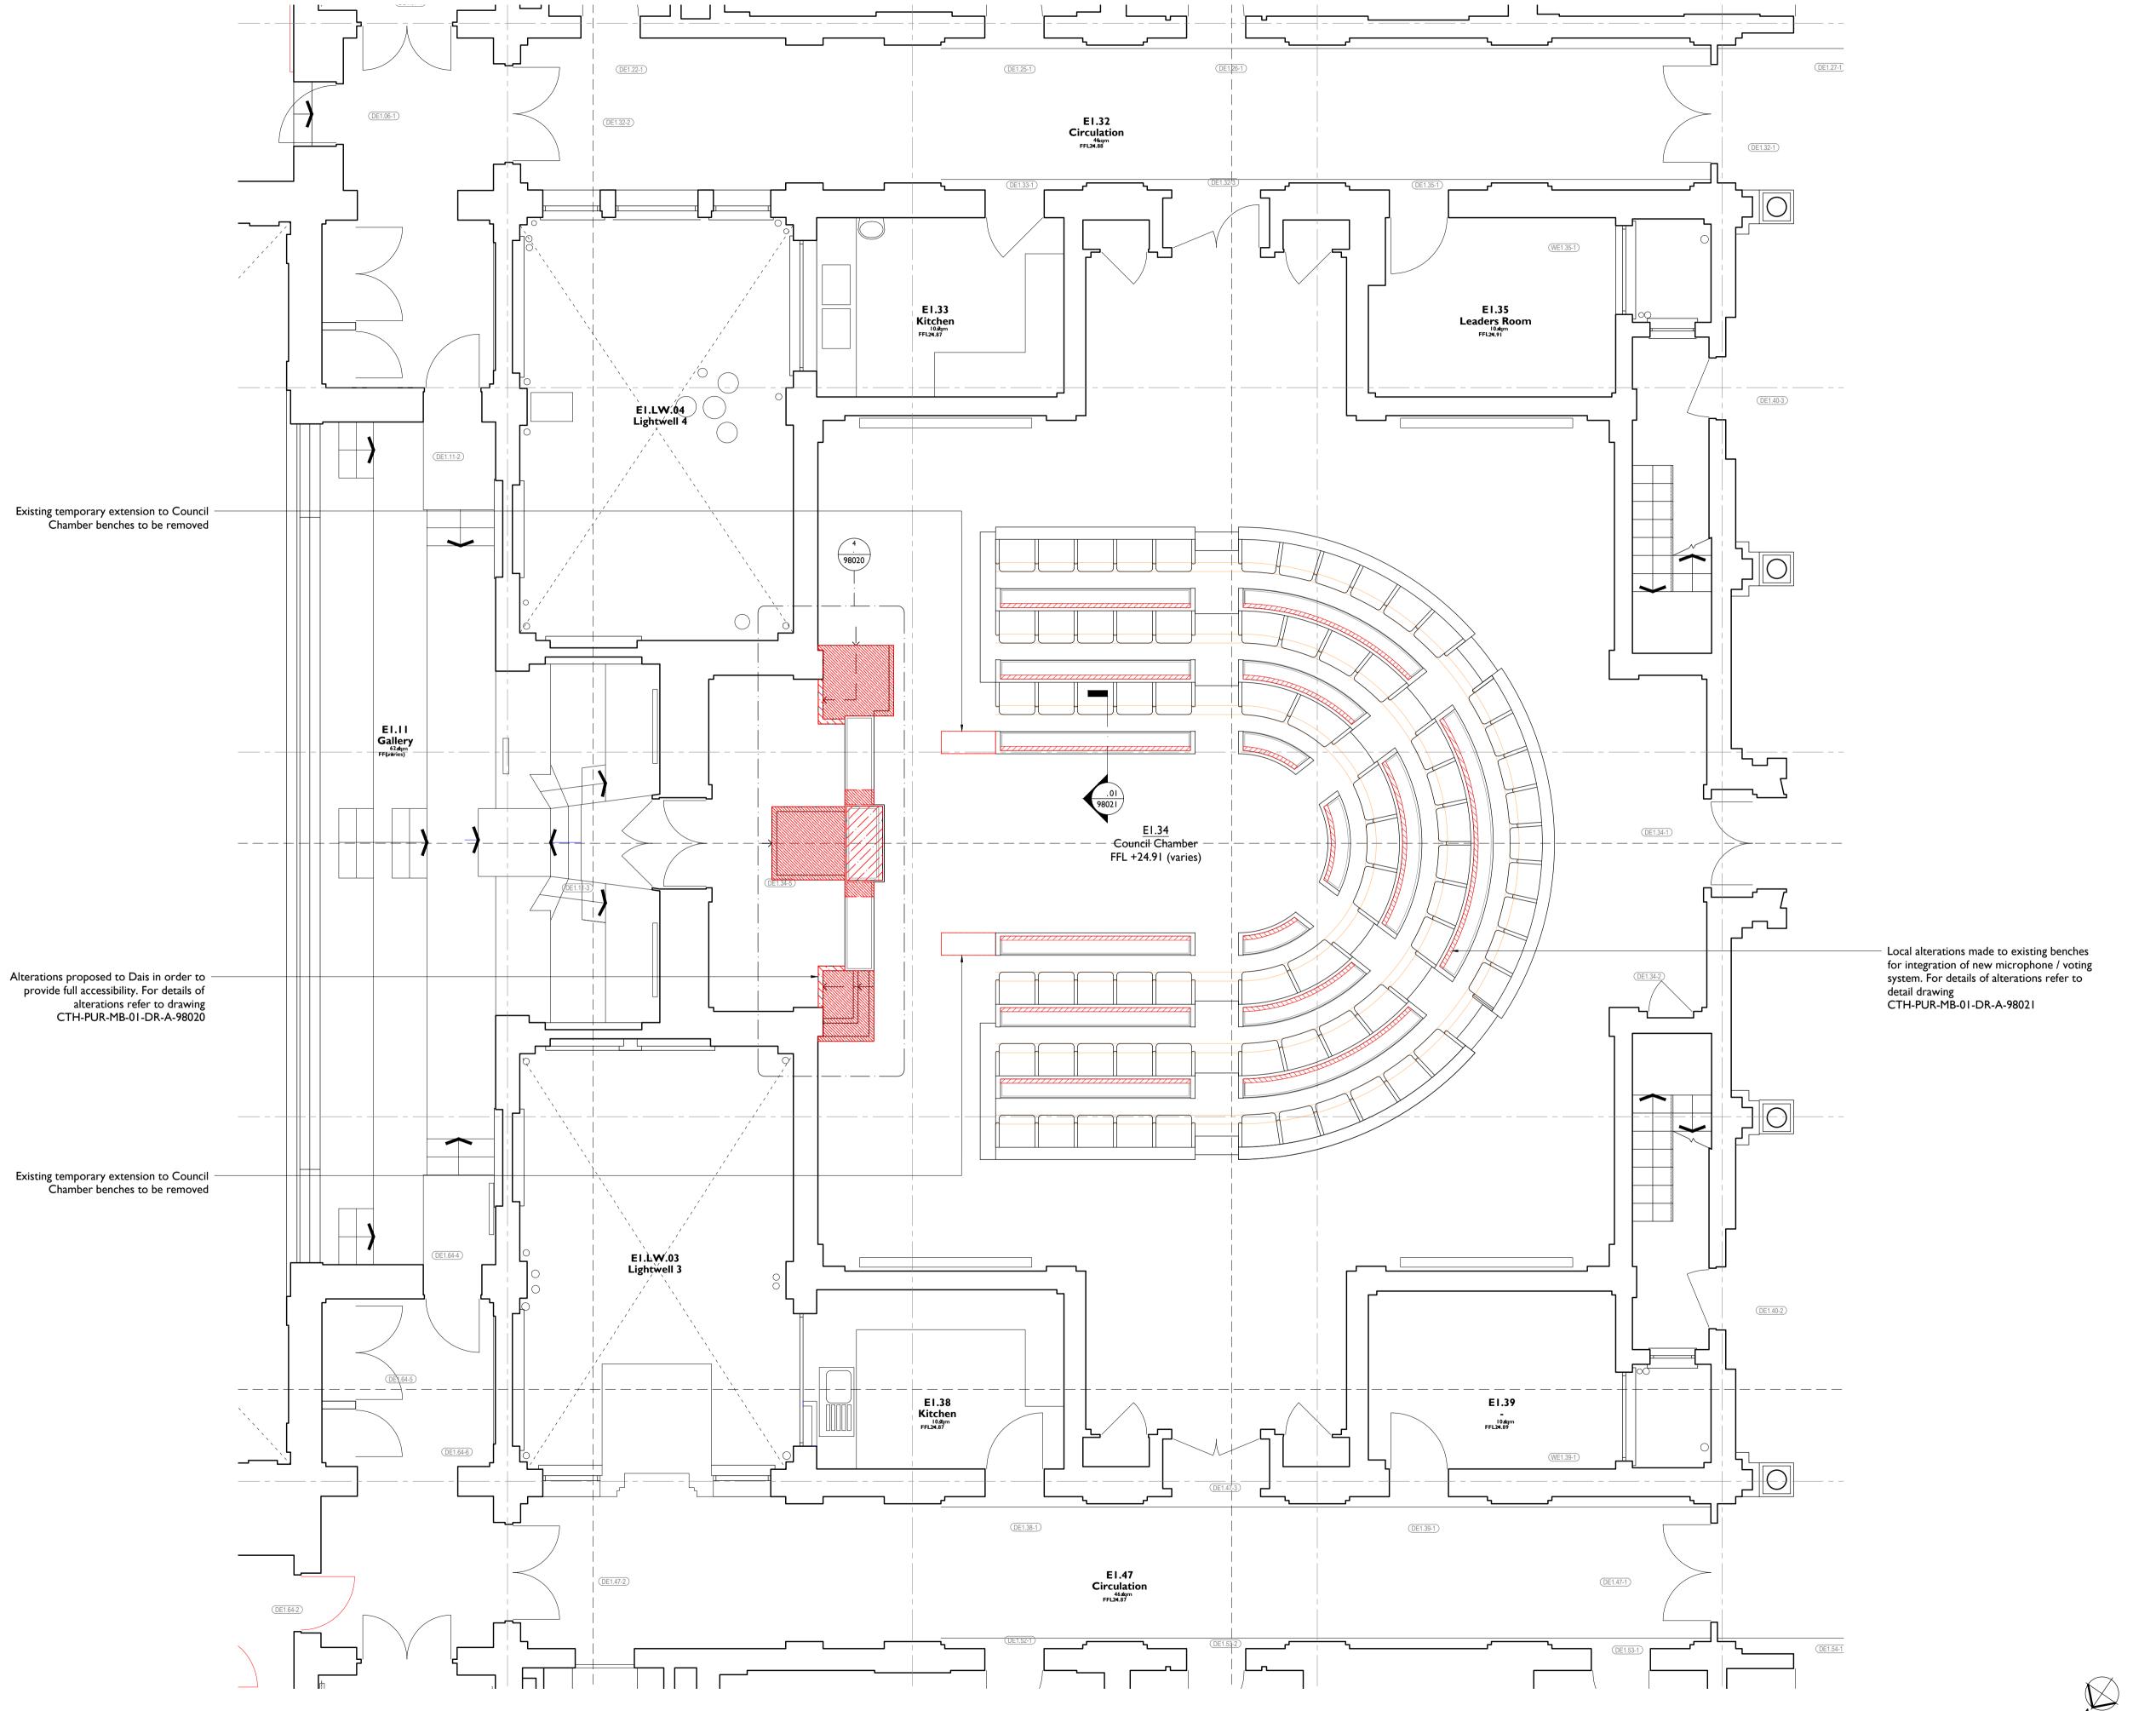

I E1.34 Existing Council Chamber Room Plan - First Floor 98000 I:50 @ A I

lotes:

Drawings are based on survey data and may not accurately represent what is physically present.

Do not scale from this drawing. All dimensions are to be verified on site before proceeding with the work.

First Issue 05 Dec 2019 oliverbeddard NS

ISSUE DATE DRAWN CHECKED

DRAWING TITLE

COUNCIL CHAMBER
EXISTING PLAN SHOWING ALTERATIONS - FIRST FLOOR

DRAWING NO.

CTH-PUR-MB-01-DR-A-98000

**REVISION** P01

SIZE & SCALE AIL 1:50

DRAWING STATUS ISSUED FOR LBC

**CLIENT** Lendlease

PROJECT Camden Town Hall

JOB NUMBER

DESCRIPTION

15 Bermondsey Square, Tower Bridge Road, London, SEI 3UN , T:+44[0]20 7397 7171, E:london@purcelluk.com
© PURCELL 2012. PURCELL ® IS THE TRADING NAME OF PURCELL MILLER TRITTON LLP