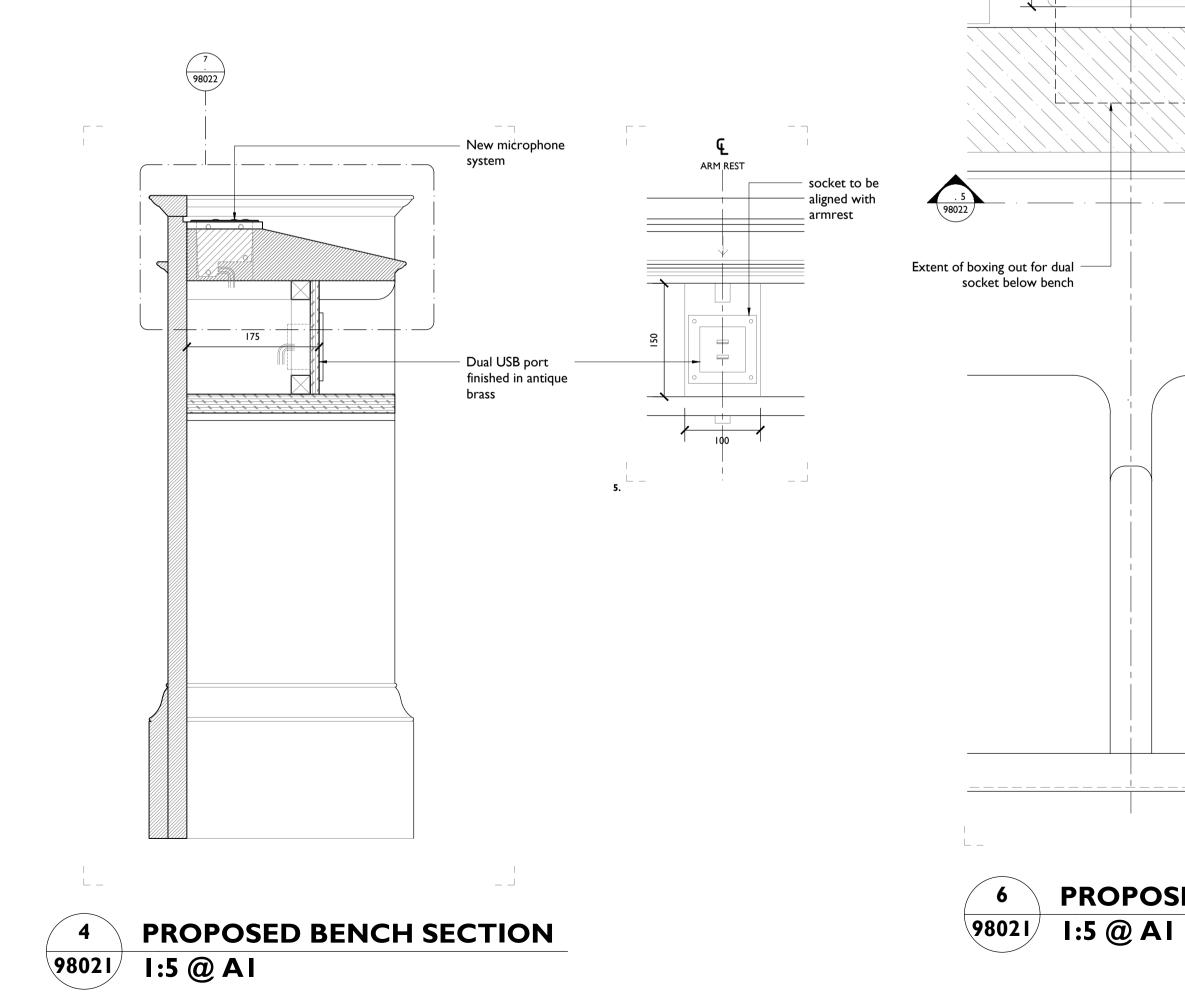

Do not scale from this drawing. All dimensions are to be verified on site before proceeding with the work.

| All dimensions are in millimeters unless noted otherwise.<br>Purcell shall be notified in writing of any discrepancies.                                                                |                  |             |
|----------------------------------------------------------------------------------------------------------------------------------------------------------------------------------------|------------------|-------------|
| , ,                                                                                                                                                                                    |                  |             |
|                                                                                                                                                                                        |                  |             |
|                                                                                                                                                                                        |                  |             |
|                                                                                                                                                                                        |                  |             |
|                                                                                                                                                                                        |                  |             |
|                                                                                                                                                                                        |                  |             |
|                                                                                                                                                                                        |                  |             |
|                                                                                                                                                                                        |                  |             |
|                                                                                                                                                                                        |                  |             |
|                                                                                                                                                                                        |                  |             |
|                                                                                                                                                                                        |                  |             |
|                                                                                                                                                                                        |                  |             |
|                                                                                                                                                                                        |                  |             |
|                                                                                                                                                                                        |                  |             |
|                                                                                                                                                                                        |                  |             |
|                                                                                                                                                                                        |                  |             |
|                                                                                                                                                                                        |                  |             |
|                                                                                                                                                                                        |                  |             |
|                                                                                                                                                                                        |                  |             |
|                                                                                                                                                                                        |                  |             |
|                                                                                                                                                                                        |                  |             |
|                                                                                                                                                                                        |                  |             |
|                                                                                                                                                                                        |                  |             |
|                                                                                                                                                                                        |                  |             |
|                                                                                                                                                                                        |                  |             |
|                                                                                                                                                                                        |                  |             |
|                                                                                                                                                                                        |                  |             |
|                                                                                                                                                                                        |                  |             |
|                                                                                                                                                                                        |                  |             |
|                                                                                                                                                                                        |                  |             |
|                                                                                                                                                                                        |                  |             |
|                                                                                                                                                                                        |                  |             |
| 1:5 Scale                                                                                                                                                                              |                  |             |
| 0 100mm 20                                                                                                                                                                             | 00mm 300mm       | 400mm 500mm |
| P00 05 Dec 2019 oliverbe                                                                                                                                                               | oddard           |             |
|                                                                                                                                                                                        |                  |             |
|                                                                                                                                                                                        |                  |             |
| First Issue 05 Dec 2019 oliverbe                                                                                                                                                       |                  | DESCRIPTION |
| DRAWING TITLE                                                                                                                                                                          |                  | R BENCH     |
| DRAWING NO.                                                                                                                                                                            | PROPOSED JOINERY |             |
|                                                                                                                                                                                        |                  |             |
| REVISION                                                                                                                                                                               | P00              |             |
| SIZE & SCALE                                                                                                                                                                           | AIL I:5          |             |
| DRAWING STATUS ISSUED FOR LBC                                                                                                                                                          |                  |             |
|                                                                                                                                                                                        | المرم ا          |             |
| CLIENT                                                                                                                                                                                 | Lendlease        |             |
| PROJECT                                                                                                                                                                                | Camden Town Hall |             |
|                                                                                                                                                                                        |                  |             |
| JOB NUMBER                                                                                                                                                                             | 238664           | PURCELL     |
| IS Bermondsey Square, Tower Bridge Road, London, SEI 3UN , T:+44[0]20 7397 7171, E:london@purcelluk.com<br>© PURCELL 2012. PURCELL ® IS THE TRADING NAME OF PURCELL MILLER TRITTON LLP |                  |             |