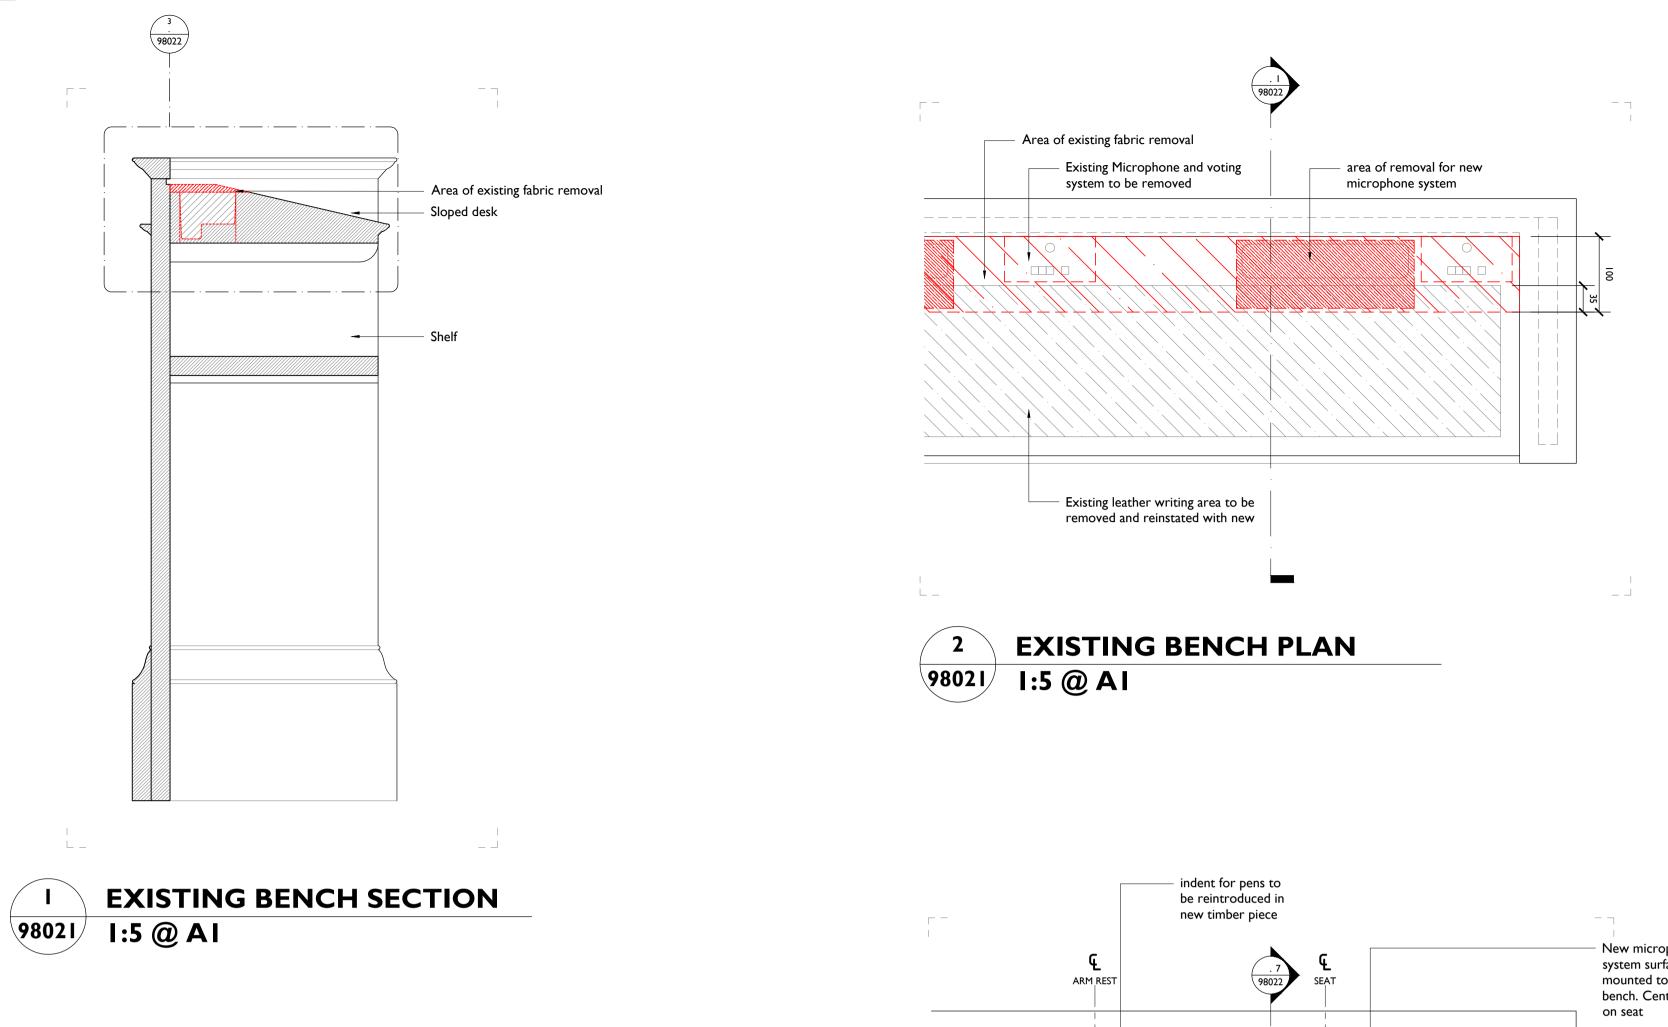

Do not scale from this drawing. All dimensions are to be verified on site before proceeding with the work.

| All dimensions are in millimeters unless noted otherwise.<br>Purcell shall be notified in writing of any discrepancies.                                                                |                  |             |
|----------------------------------------------------------------------------------------------------------------------------------------------------------------------------------------|------------------|-------------|
| , ,                                                                                                                                                                                    |                  |             |
|                                                                                                                                                                                        |                  |             |
|                                                                                                                                                                                        |                  |             |
|                                                                                                                                                                                        |                  |             |
|                                                                                                                                                                                        |                  |             |
|                                                                                                                                                                                        |                  |             |
|                                                                                                                                                                                        |                  |             |
|                                                                                                                                                                                        |                  |             |
|                                                                                                                                                                                        |                  |             |
|                                                                                                                                                                                        |                  |             |
|                                                                                                                                                                                        |                  |             |
|                                                                                                                                                                                        |                  |             |
|                                                                                                                                                                                        |                  |             |
|                                                                                                                                                                                        |                  |             |
|                                                                                                                                                                                        |                  |             |
|                                                                                                                                                                                        |                  |             |
|                                                                                                                                                                                        |                  |             |
|                                                                                                                                                                                        |                  |             |
|                                                                                                                                                                                        |                  |             |
|                                                                                                                                                                                        |                  |             |
|                                                                                                                                                                                        |                  |             |
|                                                                                                                                                                                        |                  |             |
|                                                                                                                                                                                        |                  |             |
|                                                                                                                                                                                        |                  |             |
|                                                                                                                                                                                        |                  |             |
|                                                                                                                                                                                        |                  |             |
|                                                                                                                                                                                        |                  |             |
|                                                                                                                                                                                        |                  |             |
|                                                                                                                                                                                        |                  |             |
|                                                                                                                                                                                        |                  |             |
|                                                                                                                                                                                        |                  |             |
|                                                                                                                                                                                        |                  |             |
| 1:5 Scale                                                                                                                                                                              |                  |             |
| 0 100mm 20                                                                                                                                                                             | 00mm 300mm       | 400mm 500mm |
| P00 05 Dec 2019 oliverbe                                                                                                                                                               | oddard           |             |
|                                                                                                                                                                                        |                  |             |
|                                                                                                                                                                                        |                  |             |
| First Issue 05 Dec 2019 oliverbe                                                                                                                                                       |                  | DESCRIPTION |
| DRAWING TITLE                                                                                                                                                                          |                  | R BENCH     |
| DRAWING NO.                                                                                                                                                                            | PROPOSED JOINERY |             |
|                                                                                                                                                                                        |                  |             |
| REVISION                                                                                                                                                                               | P00              |             |
| SIZE & SCALE                                                                                                                                                                           | AIL I:5          |             |
| DRAWING STATUS ISSUED FOR LBC                                                                                                                                                          |                  |             |
|                                                                                                                                                                                        | المرم ا          |             |
| CLIENT                                                                                                                                                                                 | Lendlease        |             |
| PROJECT                                                                                                                                                                                | Camden Town Hall |             |
|                                                                                                                                                                                        |                  |             |
| JOB NUMBER                                                                                                                                                                             | 238664           | PURCELL     |
| IS Bermondsey Square, Tower Bridge Road, London, SEI 3UN , T:+44[0]20 7397 7171, E:london@purcelluk.com<br>© PURCELL 2012. PURCELL ® IS THE TRADING NAME OF PURCELL MILLER TRITTON LLP |                  |             |