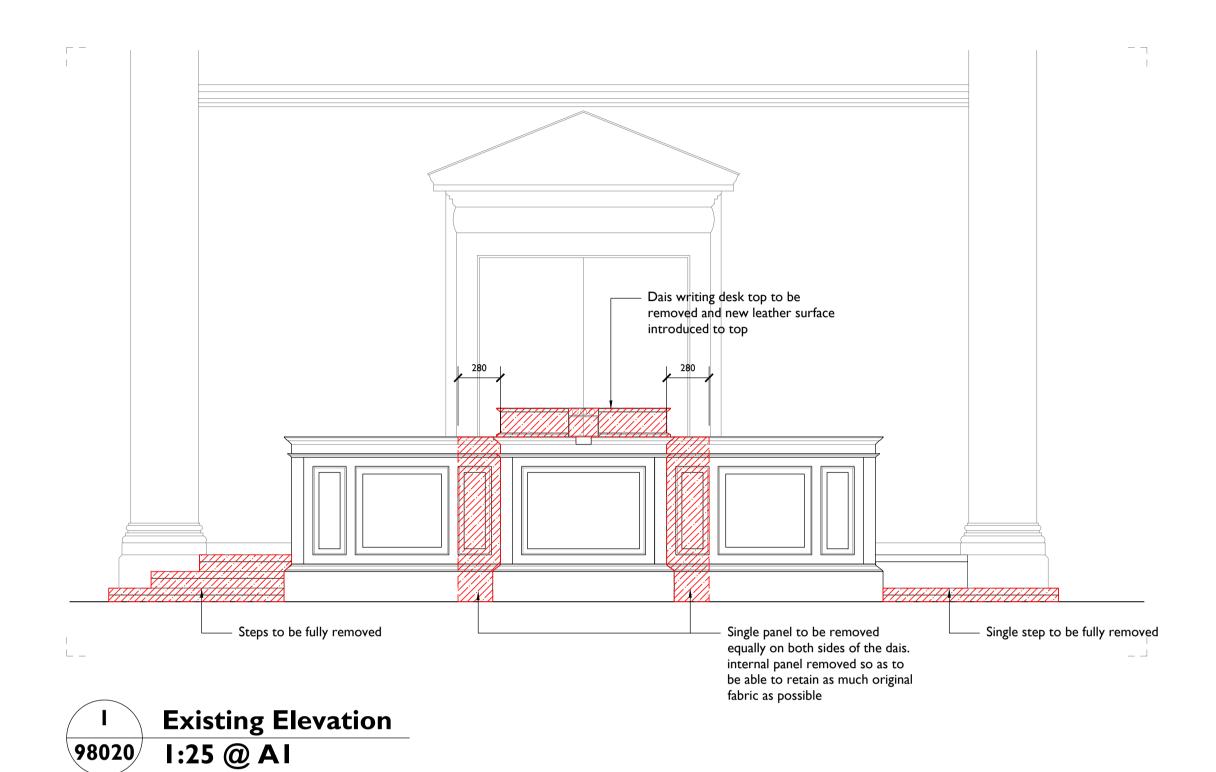

Proposed Elevation 98020 1:25 @ A I

Notes: Drawings are based on survey data and may not accurately represent what is physically present. Do not scale from this drawing. All dimensions are to be verified on site before proceeding with the work. All dimensions are in millimeters unless noted otherwise. Purcell shall be notified in writing of any discrepancies. 1:25 Scale 2.5 m 10 Dec 2019 P00 05 Dec 2019 oliverbeddard First Issue 05 Dec 2019 oliverbeddard DESCRIPTION CHECKED ISSUE DATE DRAWN COUNCIL CHAMBER DAIS DRAWING TITLE PROPOSED JOINERY DETAIL CTH-PUR-MB-01-DR-A-98020 DRAWING NO. P0 I **REVISION** SIZE & SCALE AIL 1:25 **DRAWING STATUS** ISSUED FOR LBC CLIENT Lendlease **PROJECT** Camden Town Hall 238664 **JOB NUMBER PURCELL** 15 Bermondsey Square, Tower Bridge Road, London, SEI 3UN , T:+44[0]20 7397 7171, E:london@purcelluk.com © PURCELL 2012. PURCELL ® IS THE TRADING NAME OF PURCELL MILLER TRITTON LLP