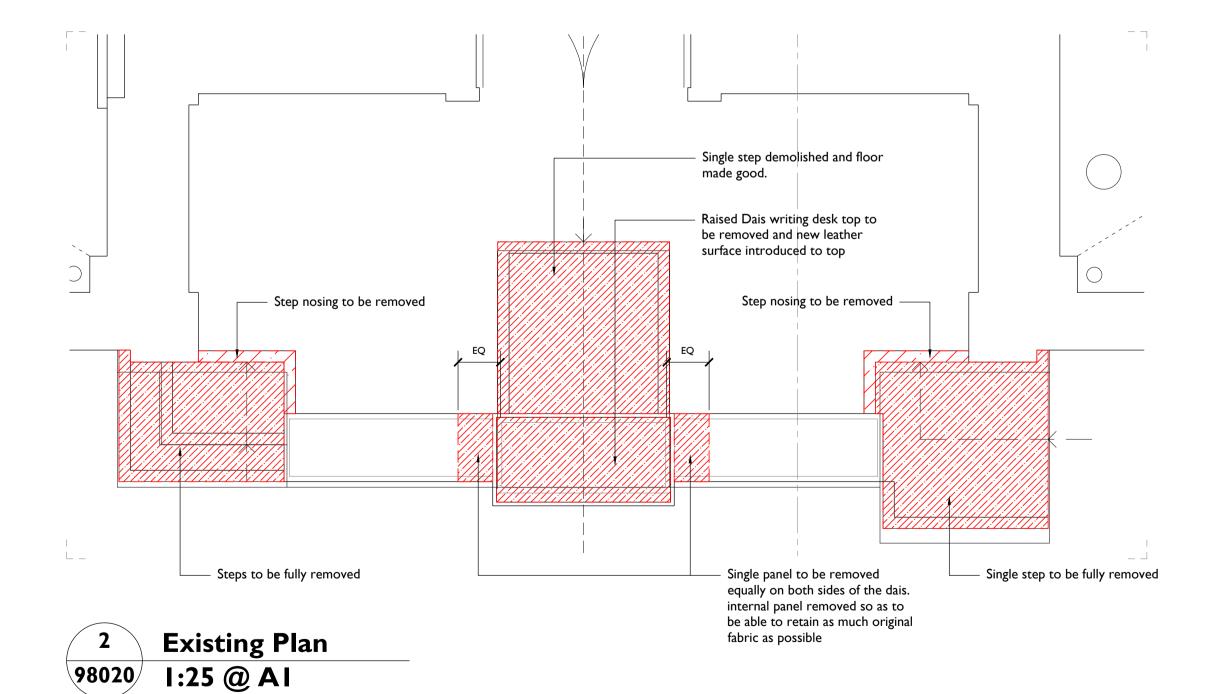

Proposed Elevation 98020 1:25 @ A I

Notes: Drawings are based on survey data and may not accurately represent what is physically present. Do not scale from this drawing. All dimensions are to be verified on site before proceeding with the work. All dimensions are in millimeters unless noted otherwise. Purcell shall be notified in writing of any discrepancies. 1:25 Scale 2.5 m 10 Dec 2019 P00 05 Dec 2019 oliverbeddard First Issue 05 Dec 2019 oliverbeddard DESCRIPTION CHECKED ISSUE DATE DRAWN COUNCIL CHAMBER DAIS DRAWING TITLE PROPOSED JOINERY DETAIL CTH-PUR-MB-01-DR-A-98020 DRAWING NO. P0 I **REVISION** SIZE & SCALE AIL 1:25 **DRAWING STATUS** ISSUED FOR LBC CLIENT Lendlease **PROJECT** Camden Town Hall 238664 **JOB NUMBER PURCELL** 15 Bermondsey Square, Tower Bridge Road, London, SEI 3UN , T:+44[0]20 7397 7171, E:london@purcelluk.com © PURCELL 2012. PURCELL ® IS THE TRADING NAME OF PURCELL MILLER TRITTON LLP