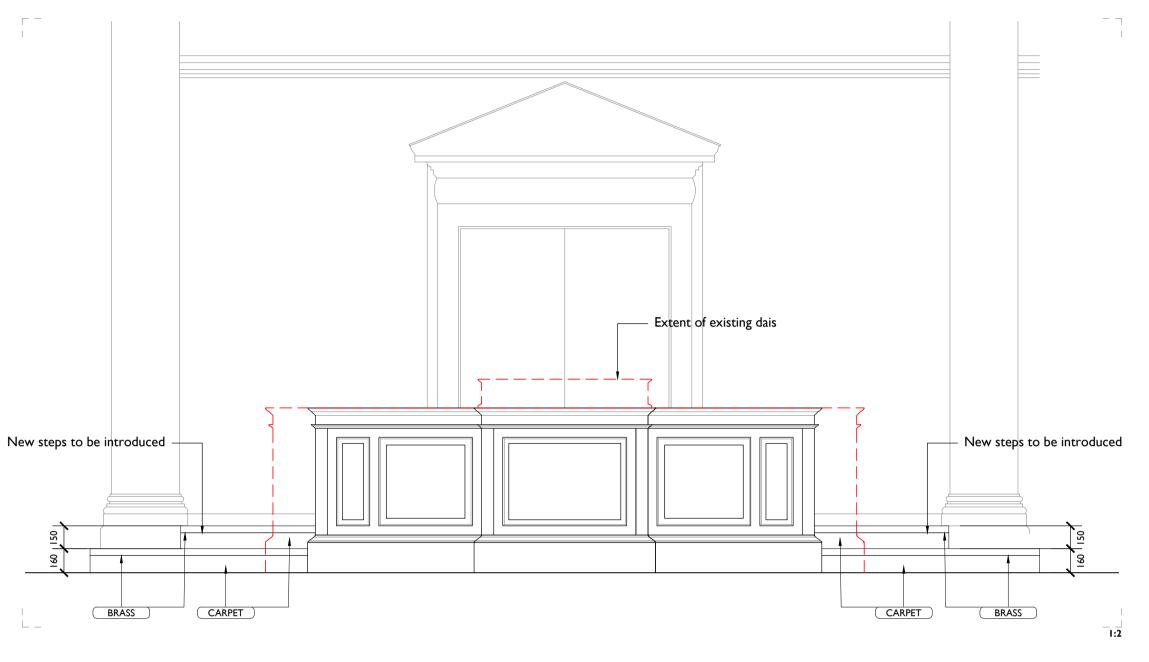

Proposed Elevation 98020 1:25 @ A I

Notes: Drawings are based on survey data and may not accurately represent what is physically present. Do not scale from this drawing. All dimensions are to be verified on site before proceeding with the work. All dimensions are in millimeters unless noted otherwise. Purcell shall be notified in writing of any discrepancies. 1:25 Scale 2.5 m 10 Dec 2019 P00 05 Dec 2019 oliverbeddard First Issue 05 Dec 2019 oliverbeddard DESCRIPTION CHECKED ISSUE DATE DRAWN COUNCIL CHAMBER DAIS DRAWING TITLE PROPOSED JOINERY DETAIL CTH-PUR-MB-01-DR-A-98020 DRAWING NO. P0 I **REVISION** SIZE & SCALE AIL 1:25 **DRAWING STATUS** ISSUED FOR LBC CLIENT Lendlease **PROJECT** Camden Town Hall 238664 **JOB NUMBER PURCELL** 15 Bermondsey Square, Tower Bridge Road, London, SEI 3UN , T:+44[0]20 7397 7171, E:london@purcelluk.com © PURCELL 2012. PURCELL ® IS THE TRADING NAME OF PURCELL MILLER TRITTON LLP