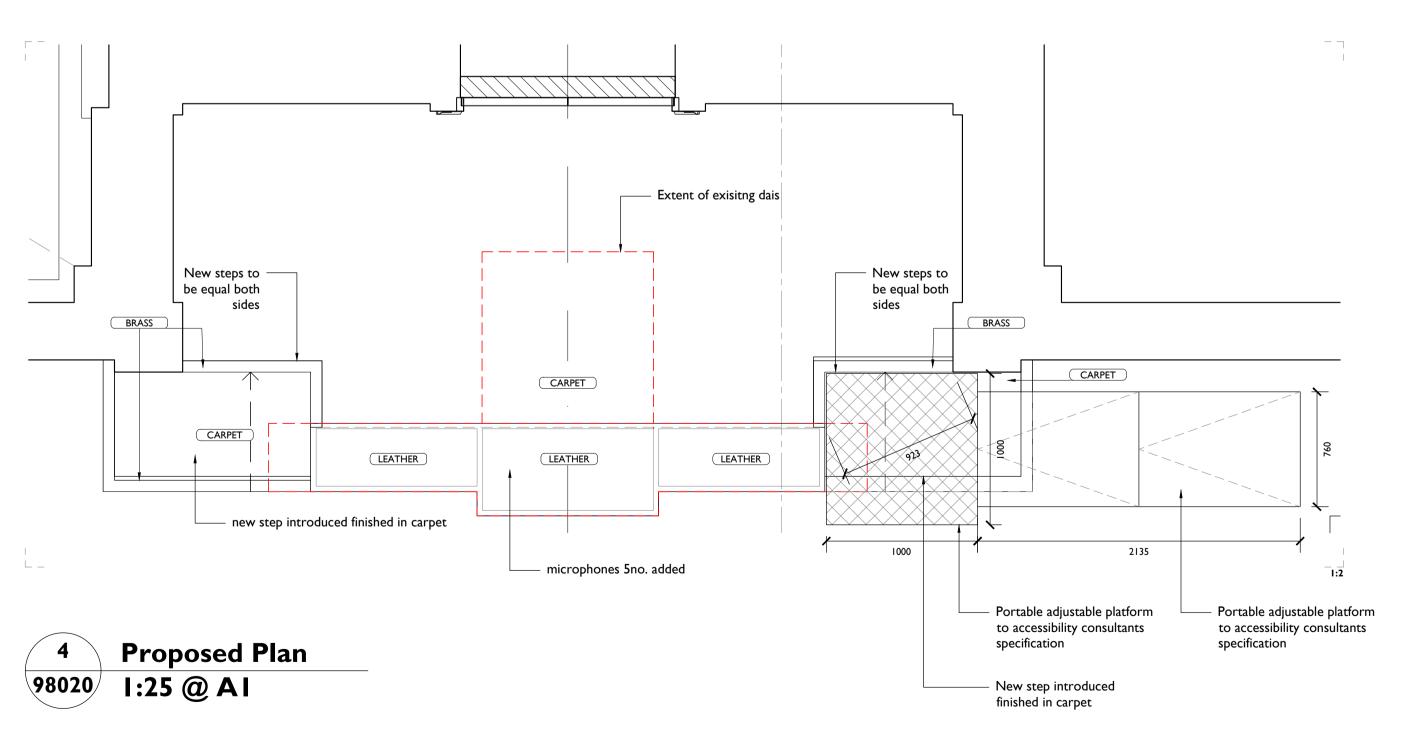

Proposed Elevation 98020 1:25 @ A I

Notes: Drawings are based on survey data and may not accurately represent what is physically present. Do not scale from this drawing. All dimensions are to be verified on site before proceeding with the work. All dimensions are in millimeters unless noted otherwise. Purcell shall be notified in writing of any discrepancies. 1:25 Scale 2.5 m 10 Dec 2019 P00 05 Dec 2019 oliverbeddard First Issue 05 Dec 2019 oliverbeddard DESCRIPTION CHECKED ISSUE DATE DRAWN COUNCIL CHAMBER DAIS DRAWING TITLE PROPOSED JOINERY DETAIL CTH-PUR-MB-01-DR-A-98020 DRAWING NO. P0 I **REVISION** SIZE & SCALE AIL 1:25 **DRAWING STATUS** ISSUED FOR LBC CLIENT Lendlease **PROJECT** Camden Town Hall 238664 **JOB NUMBER PURCELL** 15 Bermondsey Square, Tower Bridge Road, London, SEI 3UN , T:+44[0]20 7397 7171, E:london@purcelluk.com © PURCELL 2012. PURCELL ® IS THE TRADING NAME OF PURCELL MILLER TRITTON LLP