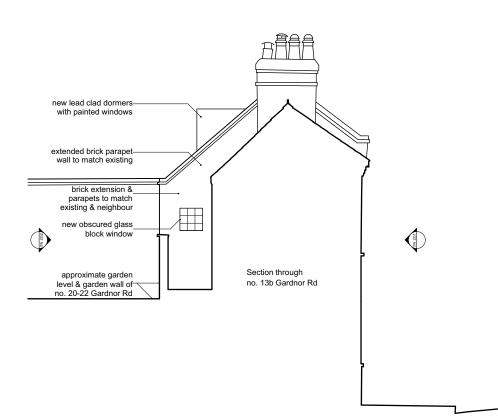

| Notes                                                                                                                                                                                                                                                                |          | Rev | Date | Notes | robert <b>dye</b>                                                                    |
|----------------------------------------------------------------------------------------------------------------------------------------------------------------------------------------------------------------------------------------------------------------------|----------|-----|------|-------|--------------------------------------------------------------------------------------|
| These plans and specifications prepared by Robert Dye Architects<br>LLP as instruments of professional service shall remain the property<br>of Robert Dye Architects LLP.                                                                                            | 0 1 2 5m |     |      |       | Robert Dye Architects LLP<br>4 Ella Mews, Cressy Road London NW3 2NH                 |
| These plans may not be copied or re-used without the express<br>written consent of Robert Dye Architects LLP. The use of these plans<br>for construction is permitted only when specifically released for<br>construction reference by a dated authorised signature. |          |     |      |       | tel: 020 7267 9388 www.robertdye.com<br>fax: 020 7267 9345 email: info@robertdye.com |
| These plans are project and site specific and shall only be used for<br>their intended purpose unless otherwise permitted by written consent<br>of Robert Dye Architects LLP.                                                                                        |          |     |      |       | 13c Gardnor Road 289                                                                 |
| All dimensions shown are indicative and must be double checked on<br>site by the contractor. Any inconsistncies found must be reported to<br>Robert Dye Architects LLP.                                                                                              |          |     |      |       | drawing<br>Proposed Rear Flank Elevation<br>drawn by<br>MC                           |
|                                                                                                                                                                                                                                                                      |          |     |      |       | drawing no<br>PA 203 / date<br>Nov 2019<br>dwg status<br>Planning                    |