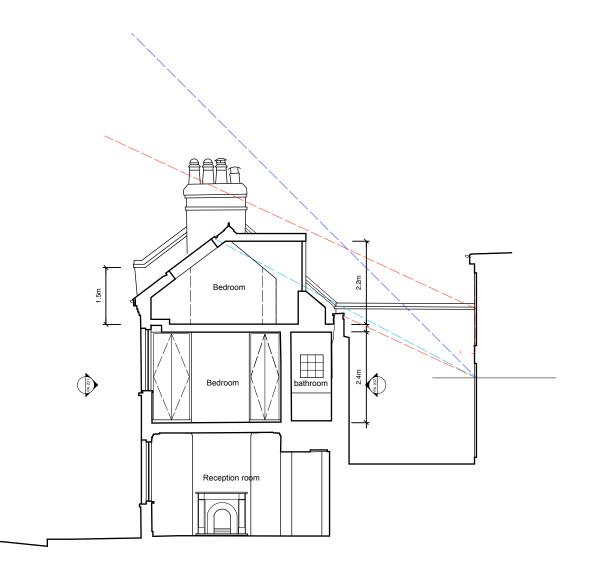

| Notes These plans and specifications prepared by Robert Dye Architects LLP as instruments of professional service shall remain the property of Robert Dye Architects LLP. These plans may not be copied or re-used without the express written consent of Robert Dye Architects LLP. The use of these plans for construction is permitted only when specifically released for construction reference by a dated authorised signature. | 0 1 2 5m | Rev | Date | Notes | robertdye         Robert Dye Architects LLP         4 Ella Mews, Cressy Road London NW3 2NH         tel: 020 7267 9388         fax: 020 7267 9345         email: int | ww.robertdye.com<br>fo@robertdye.com       |
|---------------------------------------------------------------------------------------------------------------------------------------------------------------------------------------------------------------------------------------------------------------------------------------------------------------------------------------------------------------------------------------------------------------------------------------|----------|-----|------|-------|----------------------------------------------------------------------------------------------------------------------------------------------------------------------|--------------------------------------------|
| These plans are project and site specific and shall only be used for<br>their intended purpose unless otherwise permitted by written consent<br>of Robert Dye Architects LLP.                                                                                                                                                                                                                                                         |          |     |      |       | 13c Gardnor Road                                                                                                                                                     | 289                                        |
| All dimensions shown are indicative and must be double checked on<br>site by the contractor. Any inconsistncies found must be reported to<br>Robert Dye Architects LLP.                                                                                                                                                                                                                                                               |          |     |      |       | drawing Proposed Section BB                                                                                                                                          | scale<br>1:100 @ A3<br>drawn by<br>MC      |
|                                                                                                                                                                                                                                                                                                                                                                                                                                       |          |     |      |       | drawing no rev / PA 102 /                                                                                                                                            | date<br>Nov 2019<br>dwg status<br>Planning |