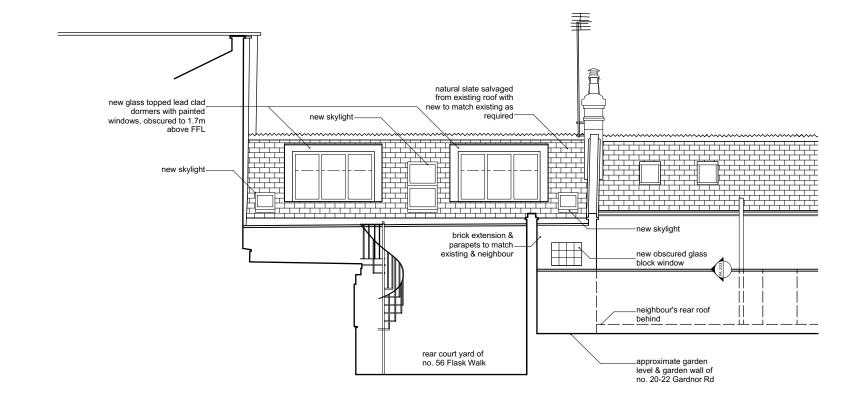

| Notes  These plans and specifications prepared by Robert Dye Architects                                                                                                                                                                                     |          | Rev | Date | Notes | robert <b>dye</b>                                                                    |
|-------------------------------------------------------------------------------------------------------------------------------------------------------------------------------------------------------------------------------------------------------------|----------|-----|------|-------|--------------------------------------------------------------------------------------|
| LLP as instruments of professional service shall remain the property of Robert Dye Architects LLP.                                                                                                                                                          | 0 1 2 5m |     |      |       | Robert Dye Architects LLP<br>4 Ella Mews, Cressy Road London NW3 2NH                 |
| These plans may not be copied or re-used without the express written consent of Robert Dye Architects LIP. The use of these plans for construction is permitted only when specifically released for construction reference by a dated authorised signature. |          |     |      |       | tel: 020 7267 9388 www.robertdye.com<br>fax: 020 7267 9345 email: info@robertdye.com |
| These plans are project and site specific and shall only be used for their intended purpose unless otherwise permitted by written consent of Robert Dye Architects LLP.                                                                                     |          |     |      |       | 13c Gardnor Road project no 289                                                      |
| All dimensions shown are indicative and must be double checked on site by the contractor. Any inconsistncies found must be reported to Robert Dye Architects LLP.                                                                                           |          |     |      |       | Proposed Rear Elevation scale 1:100 @ A3 drawn by MC                                 |
|                                                                                                                                                                                                                                                             |          |     |      |       | PA 202 rev / date Nov 2019 dwg status Planning                                       |