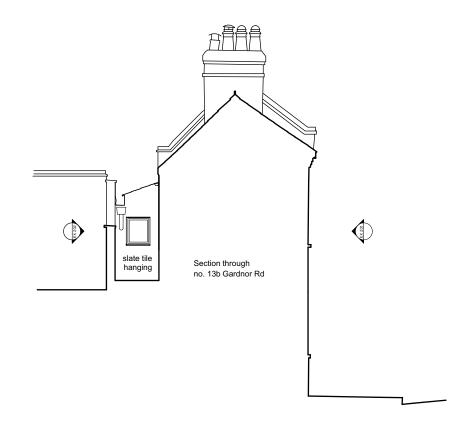

| Notes                                                                                                                                                                                                                                                       |          | Rev | Date | Notes | robert <b>dye</b>                                                                    |
|-------------------------------------------------------------------------------------------------------------------------------------------------------------------------------------------------------------------------------------------------------------|----------|-----|------|-------|--------------------------------------------------------------------------------------|
| These plans and specifications prepared by Robert Dye Architects LLP as instruments of professional service shall remain the property of Robert Dye Architects LLP.                                                                                         | 0 1 2 5m |     |      |       | Robert Dye Architects LLP<br>4 Ella Mews, Cressy Road London NW3 2NH                 |
| These plans may not be copied or re-used without the express written consent of Robert Dye Architects LIP. The use of these plans for construction is permitted only when specifically released for construction reference by a dated authorised signature. |          |     |      |       | tel: 020 7267 9388 www.robertdye.com<br>fax: 020 7267 9345 email: info@robertdye.com |
| These plans are project and site specific and shall only be used for their intended purpose unless otherwise permitted by written consent of Robert Dye Architects LLP.                                                                                     |          |     |      |       | 13c Gardnor Road 289                                                                 |
| All dimensions shown are indicative and must be double checked on site by the contractor. Any inconsistncies found must be reported to Robert Dye Architects LLP.                                                                                           |          |     |      |       | drawing Existing Rear Flank Elevation Scale 1:100 @ A3 drawn by MC                   |
|                                                                                                                                                                                                                                                             |          |     |      |       | trawing no EX 203 rev / date Nov 2019 dwg status Planning                            |