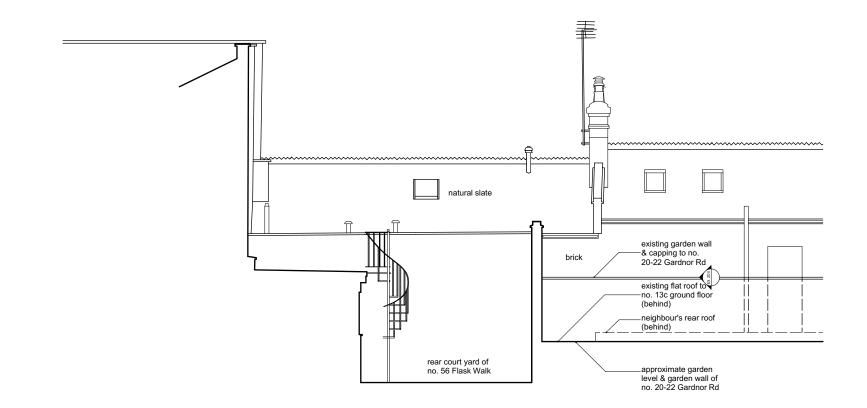

| Notes These plans and specifications prepared by Robert Dye Architects O 1 2 5m                                                                                                                                                                                      | Rev | Date | Notes | robert <b>dye</b>                                                    |                                              |
|----------------------------------------------------------------------------------------------------------------------------------------------------------------------------------------------------------------------------------------------------------------------|-----|------|-------|----------------------------------------------------------------------|----------------------------------------------|
| These plans and specifications prepared by Robert Dye Architects     0     1     2     5m       LLP as instruments of professional service shall remain the property<br>of Robert Dye Architects LLP.     0     1     2     5m                                       |     |      |       | Robert Dye Architects LLP<br>4 Ella Mews, Cressy Road London NW3 2NH |                                              |
| These plans may not be copied or re-used without the express<br>written consent of Robert Dye Architects LLP. The use of these plans<br>for construction is permitted only when specifically released for<br>construction reference by a dated authorised signature. |     |      |       |                                                                      | www.robertdye.com<br>info@robertdye.com      |
| These plans are project and site specific and shall only be used for their interded purpose unless otherwise permitted by written consent of Robert Dye Architects LLP.                                                                                              |     |      |       | 13c Gardnor Road                                                     | project no<br>289                            |
| All dimensions shown are indicative and must be double checked on<br>site by the contractor. Any inconsistncies found must be reported to<br>Robert Dye Architects LLP.                                                                                              |     |      |       | drawing Existing Rear Elevation                                      | scale<br>1:100 @ A3<br>drawn by<br>MC        |
|                                                                                                                                                                                                                                                                      |     |      |       | drawing no EX 202 /                                                  | / date<br>Nov 2019<br>dwg status<br>Planning |