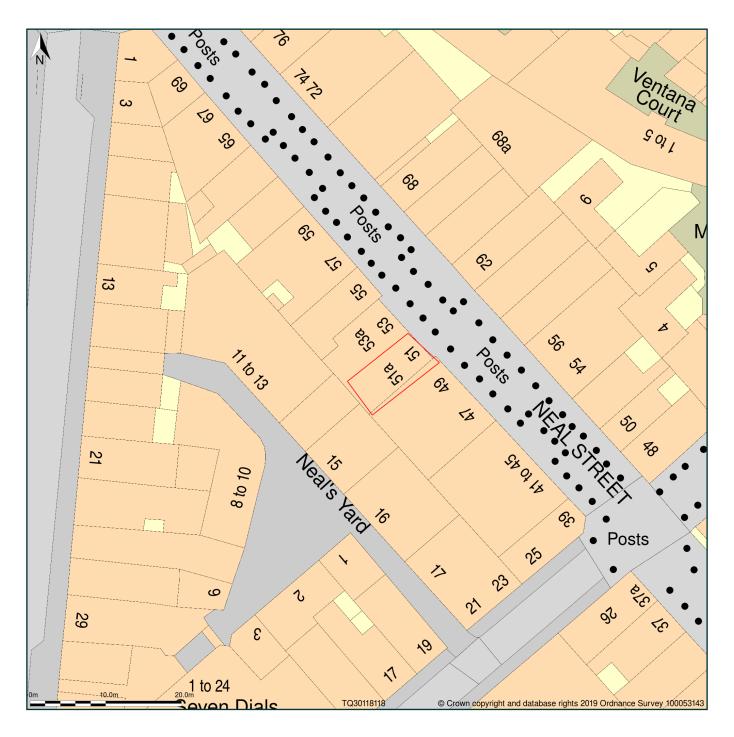

## 51, Neal Street, London, Camden, WC2H 9PQ

Block Plan shows area bounded by: 530067.91, 181138.95 530157.91, 181228.95 (at a scale of 1:500), OSGridRef: TQ30118118. The representation of a road, track or path is no evidence of a right of way. The representation of features as lines is no evidence of a property boundary.