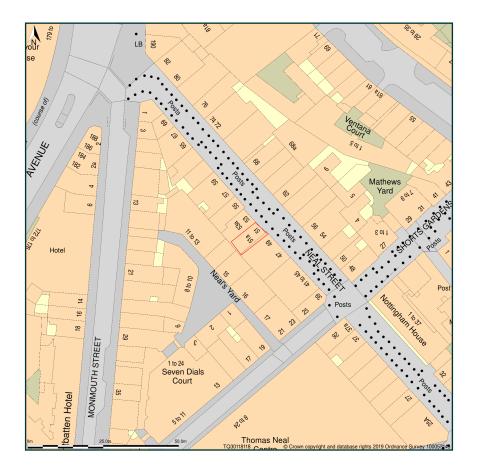

## 51, Neal Street, London, Camden, WC2H 9PQ

Site Plan shows area bounded by: 530042.2, 181113.24 530183.62, 181254.67 (at a scale of 1:1250), OSGridRef: TQ30118118. The representation of a road, track or path is no evidence of a right of way. The representation of features as lines is no evidence of a property boundary.

Produced on 11th Dec 2019 from the Ordnance Survey National Geographic Database and incorporating surveyed revision available at this date. Reproduction in whole or part is prohibited without the prior permission of Ordnance Survey. © Crown copyright 2019. Supplied by www.buyaplan.co.uk a licensed Ordnance Survey partner (100053143). Unique plan reference: #00478657-DC0BEC