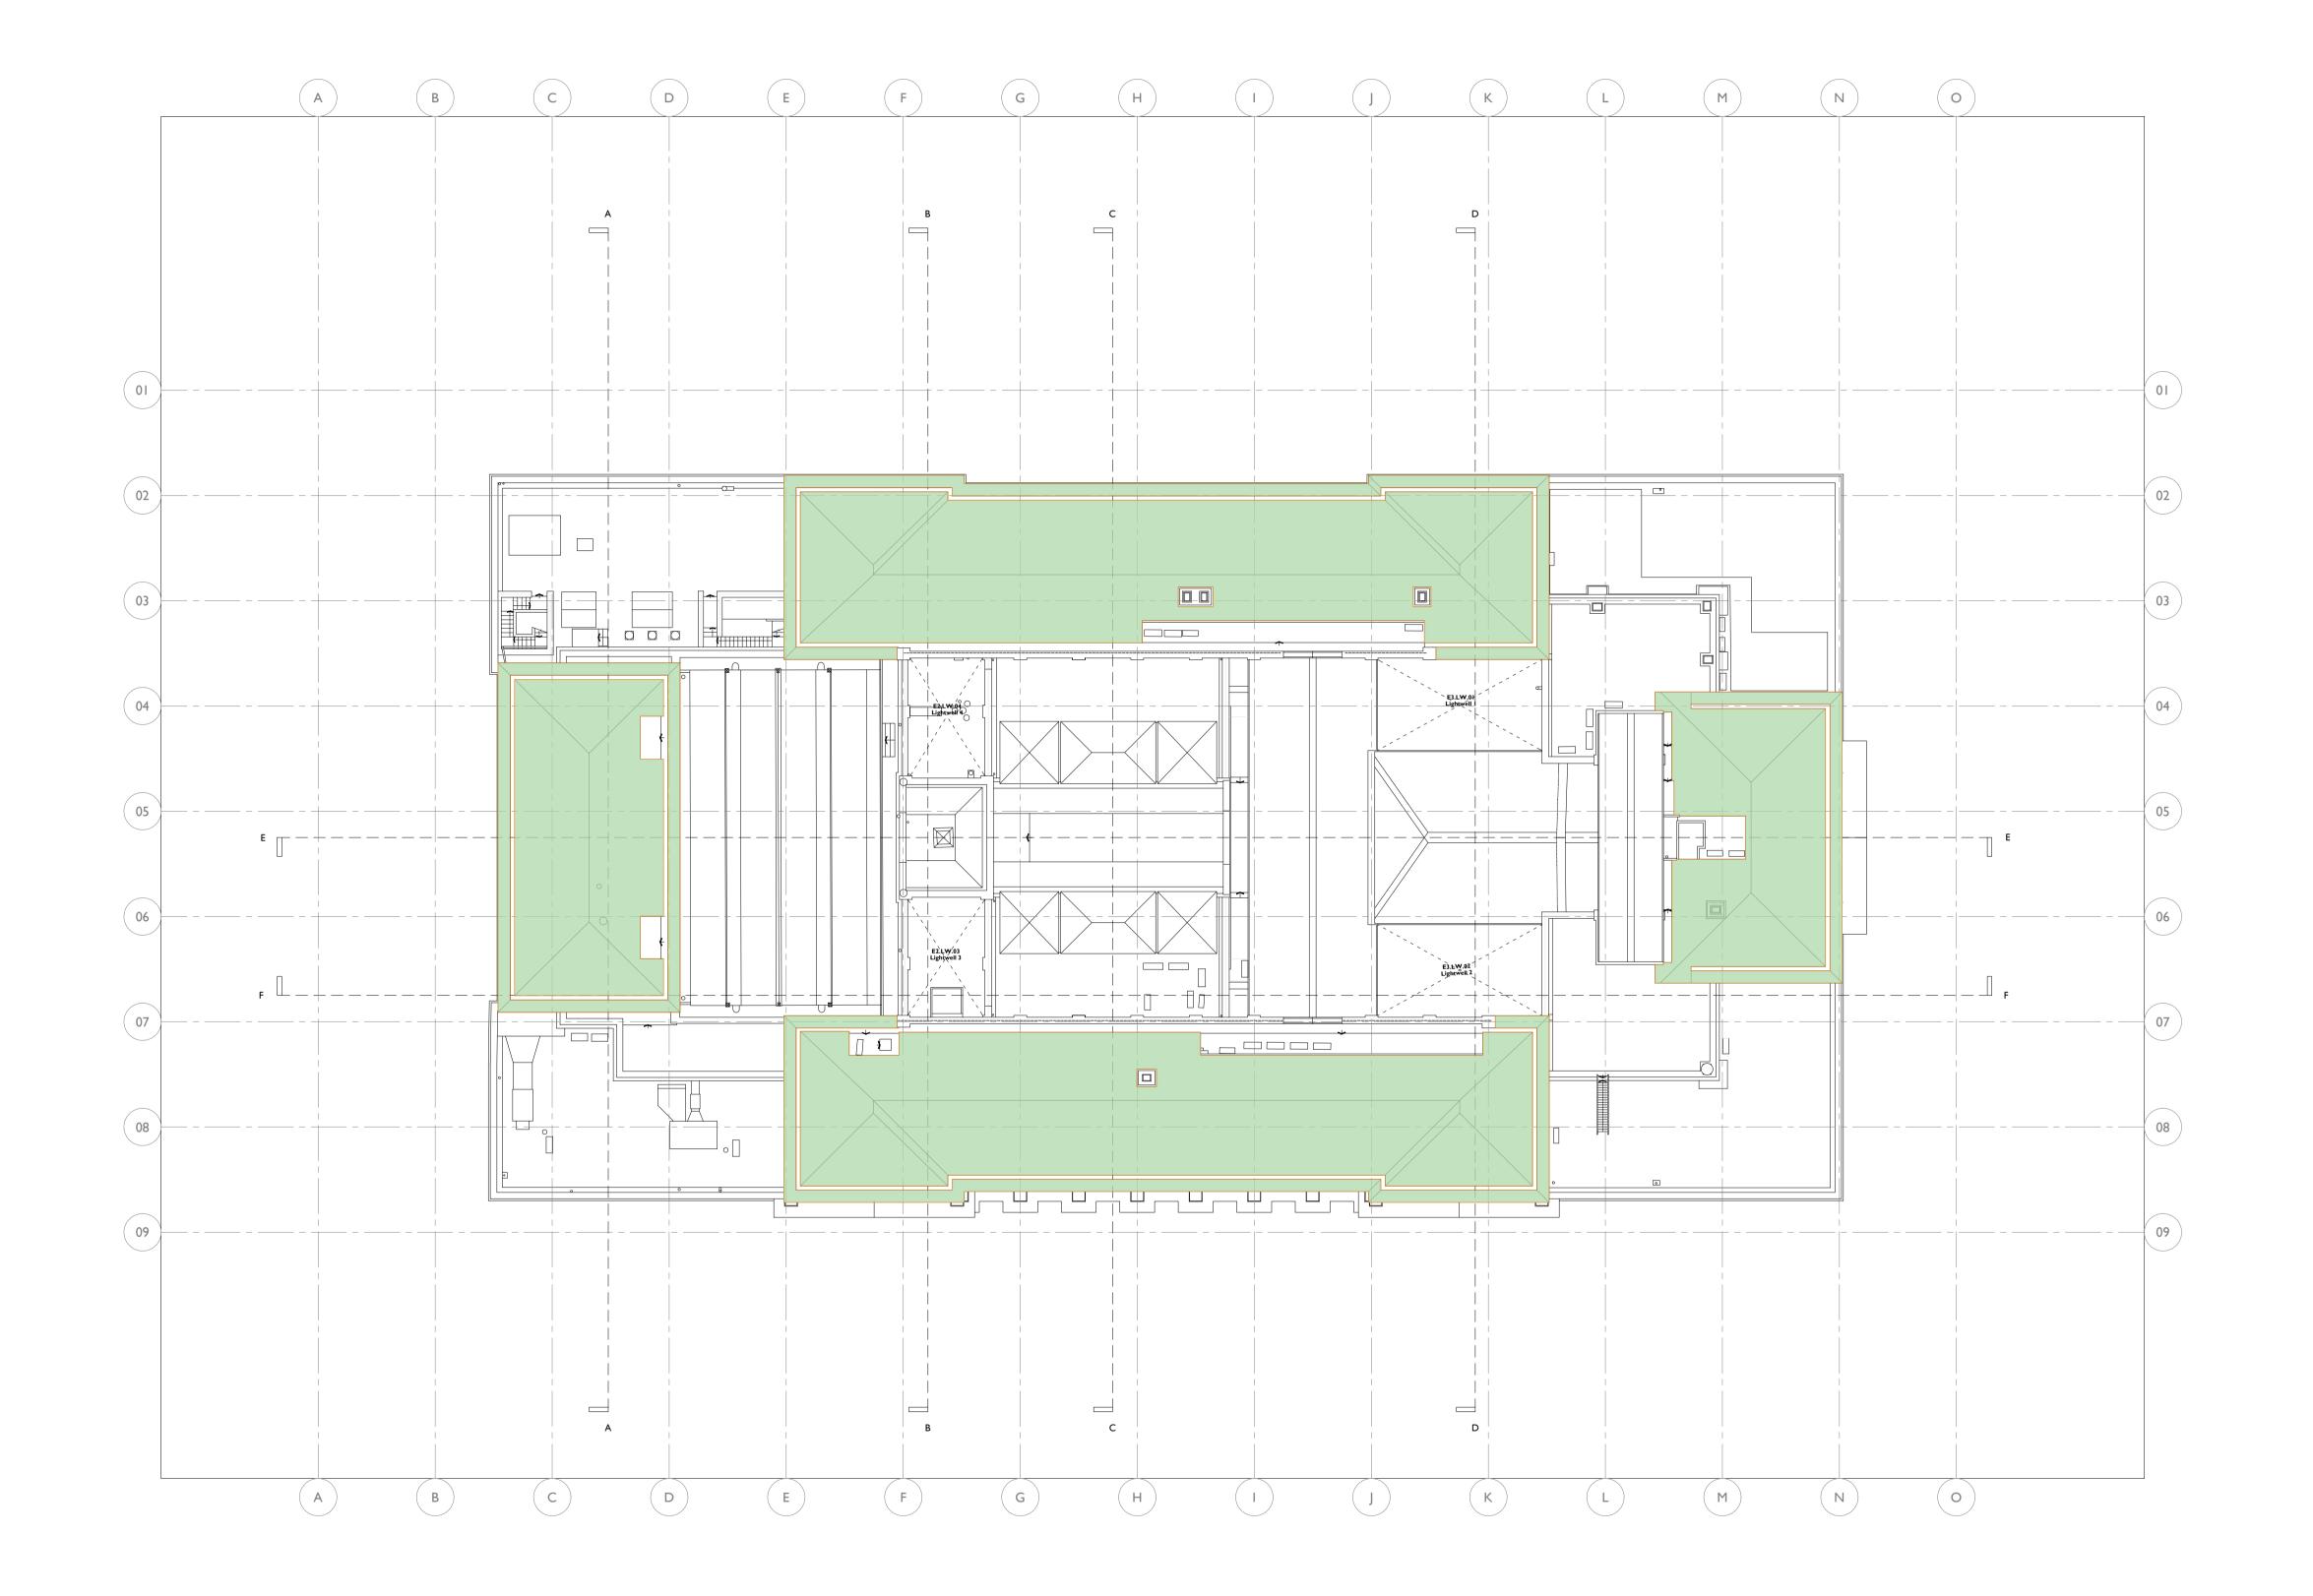

All dimensions are in millimeters unless noted otherwise.

Purcell shall be notified in writing of any discrepancies.

Key Plan not to scale

KEY

Full removal of existing slates, waterproofing works to substrate and reinstatement of new Westmorland Green slates in like for like arrangement

Following the removal of the slates, a thorough review of the concrete substrate to be assessed by qualifies representative of the specialist roofing subcontractor and any damage and repairs identifies and agreed with the conservation architect. All lead flashings and waterproofing functions to be fully reinstalled by a LSTA accredited leadworker.