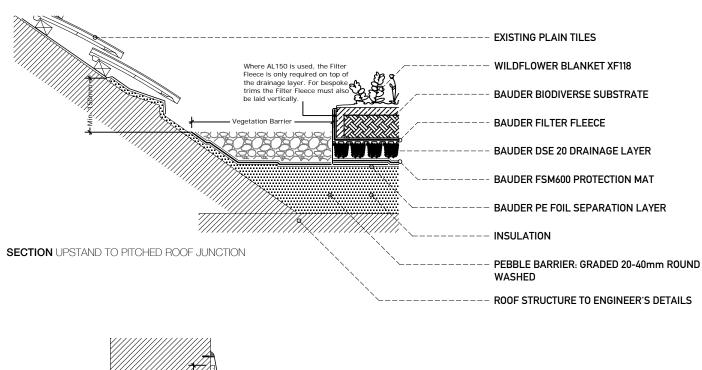

WILDFLOWER BLANKET XF118 Where ALISO ...
Fleece is only required on top o..
the drainage layer. For bespoke BAUDER BIODIVERSE SUBSTRATE **BAUDER FILTER FLEECE BAUDER DSE 20 DRAINAGE LAYER BAUDER FSM600 PROTECTION MAT BAUDER PE FOIL SEPARATION LAYER INSULATION SECTION UPSTAND TO PARAPET** PEBBLE BARRIER: GRADED 20-40mm ROUND WASHED **ROOF STRUCTURE TO ENGINEER'S DETAILS** 