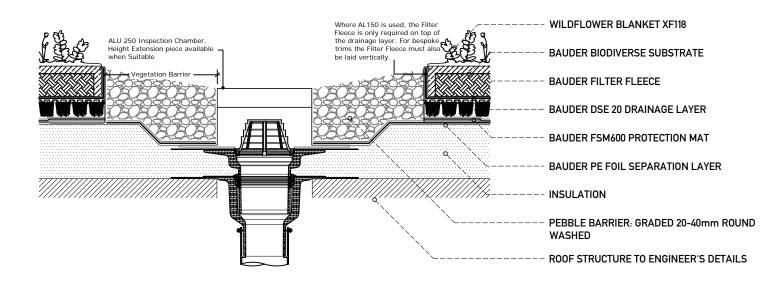

a | Bellis perennis | Campanula glomerata | Campanula rotundifolia | Centaurea cyanus | Centaurium erythrea Dianthus deltoides | Echium vulgare | Galium verum Geum rivale | Linaria vulgaris | Lotus corniculatus Lychnis flos-cu-culi | Papaver rhoes | Pilosella aurantiaca | Prunella vulgaris | Rhianthos minor Saponaria officianalis | Scabiosa columbaria | Sedum acre | Silene uniflora | Silene vulgaris | Thymus polytricus

WILDFLOWER BLANKET XF118 Where ALISO ...
Fleece is only required on top o..
the drainage layer. For bespoke BAUDER BIODIVERSE SUBSTRATE **BAUDER FILTER FLEECE BAUDER DSE 20 DRAINAGE LAYER BAUDER FSM600 PROTECTION MAT BAUDER PE FOIL SEPARATION LAYER INSULATION SECTION UPSTAND TO PARAPET** PEBBLE BARRIER: GRADED 20-40mm ROUND WASHED **ROOF STRUCTURE TO ENGINEER'S DETAILS** 



**SECTION** COMPACT RAINWATER OUTLET



## **SECTIONS** LIVING ROOF - MANUFACTURER'S DETAILS (BAUDER)

INFORMATION THIS DRAWING AND DESIGN IS COPYRIGHT OF THE AUTHOR AND MAY NOT BE REISSUED. LOANED OR COPIED WITHOUT INDIDAYWIND AND DESIGNED OF RECEIPOINC COPIES OF THIS PLAN CAN DIE ESCALED FOR PAUMING OUTPOSES ONLY. THIS DRAWING IS TO BE READ IN CONJUNCTION WITH ALL OTHER INFORMATION RECEIPOINC ON PROJECT AND MUST ONLY BE USED FOR THE PURPOSES FOR WHICH IT HAS BEEN SUPPLIED. APPARENT DISCREPANCIES TO BE REPOUGHT TO THE ATTENTION.

ALL DIMENSIONS AND SETTING OUT TO BE CONFIRMED ON SITE PRIOR TO CONSTRUCTION AND FABRICATION. DRAWINGS PREPARED ON BASIS OF THIRD PARTY SURVEY PROVIDED BY CLIENT. NOTE: DASHED LINES IN PLAN MAY INDICATE ASSUMED LOCATION OF EXISTING WALL, ACCESS LIMITED. ALL DIM