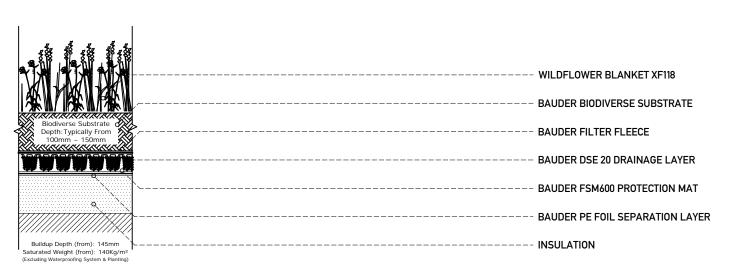

WILDFLOWER BLANKET XF118 Where ALISO ...
Fleece is only required on top o..
the drainage layer. For bespoke BAUDER BIODIVERSE SUBSTRATE **BAUDER FILTER FLEECE BAUDER DSE 20 DRAINAGE LAYER BAUDER FSM600 PROTECTION MAT BAUDER PE FOIL SEPARATION LAYER INSULATION SECTION UPSTAND TO PARAPET** PEBBLE BARRIER: GRADED 20-40mm ROUND WASHED **ROOF STRUCTURE TO ENGINEER'S DETAILS** 