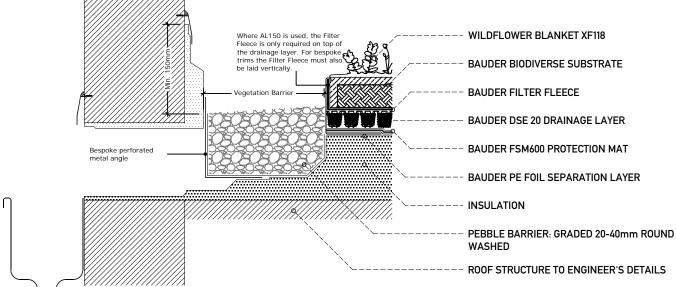

WILDFLOWER BLANKET XF118 Where ALISO ...
Fleece is only required on top o..
the drainage layer. For bespoke BAUDER BIODIVERSE SUBSTRATE **BAUDER FILTER FLEECE BAUDER DSE 20 DRAINAGE LAYER BAUDER FSM600 PROTECTION MAT BAUDER PE FOIL SEPARATION LAYER INSULATION SECTION UPSTAND TO PARAPET** PEBBLE BARRIER: GRADED 20-40mm ROUND WASHED **ROOF STRUCTURE TO ENGINEER'S DETAILS** 