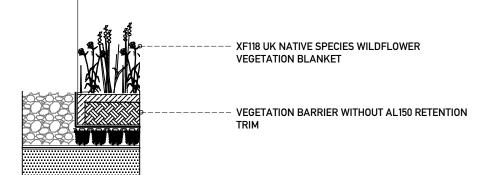

SECTION UPSTAND LEAD CHUTE TO HOPPER/ RWP CONNECTION

XF118 WILDFLOWER SPECIES: Achillea millefolium | Armeria maritima | Bellis perennis | Campanula glomerata | Campanula rotundifolia | Centaurea cyanus | Centaurium erythrea Dianthus deltoides | Echium vulgare | Galium verum Geum rivale | Linaria vulgaris | Lotus corniculatus Lychnis flos-cu-culi | Papaver rhoes | Pilosella aurantiaca | Prunella vulgaris | Rhianthos minor Saponaria officianalis | Scabiosa columbaria | Sedum acre | Silene uniflora | Silene vulgaris | Thymus polytricus