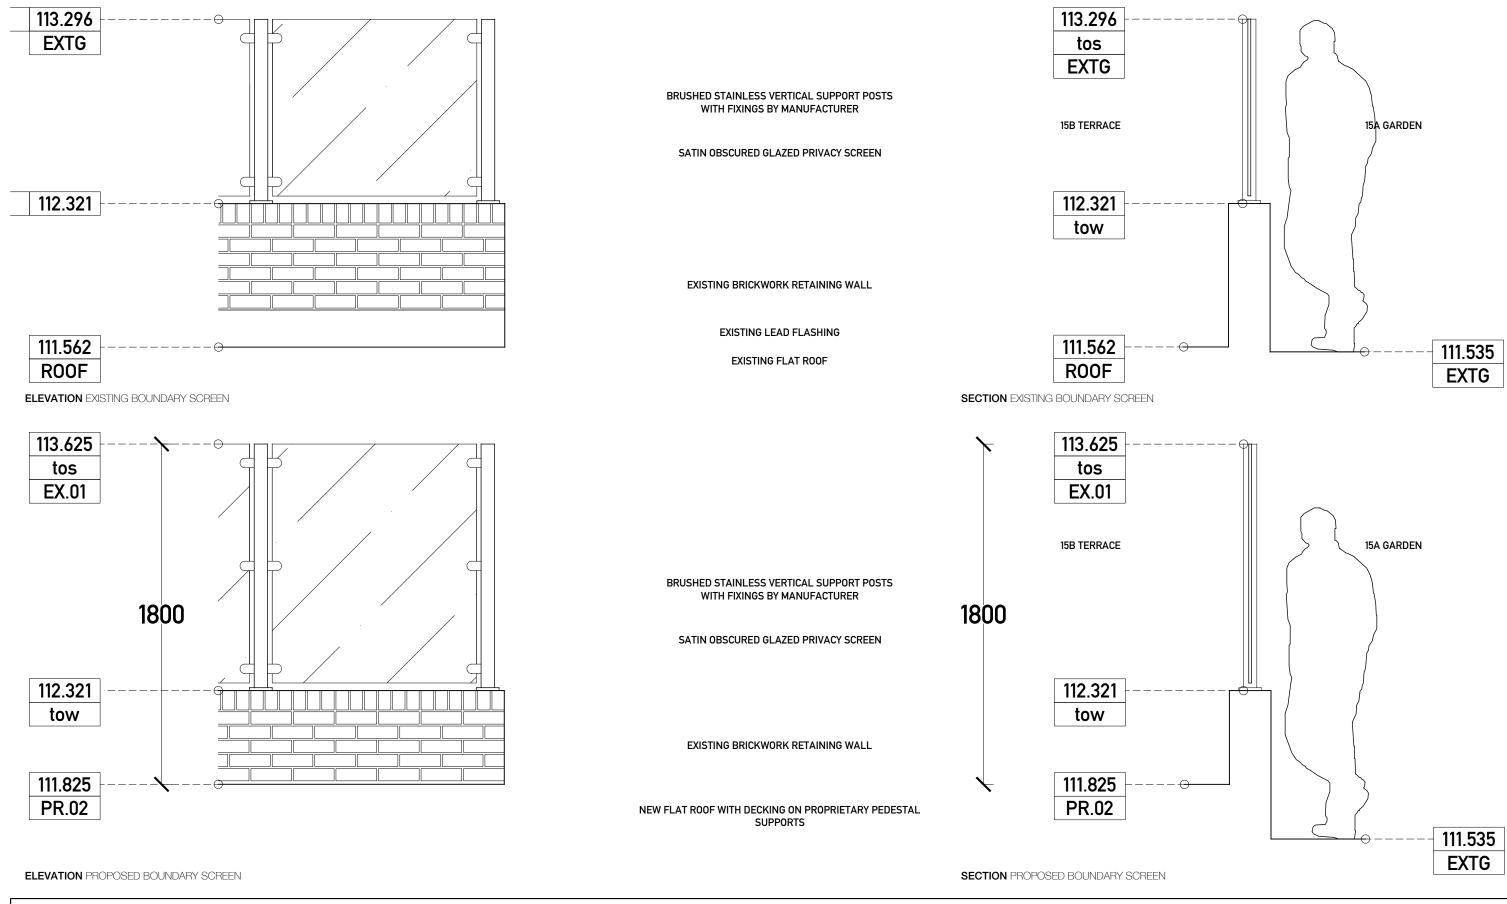

15B WEST HEATH ROAD, NW3 7UU INFORMATION REVISION PROJECT Paul Gibbs Architect THIS DRAWING AND DESIGN IS COPYRIGHT OF THE AUTHOR AND MAY NOT BE RESSUED, LOANED OR COPIED WITHOUT WRITTEN CONSENT. PRINTED OR ELECTRONIC COPIES OF THIS PLAN CAN BE SCALED FOR PLANNING PURPOSES ONLY. THIS DRAWING IS TO BE READ IN CONJUNCTION WITH ALL OTHER INFORMATION RELEVANT TO THE PROJECT AND MUST ONLY BE USED FOR THE PURPOSES FOR WHICH IT HAS BEEN SUPPLIED. APPARENT DISCREPANCIES TO BE BROUGHT TO THE ATTENTION OF THE ARCHITECT. CLIENT MR R. MAKIN paulandrewgibbs@gmail.com +44 [0] 786 333 6087 PLANNING CONDITIONS: BOUNDARY TREATMENT DRAWING 9378\_15\_PL103 DWG NO REV ALL DIMENSIONS AND SETTING OUT TO BE CONFIRMED ON SITE PRIOR TO CONSTRUCTION AND FABRICATION. DRAWINGS PREPARED ON BASIS OF THIRD PARTY SURVEY PROVIDED BY CLIENT, NOTE: DASHED LINES IN PLAN MAY INDICATE ASSUMED LOCATION OF EXISTING WALL, ACCESS LIMITED. ALL DIMENSIONS TO BE VERHIED ON SITE. THE EXACT LOCATION OF THE PROPERTY BOUNDARY IS TO BE DETERMINED PRIOR TO COMMENCEMENT OF WORKS AND TO BE AGREED WITH ALL OWNERS OF THE LAND AND NEIGHBOURING PROPERTIES. DATE 10.12.19 0.25 0.5 SCALE 1:20 [A3]