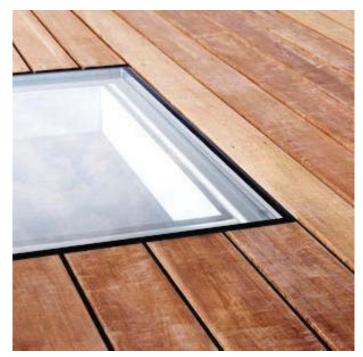

PROPOSED WALK-ON ROOFLIGHT

NOTE: SATIN OBSCURED GLAZING TO BATHROOM SUPPLIER: GLAZING VISION OR SIMILAR

**PROPOSED** GLAZED BARRIER PR.04

CLEAR GLAZING WITH CONCEALED BASE RAIL AND BRUSHED STAINLESS CAP SUPPLIER: Q RAILING OR SIMILAR