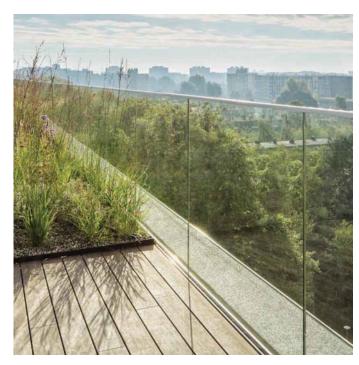

PROPOSED WALK-ON ROOFLIGHT

NOTE: SATIN OBSCURED GLAZING TO BATHROOM SUPPLIER: GLAZING VISION OR SIMILAR

**PROPOSED** GLAZED BARRIER PR.04

CLEAR GLAZING WITH CONCEALED BASE RAIL AND BRUSHED STAINLESS CAP SUPPLIER: Q RAILING OR SIMILAR