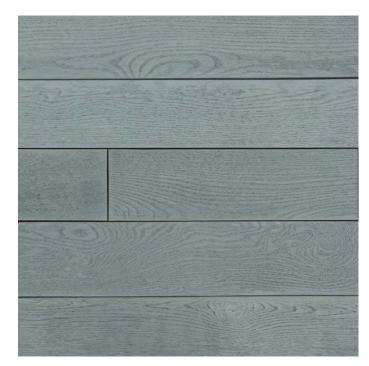

PROPOSED PAVING

SAWN VERSURO ANTIQUE SILVER MULTI (OR SIMILAR APPROVED) SUPPLIER: MARSHALLS OR SIMILAR

**PROPOSED** DECKING PR.02

BRUSHED BASALT ENHANCED GRAIN DECKING (OR SIMILAR APPROVED) SUPPLIER: MILLBOARD OR SIMILAR