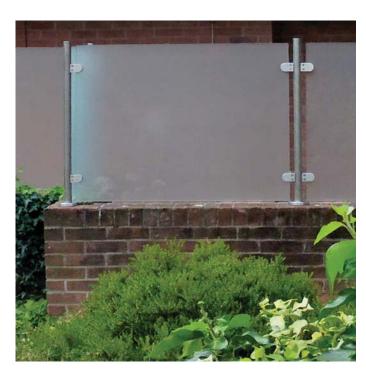

**EXISTING** BOUNDARY TREATMENT A EX 0.1

STAINLESS VERTICAL POSTS WITH SATIN OBSCURED GLAZING

PROPOSED BOUNDARY TREATMENT A
LIKE-FOR-LIKE REPLACEMENT WITH EXTENDED VERTICAL SUPPORTS &
GLAZING TO INCREASE HEIGHT TO 1.8M AS SHOWN ON 9658\_15\_PL101
& 9658\_15\_PL103. SEE CONDITION 6 (2017/5365/P)