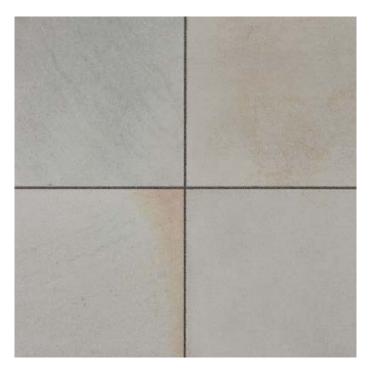

PROPOSED PAVING

SAWN VERSURO ANTIQUE SILVER MULTI (OR SIMILAR APPROVED) SUPPLIER: MARSHALLS OR SIMILAR

**PROPOSED** DECKING PR.02

BRUSHED BASALT ENHANCED GRAIN DECKING (OR SIMILAR APPROVED) SUPPLIER: MILLBOARD OR SIMILAR