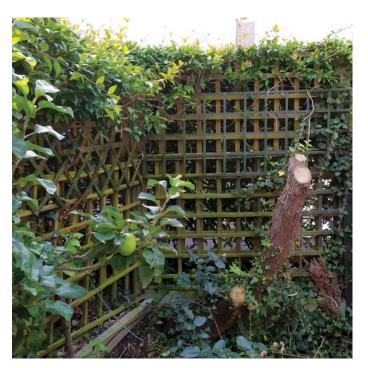

**EXISTING** BOUNDARY TREATMENT B EX.02

TREATED TIMBER TRELLIS FENCING WITH EXISTING PLANTING

PROPOSED BOUNDARY TREATMENT A
LIKE-FOR-LIKE REPLACEMENT WITH INCREASE IN HEIGHT TO 1.8M AS
SHOWN ON 9658\_15\_PL101 - SEE CONDITION 6 (2017/5365/P)

PROPOSED BOUNDARY TREATMENT B
EX.02
WESTERN RED CEDAR/ SIBERIAN LARCH (OR SIMILAR APPROVED)
HORIZONTAL SCREENING AS ALTERNATIVE TO REPLACEMENT TRELLIS
SUPPLIER: MILLWORKS