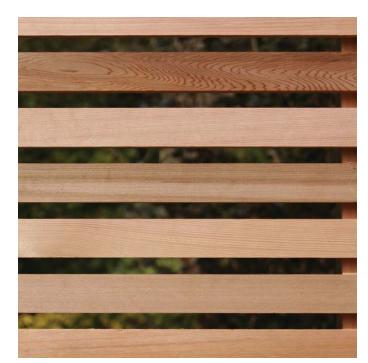

PROPOSED BOUNDARY TREATMENT B
EX.02
WESTERN RED CEDAR/ SIBERIAN LARCH (OR SIMILAR APPROVED)
HORIZONTAL SCREENING AS ALTERNATIVE TO REPLACEMENT TRELLIS
SUPPLIER: MILLWORKS