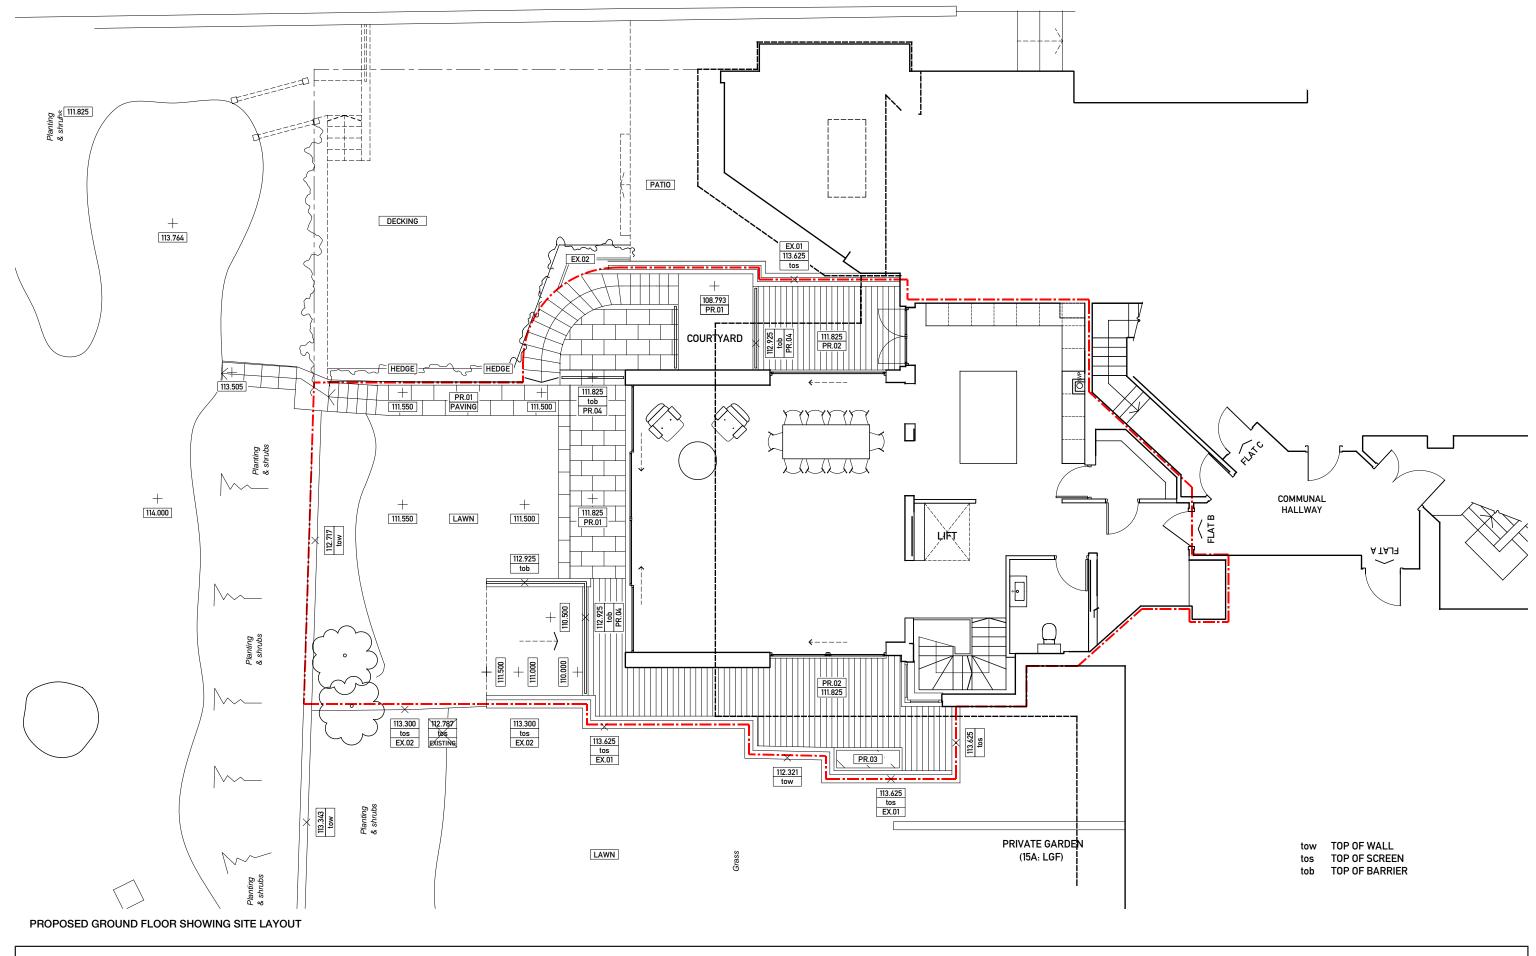

15B WEST HEATH ROAD, NW3 7UU INFORMATION REVISION PROJECT Paul Gibbs **Architect** THIS DRAWING AND DESIGN IS COPYRIGHT OF THE AUTHOR AND MAY NOT BE RESSUED, LOANED OR COPIED WITHOUT WRITTEN CONSENT, PRINTED OR ELECTRONIC COPIES OF THIS PLAN CAN BE SCALED FOR PLANNING PURPOSES ONLY. THIS DRAWING IS TO BE FAD IN CONJUNCTION WITH ALL OTHER INFORMATION RELEVANT TO THE PROJECT AND MUST ONLY BE USED FOR THE PURPOSES FOR WHICH IT HAS BEEN SUPPLIED. APPARENT DISCREPANCIES TO BE BROUGHT TO THE ATTENTION OF THE ARCHITECT. CLIENT MR R. MAKIN paulandrewgibbs@gmail.com +44 [0] 786 333 6087 PLANNING CONDITIONS: LANDSCAPING DRAWING 9378\_15\_PL101 DWG NO ALL DIMENSIONS AND SETTING OUT TO BE CONFIRMED ON SITE PRIOR TO CONSTRUCTION AND FABRICATION. DRAWINGS PREPARED ON BASIS OF THIRD PARTY SURVEY PROVIDED BY CLIENT. NOTE: DASHED LINES IN PLAN MAY INDICATE ASSUMED LOCATION OF EXISTING WALL, ACCESS LIMITED. ALL DIMENSIONS TO BE VERRIED ON SITE. THE EXACT LOCATION OF THE PROPERTY BOUNDARY IS TO BE DETERMINED PRIOR TO COMMENCEMENT OF WORKS AND TO BE AGREED WITH ALL OWNERS OF THE LAND AND NEIGHBOURING PROPERTIES. DATE 10.12.19 4m 1:100 [A3] SCALE