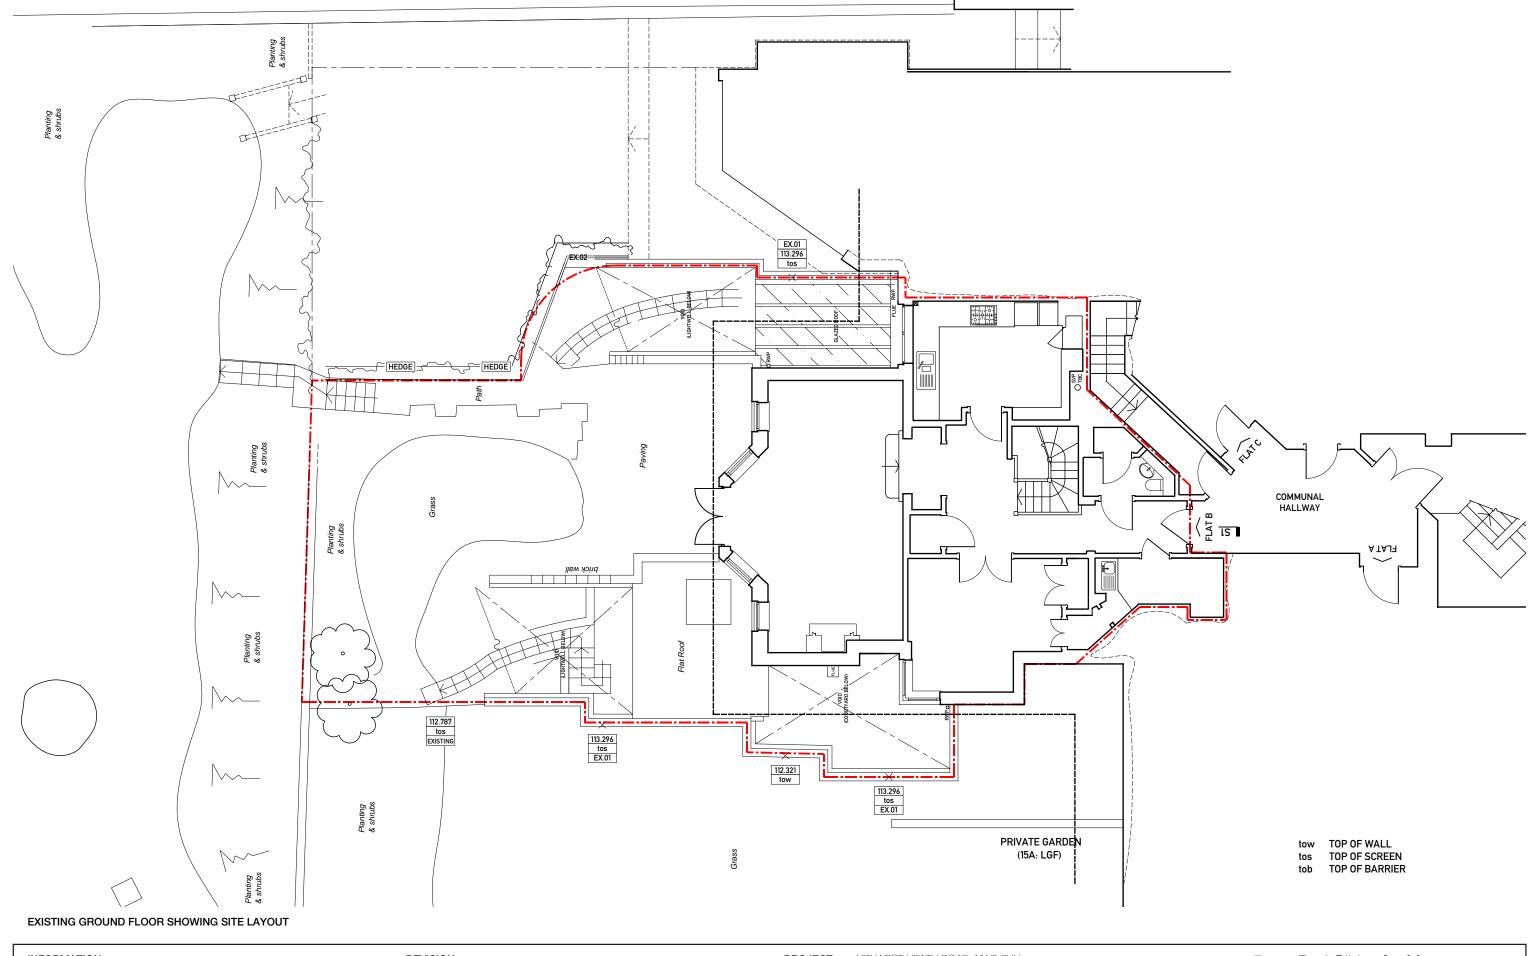

**PROJECT** 15B WEST HEATH ROAD, NW3 7UU INFORMATION REVISION Paul Gibbs **Architect** THIS DRAWING AND DESIGN IS COPYRIGHT OF THE AUTHOR AND MAY NOT BE REISSUED, LOANED OR COPIED WITHOUT WRITTEN CONSENT. PRAINED OR ELECTRONIC COPIES OF THIS PLAN CAN BE SCALED FOR PLANNING PURPOSES ONLY. THIS DRAWING IS TO BE READ IN CONJUNCTION WITH ALL OTHER INFORMATION RELEVANT TO THE PROJECT AND MUST ONLY BE USED FOR THE PURPOSES FOR WHICH IT HAS BEEN SUPPLIED. APPARENT DISCREPANCIES TO BE BROUGHT TO THE ATTENTION OF THE ARCHITECT. CLIENT MR R. MAKIN paulandrewgibbs@gmail.com +44 [0] 786 333 6087 **DRAWING** PLANNING CONDITIONS: EXISTING GF/ SITE DWG NO 9378\_15\_PL001 ALL DIMENSIONS AND SETTING OUT TO BE CONFIRMED ON SITE PRIOR TO CONSTRUCTION AND FABRICATION. DRAWINGS PREPARED ON BASIS OF THIRD PARTY SURVEY PROVIDED BY CLIENT. NOTE: DASHED LINES IN PLAN MAY INDICATE ASSUMED LOCATION OF EXISTING WALL, ACCESS LIMITED. ALL DIMENSIONS TO BE VERIFIED ON SITE. THE EXACT LOCATION OF THE PROPERTY BOUNDARY IS TO BE DETERMINED PRIOR TO COMMENCEMENT OF WORKS AND TO BE AGREED WITH ALL OWNERS OF THE LAND AND NEIGHBOURING PROPERTIES. 10.12.19 DATE 4m 1:100 [A3] SCALE