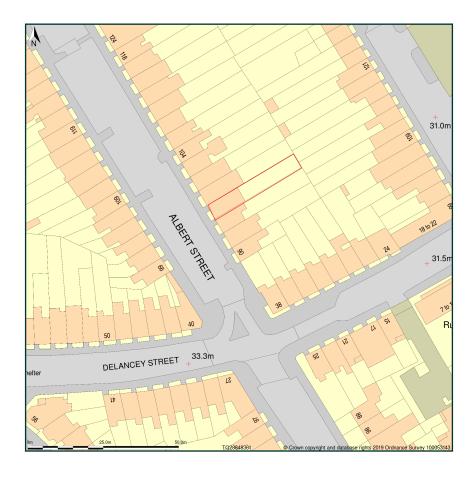

## 96, Albert Street, London, Camden, NW1 7NE

Site Plan shows area bounded by: 528777.14, 183547.53 528918.56, 183688.95 (at a scale of 1:1250), OSGridRef: TQ28848361. The representation of a road, track or path is no evidence of a right of way. The representation of features as lines is no evidence of a property boundary.