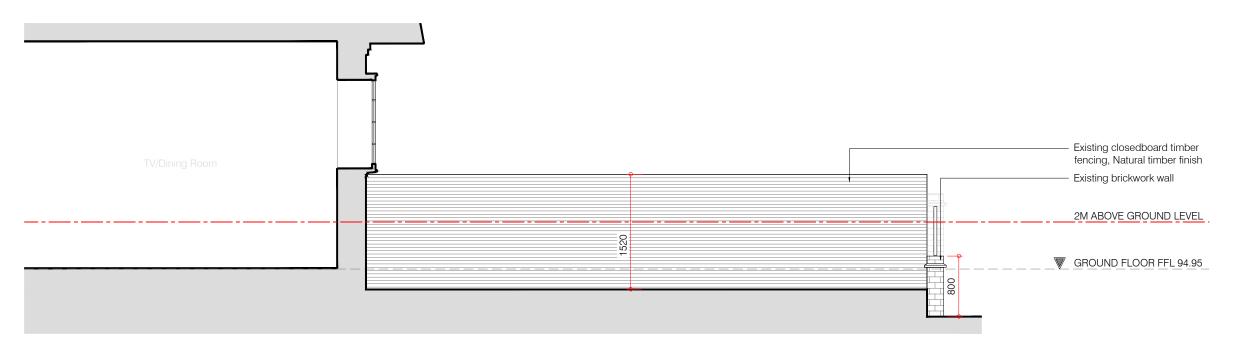

| Low level brickwork walls                                     |   |
|---------------------------------------------------------------|---|
| Existing closedboard timber<br>fencing, Natural timber finish |   |
| Extended brick pillars                                        |   |
| 2M ABOVE GROUND LEVEL                                         |   |
|                                                               | F |

## Elevation A

Elevation B