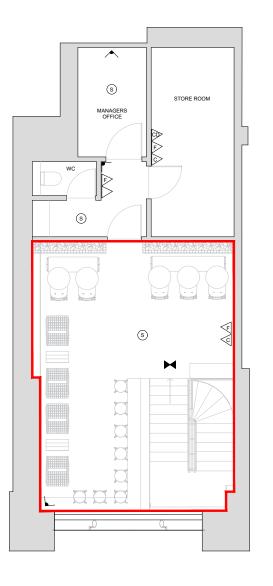

MEZZANINE FLOOR

LEGEND

LICENSED PREMISES

STORE ROOM

FIRE EXTINGUISHER FOAM

FIRE EXTINGUISHER CO2

FIRE EXTINGUISHER CARBON DIOXIDE

S SMOKE DETECTOR

FB FIRE BLANKET

EMERGENCY EXIT SIGN

FIRE PANEL

| REV | BY | DESCRIPTION | DATE |
|-----|----|-------------|------|
|     |    |             |      |

PROJECT NAME:

CAMDEN COFFEE, VICTORIA HOUSE

DRAWING TITLE:

LICENSED PREMISES PLAN

| SCALE:<br>1:100 | SIZE:<br>A3 | DATE:<br>13/12/19 | BY:<br>ML | STATUS: |
|-----------------|-------------|-------------------|-----------|---------|
| PROJECT REF:    | DRAWII      | NG NUMBER:        | REVISION: |         |
| CC              | VH-X        |                   |           |         |
|                 |             | NG NUMBER:        | RI        |         |