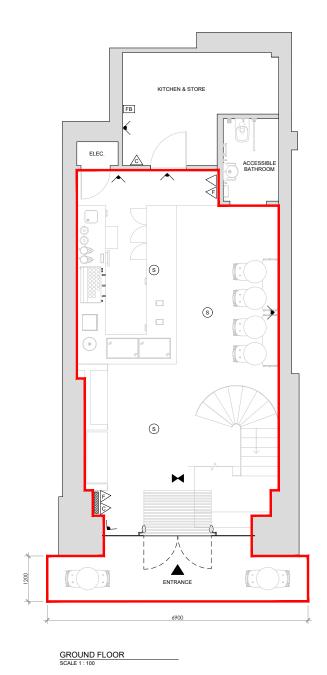

MEZZANINE FLOOR

LEGEND

LICENSED PREMISES

STORE ROOM

FIRE EXTINGUISHER FOAM

FIRE EXTINGUISHER CO2

FIRE EXTINGUISHER CARBON DIOXIDE

S SMOKE DETECTOR

FB FIRE BLANKET

EMERGENCY EXIT SIGN

FIRE PANEL

| REV | BY | DESCRIPTION | DATE |
|-----|----|-------------|------|
|     |    |             |      |

PROJECT NAME:

CAMDEN COFFEE, VICTORIA HOUSE

DRAWING TITLE:

LICENSED PREMISES PLAN

| SCALE:<br>1:100 | SIZE:<br>A3 | DATE:<br>13/12/19 | BY:<br>ML | STATUS: |
|-----------------|-------------|-------------------|-----------|---------|
| PROJECT REF:    | DRAWII      | NG NUMBER:        | REVISION: |         |
| CC              | VH-X        |                   |           |         |
|                 |             | NG NUMBER:        | RI        |         |