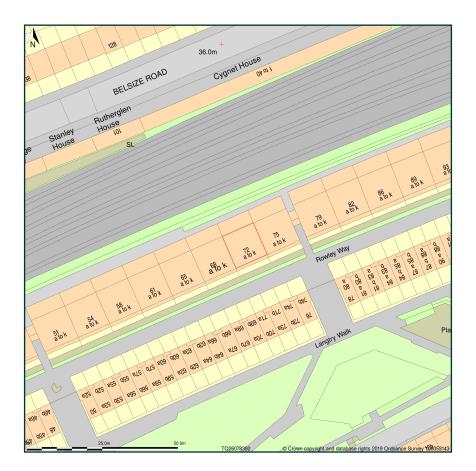

## 72f, Rowley Way, London, Camden, NW8 0SL

Site Plan shows area bounded by: 526009.19, 183856.33 526150.61, 183997.76 (at a scale of 1:1250), OSGridRef: TQ26078392. The representation of a road, track or path is no evidence of a right of way. The representation of features as lines is no evidence of a property boundary.