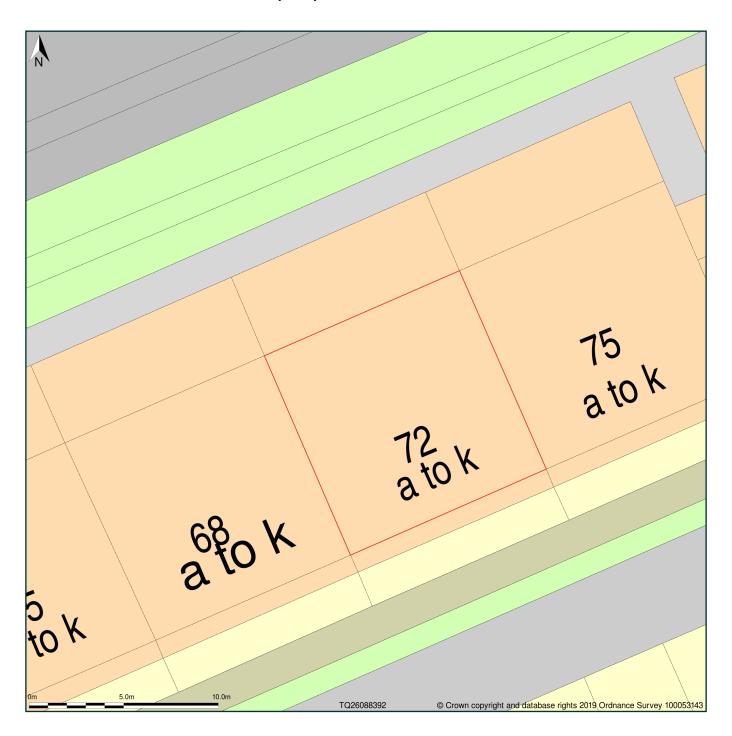

## 72f, Rowley Way, London, Camden, NW8 0SL

Block Plan shows area bounded by: 526062.02, 183909.02 526098.02, 183945.02 (at a scale of 1:200), OSGridRef: TQ26088392. The representation of a road, track or path is no evidence of a right of way. The representation of features as lines is no evidence of a property boundary.