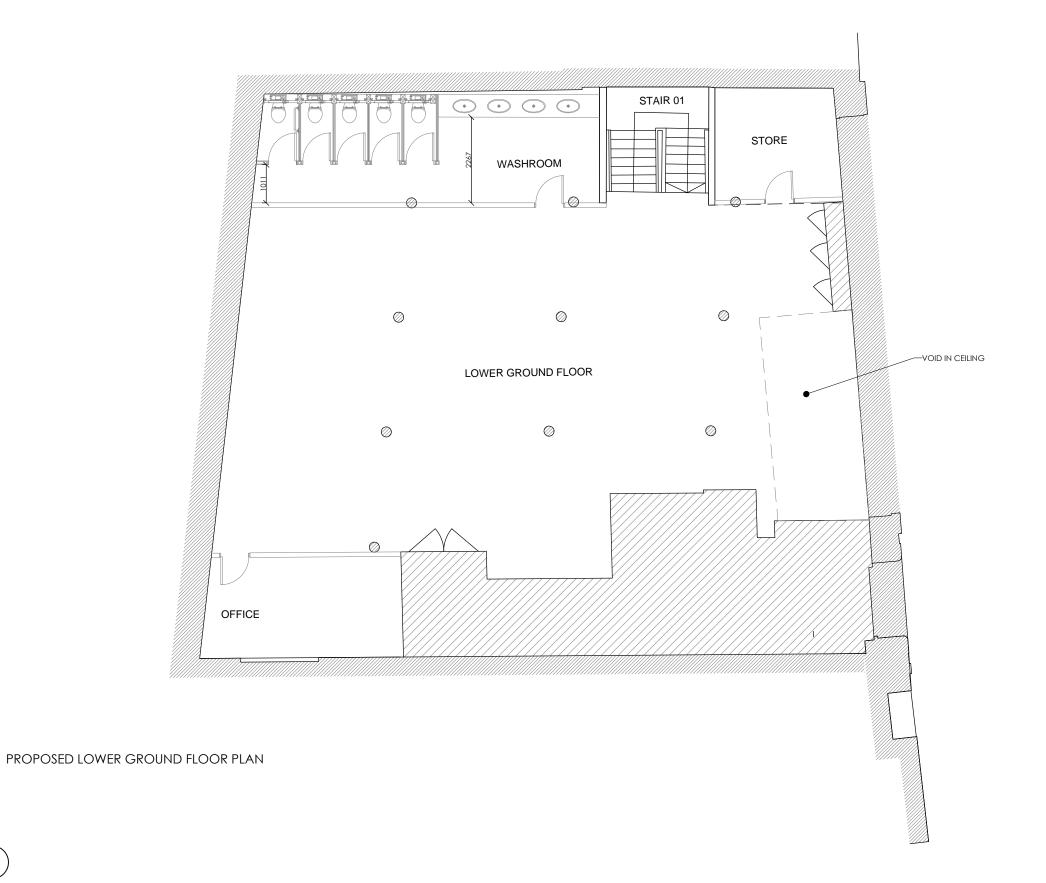

DESIGN
EXTENSION
125, 420 London road,
Croydon, CRO 2NT
1et: 020 785.0 495
E: planning/designextension.co.uk
www.designextension.co.uk

Drawing issued

Planning

ect

25 Shelton Street

Client

PROPOSED LOWER GROUND FLOOR PLAN

Date

Scale @ A3

Drawing No-Revision:

P102 REV A

EARLHAM STREET ENTRANCE

Earlham Street Existing Elevation - Close Gate (NO CHANGES) PROPOSED ELEVATION A

⊕FFL +5<u>1.60</u>

This drawing is copyright of DESIGN EXTENSION. This drawing must be read in conjunction with all other relevant documentation and drawings. No liability will be accepted for any expenses, loss or dramage of whatsoever the configuration of the work to which it relates which has not been referred to the and their approval obtained.