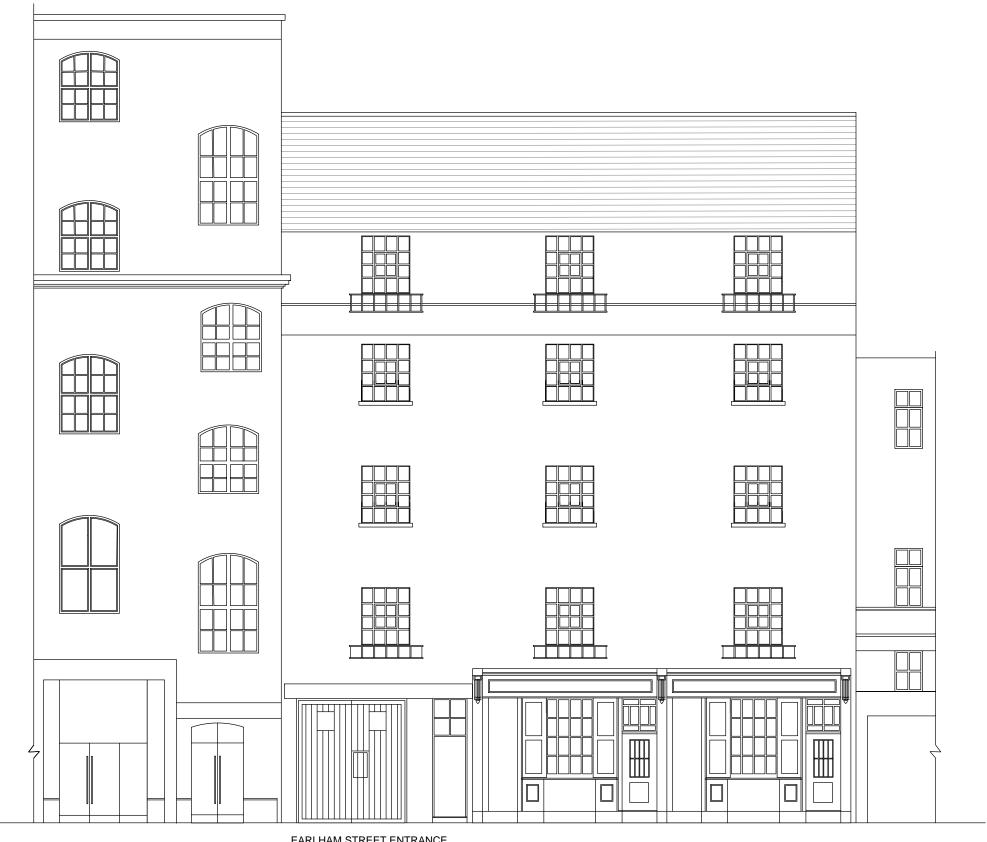

Date

Scale @ A3

Drawing No-Revision:

P102 REV A

EARLHAM STREET ENTRANCE

Earlham Street Existing Elevation - Close Gate (NO CHANGES) PROPOSED ELEVATION A

⊕FFL +5<u>1.60</u>

This drawing is copyright of DESIGN EXTENSION. This drawing must be read in conjunction with all other relevant documentation and drawings. No liability will be accepted for any expenses, loss or dramage of whatsoever the configuration of the work to which it relates which has not been referred to the and their approval obtained.