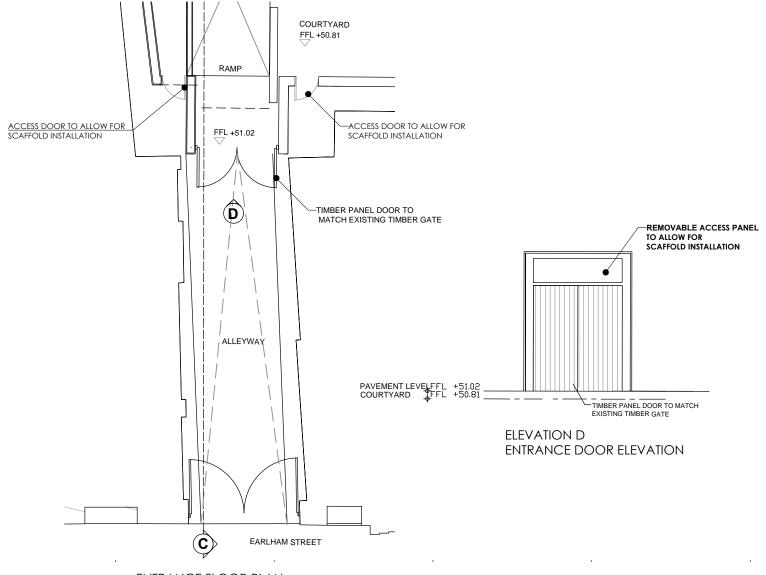

**EXTENSION** 

Date 29/11/2019

/11/2019

P105 REV A

Courtyard Facade Proposed Elevation PROPOSED ELEVATION B

ENTRANCE FLOOR PLAN

This drawing is copyright of DESIGN EXTENSION. This drawing must be read in conjunction with all other relevant documentation and drawings. No liability with be accepted for any expense, loss or dramage of whatsoever nature and however arising from any variation made to this drawing or in the execution of the work to which it relates which has not been referred to them and their approval obtained.