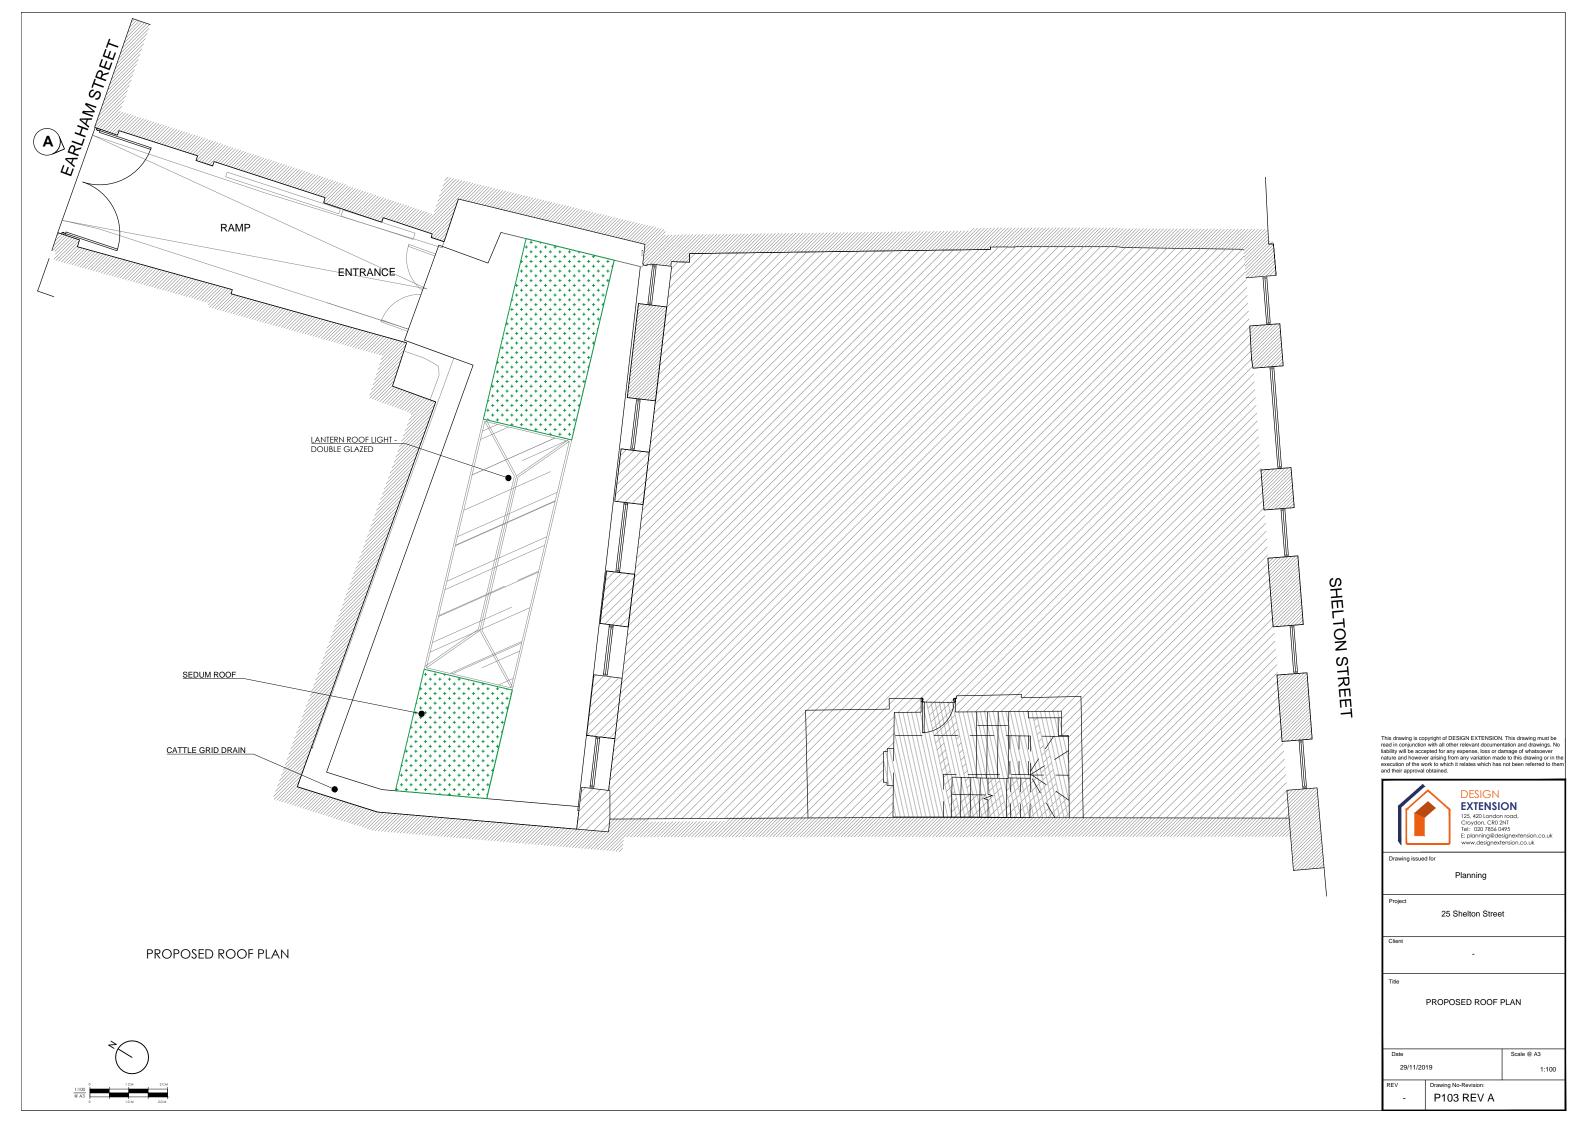

This drawing is copyright of DESIGN EXTENSION. This drawing must be read in conjunction with all other relevant documentation and drawings. No liability will be accepted for any expense, loss or damage of whatsoever nature and however arising from any variation made to this drawing or in the execution of the work to which it relates which has not been referred to them and their approval obtained.

DESIGN
EXTENSION
125, 420 London road,
Croydon, CRO 2NT
1et: 020 785.0 495
E: planning/designextension.co.uk
www.designextension.co.uk

Drawing issued

Planning

ect

25 Shelton Street

Client

PROPOSED LOWER GROUND FLOOR PLAN

Date

Scale @ A3

Drawing No-Revision:

P102 REV A

EARLHAM STREET ENTRANCE

Earlham Street Existing Elevation - Close Gate (NO CHANGES) PROPOSED ELEVATION A

⊕FFL +5<u>1.60</u>

This drawing is copyright of DESIGN EXTENSION. This drawing must be read in conjunction with all other relevant documentation and drawings. No liability will be accepted for any expenses, loss or dramage of whatsoever the configuration of the work to which it relates which has not been referred to the and their approval obtained.