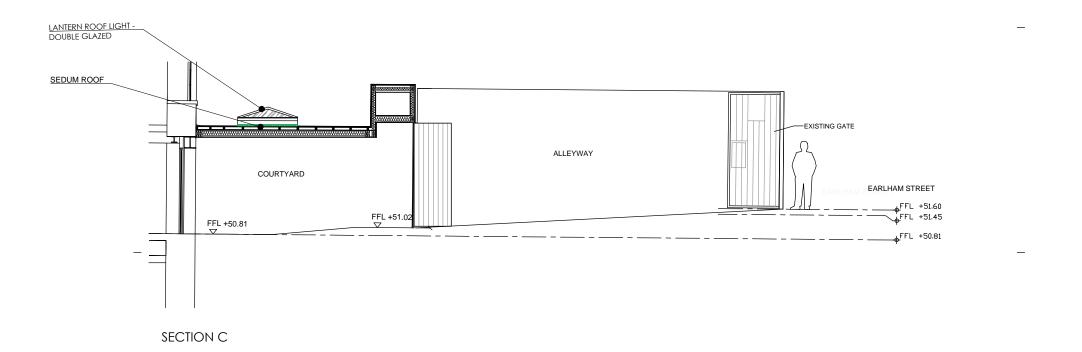

**EXTENSION** 

Date 29/11/2019

/11/2019

P105 REV A

Courtyard Facade Proposed Elevation PROPOSED ELEVATION B

ENTRANCE FLOOR PLAN

This drawing is copyright of DESIGN EXTENSION. This drawing must be read in conjunction with all other relevant documentation and drawings. No liability with be accepted for any expense, loss or dramage of whatsoever nature and however arising from any variation made to this drawing or in the execution of the work to which it relates which has not been referred to them and their approval obtained.