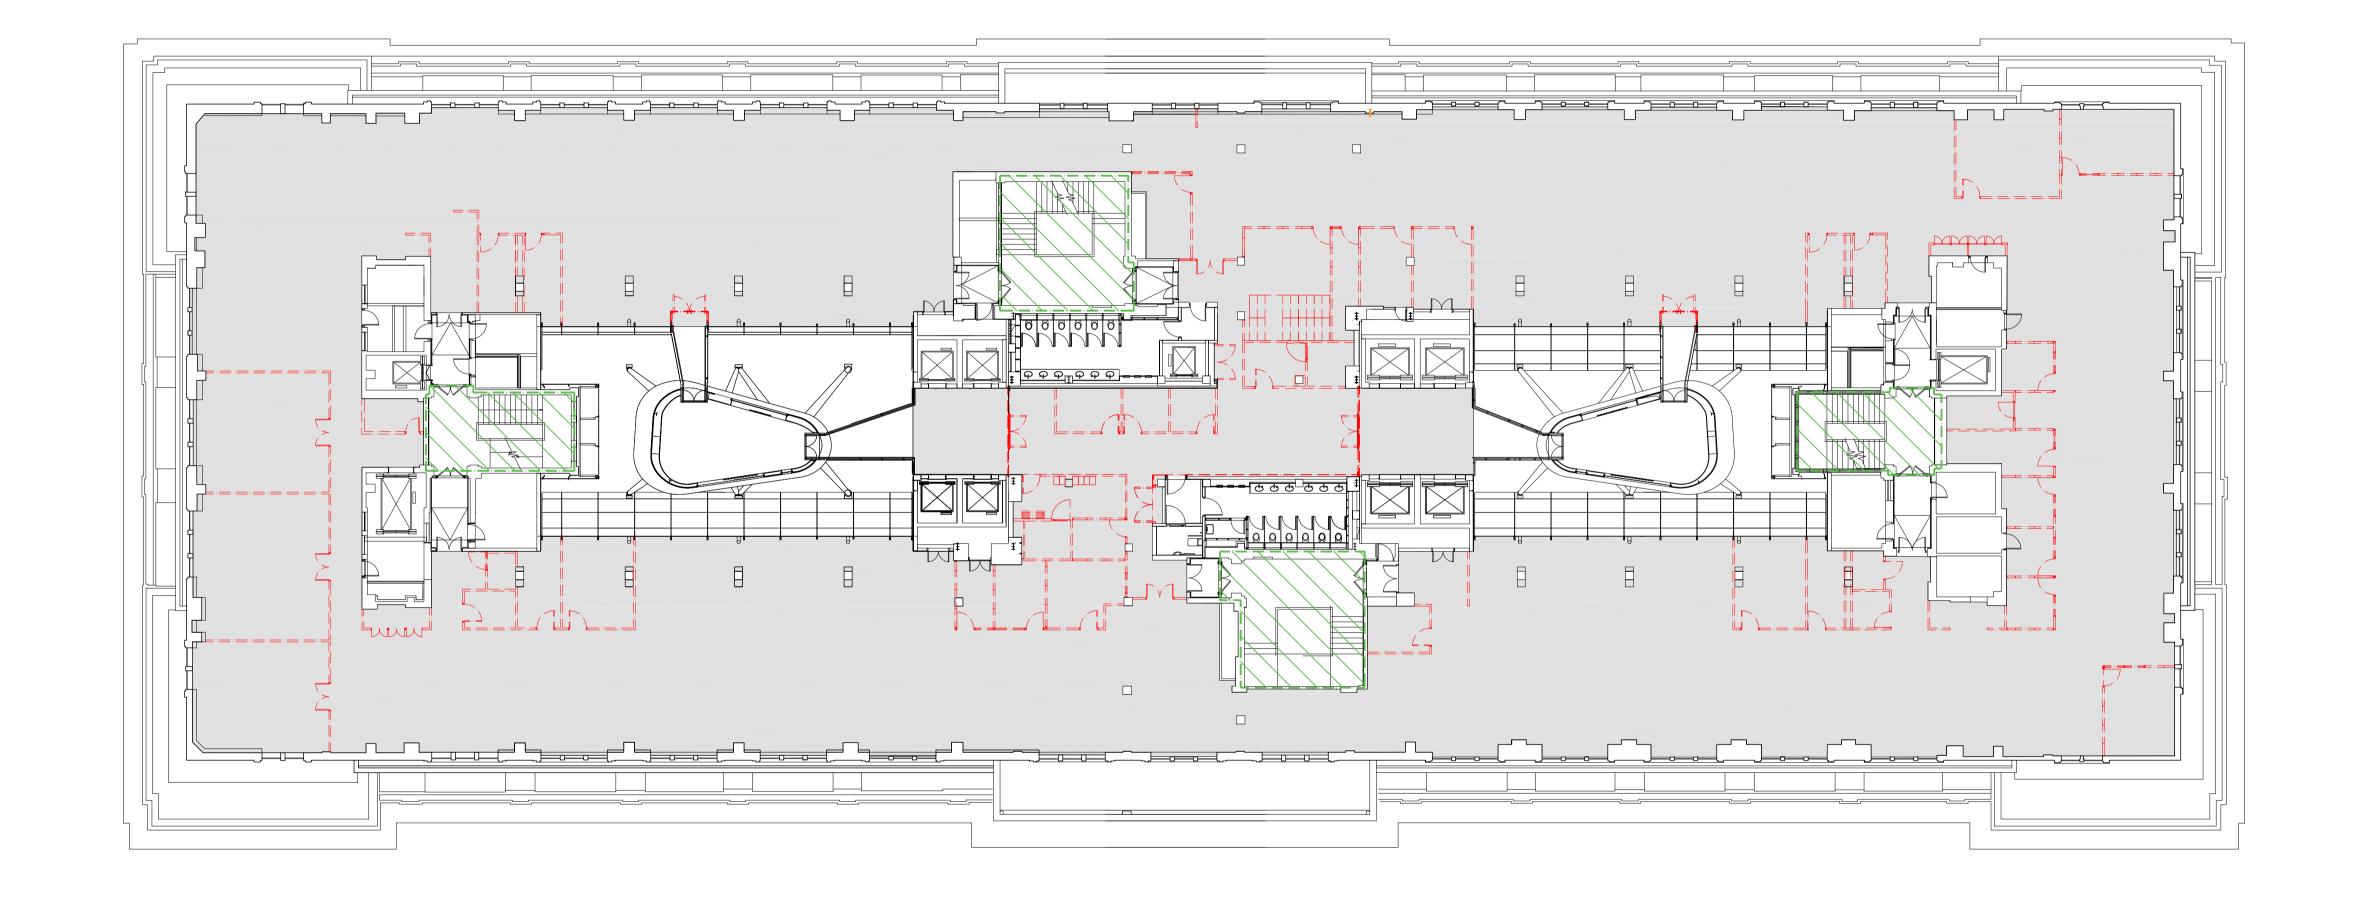

- 10.12.19 Issued for Planning
REV DATE NOTES

# PLANNING

#### HUTCHINSON & PARTNERS

3.14 The Record Hall, 16-16A Baldwin's Garden, London, EC1N 7RJ t. 020 3176 8196 e. info@hutchinsonandpartners.com w. www.hutchinsonandpartners.com

JOB TITLE
LABS, Victoria House, Camden

Proposed Level 02 Demolition Plan

DRAWN BY CHECKED SCALE @ A1 1:200 STATUS PLANNING 01 AP 1211 202

INDICATES AREAS EXCLUDED FROM SCOPE

= = = = = = INDICATES WALLS TO BE DEMOLISHED

EXISTING CEILINGS TO BE STRIPPED BACK TO SUBSTRATE.