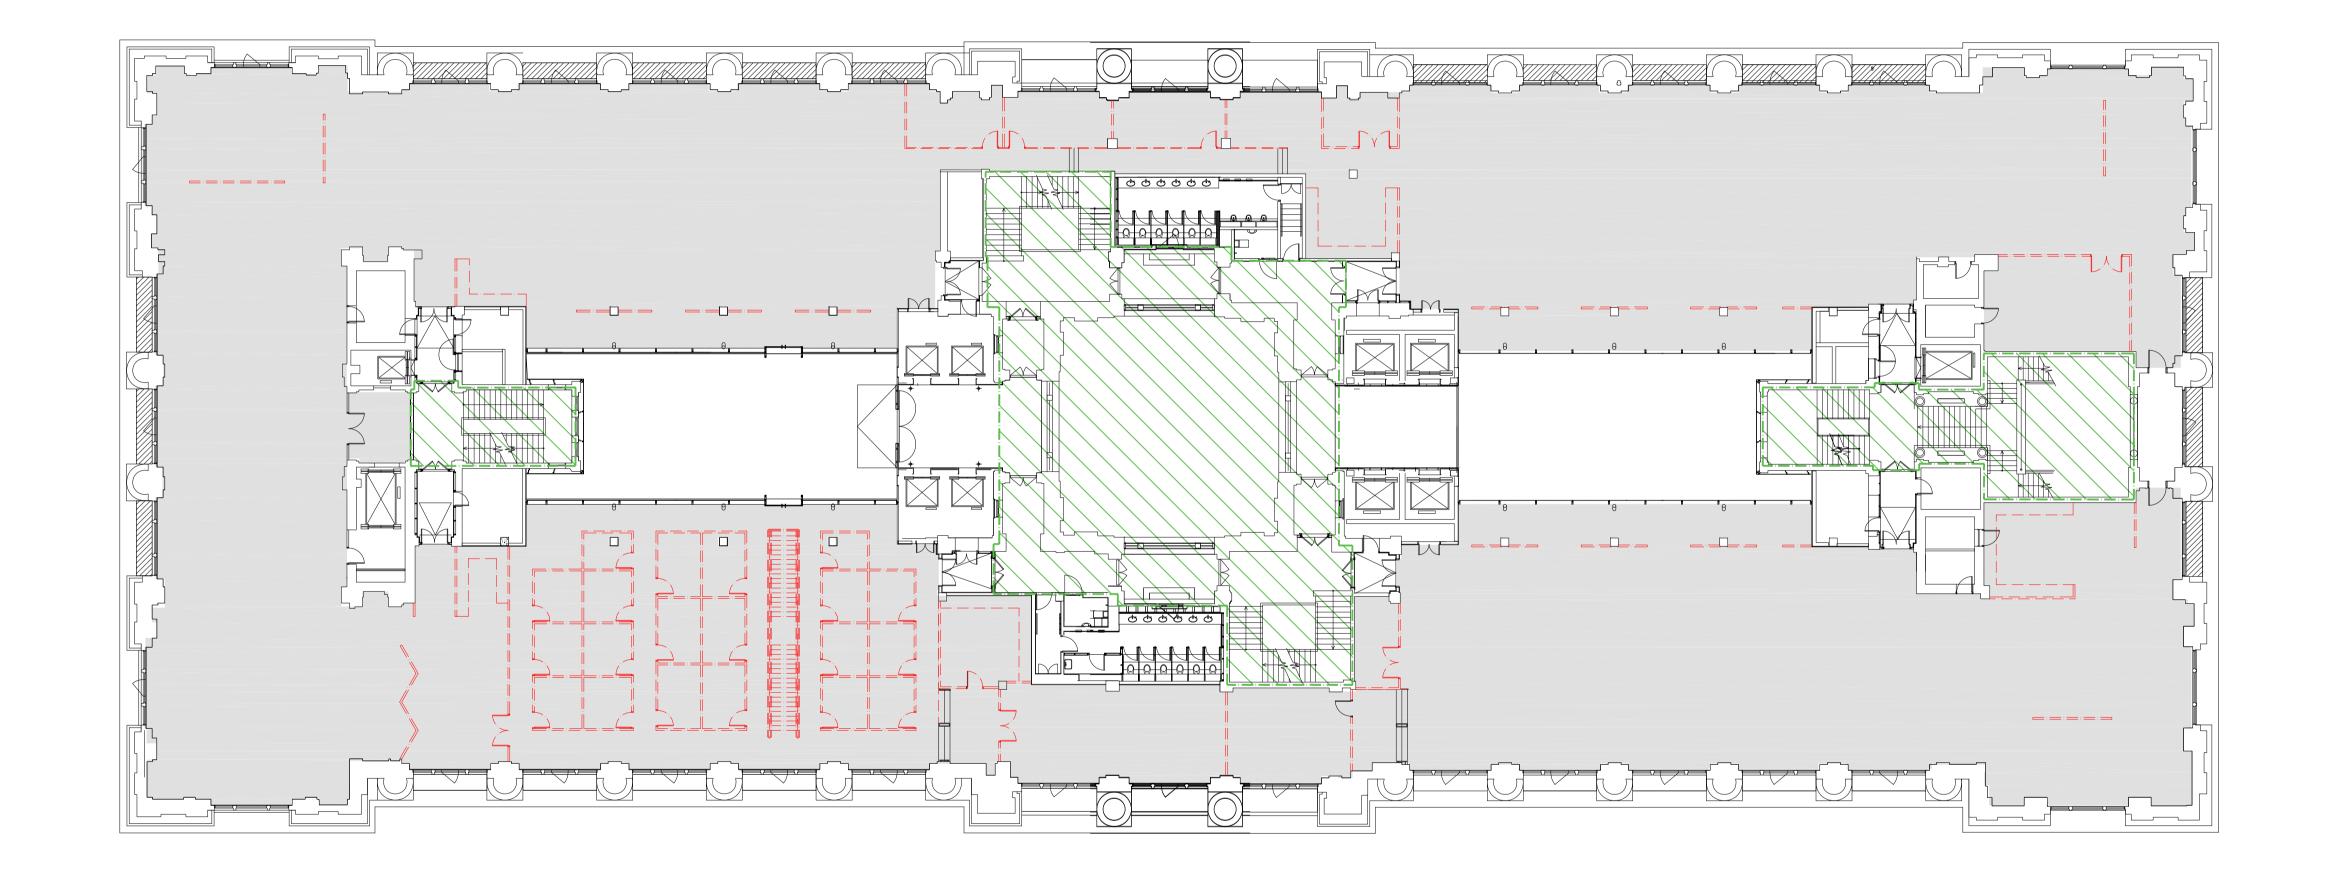

INDICATES AREAS EXCLUDED FROM SCOPE

= = = = = = INDICATES WALLS TO BE DEMOLISHED

EXISTING CEILINGS TO BE STRIPPED BACK TO SUBSTRATE.
EXISTING FLOOR TO BE STRIPPED BACK TO RAISED ACCESS FLOOR, CLEANED AND PREPARED FOR PROPOSED REFURBISHMENT

- 09.12.19 Issued for Planning
REV DATE NOTES **PLANNING** 

## HUTCHINSON & PARTNERS

3.14 The Record Hall, 16-16A Baldwin's Garden, London, EC1N 7RJ t. 020 3176 8196 e. info@hutchinsonandpartners.com w. www.hutchinsonandpartners.com

LABS, Victoria House, Camden

Proposed Level 01 DemolitionPlan

DRAWN BY CHECKED SCALE @ A1 1:200 STATUS PLANNING 01 AP 0110 201

INDICATES AREAS EXCLUDED FROM SCOPE

= = = = = INDICATES WALLS TO BE DEMOLISHED

EXISTING CEILINGS TO BE STRIPPED BACK TO SUBSTRATE.
EXISTING FLOOR TO BE STRIPPED BACK TO RAISED ACCESS FLOOR, CLEANED AND PREPARED FOR PROPOSED REFURBISHMENT