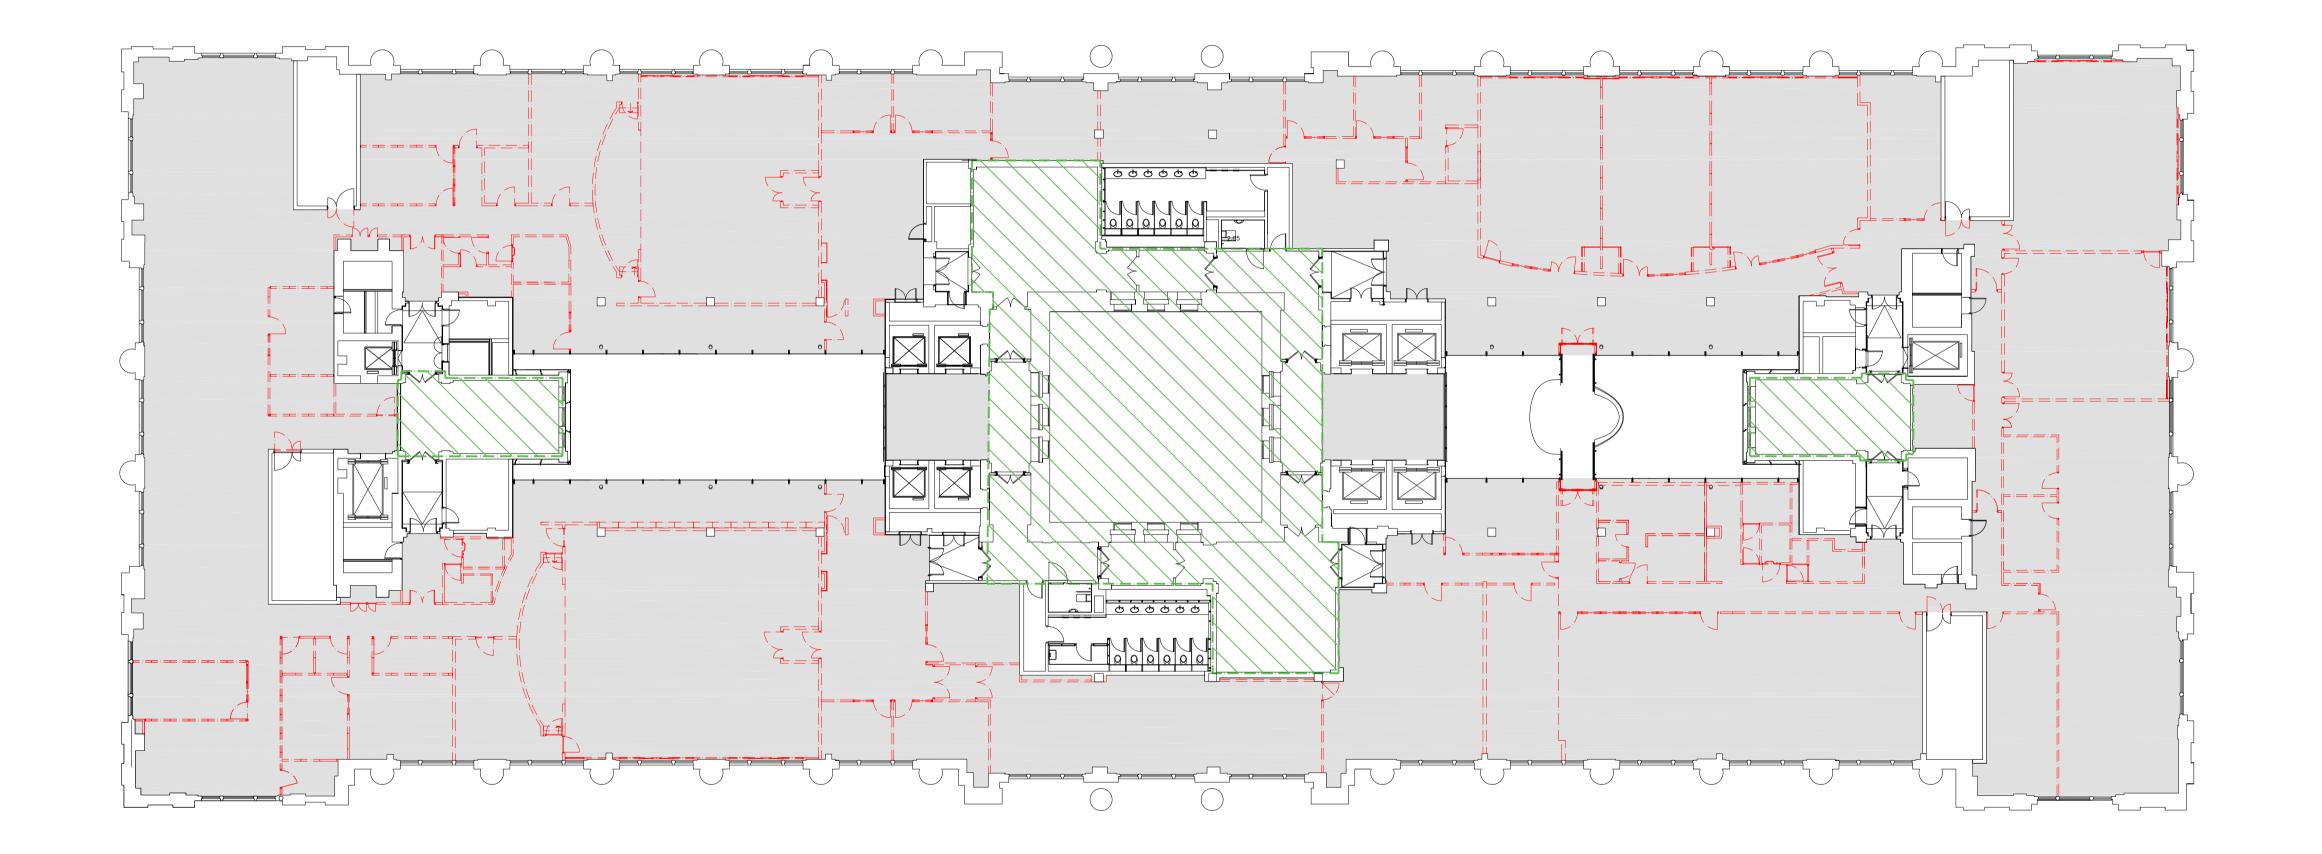

- 10.12.19 Issued for Planning
REV DATE NOTES

# PLANNING

#### HUTCHINSON & PARTNERS

3.14 The Record Hall, 16-16A Baldwin's Garden, London, EC1N 7RJ t. 020 3176 8196 e. info@hutchinsonandpartners.com w. www.hutchinsonandpartners.com

JOB TITLE
LABS, Victoria House, Camden

Proposed Level 02 Demolition Plan

DRAWN BY CHECKED SCALE @ A1 1:200 STATUS PLANNING 01 AP 1211 202

INDICATES AREAS EXCLUDED FROM SCOPE

= = = = = = INDICATES WALLS TO BE DEMOLISHED

EXISTING CEILINGS TO BE STRIPPED BACK TO SUBSTRATE.