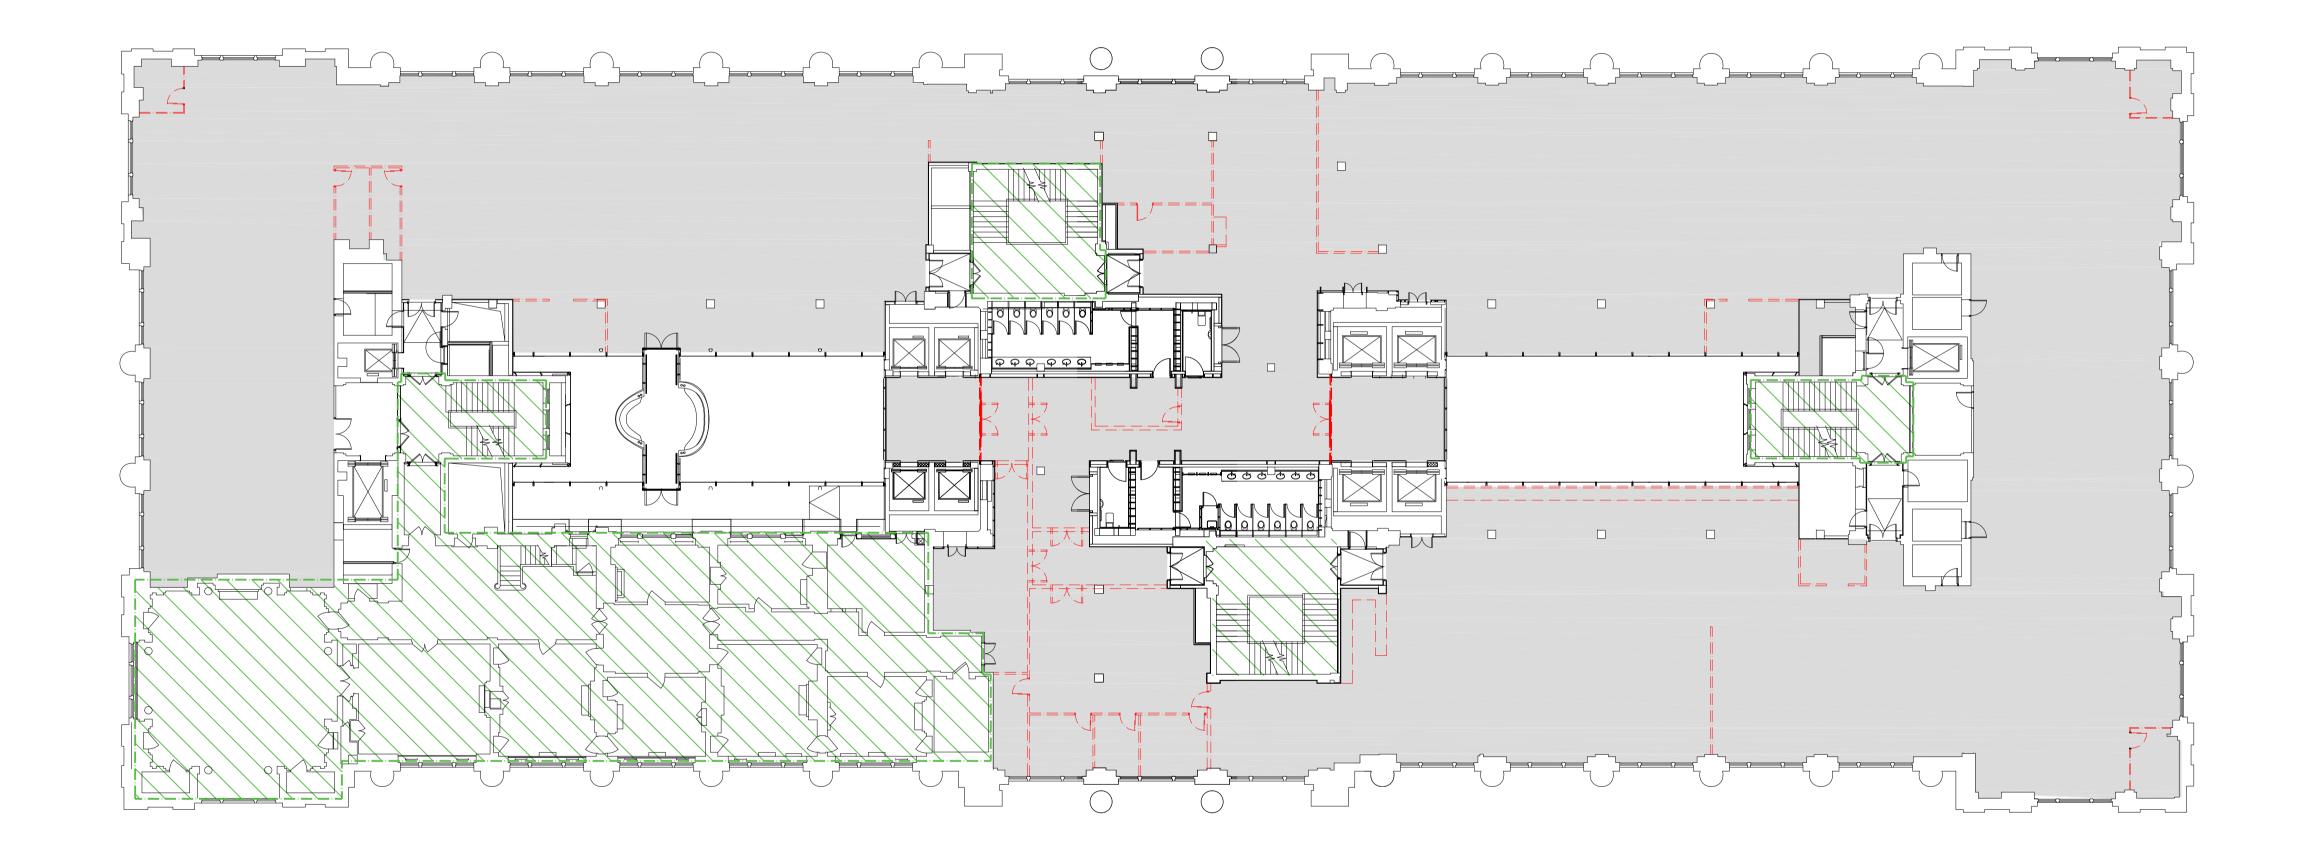

INDICATES AREAS EXCLUDED FROM SCOPE

= = = = = = INDICATES WALLS TO BE DEMOLISHED

EXISTING CEILINGS TO BE STRIPPED BACK TO SUBSTRATE.
EXISTING FLOOR TO BE STRIPPED BACK TO RAISED ACCESS FLOOR, CLEANED AND PREPARED FOR PROPOSED REFURBISHMENT

- 09.12.19 Issued for Planning
REV DATE NOTES **PLANNING** 

## HUTCHINSON & PARTNERS

3.14 The Record Hall, 16-16A Baldwin's Garden, London, EC1N 7RJ t. 020 3176 8196 e. info@hutchinsonandpartners.com w. www.hutchinsonandpartners.com

LABS, Victoria House, Camden

Proposed Level 01 DemolitionPlan

DRAWN BY CHECKED SCALE @ A1 1:200 STATUS PLANNING 01 AP 0110 201

INDICATES AREAS EXCLUDED FROM SCOPE

= = = = = INDICATES WALLS TO BE DEMOLISHED

EXISTING CEILINGS TO BE STRIPPED BACK TO SUBSTRATE.
EXISTING FLOOR TO BE STRIPPED BACK TO RAISED ACCESS FLOOR, CLEANED AND PREPARED FOR PROPOSED REFURBISHMENT