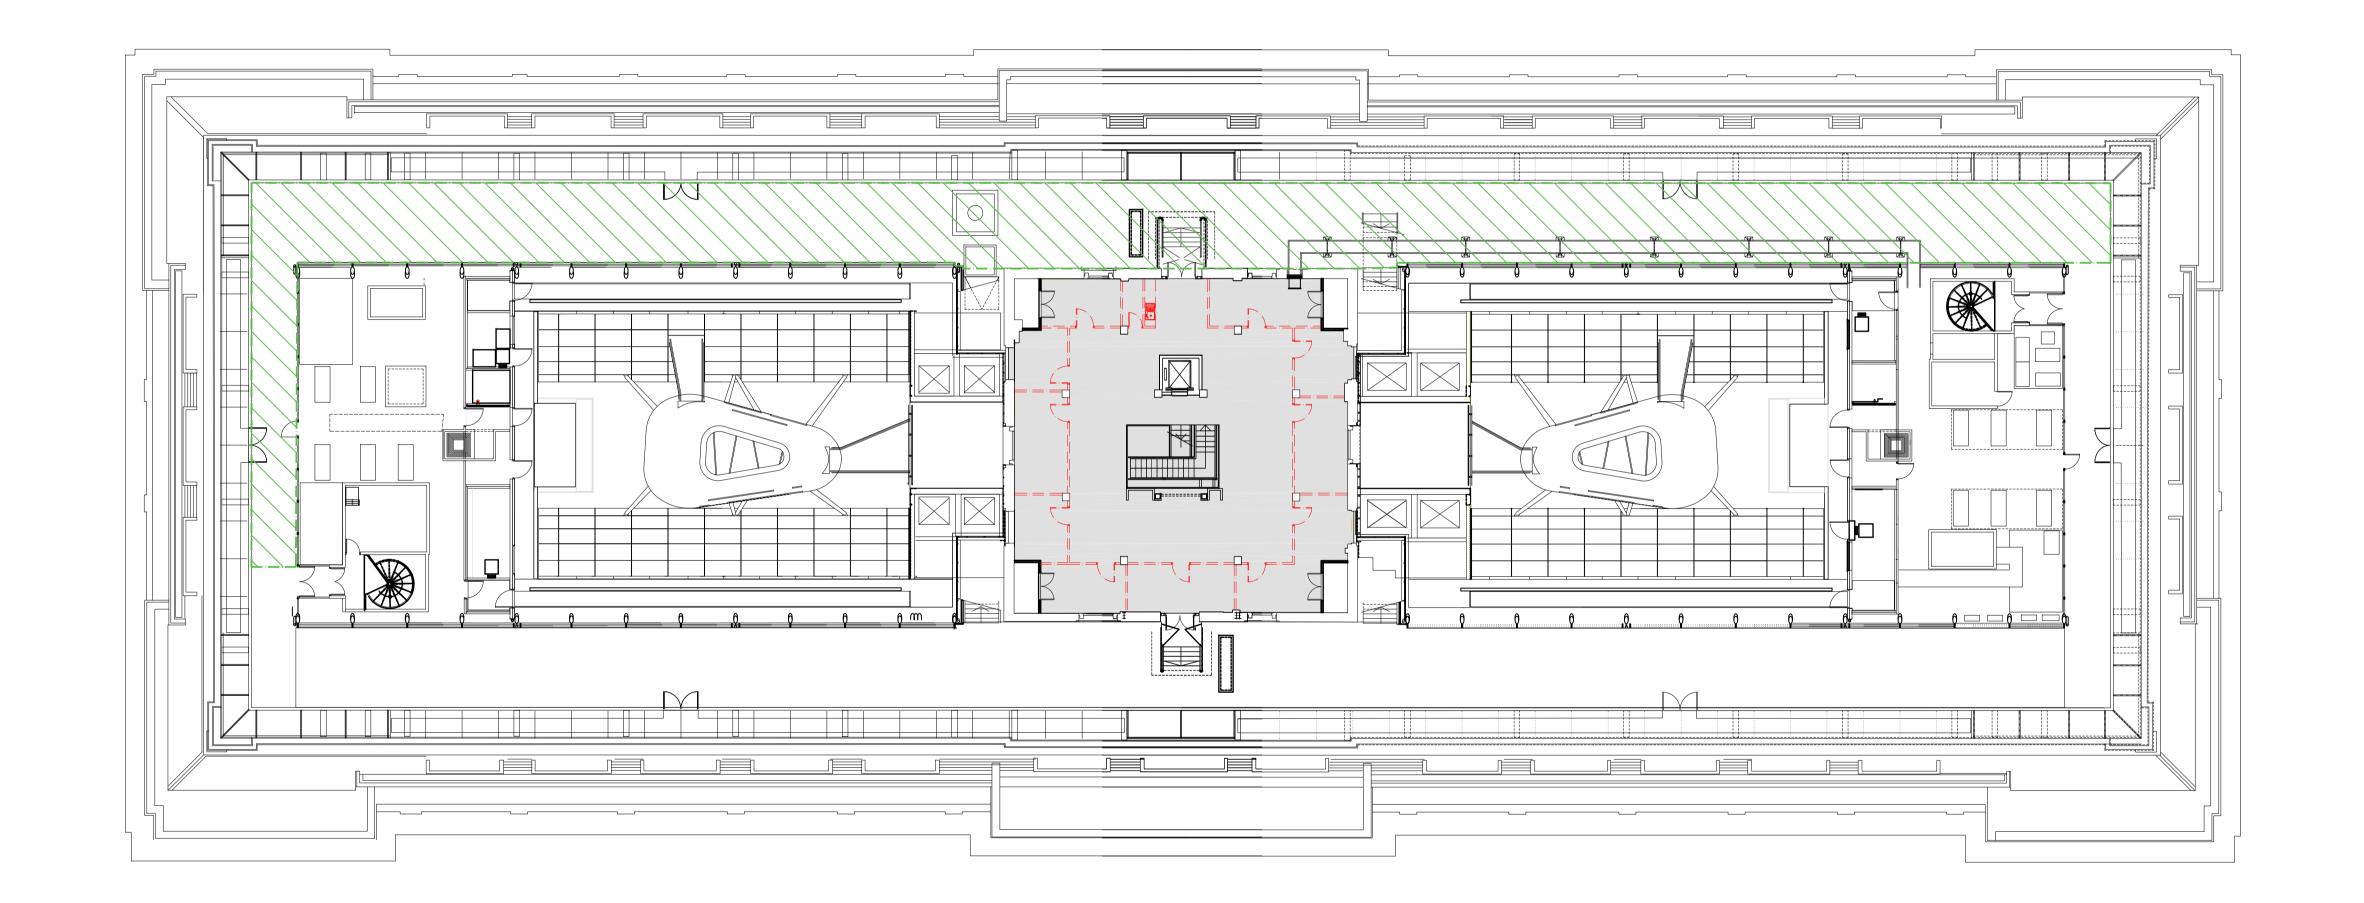

- 10.12.19 Issued for Planning
REV DATE NOTES

# PLANNING

#### HUTCHINSON & PARTNERS

3.14 The Record Hall, 16-16A Baldwin's Garden, London, EC1N 7RJ t. 020 3176 8196 e. info@hutchinsonandpartners.com w. www.hutchinsonandpartners.com

JOB TITLE
LABS, Victoria House, Camden

Proposed Level 02 Demolition Plan

DRAWN BY CHECKED SCALE @ A1 1:200 STATUS PLANNING 01 AP 1211 202

INDICATES AREAS EXCLUDED FROM SCOPE

= = = = = = INDICATES WALLS TO BE DEMOLISHED

EXISTING CEILINGS TO BE STRIPPED BACK TO SUBSTRATE.