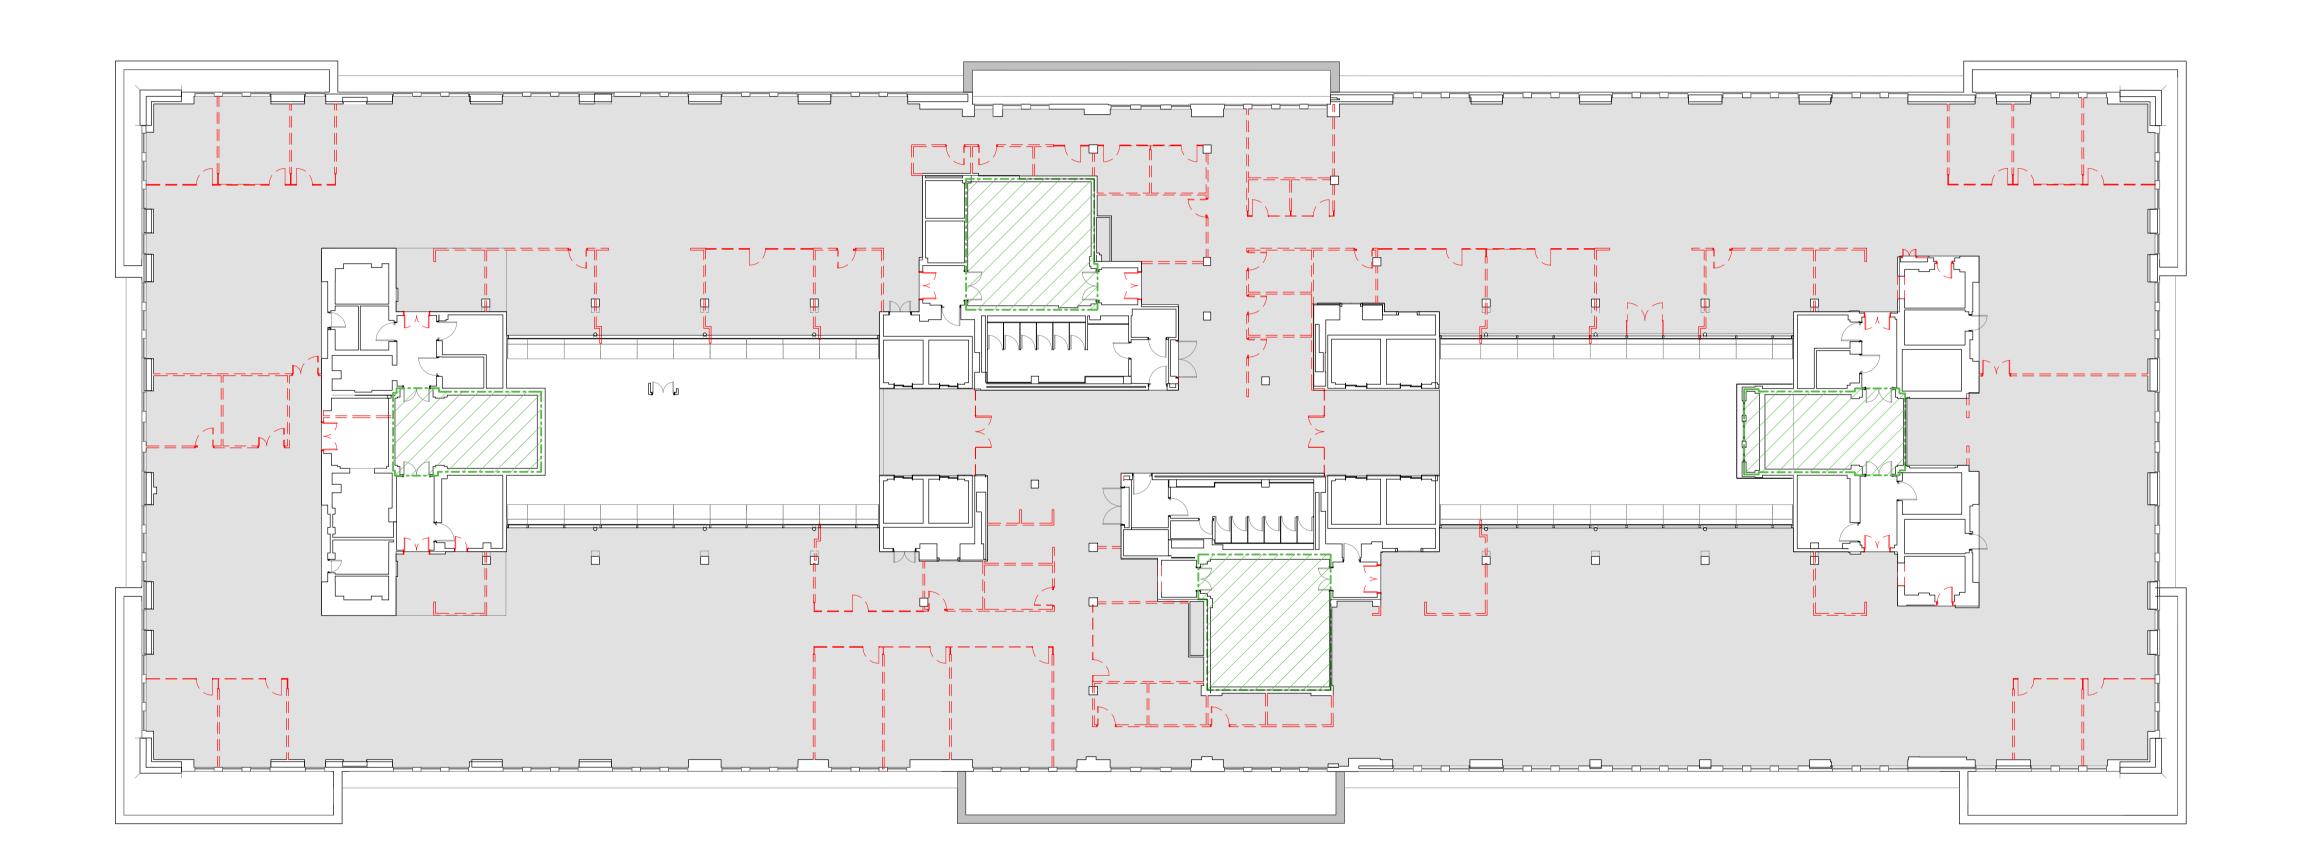

INDICATES AREAS EXCLUDED FROM SCOPE

= = = = = = INDICATES WALLS TO BE DEMOLISHED

EXISTING CEILINGS TO BE STRIPPED BACK TO SUBSTRATE.
EXISTING FLOOR TO BE STRIPPED BACK TO RAISED ACCESS FLOOR, CLEANED AND PREPARED FOR PROPOSED REFURBISHMENT

- 09.12.19 Issued for Planning
REV DATE NOTES **PLANNING** 

## HUTCHINSON & PARTNERS

3.14 The Record Hall, 16-16A Baldwin's Garden, London, EC1N 7RJ t. 020 3176 8196 e. info@hutchinsonandpartners.com w. www.hutchinsonandpartners.com

LABS, Victoria House, Camden

Proposed Level 01 DemolitionPlan

DRAWN BY CHECKED SCALE @ A1 1:200 STATUS PLANNING 01 AP 0110 201

INDICATES AREAS EXCLUDED FROM SCOPE

= = = = = INDICATES WALLS TO BE DEMOLISHED

EXISTING CEILINGS TO BE STRIPPED BACK TO SUBSTRATE.
EXISTING FLOOR TO BE STRIPPED BACK TO RAISED ACCESS FLOOR, CLEANED AND PREPARED FOR PROPOSED REFURBISHMENT