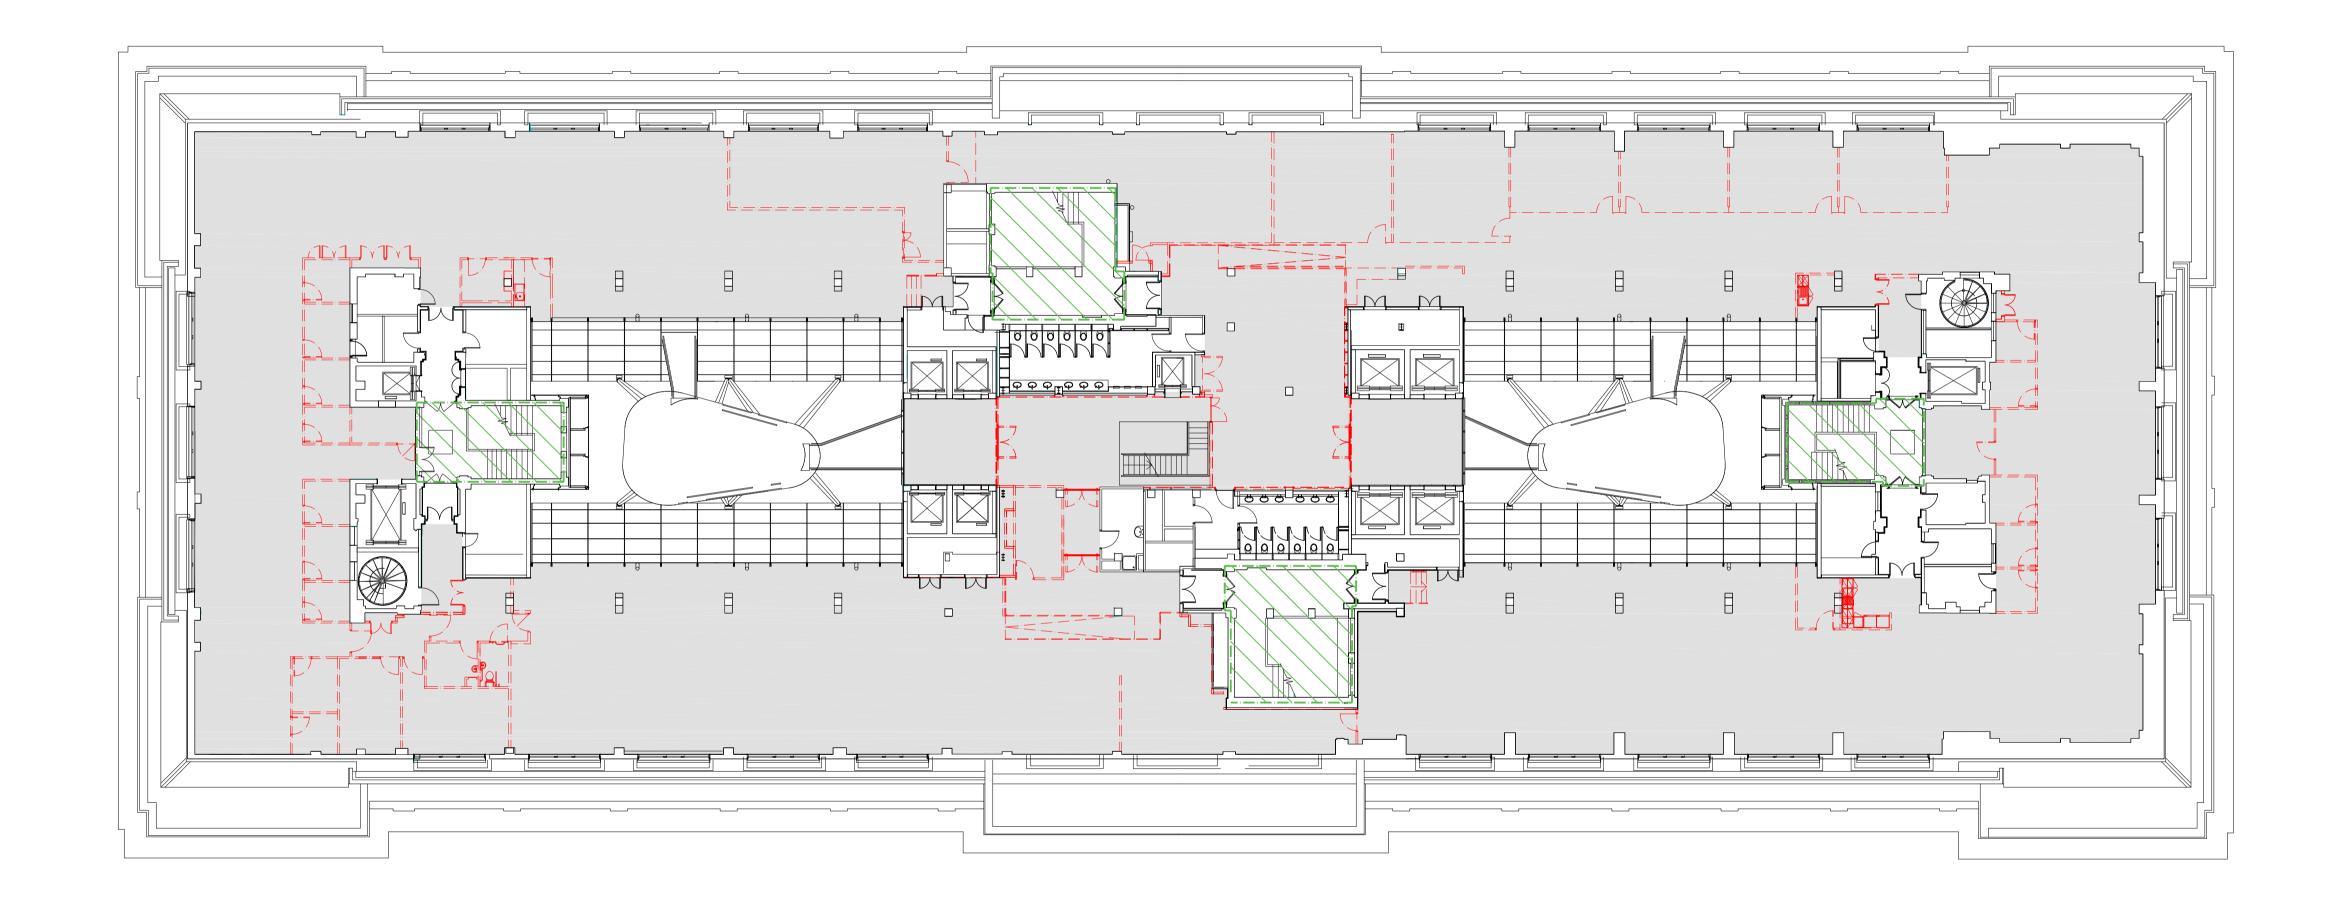

INDICATES AREAS EXCLUDED FROM SCOPE

= = = = = = INDICATES WALLS TO BE DEMOLISHED

EXISTING CEILINGS TO BE STRIPPED BACK TO SUBSTRATE.
EXISTING FLOOR TO BE STRIPPED BACK TO RAISED ACCESS FLOOR, CLEANED AND PREPARED FOR PROPOSED REFURBISHMENT

- 09.12.19 Issued for Planning
REV DATE NOTES **PLANNING** 

## HUTCHINSON & PARTNERS

3.14 The Record Hall, 16-16A Baldwin's Garden, London, EC1N 7RJ t. 020 3176 8196 e. info@hutchinsonandpartners.com w. www.hutchinsonandpartners.com

LABS, Victoria House, Camden

Proposed Level 01 DemolitionPlan

DRAWN BY CHECKED SCALE @ A1 1:200 STATUS PLANNING 01 AP 0110 201

INDICATES AREAS EXCLUDED FROM SCOPE

= = = = = INDICATES WALLS TO BE DEMOLISHED

EXISTING CEILINGS TO BE STRIPPED BACK TO SUBSTRATE.
EXISTING FLOOR TO BE STRIPPED BACK TO RAISED ACCESS FLOOR, CLEANED AND PREPARED FOR PROPOSED REFURBISHMENT