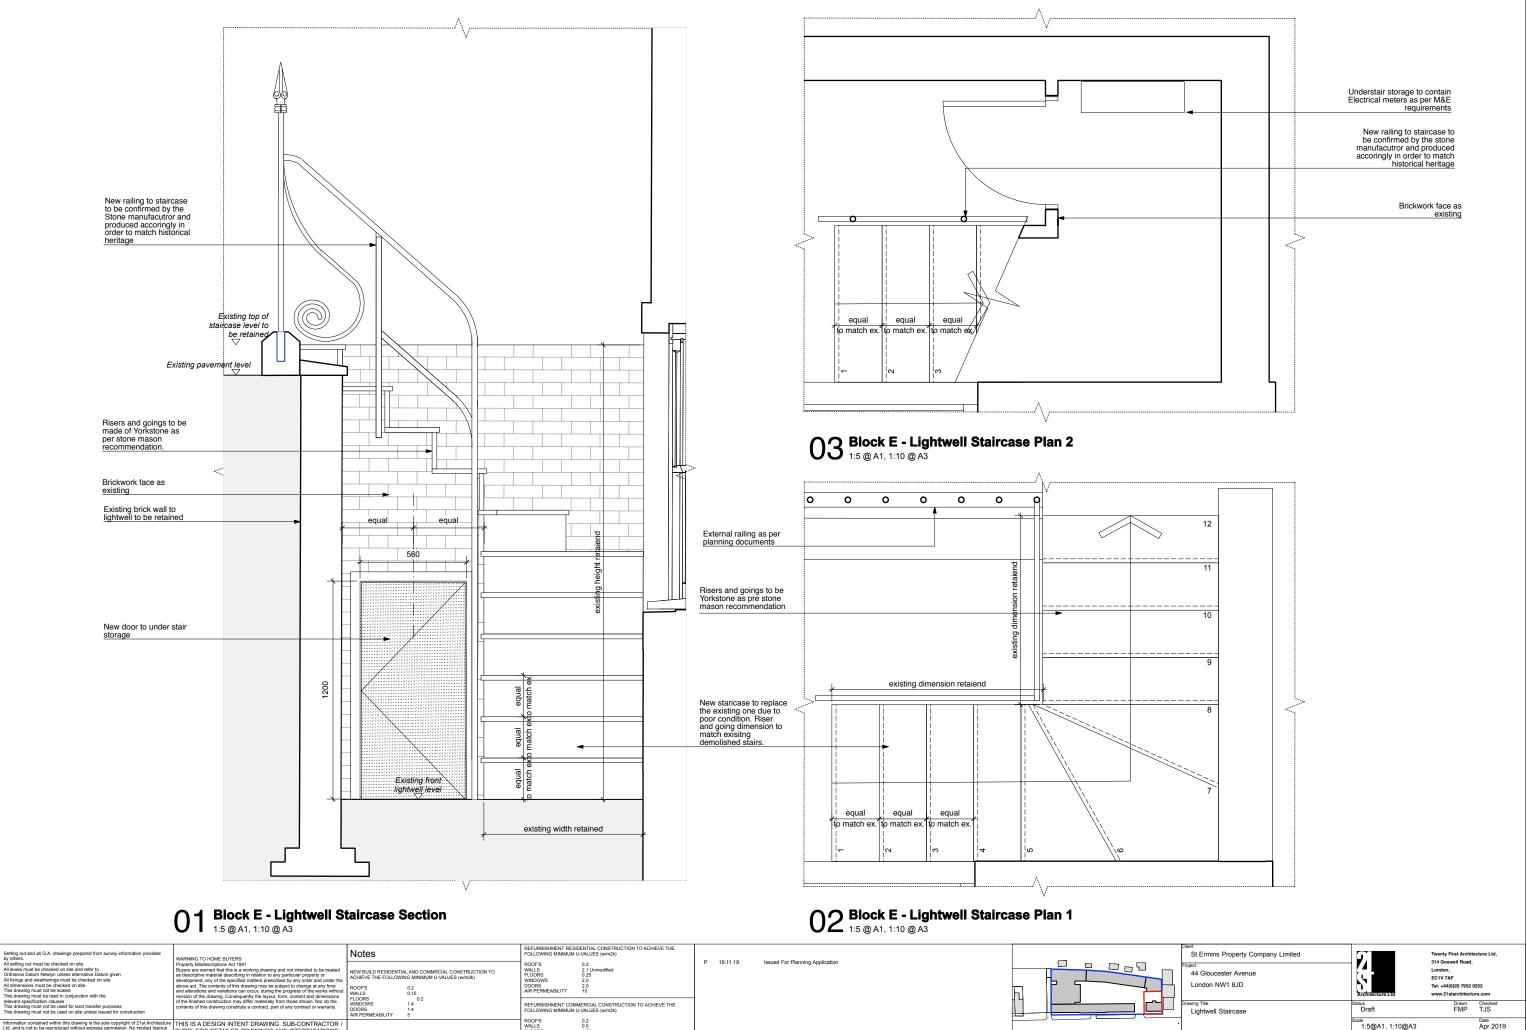

ROOF'S WALLS FLOORS WINDOWS DOORS AIR PERMEABILITY 0.2 0.5 0.25 2.0 2.0 10

Floor finishes in front of the lifts to be "feathered-up" to give FFL+25mm at the lift entrance thresholds.

Revision P

<sup>wg. No.</sup> 173\_PL1\_SC\_01