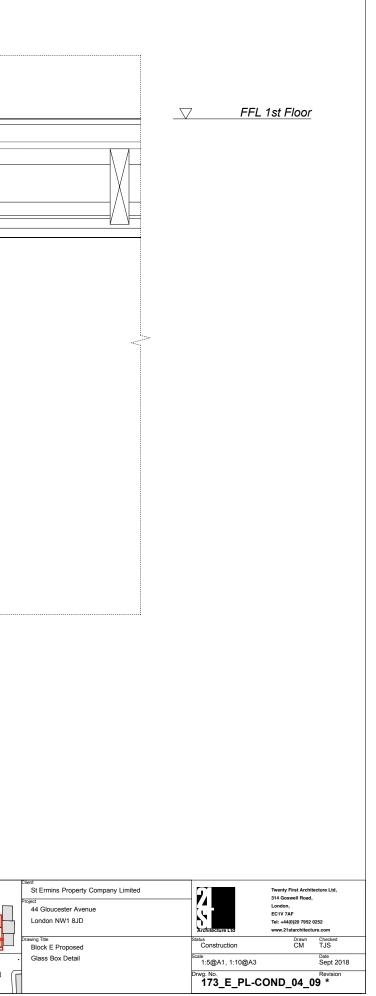

|                                          | λ |     |
|------------------------------------------|---|-----|
|                                          | V |     |
| Facing Brickwork<br>Painted White        |   |     |
| Damp Proof<br>Course                     |   |     |
| Cavity Tray -                            |   |     |
| Full Fill Cavity -<br>Insulation         |   |     |
| Lead Flashing                            |   |     |
| Glass to Overseil<br>Forming Drip Detail |   |     |
|                                          |   |     |
| Blockwork                                |   |     |
| Brick Arch Lintel<br>Painted White       |   |     |
|                                          |   |     |
|                                          |   |     |
|                                          |   |     |
|                                          |   |     |
|                                          |   |     |
|                                          |   |     |
|                                          |   |     |
|                                          |   |     |
|                                          |   | ! ! |