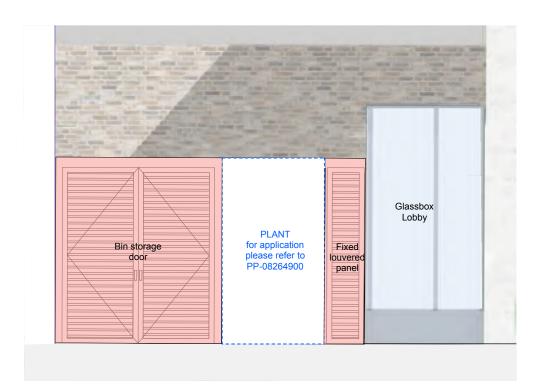

OO Proposed Rear Courtyard Elevation 1:50 @ A1, 1:100 @ A3

P Submitted for Planning Application

Setting out and all G.A. drawings prepared from survey information provid by others.

All setting out must be checked on site All sevies must be checked on site and refer to Ordnance Datum Newlyn unless atternative Datum given All fixings and weatherings must be checked on site All dimensions must be checked no site All dimensions must be checked not site