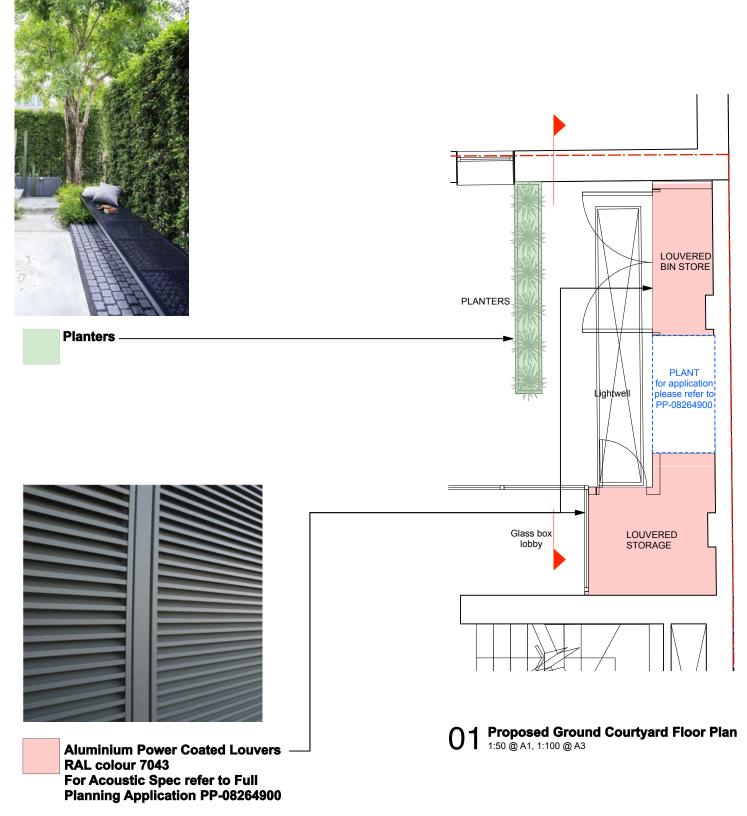

OO Proposed Rear Courtyard Elevation 1:50 @ A1, 1:100 @ A3

P Submitted for Planning Application

Setting out and all G.A. drawings prepared from survey information provid by others.

All setting out must be checked on site All sevies must be checked on site and refer to Ordnance Datum Newlyn unless atternative Datum given All fixings and weatherings must be checked on site All dimensions must be checked no site All dimensions must be checked not site