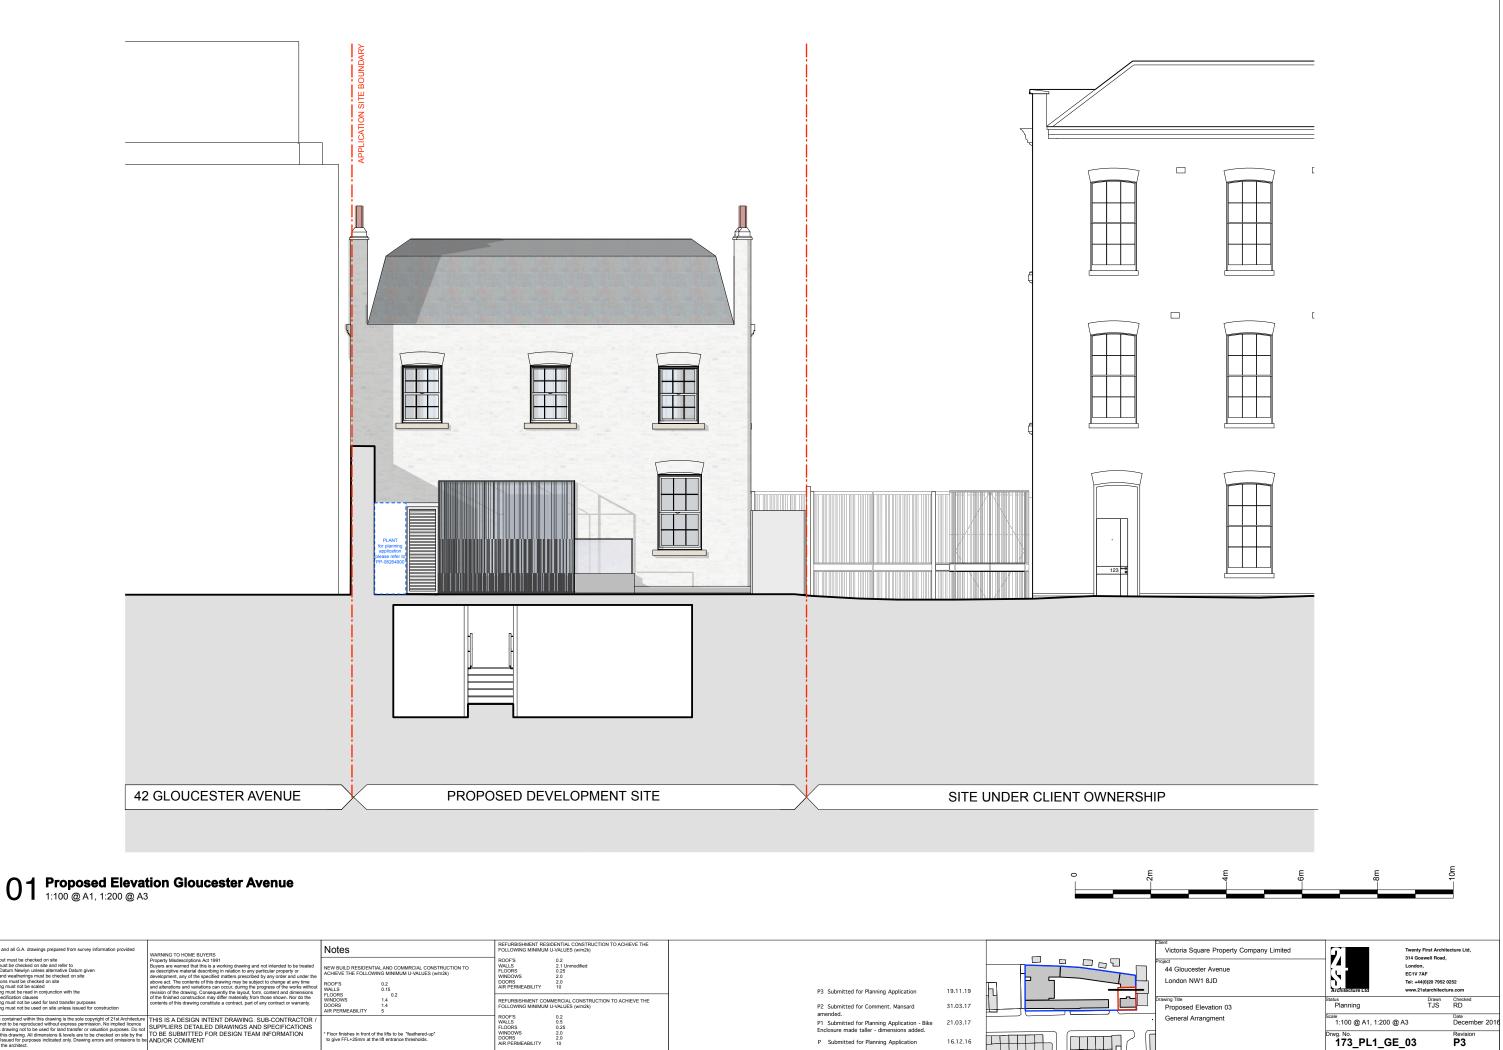

|                                                                                                                                                                                                                                                                                                                                                                                | WARNING 10 HOVE BUYELS IN<br>WARNING 10 HOVE BUYELS is a working drawing and not intended to be treated<br>as descriptive material describing in relation to any particular property or<br>development, any of the specified matters greached by any order and under the<br>above act. The contents of this drawing may be subject to change at any time<br>above act. The contents of this drawing may be subject to change at any time<br>above act. The contents of this drawing may be subject to change at any time<br>revision of the drawing. Consequently the layout, form, content and dimensions<br>of the finished construction may differ materially from those shown. Nor do the<br>contents of this drawing constitute a contract, and of any contract or warranty. | Notes                                                                                                                                                                                     | REFURBISHMENT RESIDENTIAL CONSTRUCTION TO ACHIEVE THE<br>FOLLOWING MINIMUM U-VALUES (w/m2k)                                                                                                                                                |                                                                                                                                   |                                              |
|--------------------------------------------------------------------------------------------------------------------------------------------------------------------------------------------------------------------------------------------------------------------------------------------------------------------------------------------------------------------------------|-----------------------------------------------------------------------------------------------------------------------------------------------------------------------------------------------------------------------------------------------------------------------------------------------------------------------------------------------------------------------------------------------------------------------------------------------------------------------------------------------------------------------------------------------------------------------------------------------------------------------------------------------------------------------------------------------------------------------------------------------------------------------------------|-------------------------------------------------------------------------------------------------------------------------------------------------------------------------------------------|--------------------------------------------------------------------------------------------------------------------------------------------------------------------------------------------------------------------------------------------|-----------------------------------------------------------------------------------------------------------------------------------|----------------------------------------------|
| Ordnance Datum Newlyn unless alternative Datum given<br>All fixings and weatherings must be checked on site<br>All dimensions must be checked on site                                                                                                                                                                                                                          |                                                                                                                                                                                                                                                                                                                                                                                                                                                                                                                                                                                                                                                                                                                                                                                   | NEW BUILD RESIDENTIAL AND COMMIRCIAL CONSTRUCTION TO<br>ACHEVE THE FOLLOWING MINIMUM U-VALUES (wim2k)   ROOFS 0.2   WALLS 0.15   FLOORS 0.2   WINDOWS 1.4   DOORS 1.4   AIR PERMEABUITY 5 | ROCFS 0.2   WALLS 2.1   VALLS 2.1   WINDOWS 2.0   DOORS 2.0   AIR PERMEABILITY 10   REFURBISHIENT COMMERCIAL CONSTRUCTION TO ACHIEVE THE<br>FOLLOWING MINIMUM U-VALUES (winzs)   ROOFS 0.2   VALLS 0.5   FLODOWS 2.0   AIR PERMEABILITY 10 | P3 Submitted for Planning Application<br>P2 Submitted for Comment. Mansard<br>amended.                                            | 19.11.19<br>31.03.17<br>21.03.17<br>16.12.16 |
| Information contained within this drawing is the sole copyright of 2181 Architecture<br>tall, and is not be reproduced without express permission. No implied lonnoe<br>exists. This drawing not to be used for land transfer or valuation purposes. Do not<br>contractor issues for purposes indicated only. Drawing errors and omissions to be<br>reported to the architect. | TO BE SUBMITTED FOR DESIGN TEAM INFORMATION                                                                                                                                                                                                                                                                                                                                                                                                                                                                                                                                                                                                                                                                                                                                       | * Floor finishes in front of the lifts to be "feathered-up"<br>to give FFL+25mm at the lift entrance thresholds.                                                                          |                                                                                                                                                                                                                                            | P1 Submitted for Planning Application - Bike<br>Enclosure made taller - dimensions added.<br>P Submitted for Planning Application |                                              |