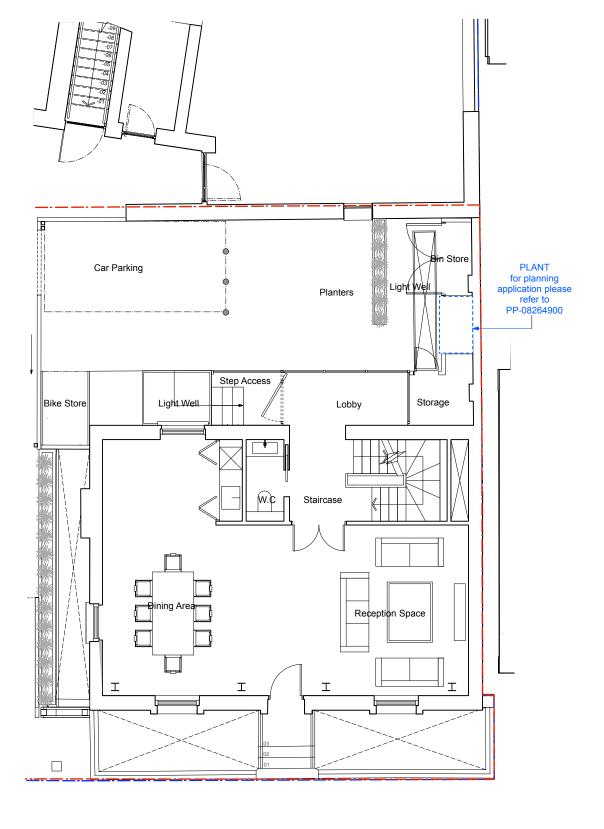

## -01 Proposed Basement Floor Plan 1:50 @ A1, 1:100 @ A3

OO Proposed Ground Floor Plan 1:50 @ A1, 1:100 @ A3

Setting out and all G.A. drawings prepared from survey information provided by others.

All setting out must be checked on site.

Victoria Square Property Company Limited Proposed Basement and Ground Floor Plans 1:100 @ A1, 1:200 @ A3

April 2016 173\_PL1\_GA\_00