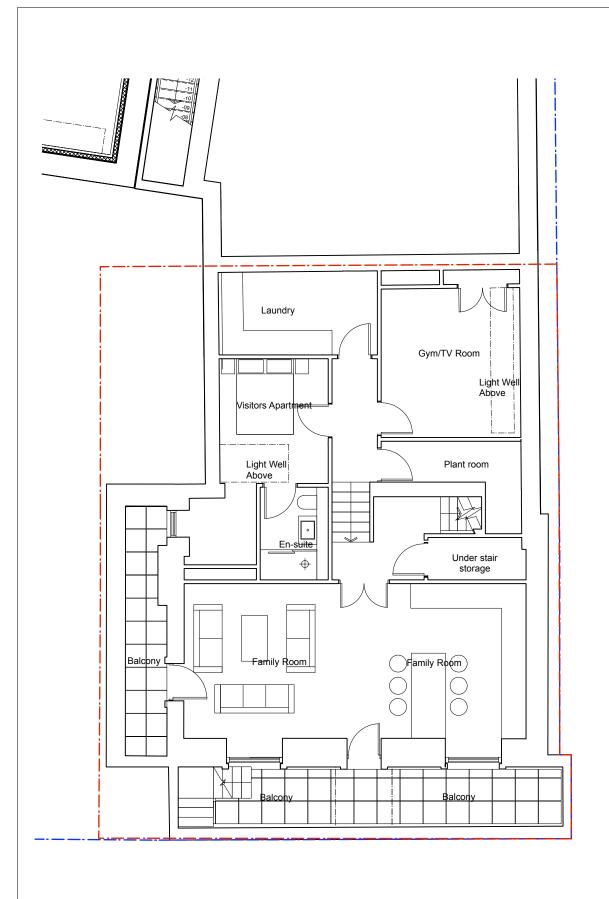

## -01 Proposed Basement Floor Plan 1:50 @ A1, 1:100 @ A3

OO Proposed Ground Floor Plan 1:50 @ A1, 1:100 @ A3

Setting out and all G.A. drawings prepared from survey information provided by others.

All setting out must be checked on site.

Victoria Square Property Company Limited Proposed Basement and Ground Floor Plans 1:100 @ A1, 1:200 @ A3

April 2016 173\_PL1\_GA\_00