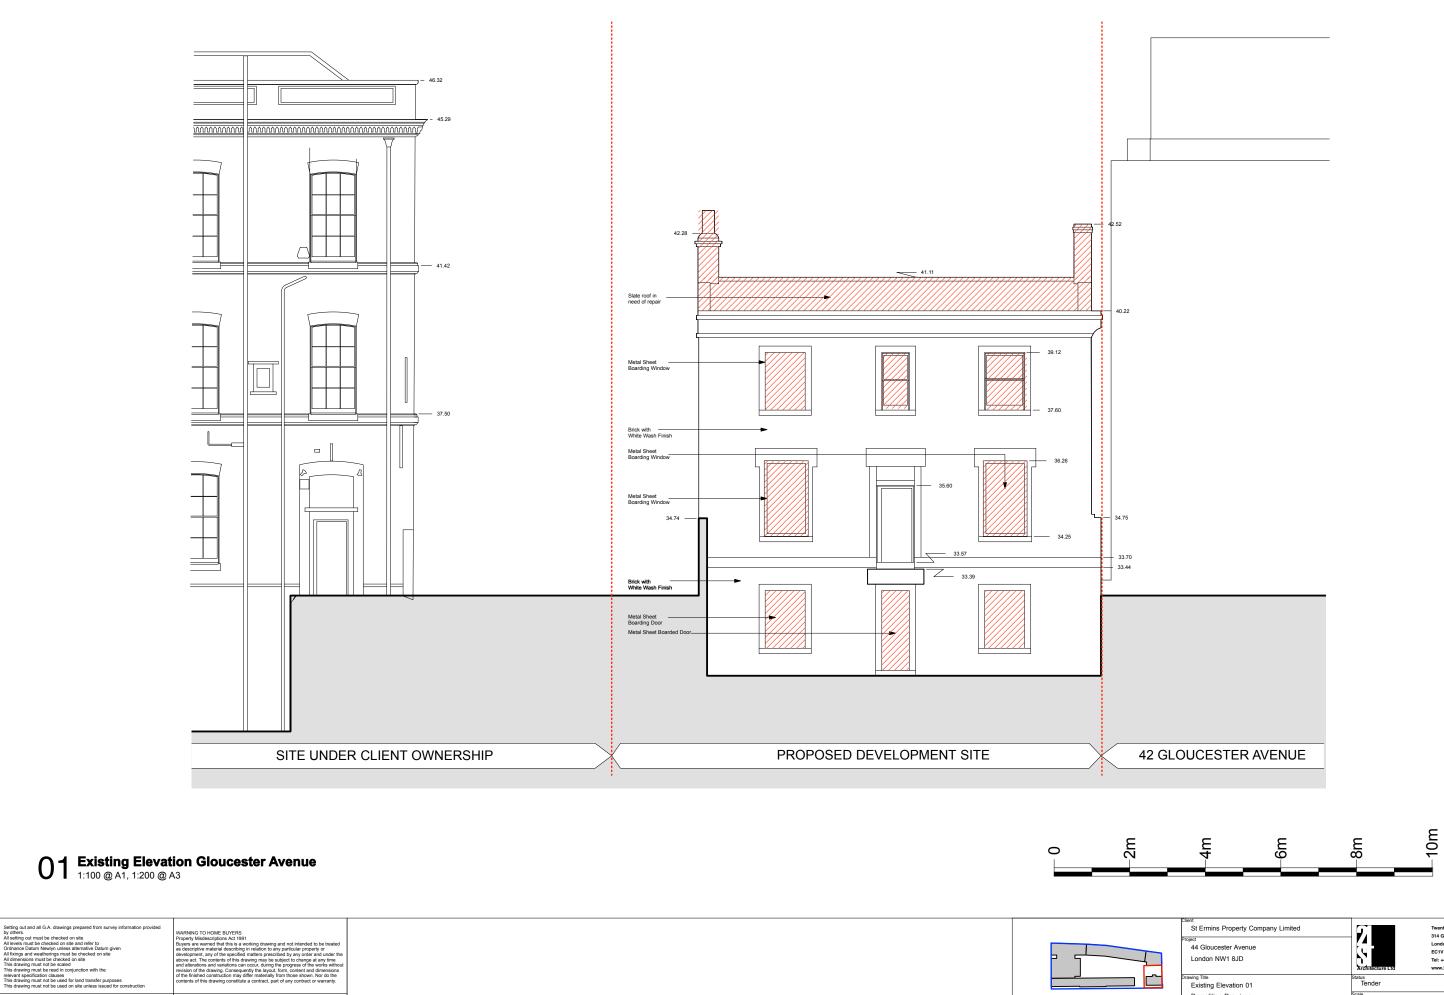

PROPOSED DEMOLITION Denotes existing buildings to be removed from the site.

P1 Submitted for Planning Application P Submitted for Planning Application

19.11.19 16.12.16

|                                                         | Drwg. No.<br>173_PL1_DN_        | _02                                                            | Revision<br>P1     |
|---------------------------------------------------------|---------------------------------|----------------------------------------------------------------|--------------------|
| Demolition Drawings                                     | Scale<br>1:100 @ A1, 1:200 @ A3 |                                                                | Date<br>March 2016 |
| Drawing Title<br>Existing Elevation 01                  | Status<br>Tender                | Drawn<br>SD                                                    | Checked<br>TJS     |
| 44 Gloucester Avenue<br>London NW1 8JD                  | Architecture Ltd                | ECIV 7AF<br>Tel: +44(0)20 7952<br>www.21starchitect            |                    |
| Client<br>St Ermins Property Company Limited<br>Project | 2                               | Twenty First Architecture Ltd,<br>314 Goswell Road,<br>London. |                    |